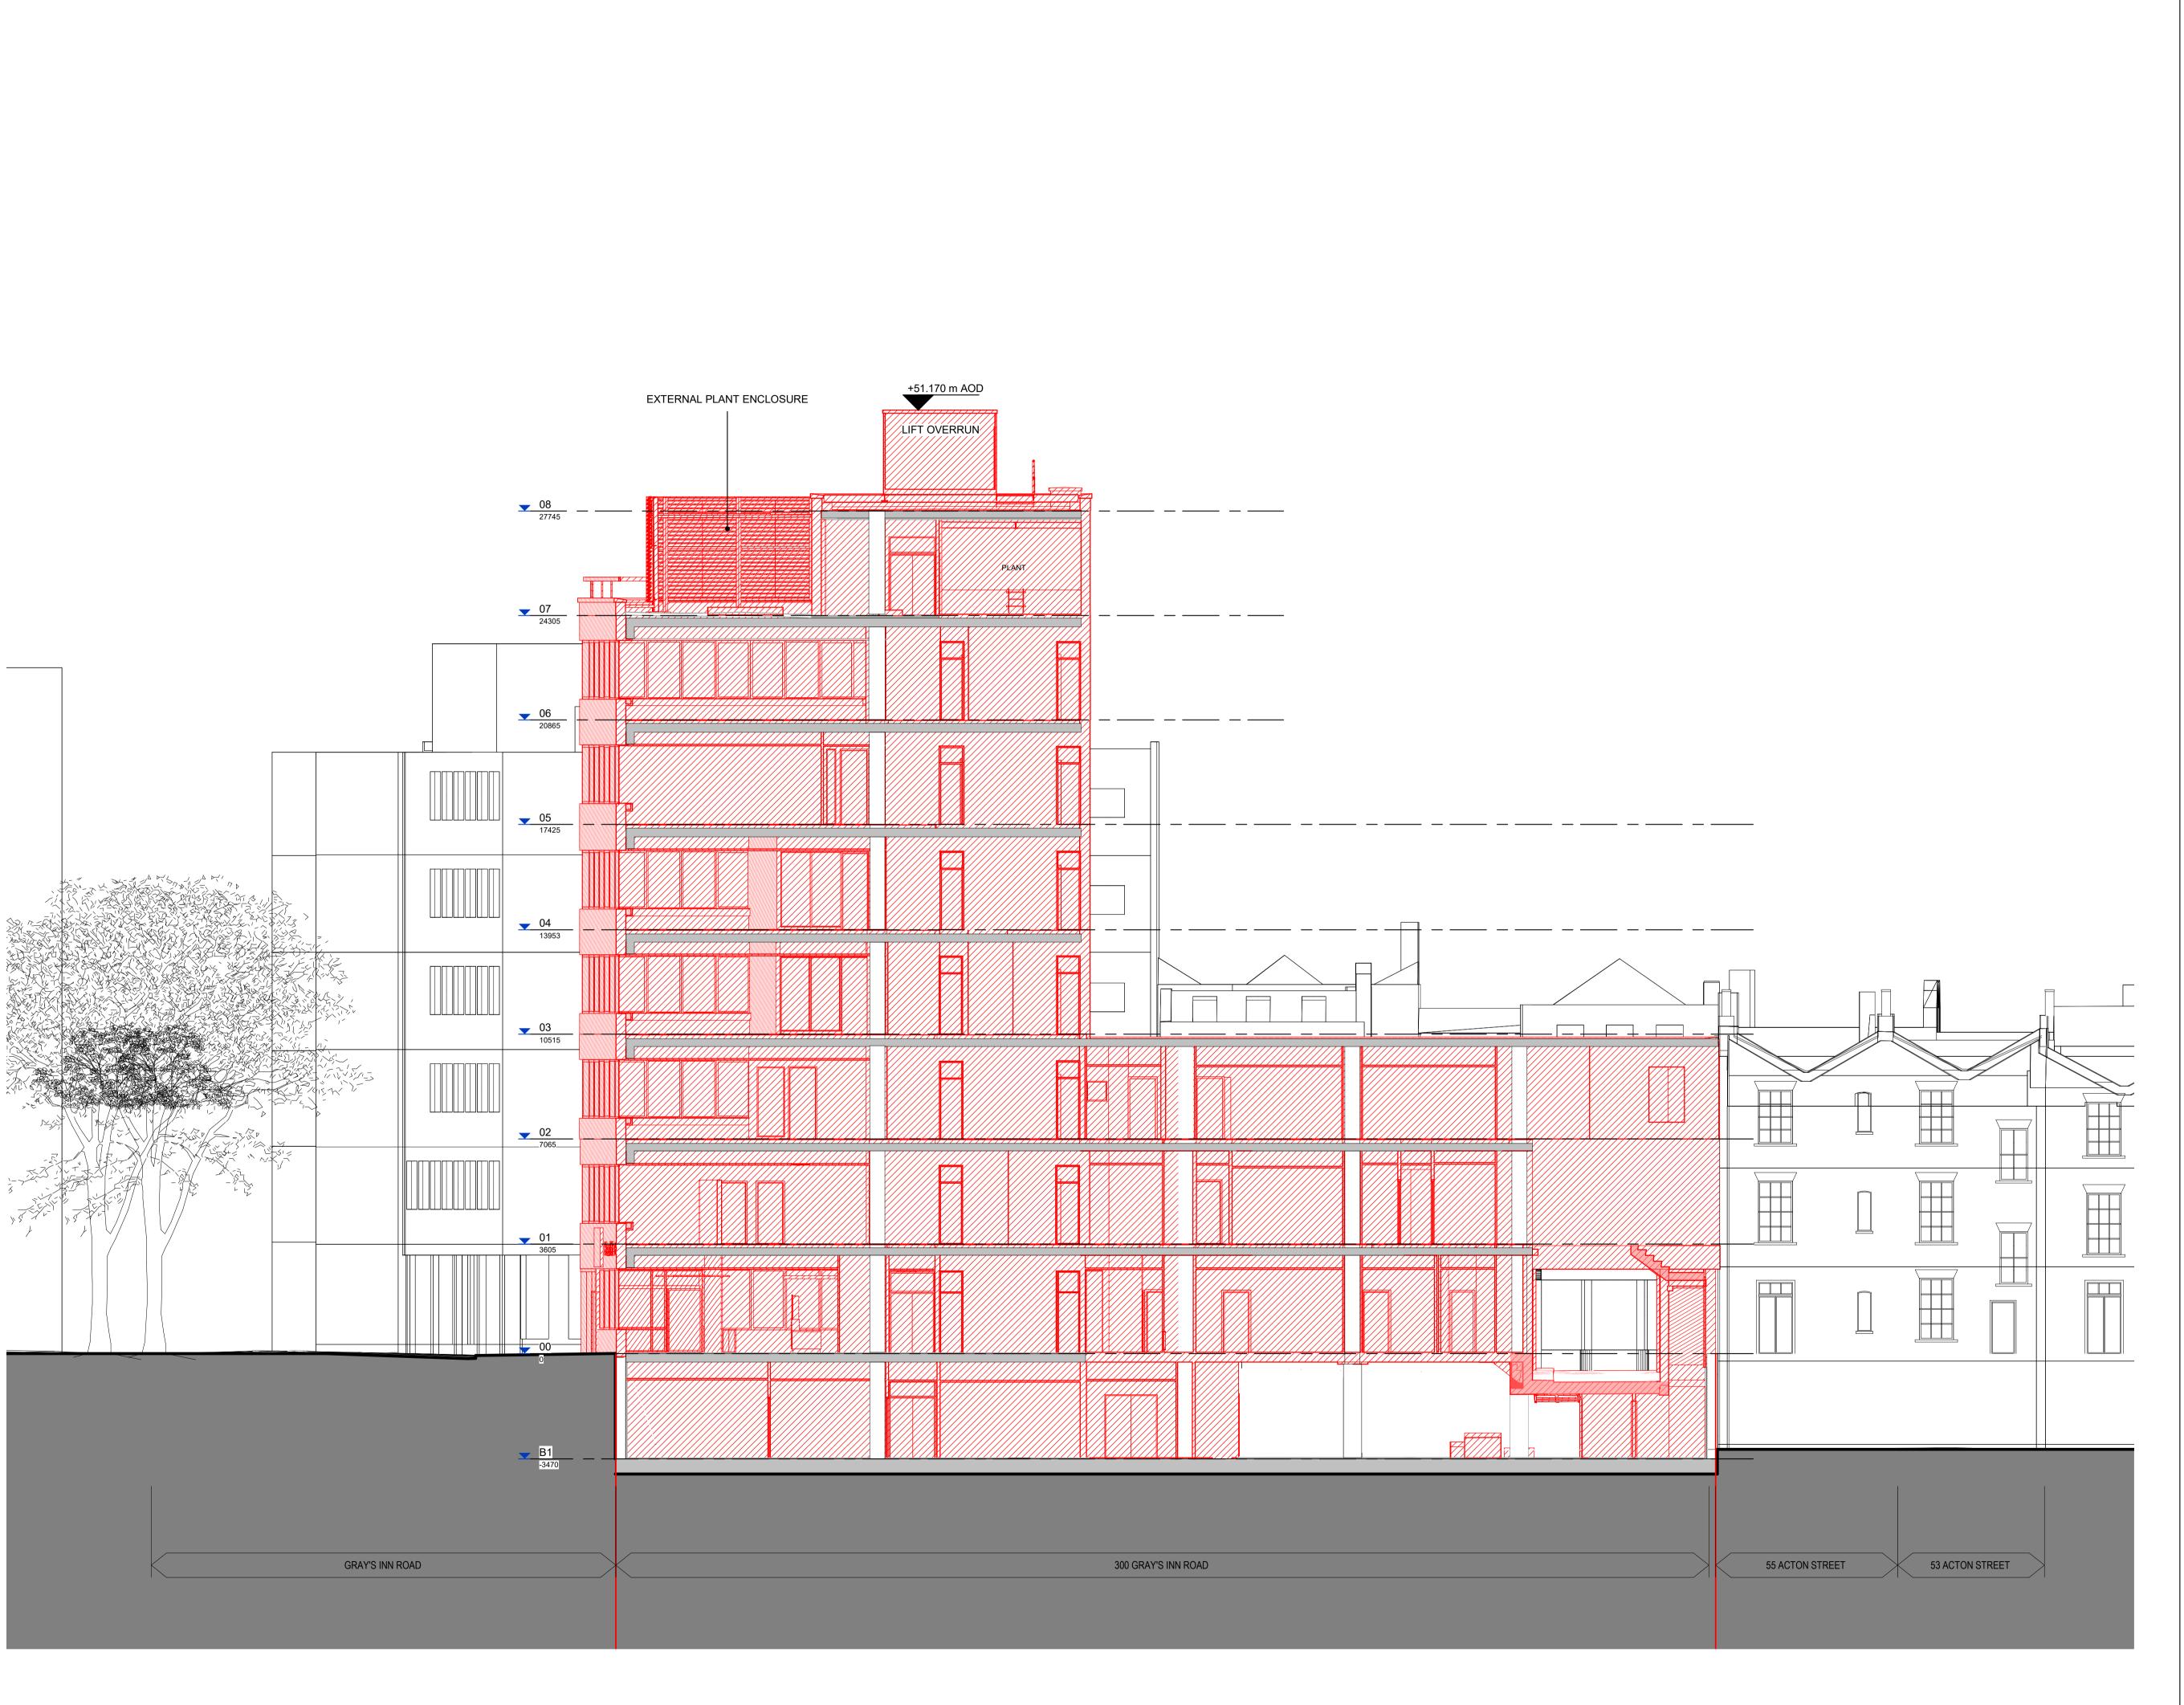

**EXISTING BUILDING DISCLAIMER:**This is a project with an existing building, hence all Designs are based on available surveys. All proposals to be reviewed on site prior to construction to ensure suitability of design in relation to existing conditions.

Strip Out / Demolition Notes:

- All building and context information based on survey information provided on 14th June 2022

- Superstructure is represented illustratively only and subject to further survey information.

- Structural Engineer to review and confirm all demolition

- Refer to MEP information for services strip out

- MEP Engineer to confirm BWIC to services through existing structure.

- To be read in conjunction with Asbestos Survey Information

— - — Site Boundary

Demolition of Existing Building

Demolition of Existing Superstructure TBC by Structural Engineer

Existing Superstructure (subject to further survey information)

Existing Superstructure (subject to further survey information)