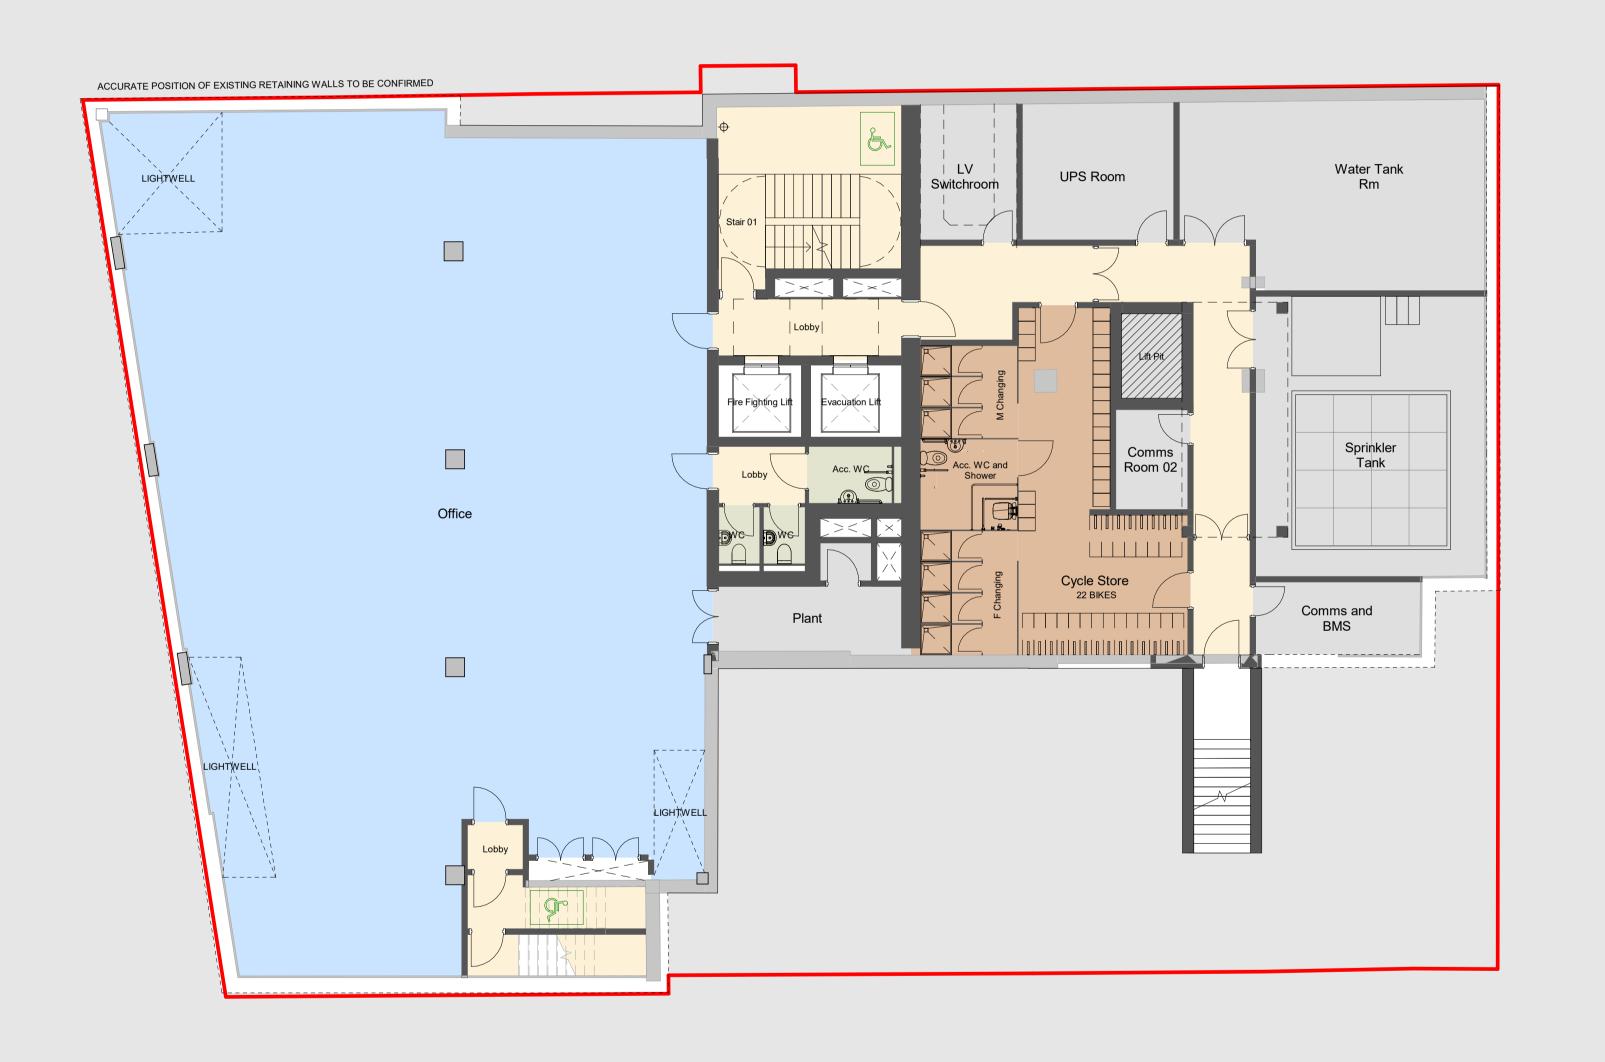

All building and context information based on survey information provided on 14th June 2022

KEY: Site Boundary

Retained Existing Structure

Proposed Structure

Commercial Residential : 1B2P Residential: 2B4P

Residential : 3B5P External Amenity Residential Entrance Lobby

Circulation

Refuse Store Cycle Store

Plant

Staff WCs

Green Roof

Platignum Properties Ltd.

Project Name 300 Gray's Inn Road

## Proposed LGF Plan

| Scale          | Sheet Size       | Date     |
|----------------|------------------|----------|
| 1:100          | A1               | 26/05/23 |
| 1 : 200        | A3               |          |
| Drawn          | Checked          | Approved |
| EG             | JPB              | SG       |
| Revision       | Suitability Code |          |
| <b>D</b> 1 0 1 |                  |          |