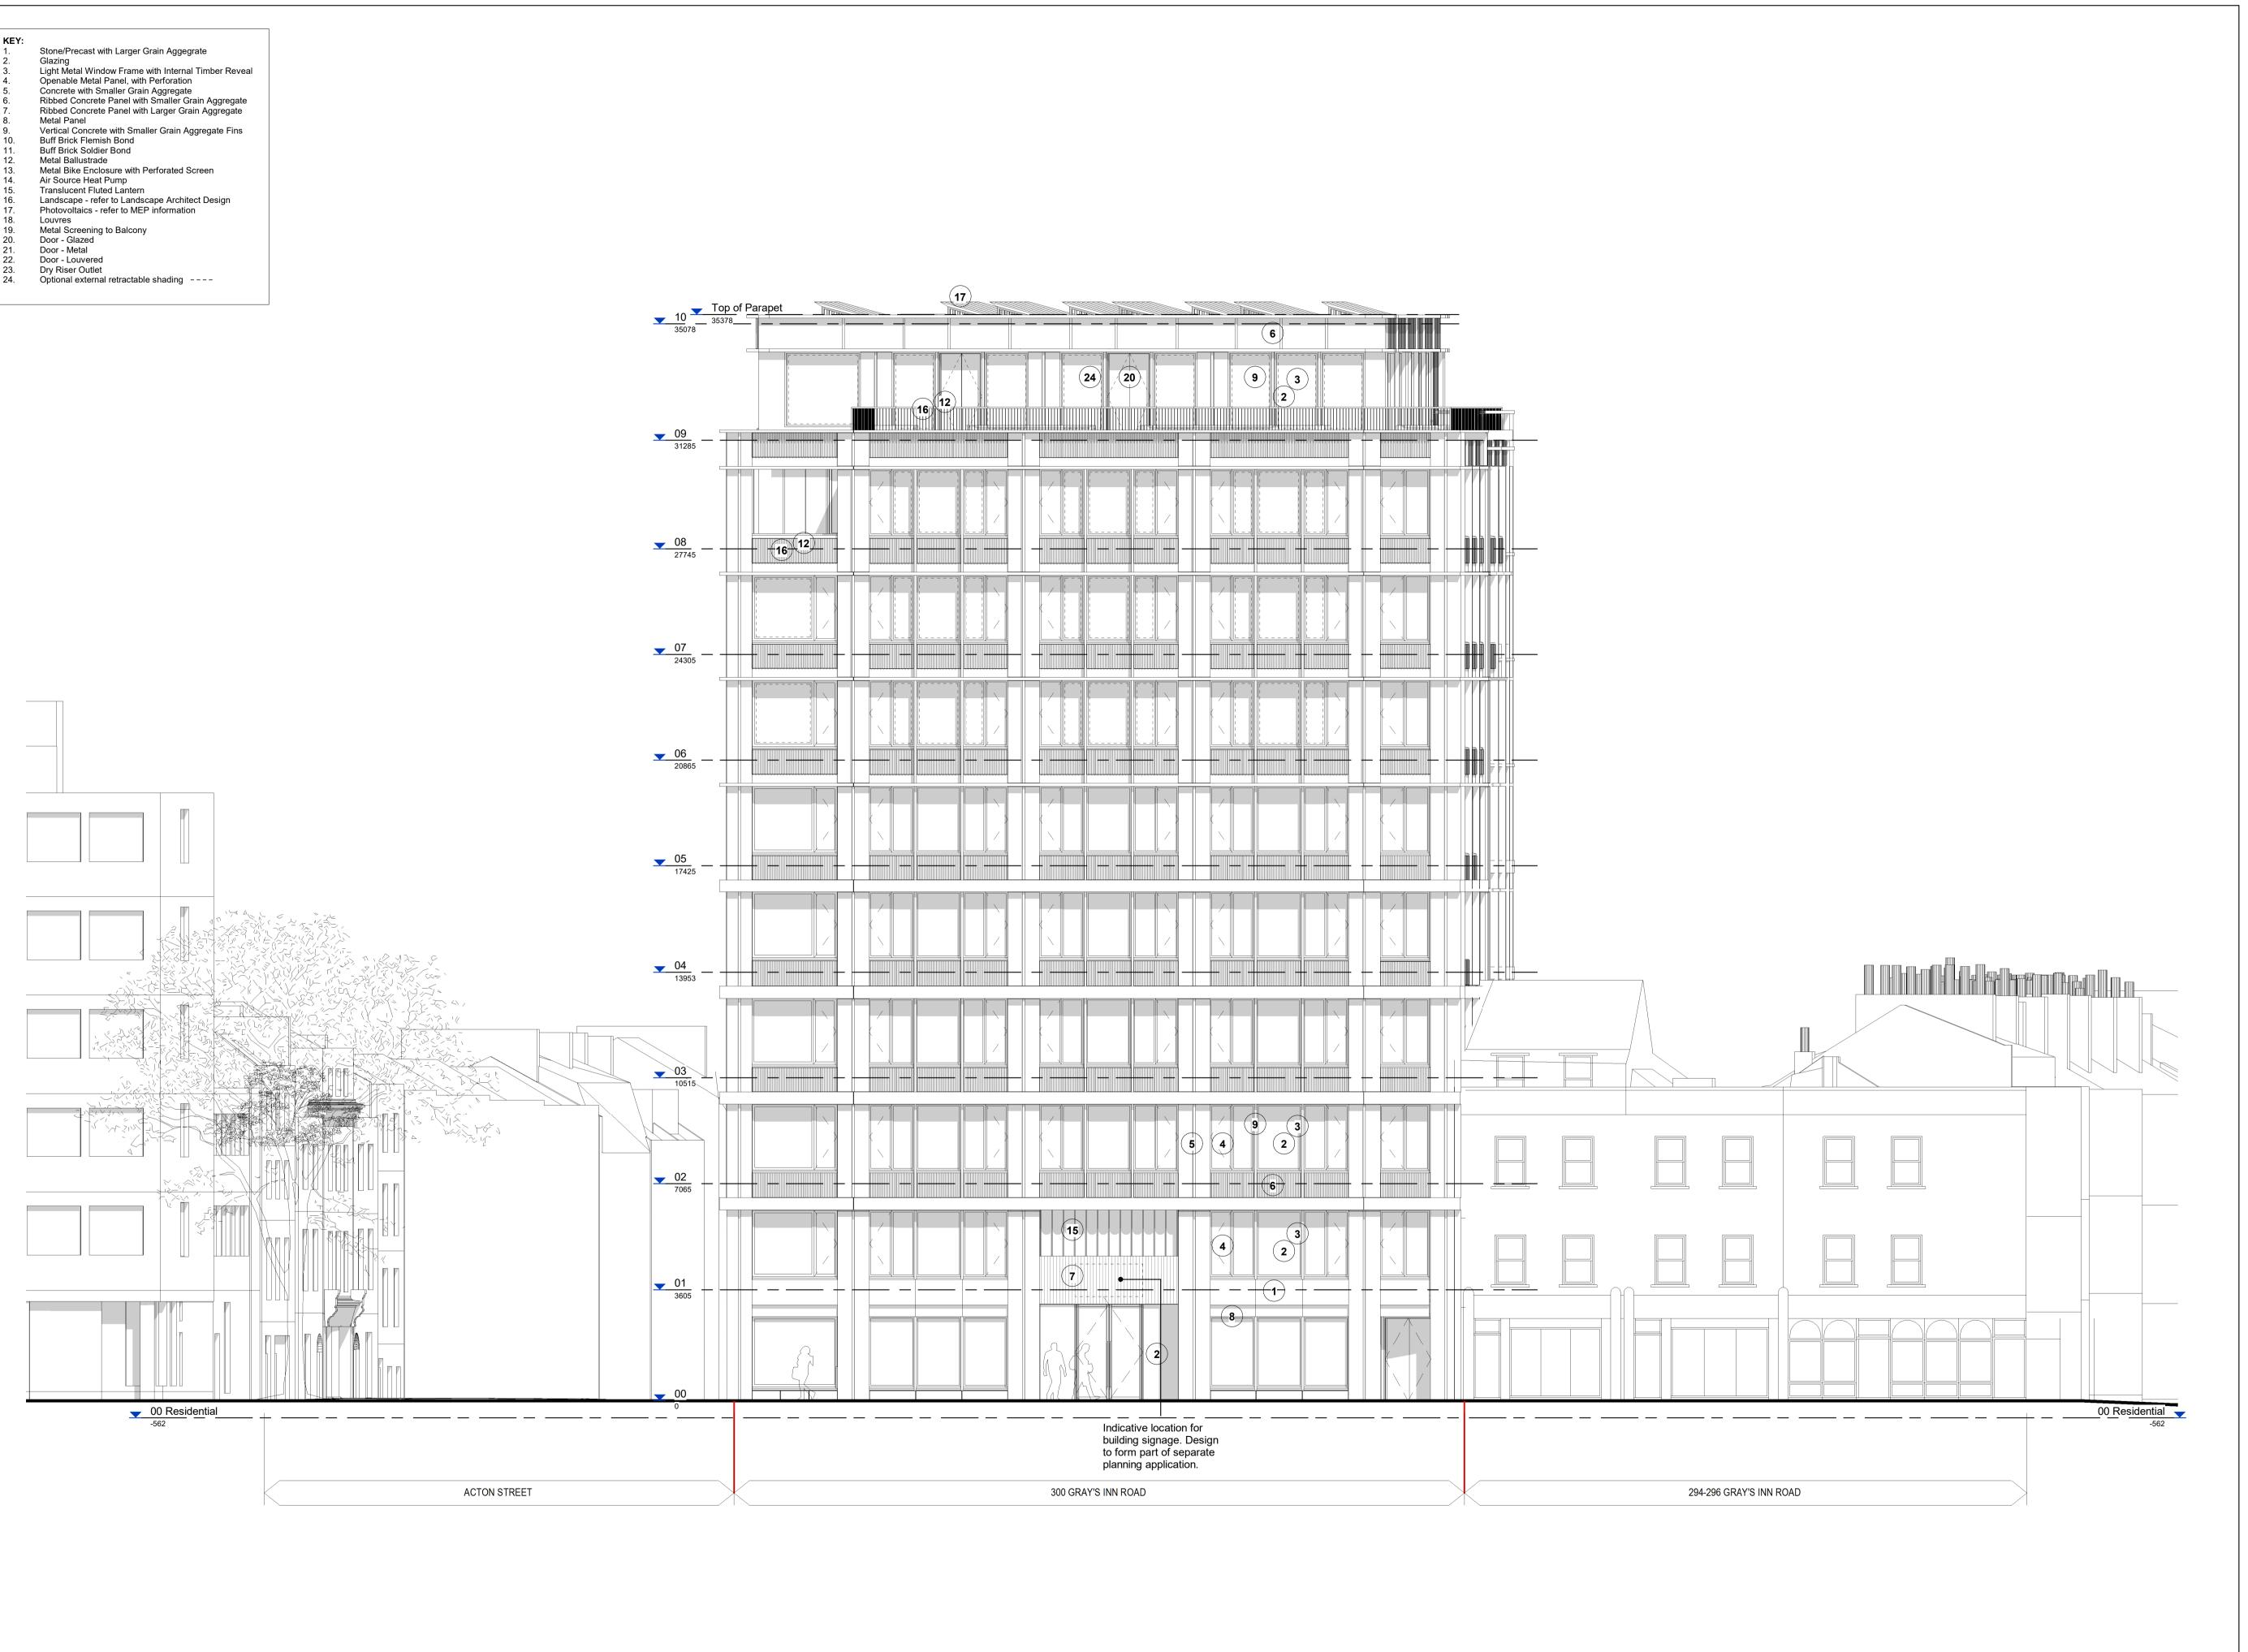

- All building and context information based on survey information provided on 14th June 2022

KEY:

Site Boundary

Retained Existing Structure

Proposed Structure

Platignum Properties Ltd.

300 Gray's Inn Road

300 Gray's Inn Rd, London WC1X

Design Stage Planning

Drawing Title

Proposed Elevation - West

26/05/23 1:100 1:200 Drawn Checked Approved

EG JPB Revision Suitability Code

PL01

GIR - HAP - ZZZ - XX - DR - A - PL-3203

SG