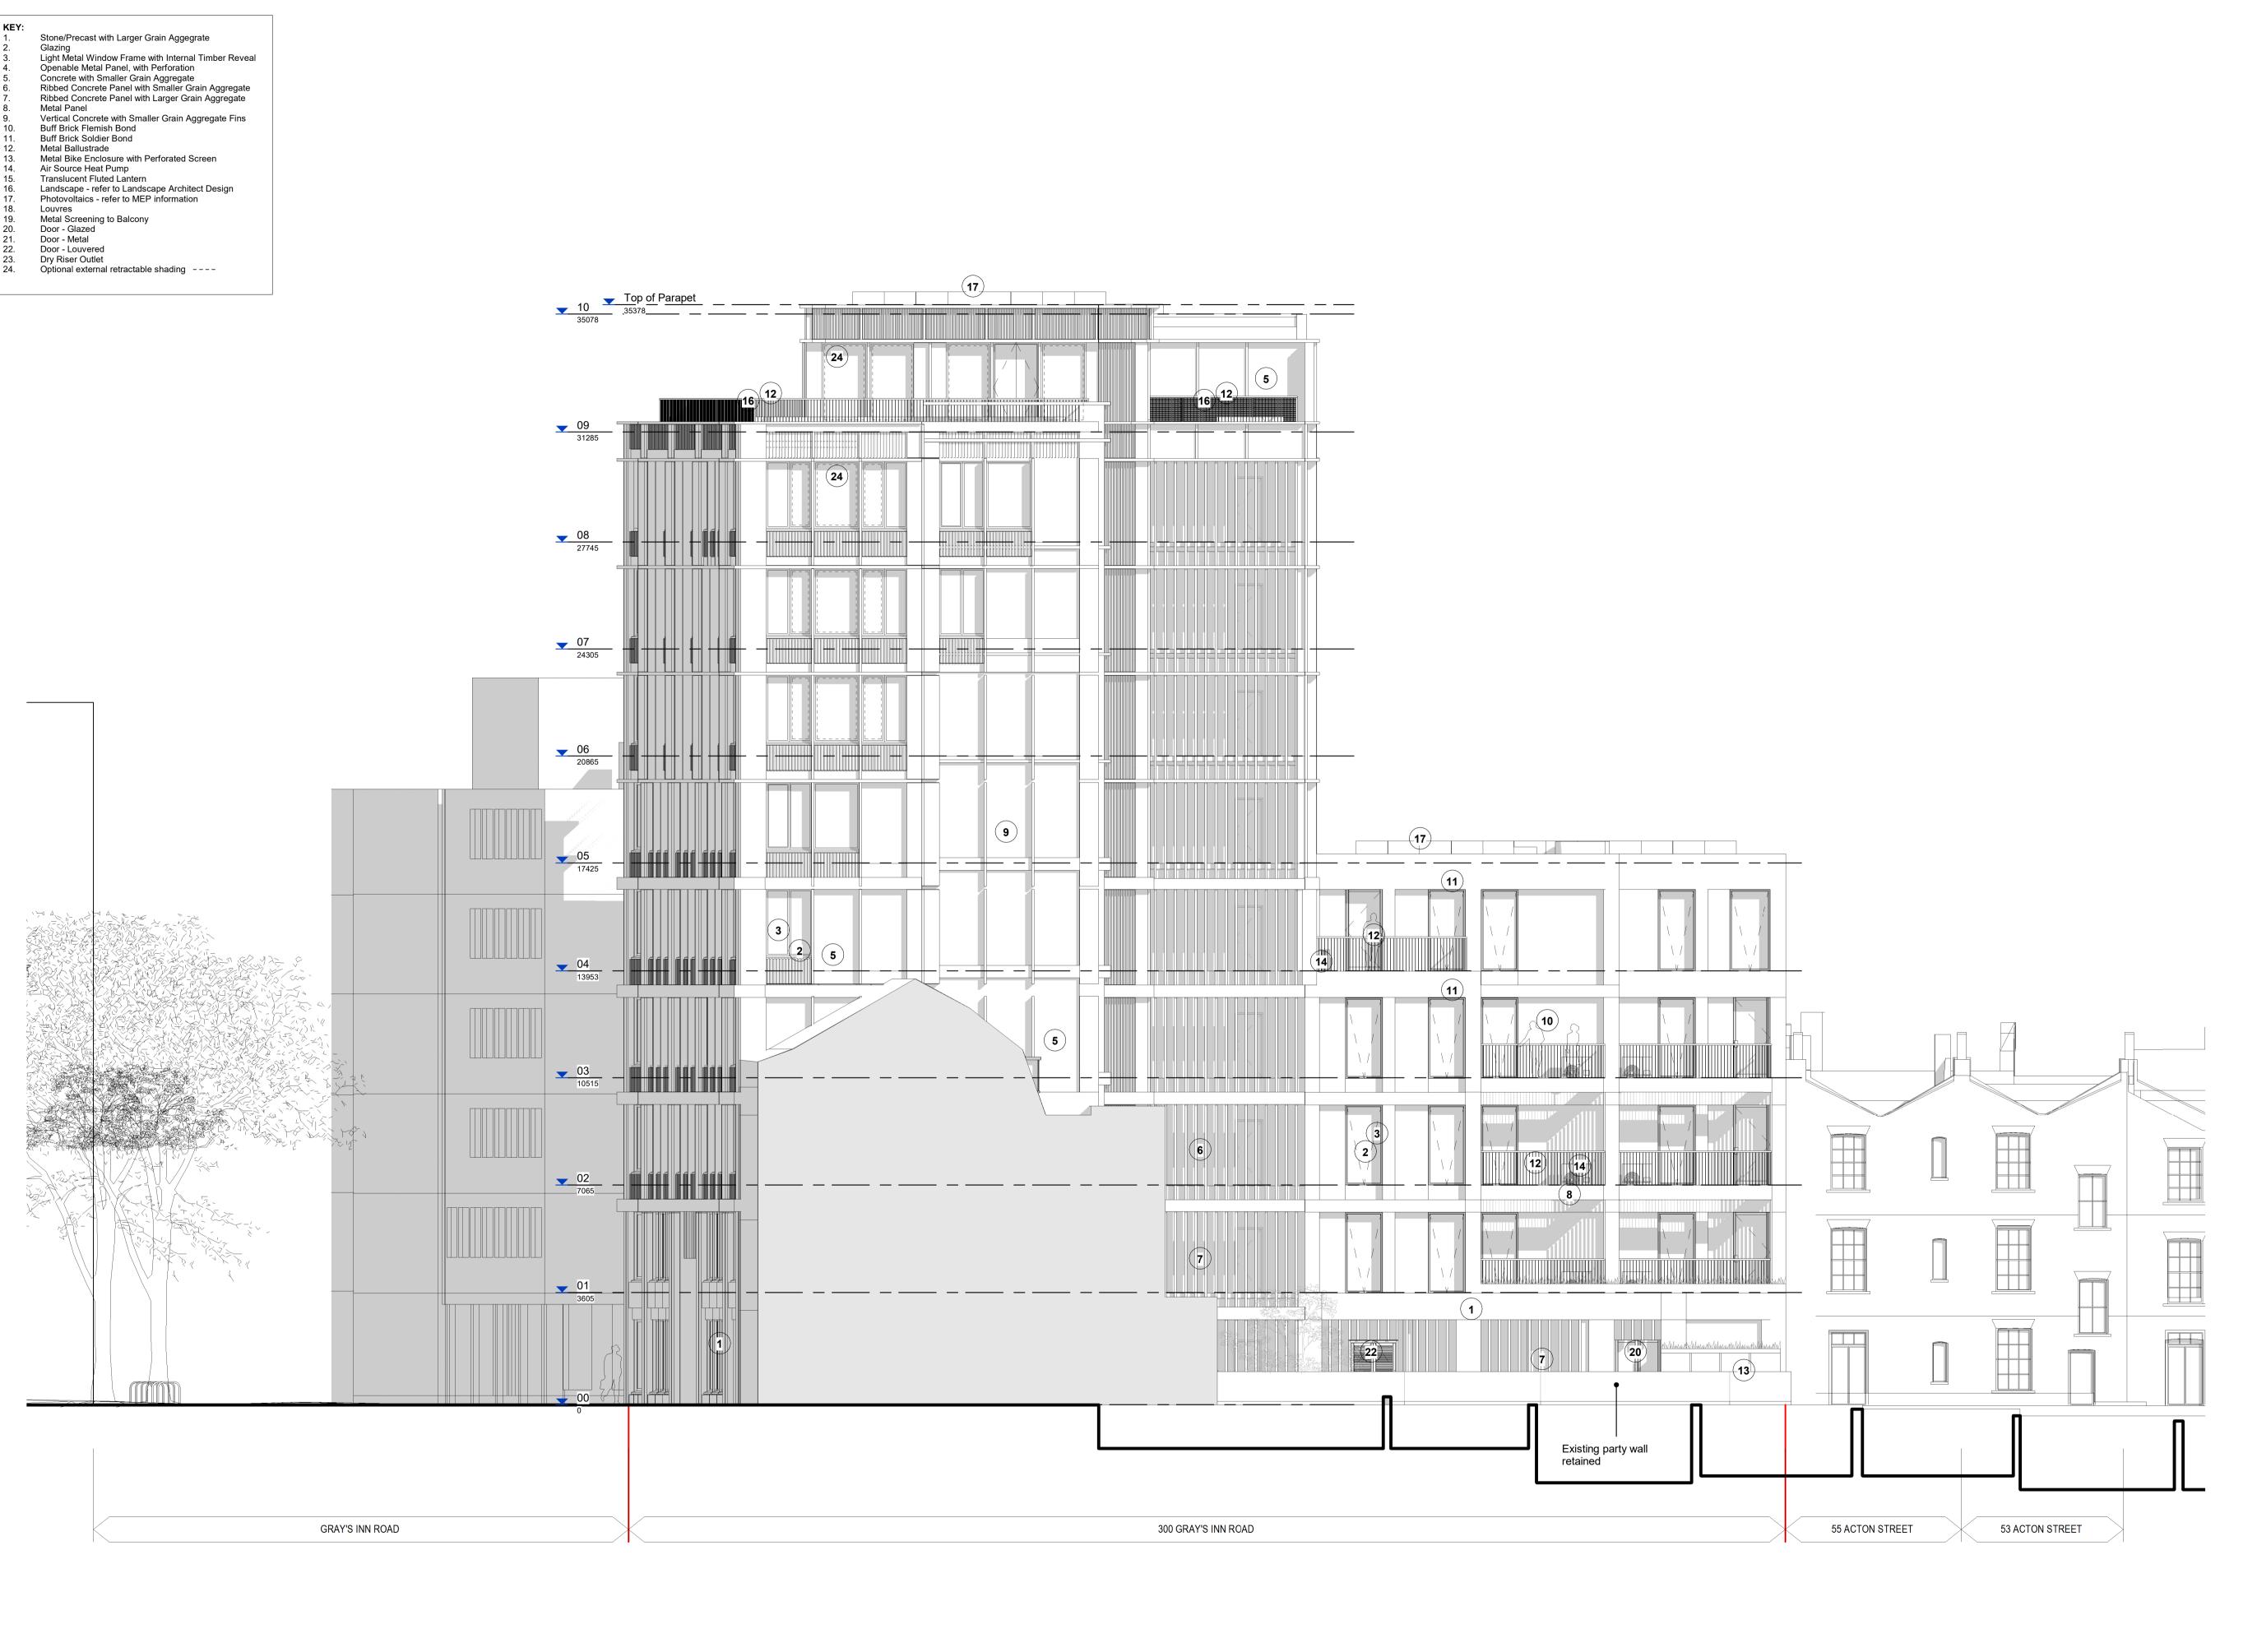

- All building and context information based on survey information provided on 14th June 2022

KEY:

--- Site Boundary

Retained Existing Structure

Proposed Structure

Platignum Properties Ltd.

300 Gray's Inn Road

300 Gray's Inn Rd, London WC1X

Design Stage

Planning Drawing Title

Proposed Elevation - South

| Scale | Sheet Size | Date     |  |
|-------|------------|----------|--|
| 1:100 | A1         | 26/05/23 |  |
| 1:200 | A3         |          |  |
| Drawn | Checked    | Approved |  |
| EG    | IDD        | 00       |  |
|       | JPB        | SG       |  |

GIR - HAP - ZZZ - XX - DR - A - PL-3202