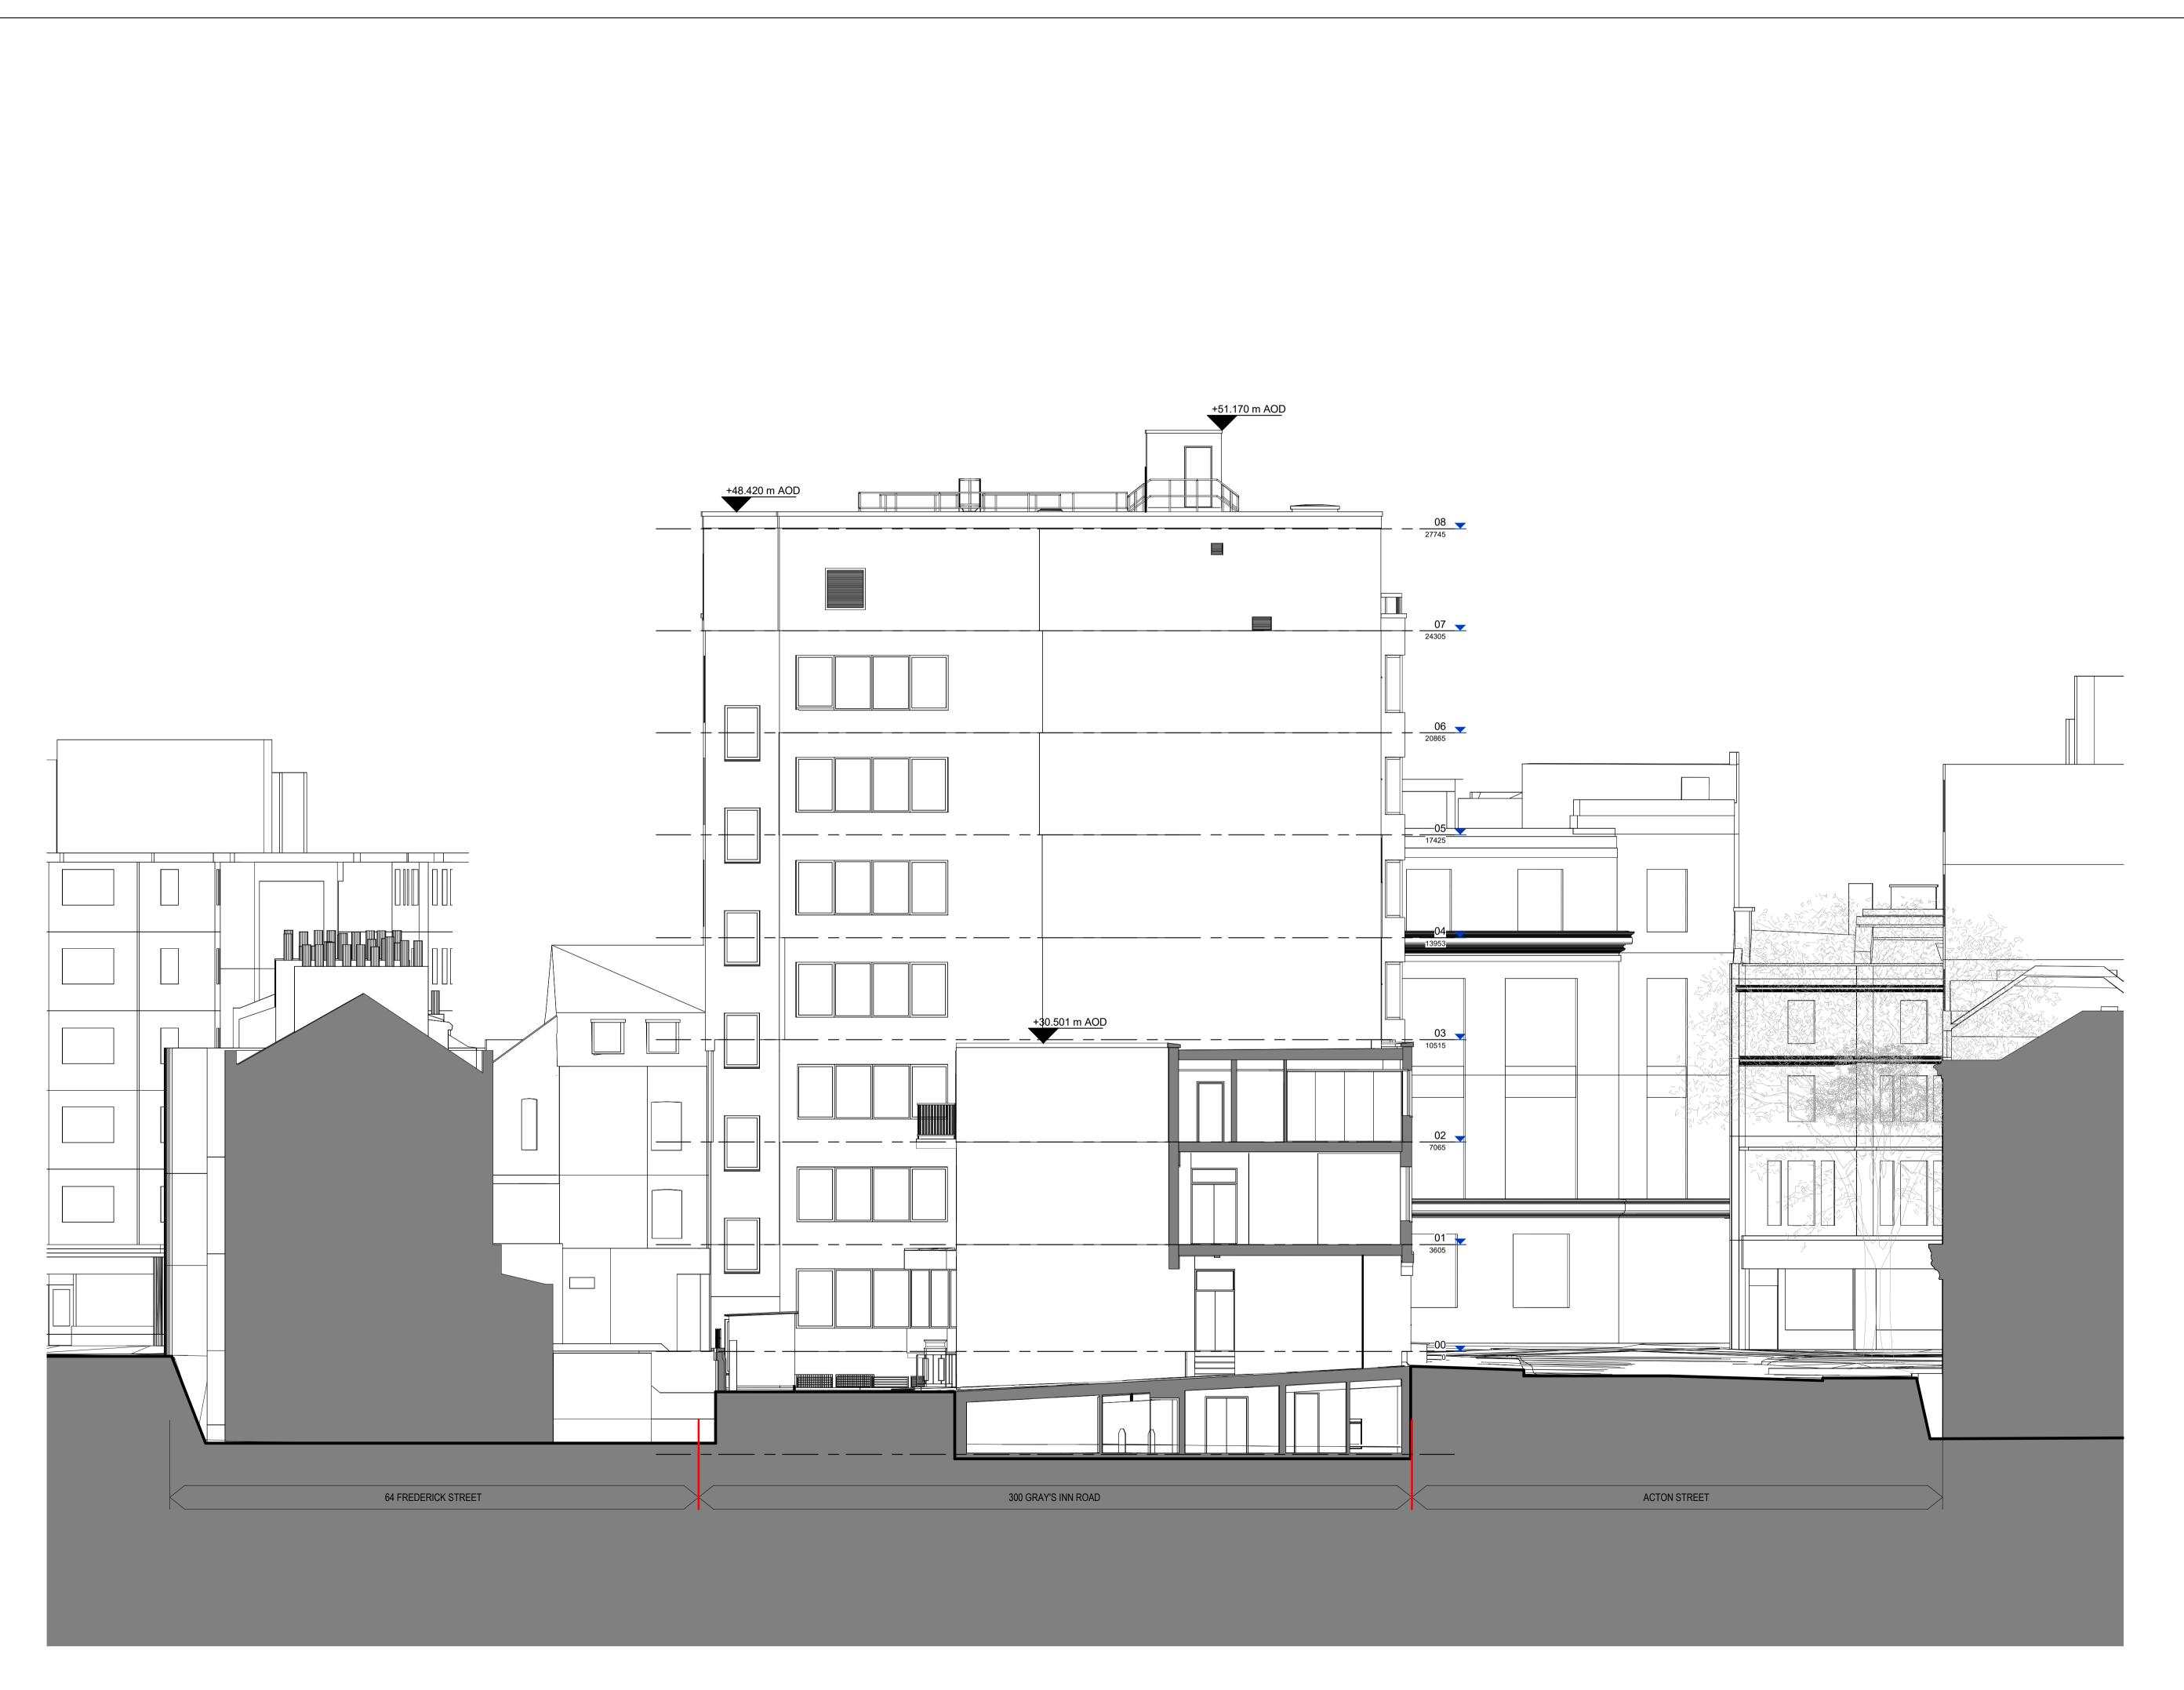

EXISTING BUILDING DISCLAIMER:
 This is a project with an existing building, hence all Designs are based on available surveys. All proposals to be reviewed on site prior to construction to ensure suitability of design in relation to existing conditions.

NOTES:
- All building and context information based on survey information provided on 14th June 2022

KEY:

Site Boundary

Platignum Properties Ltd. Project Name

300 Gray's Inn Road

Project Address 300 Gray's Inn Rd, London WC1X

Design Stage

Planning Drawing Title

| Existing | Section | - CC |
|----------|---------|------|
|          |         |      |
|          |         |      |

| Scale    | Sheet Size       | Date     |
|----------|------------------|----------|
| 1 : 100  | A1               | 26/05/23 |
| 1 : 200  | A3               |          |
| Drawn    | Checked          | Approved |
| EG       | JPB              | SG       |
| Devision | Cuitability Cada | •        |