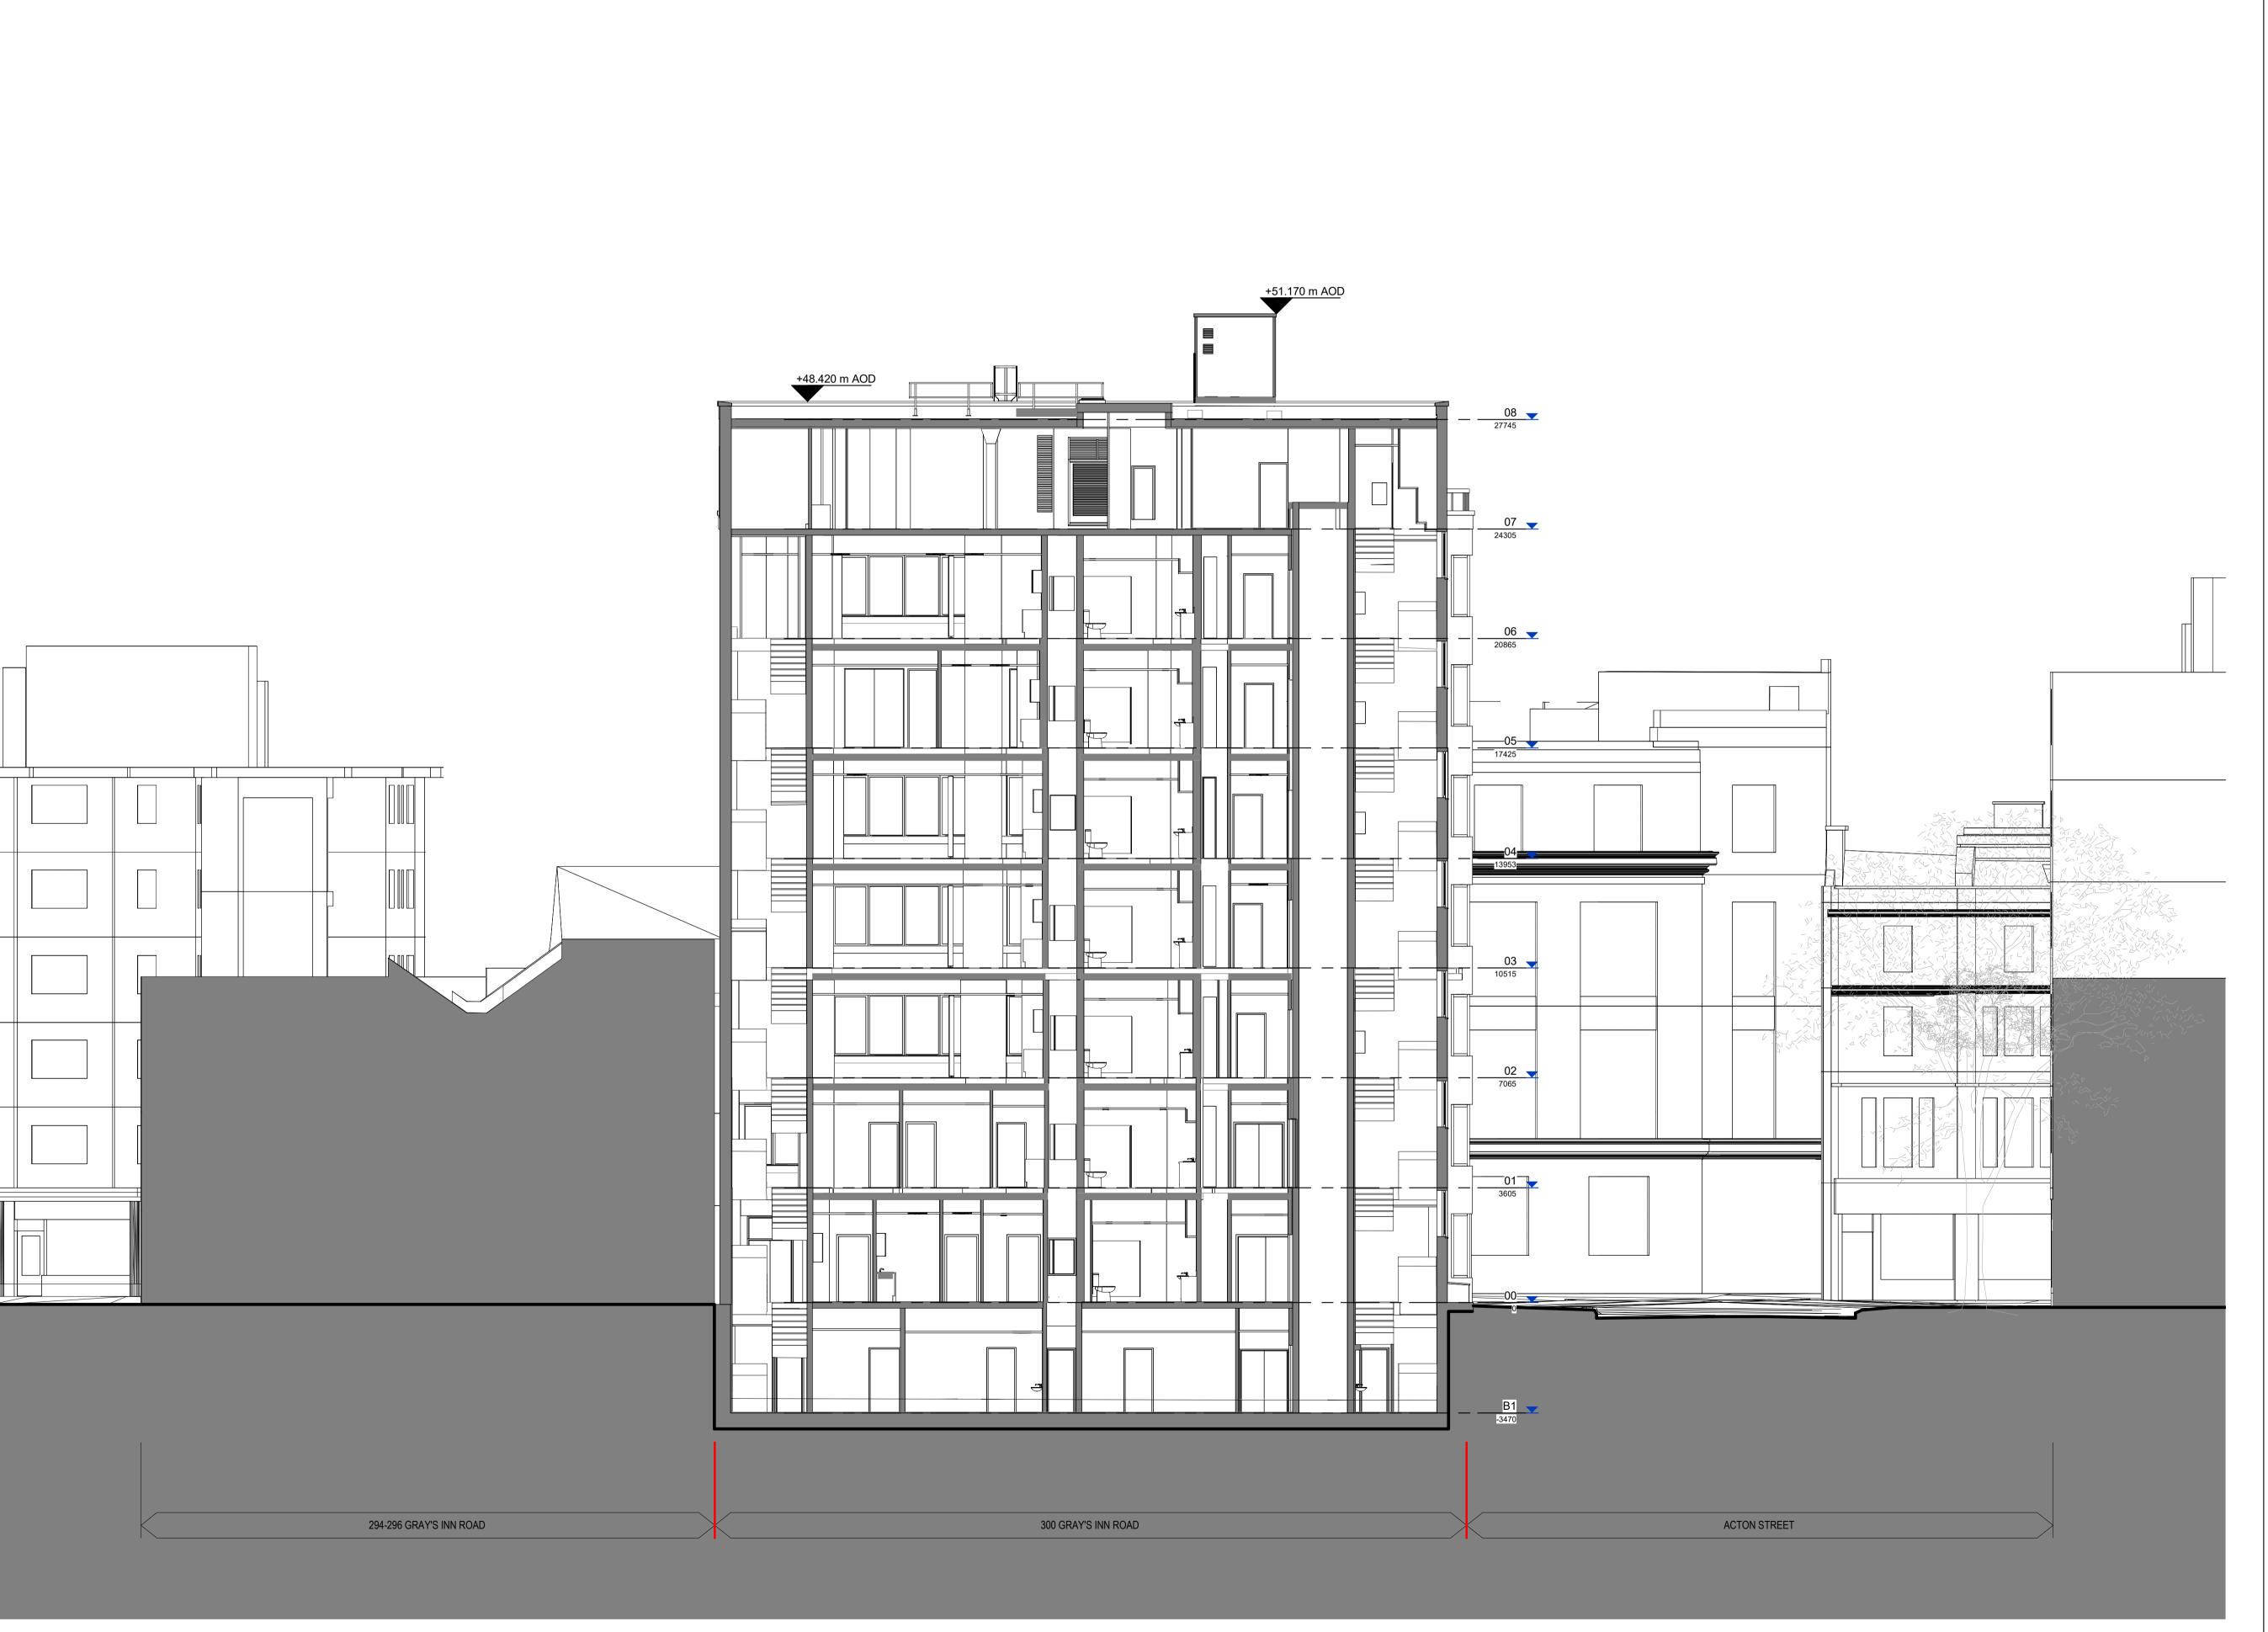

EXISTING BUILDING DISCLAIMER:
 This is a project with an existing building, hence all Designs are based on available surveys. All proposals to be reviewed on site prior to construction to ensure suitability of design in relation to existing conditions.

NOTES:
- All building and context information based on survey information provided on 14th June 2022

KEY:

Site Boundary

Platignum Properties Ltd.

Project Name

300 Gray's Inn Road Project Address

300 Gray's Inn Rd, London WC1X

Design Stage Planning

Drawing Title

Existing Section - BB

| Scale   | Sheet Size | Date     |
|---------|------------|----------|
| 1 : 100 | A1         | 26/05/23 |
| 1 : 200 | A3         |          |
| Drawn   | Checked    | Approved |
| EG      | JPB        | SG       |