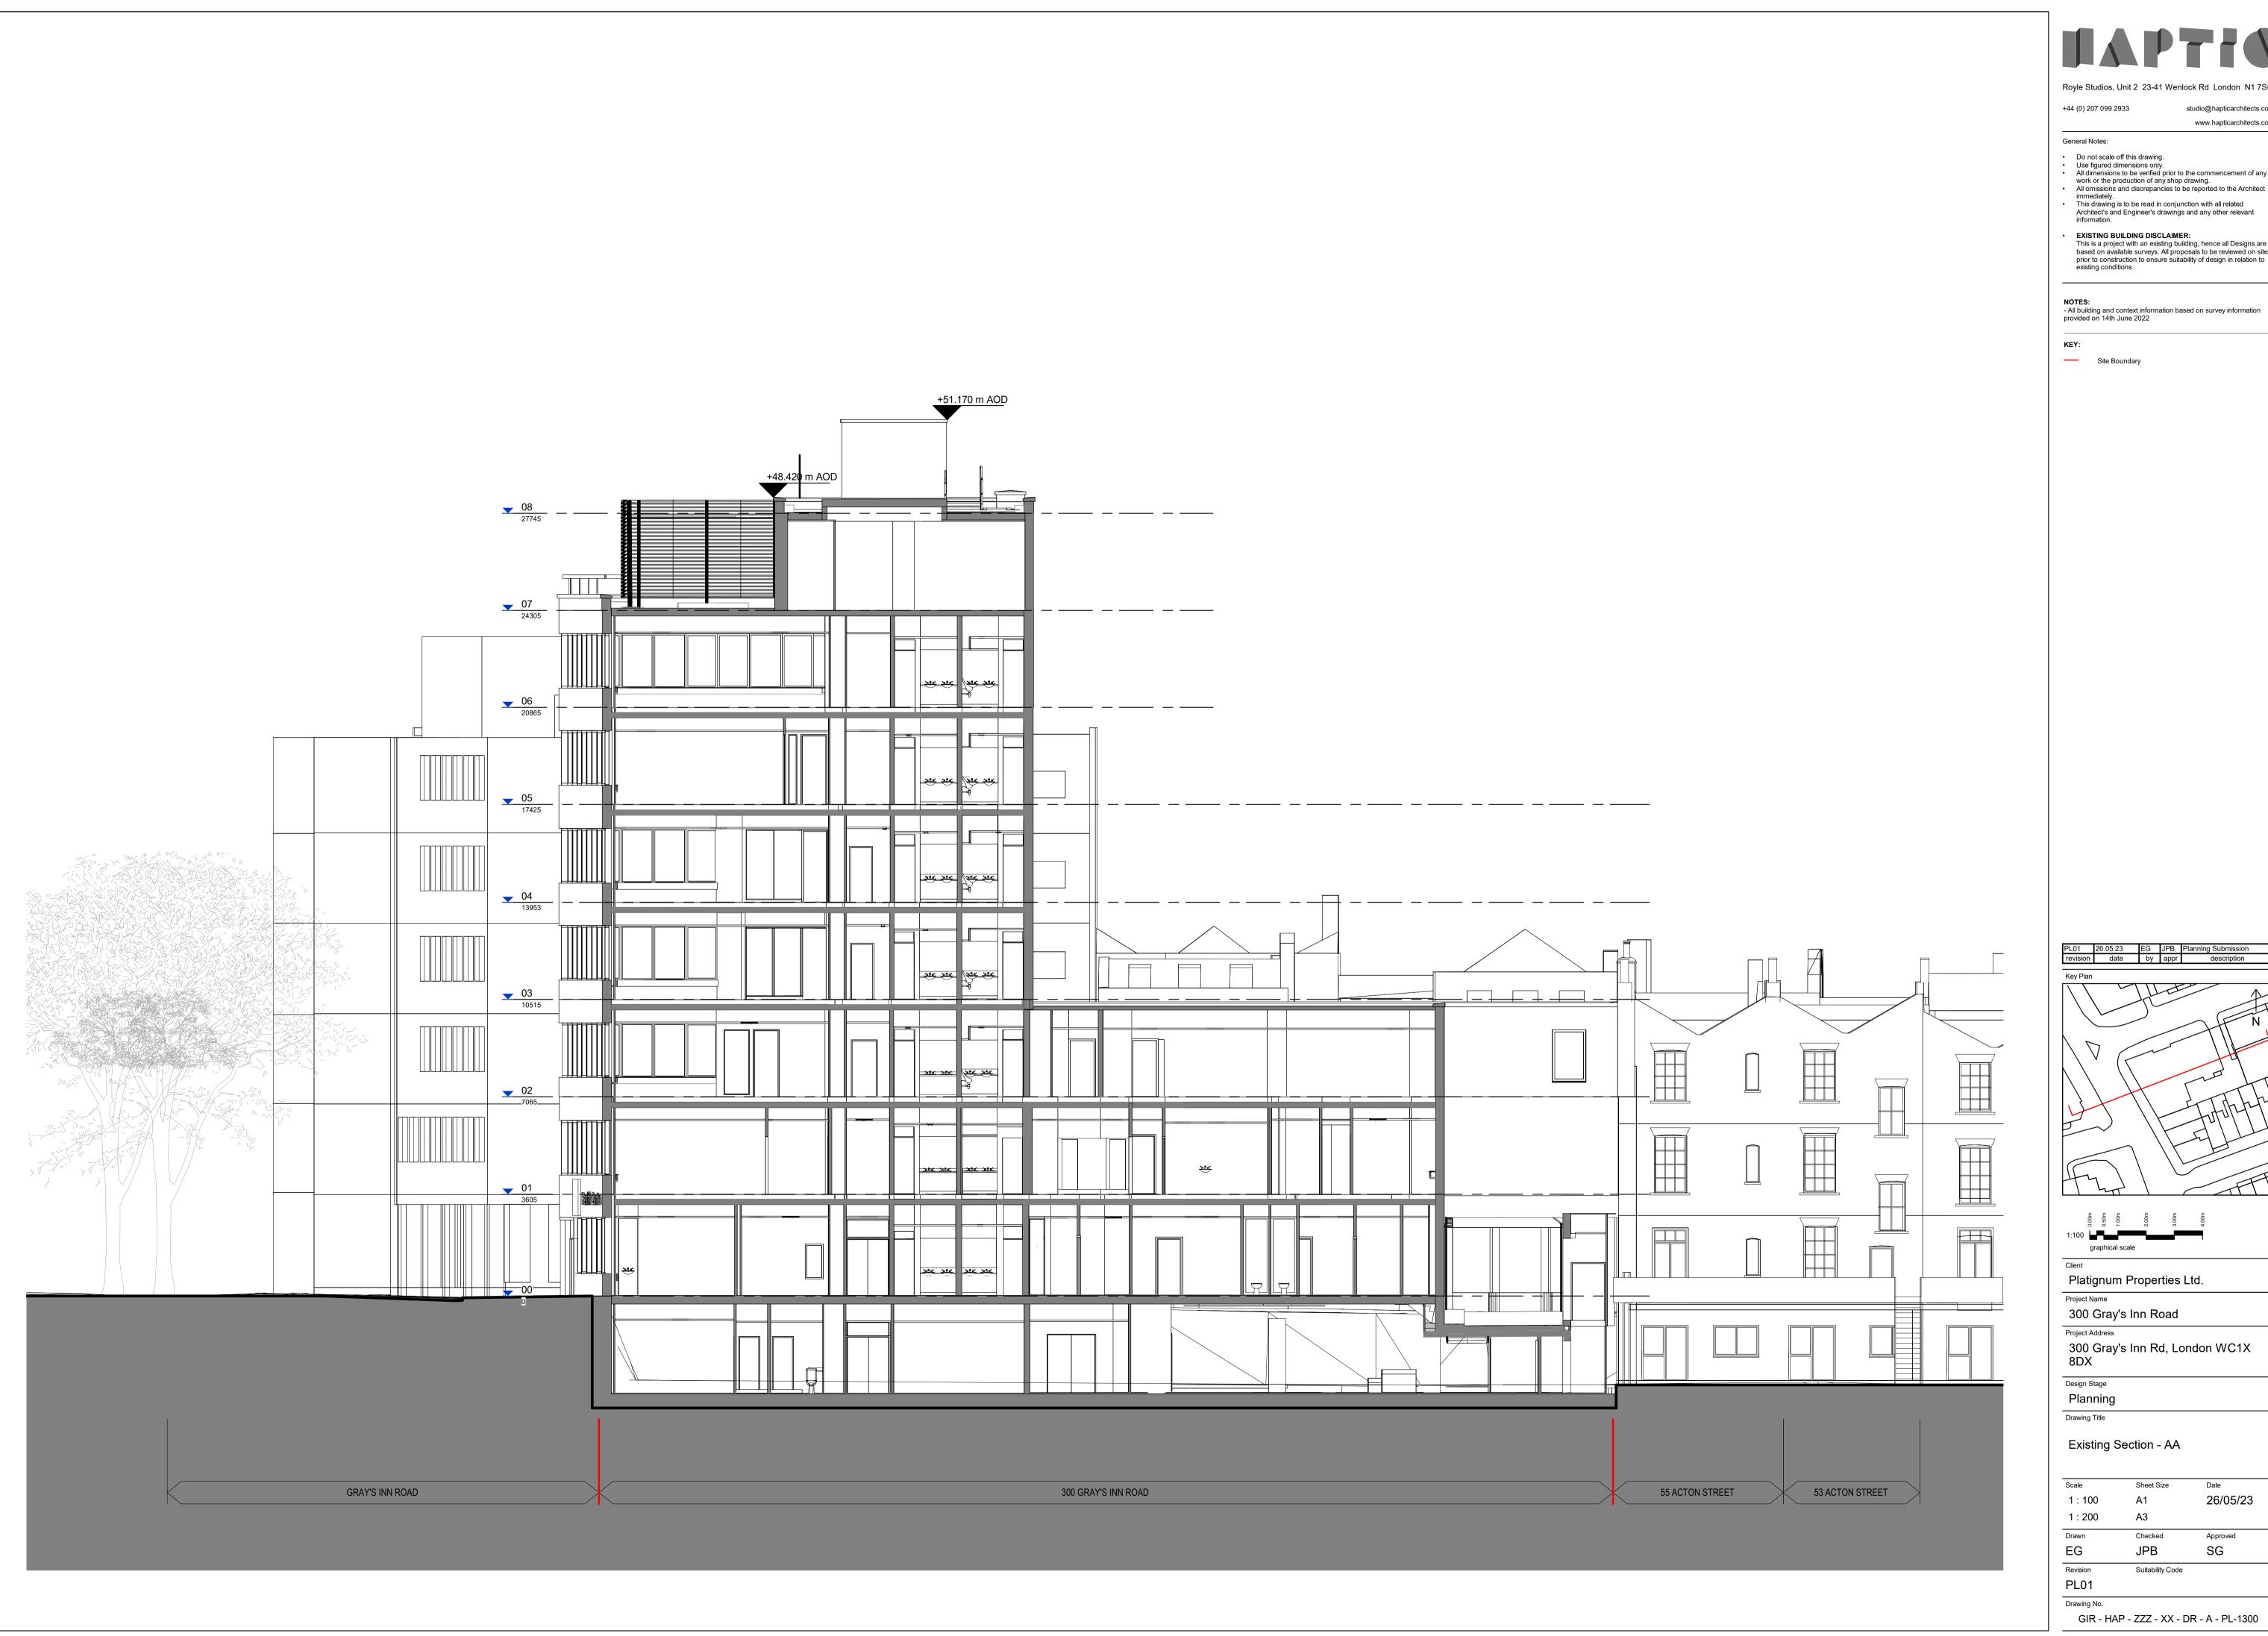

Site Boundary

Platignum Properties Ltd. Project Name

300 Gray's Inn Road

300 Gray's Inn Rd, London WC1X

Design Stage Planning

Drawing Title

Existing Section - AA

| Scale   | Sheet Size | Date     |
|---------|------------|----------|
| 1:100   | A1         | 26/05/23 |
| 1 : 200 | A3         |          |
| Drawn   | Checked    | Approved |
| EG      | JPB        | SG       |