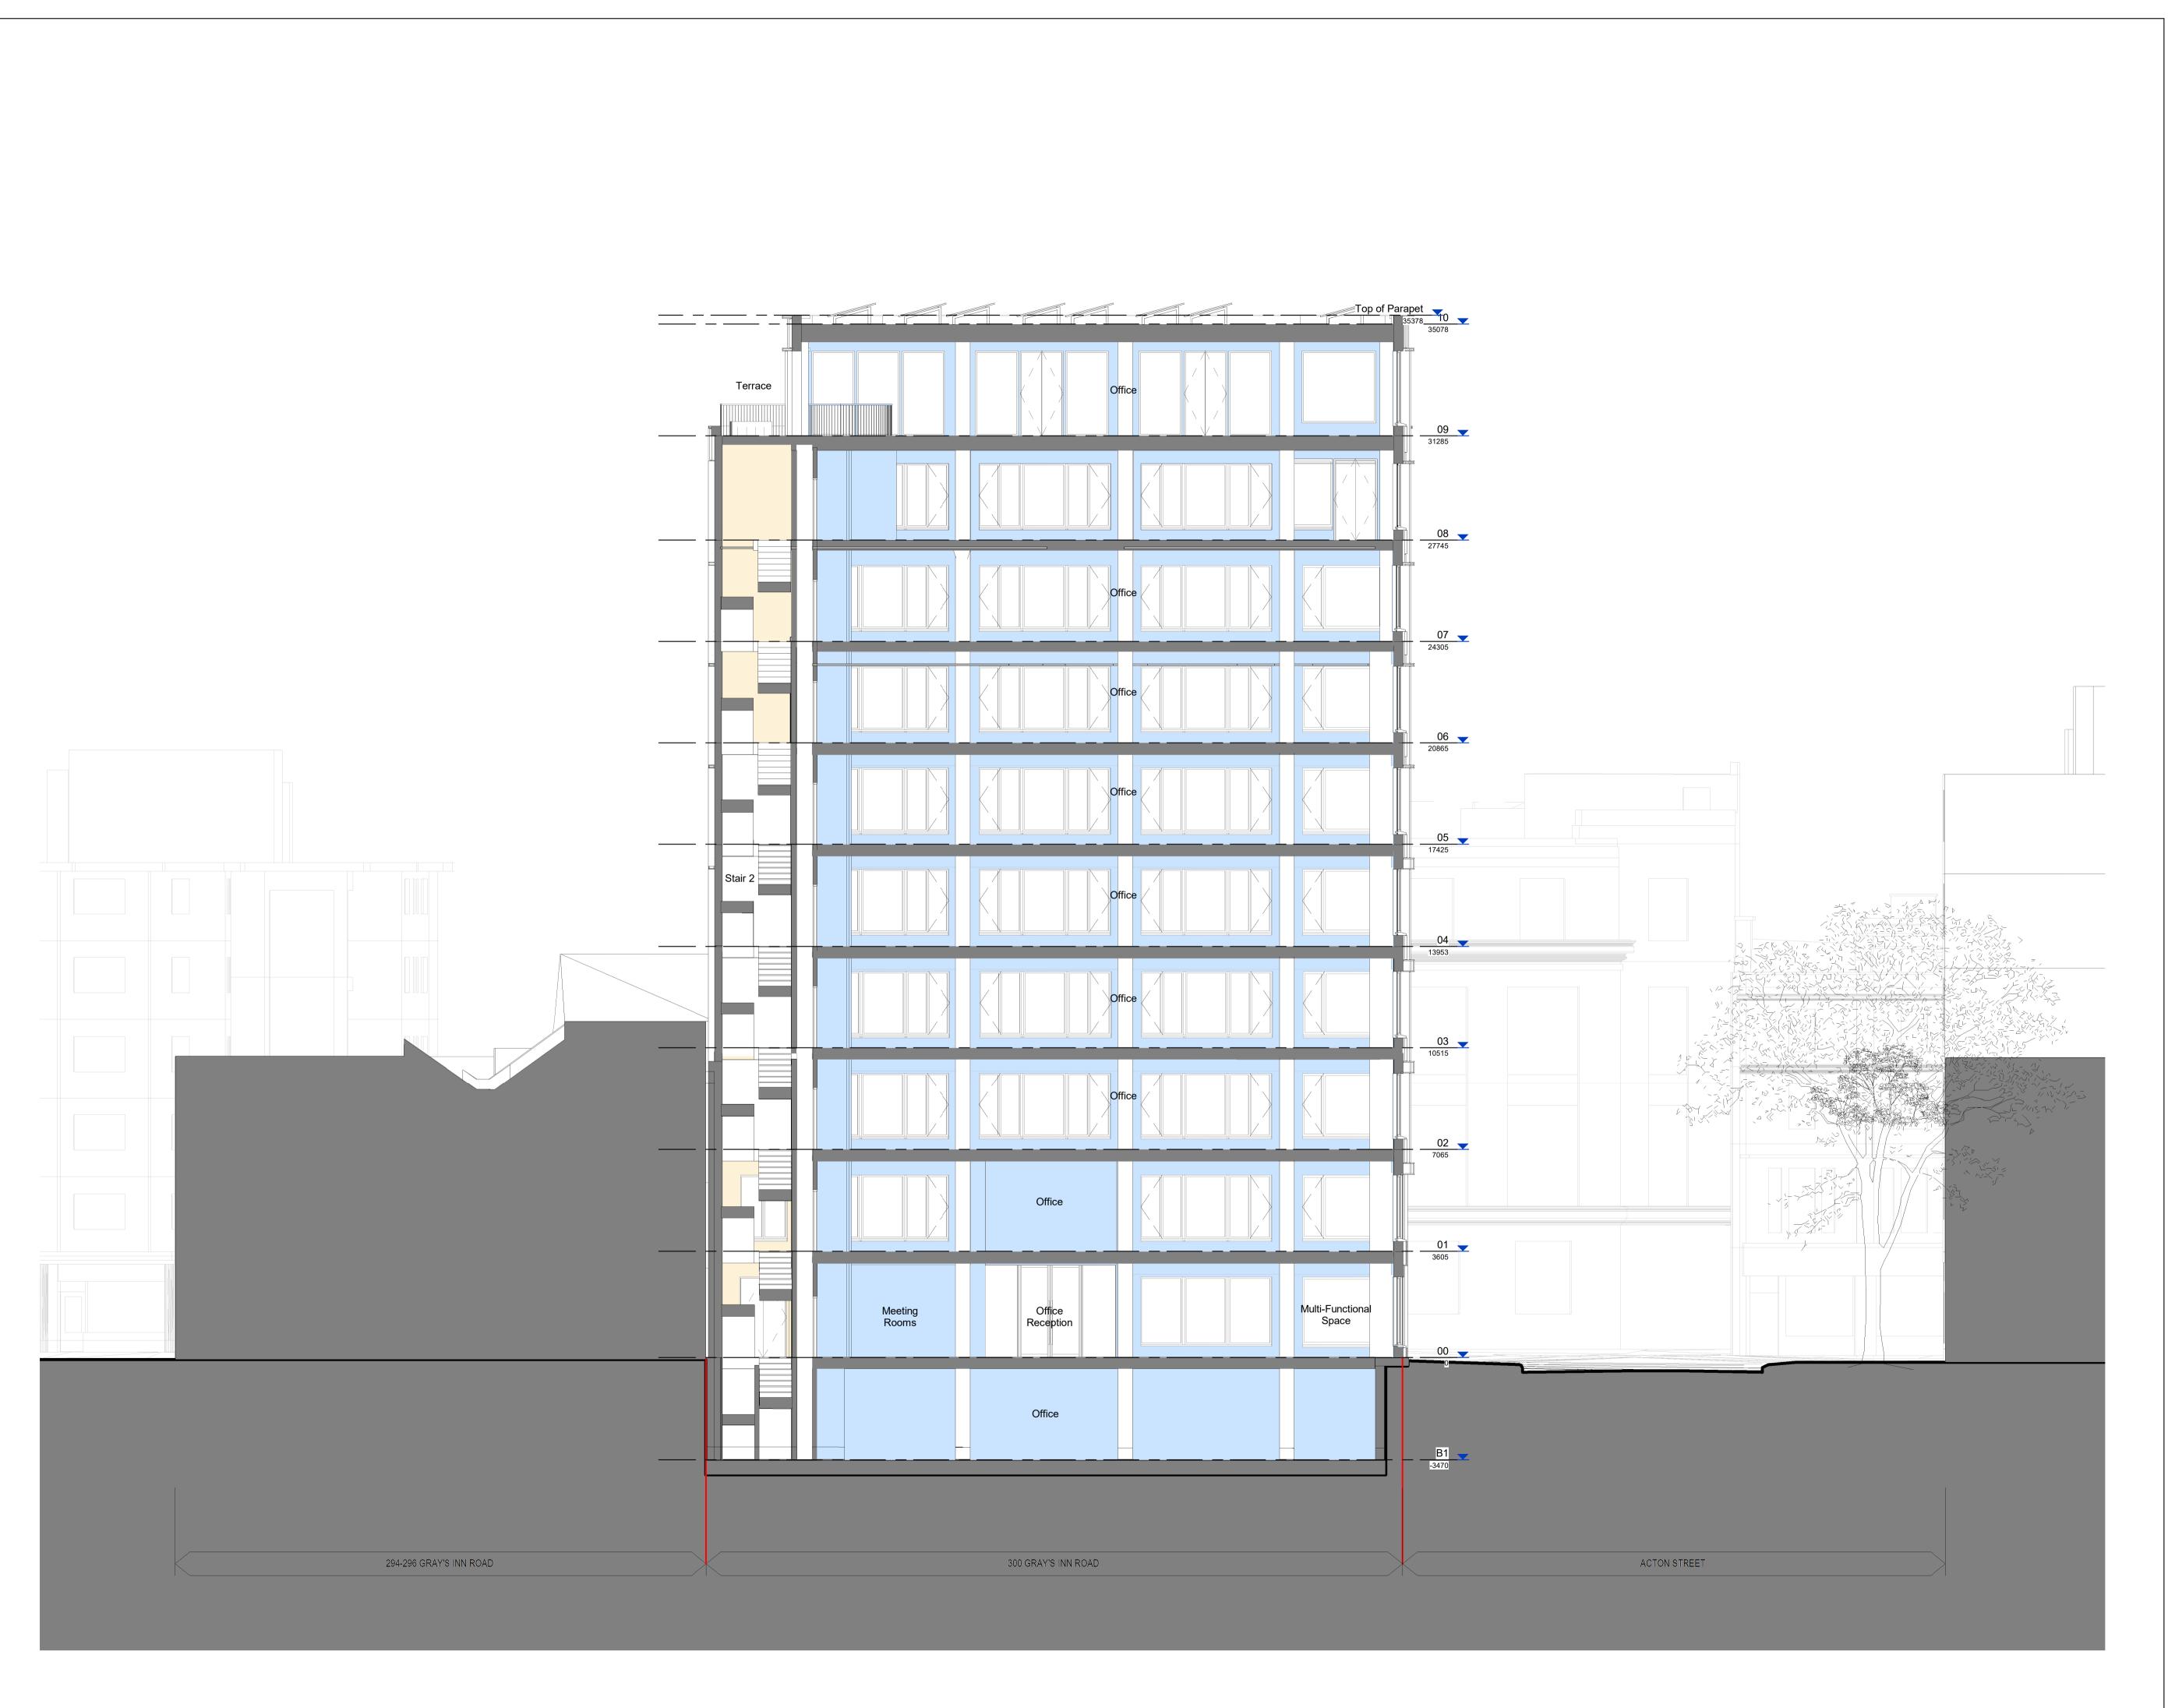

NOTES:
- All building and context information based on survey information provided on 14th June 2022

KEY:

Site Boundary

Proposed Structure

USES: Commercial

Residential : 1B2P Residential: 2B4P Residential : 3B5P

External Amenity Residential Entrance Lobby

Circulation

Refuse Store

Cycle Store

Plant

Staff WCs

Green Roof

Platignum Properties Ltd. Project Name

300 Gray's Inn Road Project Address

300 Gray's Inn Rd, London WC1X

Design Stage

Planning

Drawing Title

Proposed Section - BB

1:100

26/05/23 1:200 Drawn Approved Checked

SG

EG Revision Suitability Code

PL01

GIR - HAP - ZZZ - XX - DR - A - PL-3301