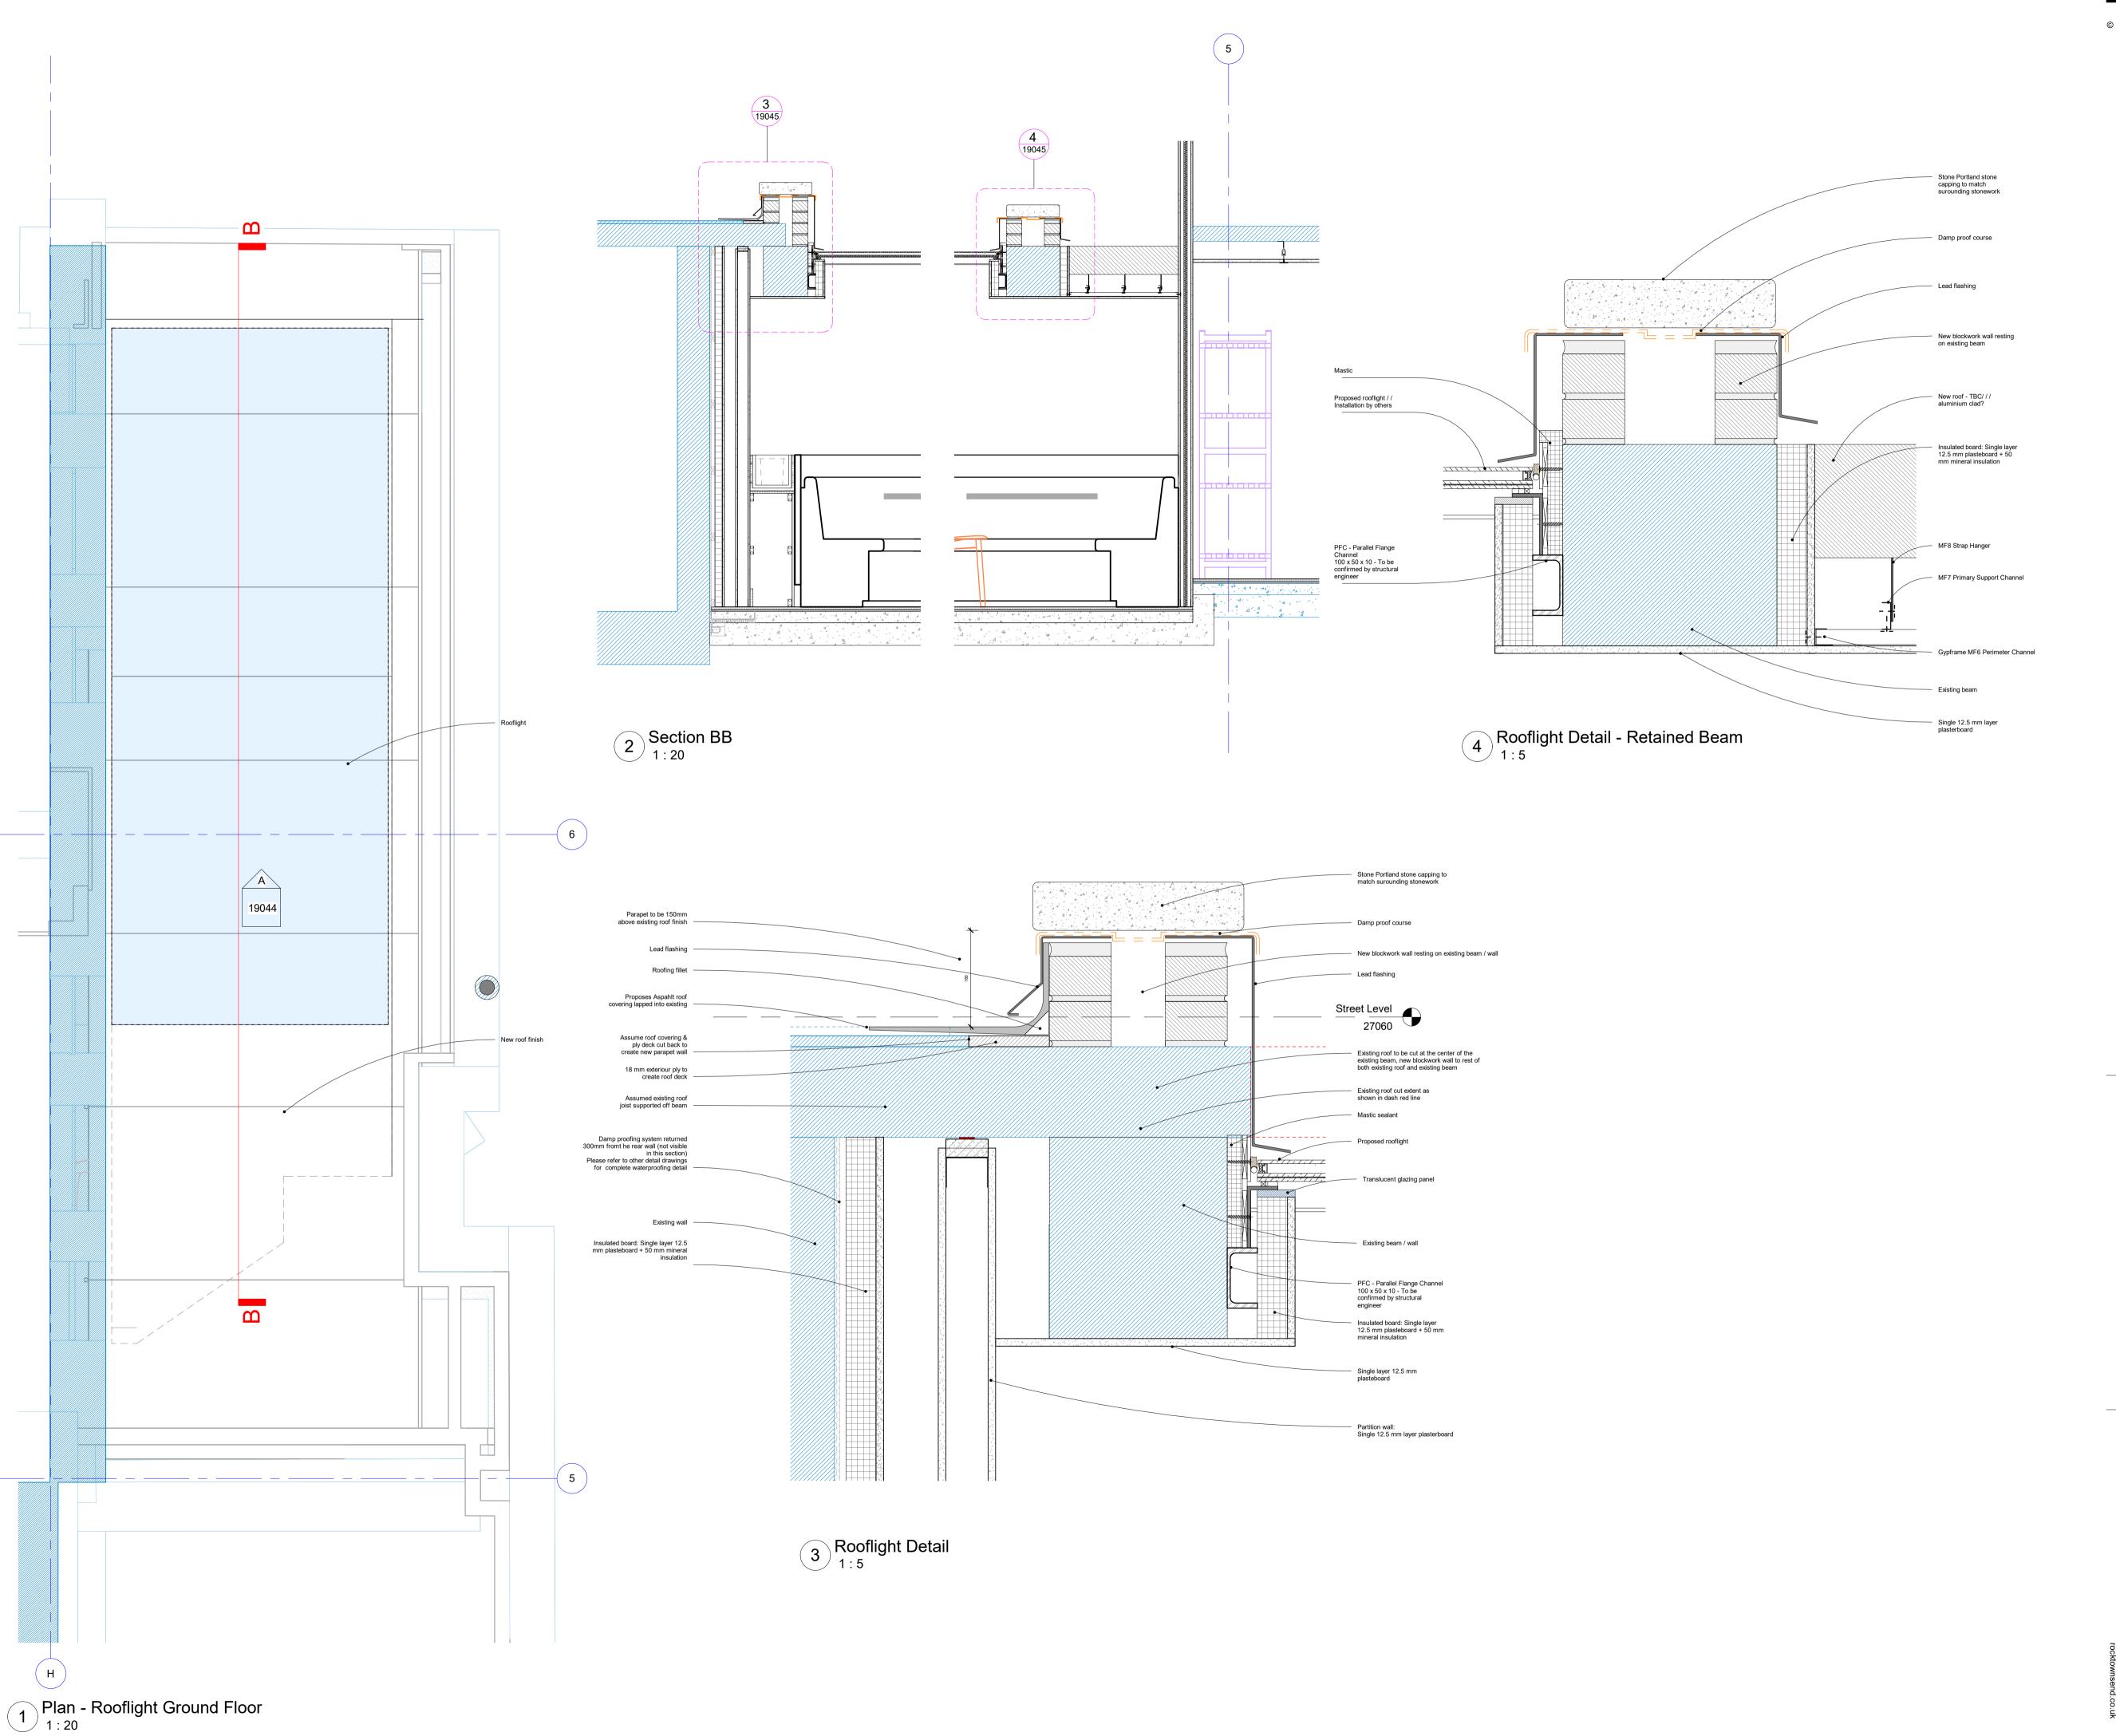

| The Old School, Exton Street, London. SE1 8UE 020 7261 9577 rocktownsend.co.uk | PROJECT       | LSHTM Social Space KS3D<br>Keppel Street, WC1E 7HT |      |          |        | Roc           |
|--------------------------------------------------------------------------------|---------------|----------------------------------------------------|------|----------|--------|---------------|
|                                                                                |               |                                                    |      |          |        | Rock Townsend |
|                                                                                | DRAWING TITLE | Lower Ground Floor                                 |      |          |        | wnse          |
|                                                                                |               | Rooflight                                          |      |          |        | end           |
|                                                                                |               |                                                    |      |          |        |               |
|                                                                                | DATE          | MAR 23                                             |      | DRAWN    | OR     |               |
|                                                                                | SCALE         | As indicated                                       | @ A1 | CHECK    | Checke | r             |
|                                                                                | STATUS        | STAGE 3                                            |      |          |        |               |
|                                                                                | RT JOB NO.    | RT22042                                            |      | REVISION | ST4    |               |
|                                                                                | DRAWING NO.   | LSS-RTA-XX-LG-DR-A-19045                           |      |          |        |               |
| ^ ~                                                                            |               |                                                    |      |          |        |               |