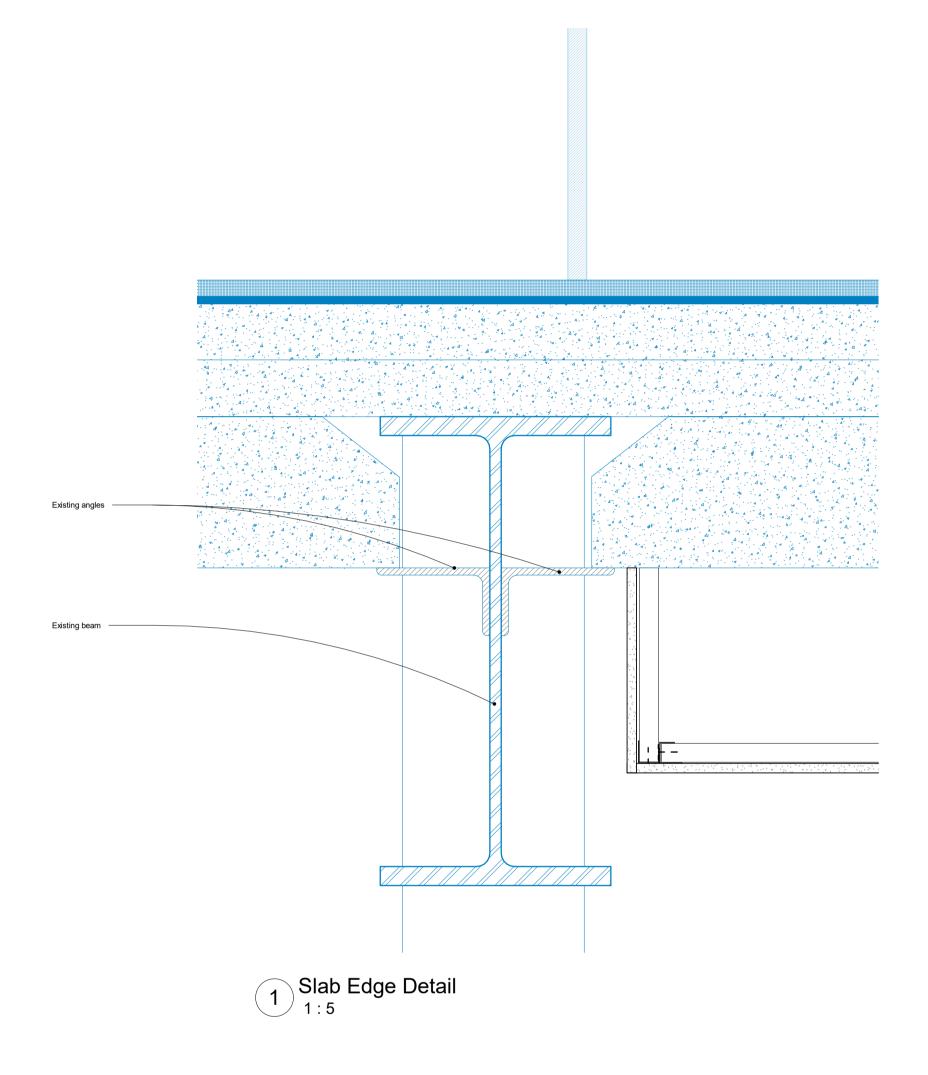

\_\_\_\_\_



© Copyright Rock Townsend Architects LLP

All dimensions to be checked on site prior to commencement of works Rock Townsend Architects LLP to be notified of any omissions or errors

| THIS DRAWING IS NOT TO BE SCALED |  |
|----------------------------------|--|
|                                  |  |

SETTING OUT - NOTE FOR CONTRACTOR It is the responsibility of the contractor to check all setting out information (levels, dimensions, co-ordinates, etc.) indicated on this drawing for the whole of the works prior to commencement of the works and record the results on a copy of this drawing. Rock Townsend Architects LLP shall be notified of any discrepancies and no work shall be commenced until further instructions are recieved in writing.

Please ensure printed at 100% for A1