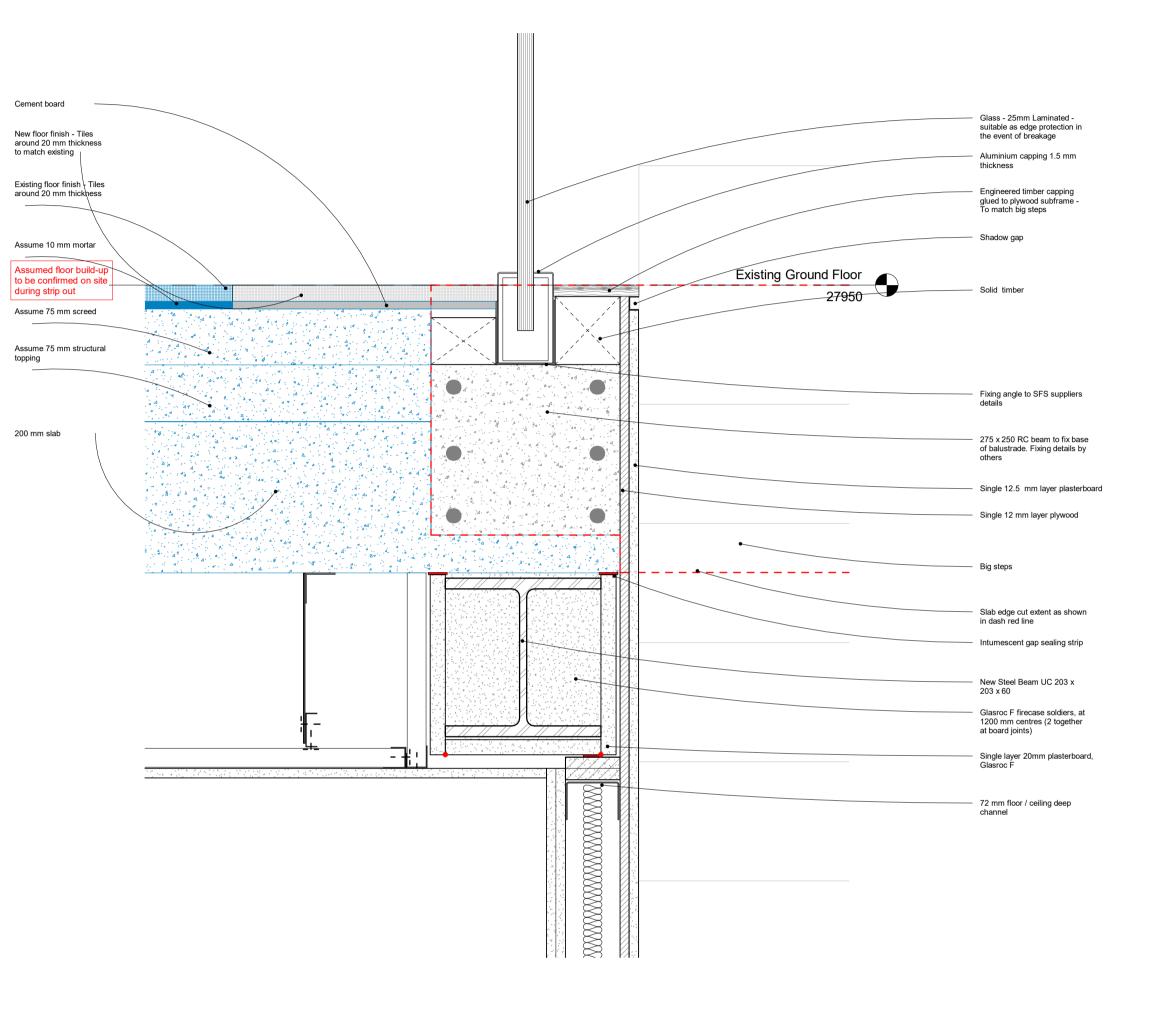

\_\_\_\_\_



© Copyright Rock Townsend Architects LLP

All dimensions to be checked on site prior to commencement of works Rock Townsend Architects LLP to be notified of any omissions or errors

| THIS DRAWING IS NOT TO BE SCALED |  |
|----------------------------------|--|
|                                  |  |

SETTING OUT - NOTE FOR CONTRACTOR It is the responsibility of the contractor to check all setting out information (levels, dimensions, co-ordinates, etc.) indicated on this drawing for the whole of the works prior to commencement of the works and record the results on a copy of this drawing. Rock Townsend Architects LLP shall be notified of any discrepancies and no work shall be commenced until further instructions are recieved in writing.

Please ensure printed at 100% for A1 or 50% for A3