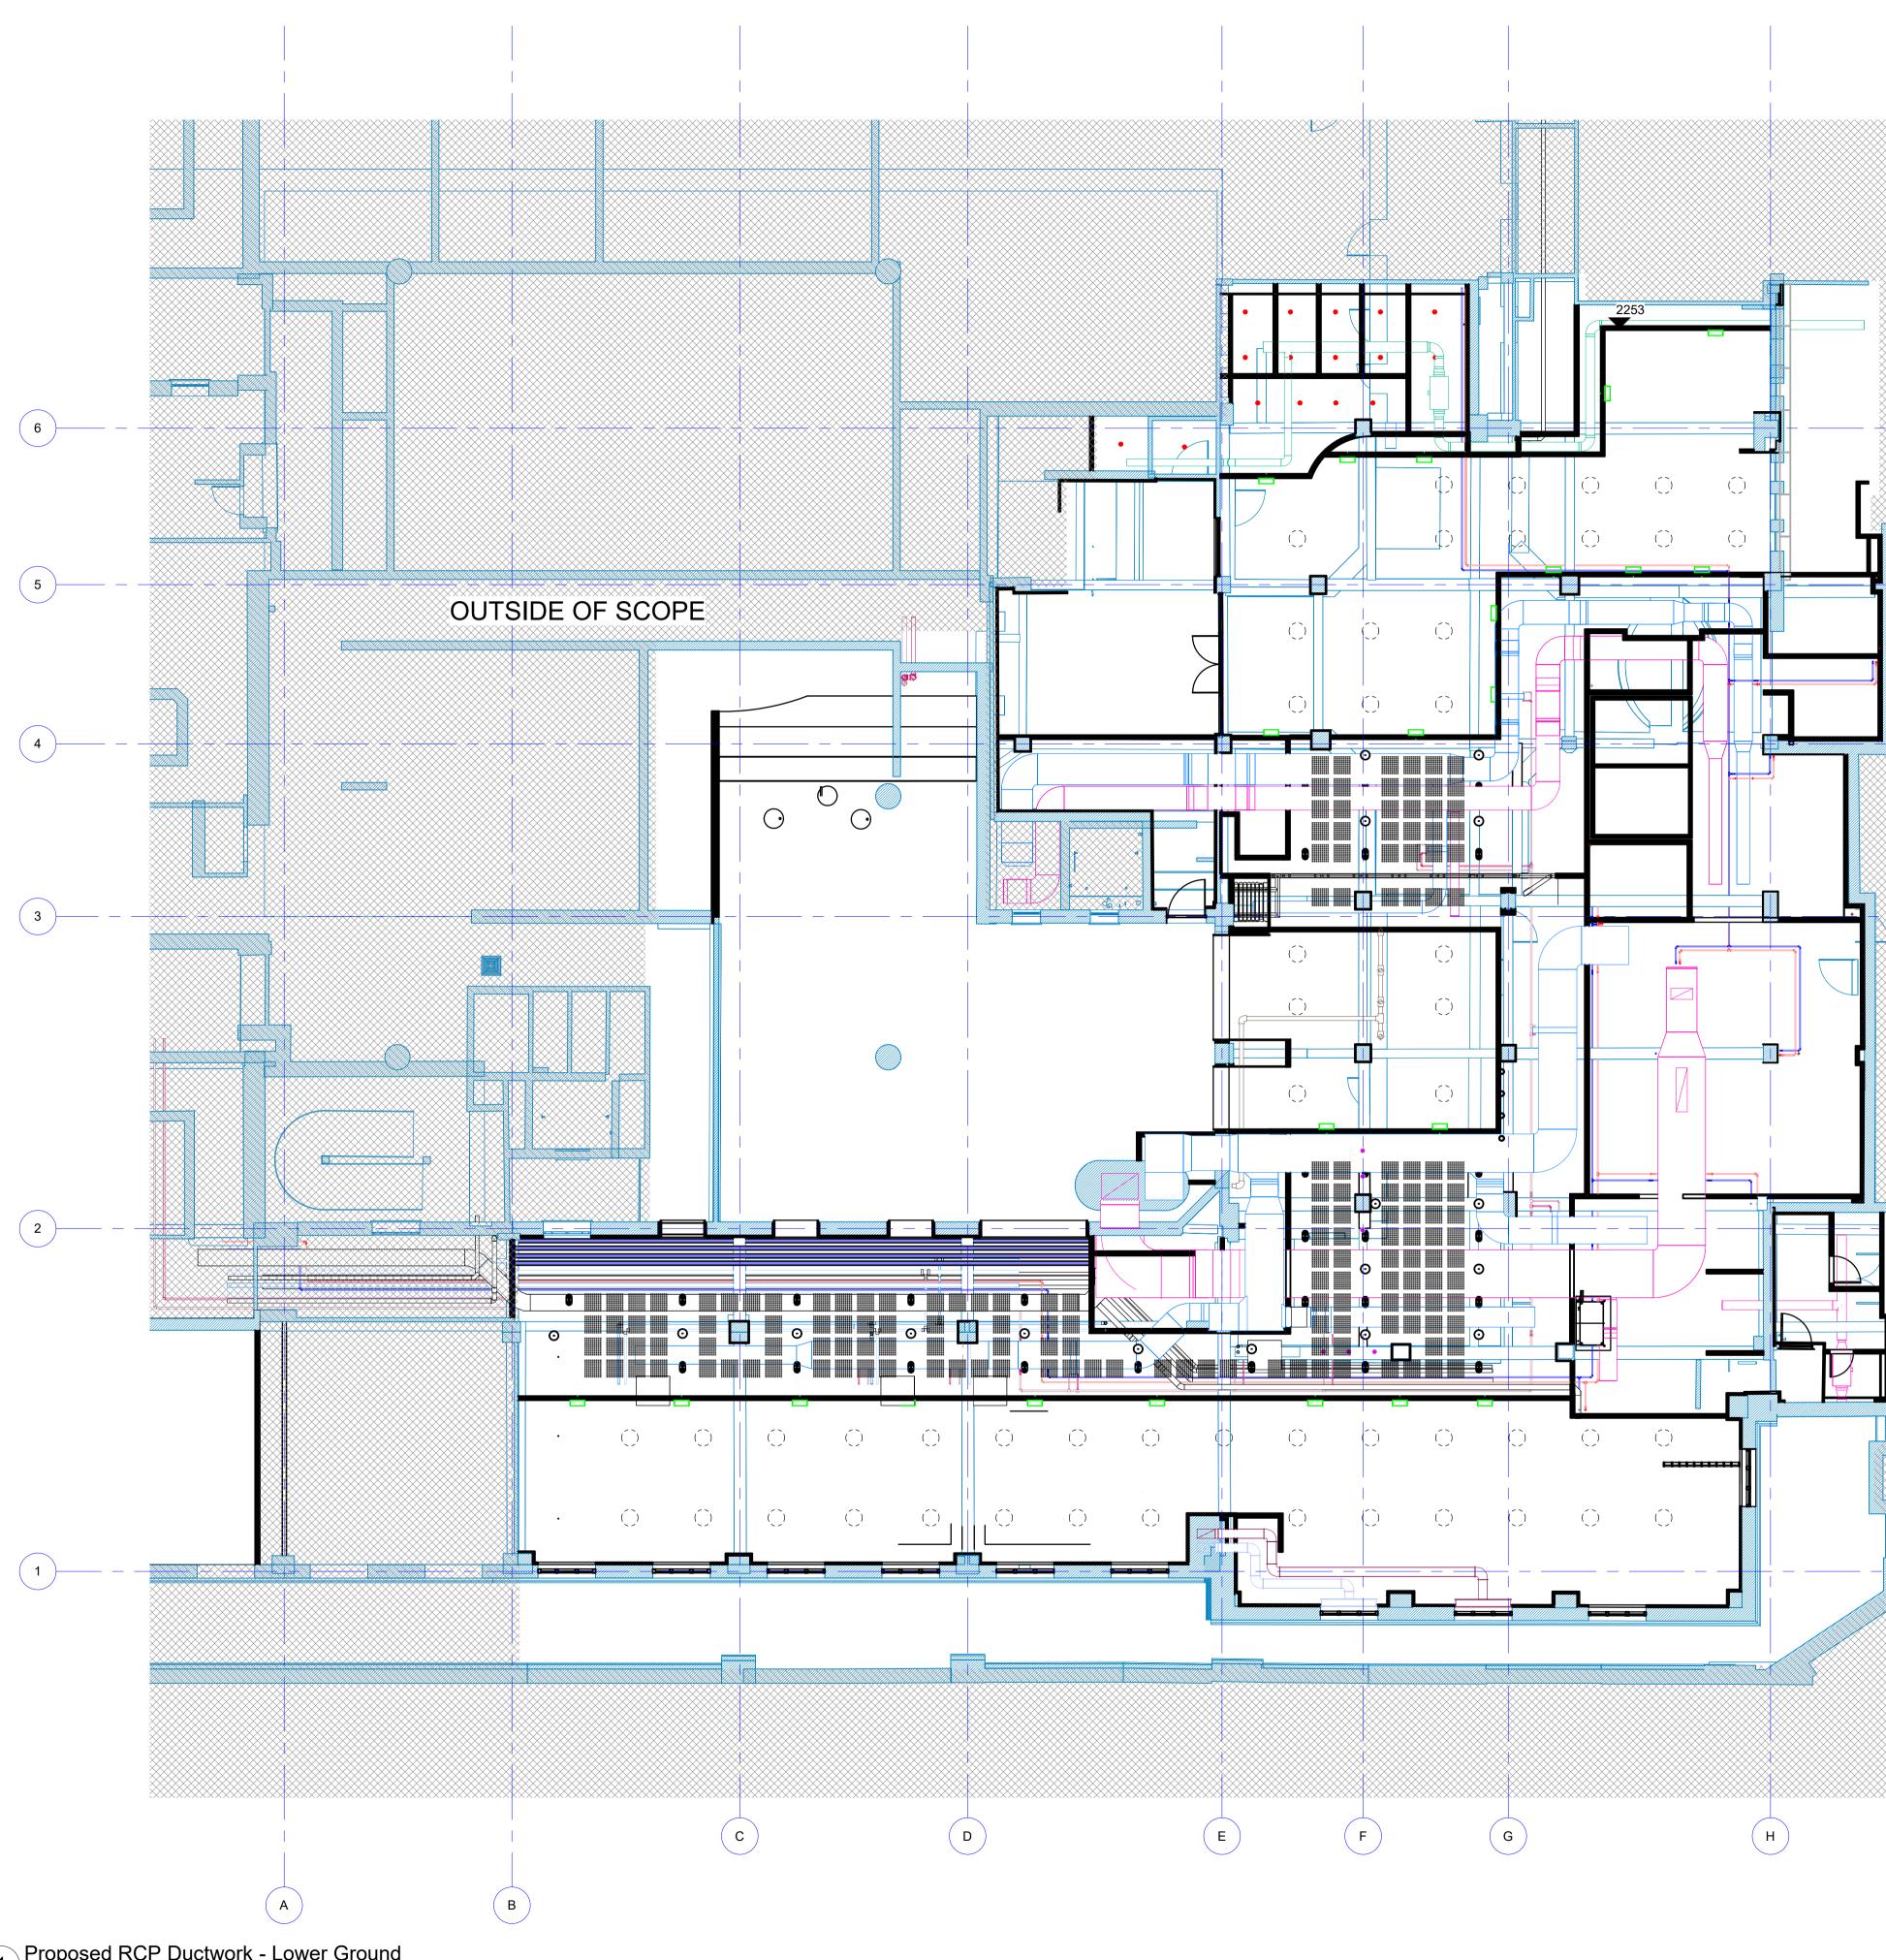

Proposed RCP Ductwork - Lower Ground 1 : 100

| 1:100   Plasse ensure printed at 100% for A1 or 50% for A3                                                                                                                                                                                                                                                                                                                                                                                                                                                                                                                                                                                                                                                                                                                                                                                                                                                                                                                                                                                                                                                                                                                                                                                                                                                                                                                                                                                                                                                                                                                                                                                                                                                                                                                                                                                                                                                                                                                                                                                                                                                                                                                                                                                                                                                 | 0                               | 2                                      | 4 6 8m ₹                                                                                      |  |  |
|------------------------------------------------------------------------------------------------------------------------------------------------------------------------------------------------------------------------------------------------------------------------------------------------------------------------------------------------------------------------------------------------------------------------------------------------------------------------------------------------------------------------------------------------------------------------------------------------------------------------------------------------------------------------------------------------------------------------------------------------------------------------------------------------------------------------------------------------------------------------------------------------------------------------------------------------------------------------------------------------------------------------------------------------------------------------------------------------------------------------------------------------------------------------------------------------------------------------------------------------------------------------------------------------------------------------------------------------------------------------------------------------------------------------------------------------------------------------------------------------------------------------------------------------------------------------------------------------------------------------------------------------------------------------------------------------------------------------------------------------------------------------------------------------------------------------------------------------------------------------------------------------------------------------------------------------------------------------------------------------------------------------------------------------------------------------------------------------------------------------------------------------------------------------------------------------------------------------------------------------------------------------------------------------------------|---------------------------------|----------------------------------------|-----------------------------------------------------------------------------------------------|--|--|
| Please ensure printed at 100% for A1 or 50% for A3                                                                                                                                                                                                                                                                                                                                                                                                                                                                                                                                                                                                                                                                                                                                                                                                                                                                                                                                                                                                                                                                                                                                                                                                                                                                                                                                                                                                                                                                                                                                                                                                                                                                                                                                                                                                                                                                                                                                                                                                                                                                                                                                                                                                                                                         | 1.100                           |                                        |                                                                                               |  |  |
| <ul> <li>Existing</li> <li>Demolition</li> <li>Proposed</li> <li>Client Supply Furniture</li> <li>CHR demise</li> <li>Outside of scope</li> </ul> CELINE KEY Colour for height indication only MF Plasterboard with Gyptone Quattro 41                                                                                                                                                                                                                                                                                                                                                                                                                                                                                                                                                                                                                                                                                                                                                                                                                                                                                                                                                                                                                                                                                                                                                                                                                                                                                                                                                                                                                                                                                                                                                                                                                                                                                                                                                                                                                                                                                                                                                                                                                                                                     |                                 | ire printed at                         | 100% for A1 or 50% for A3                                                                     |  |  |
| Demolition         Proposed         Client Supply Furniture         CHR demise         Outside of scope    CELING KEY Colour for height indication only MF Plasterboard with Gyptone Quattro 41 - SPEC REF: SonaSpray K13 - Acousics - SPEC REF: Goux600 grid ceiling 600x600 grid ceiling Feature Timber MF Plasterboard MF Plasterboard MF Plasterboard                                                                                                                                                                                                                                                                                                                                                                                                                                                                                                                                                                                                                                                                                                                                                                                                                                                                                                                                                                                                                                                                                                                                                                                                                                                                                                                                                                                                                                                                                                                                                                                                                                                                                                                                                                                                                                                                                                                                                  |                                 |                                        |                                                                                               |  |  |
| <ul> <li>Proposed</li> <li>Client Supply Furniture</li> <li>CHR demise</li> <li>Outside of scope</li> </ul> <b>CELING KEY</b> Colour for height indicate board with Gyptone Quattro 41 <ul> <li>SPEC REF:</li> <li>SonaSpray K13 - Acousics</li> <li>SPEC REF:</li> <li>Migeine Grade 600x600 grid ceiling</li> </ul>                                                                                                                                                                                                                                                                                                                                                                                                                                                                                                                                                                                                                                                                                                                                                                                                                                                                                                                                                                                                                                                                                                                                                                                                                                                                                                                                                                                                                                                                                                                                                                                                                                                                                                              |                                 | Existing                               | Existing                                                                                      |  |  |
| Cient Supply Furniture   CHR demise   Outside of scope   CELING KEY Colour for height indication only CELING KEY Colour for height indication only SonaSpray K13 - Acousics - SPEC REF: Construction - SonaSpray K13 - Acousics - SPEC REF: - Construction - SonaSpray K13 - Acousics - SPEC REF: - Construction - SonaSpray K13 - Acousics - SPEC REF: - Construction - SonaSpray K13 - Acousics - SPEC REF: - Construction - SonaSpray K13 - Acousics - SPEC REF: - Construction - SonaSpray K13 - Acousics - SPEC REF: - Construction - SonaSpray K13 - Acousics - SonaSpray K13 - Acousics - SPEC REF: - Construction - SonaSpray K13 - Acousics - SonaSpray K13 -                                                                                                                                                                                                                                                                                                                                                                                                                                                                                                                                                                                                                                                                                                          |                                 | Demolitio                              | Demolition                                                                                    |  |  |
| CHR demise<br>Outside of scope<br>CELING KEY<br>Color for height induster only<br>MF Plasterboard with Gyptone Quattro 41<br>PFC REF:<br>SonaSpray K13 - Acousics<br>- PFC REF:<br>- SonaSpray K13 - Acousics<br>- SonaSpray K |                                 | Proposed                               | Proposed                                                                                      |  |  |
| Visite of scope   CELENC REP Cloar for height induction only:   Image: Constrained of the plasterboard with Gyptone Quattro 41   Image: Constrained of the plasterboard with Gyptone Quattro 41   Image: Constrained of the plasterboard with Gyptone Quattro 41   Image: Constrained of the plasterboard with Gyptone Quattro 41   Image: Constrained of the plasterboard with Gyptone Quattro 41   Image: Constrained of the plasterboard with Gyptone Quattro 41   Image: Constrained of the plasterboard with Gyptone Quattro 41   Image: Constrained of the plasterboard with Gyptone Quattro 41   Image: Constrained of the plasterboard with Gyptone Quattro 41   Image: Constrained of the plasterboard with Gyptone Quattro 41   Image: Constrained of the plasterboard with Gyptone Quattro 41   Image: Constrained of the plasterboard with Gyptone Quattro 41   Image: Constrained of the plasterboard with Gyptone Quattro 41   Image: Constrained of the plasterboard with Gyptone Quattro 41   Image: Constrained of the plasterboard with Gyptone Quattro 41   Image: Constrained of the plasterboard with Gyptone Quattro 41   Image: Constrained of the plasterboard with Gyptone Quattro 41                                                                                                                                                                                                                                                                                                                                                                                                                                                                                                                                                                                                                                                                                                                                                                                                                                                                                                                                                                                                                                                                                             |                                 | Client Sup                             | Client Supply Furniture                                                                       |  |  |
| FEING FEP   Control neight industriation only   MP Pasterboard with Gyptone Quattro 41 . SerCe REF: SonaSpray K13 - Acousics . SPEC REF: Myeine Grade 600x600 grid ceiling 60x600 grid ceiling Feature Timber Mr Plasterboard . Mr Plasterboard . Mr Plasterboard                                                                                                                                                                                                                                                                                                                                                                                                                                                                                                                                                                                                                                                                                                                                                                                                                                                                                                                                                                                                                                                                                                                                                                                                                                                                                                                                                                                                                                                                                                                                                                                                                                                                                                                                                                                                                                                                                                                                                                                                                                          |                                 | CHR dem                                | lise                                                                                          |  |  |
| Colour for height indication only MF Plasterboard with Gyptone Quattro 41 - SPEC REF: SonaSpray K13 - Acousics - SPEC REF: Hygeine Grade 600x600 grid ceiling 600x600 grid ceiling 600x600 grid ceiling Feature Timber MF Plasterboard *skim in paintable access hatches within plasterboard.                                                                                                                                                                                                                                                                                                                                                                                                                                                                                                                                                                                                                                                                                                                                                                                                                                                                                                                                                                                                                                                                                                                                                                                                                                                                                                                                                                                                                                                                                                                                                                                                                                                                                                                                                                                                                                                                                                                                                                                                              |                                 | Outside o                              | If scope                                                                                      |  |  |
| - SPEC REF:<br>SonaSpray K13 - Acousics<br>- SPEC REF:<br>Hygeine Grade 600x600 grid ceiling<br>600x600 grid ceiling<br>Feature Timber<br>MF Plasterboard<br>*skim in paintable access hatches within plasterboard.                                                                                                                                                                                                                                                                                                                                                                                                                                                                                                                                                                                                                                                                                                                                                                                                                                                                                                                                                                                                                                                                                                                                                                                                                                                                                                                                                                                                                                                                                                                                                                                                                                                                                                                                                                                                                                                                                                                                                                                                                                                                                        |                                 |                                        |                                                                                               |  |  |
| - SPEC REF:<br>Hygeine Grade 600x600 grid ceiling<br>600x600 grid ceiling<br>Feature Timber<br>MF Plasterboard<br>*skim in paintable access hatches within plasterboard.                                                                                                                                                                                                                                                                                                                                                                                                                                                                                                                                                                                                                                                                                                                                                                                                                                                                                                                                                                                                                                                                                                                                                                                                                                                                                                                                                                                                                                                                                                                                                                                                                                                                                                                                                                                                                                                                                                                                                                                                                                                                                                                                   |                                 |                                        | MF Plasterboard with Gyptone Quattro 41<br>- SPEC REF:                                        |  |  |
| 600x600 grid ceiling         Feature Timber         MF Plasterboard         *skim in paintable access hatches within plasterboard.                                                                                                                                                                                                                                                                                                                                                                                                                                                                                                                                                                                                                                                                                                                                                                                                                                                                                                                                                                                                                                                                                                                                                                                                                                                                                                                                                                                                                                                                                                                                                                                                                                                                                                                                                                                                                                                                                                                                                                                                                                                                                                                                                                         | + +<br>+ +<br>+ +<br>+ +<br>+ + | * *<br>+ *<br>+ +<br>+ +<br>+ *<br>+ * | SonaSpray K13 - Acousics<br>- SPEC REF:                                                       |  |  |
| Feature Timber MF Plasterboard *skim in paintable access hatches within plasterboard.                                                                                                                                                                                                                                                                                                                                                                                                                                                                                                                                                                                                                                                                                                                                                                                                                                                                                                                                                                                                                                                                                                                                                                                                                                                                                                                                                                                                                                                                                                                                                                                                                                                                                                                                                                                                                                                                                                                                                                                                                                                                                                                                                                                                                      |                                 |                                        | Hygeine Grade 600x600 grid ceiling                                                            |  |  |
| MF Plasterboard<br>*skim in paintable access hatches within plasterboard.                                                                                                                                                                                                                                                                                                                                                                                                                                                                                                                                                                                                                                                                                                                                                                                                                                                                                                                                                                                                                                                                                                                                                                                                                                                                                                                                                                                                                                                                                                                                                                                                                                                                                                                                                                                                                                                                                                                                                                                                                                                                                                                                                                                                                                  |                                 |                                        | 600x600 grid ceiling                                                                          |  |  |
| *skim in paintable access hatches within plasterboard.                                                                                                                                                                                                                                                                                                                                                                                                                                                                                                                                                                                                                                                                                                                                                                                                                                                                                                                                                                                                                                                                                                                                                                                                                                                                                                                                                                                                                                                                                                                                                                                                                                                                                                                                                                                                                                                                                                                                                                                                                                                                                                                                                                                                                                                     |                                 |                                        | Feature Timber                                                                                |  |  |
| *skim in paintable access hatches within plasterboard.<br>Location TBC by Mechanical Engineer                                                                                                                                                                                                                                                                                                                                                                                                                                                                                                                                                                                                                                                                                                                                                                                                                                                                                                                                                                                                                                                                                                                                                                                                                                                                                                                                                                                                                                                                                                                                                                                                                                                                                                                                                                                                                                                                                                                                                                                                                                                                                                                                                                                                              |                                 |                                        | MF Plasterboard                                                                               |  |  |
|                                                                                                                                                                                                                                                                                                                                                                                                                                                                                                                                                                                                                                                                                                                                                                                                                                                                                                                                                                                                                                                                                                                                                                                                                                                                                                                                                                                                                                                                                                                                                                                                                                                                                                                                                                                                                                                                                                                                                                                                                                                                                                                                                                                                                                                                                                            |                                 |                                        | *skim in paintable access hatches within plasterboard.<br>Location TBC by Mechanical Engineer |  |  |

1. All conduit feeds to be hidden within sonaspary acoustic finish.

DATE/DRAWN

REVISIONS

ST3\_F STAGE 3 ISSUE ST3 STAGE 3 DRAFT PR3 PRE APP PR2 STAGE 2 ISSUE UPDATE PR1 STAGE 2 ISSUE