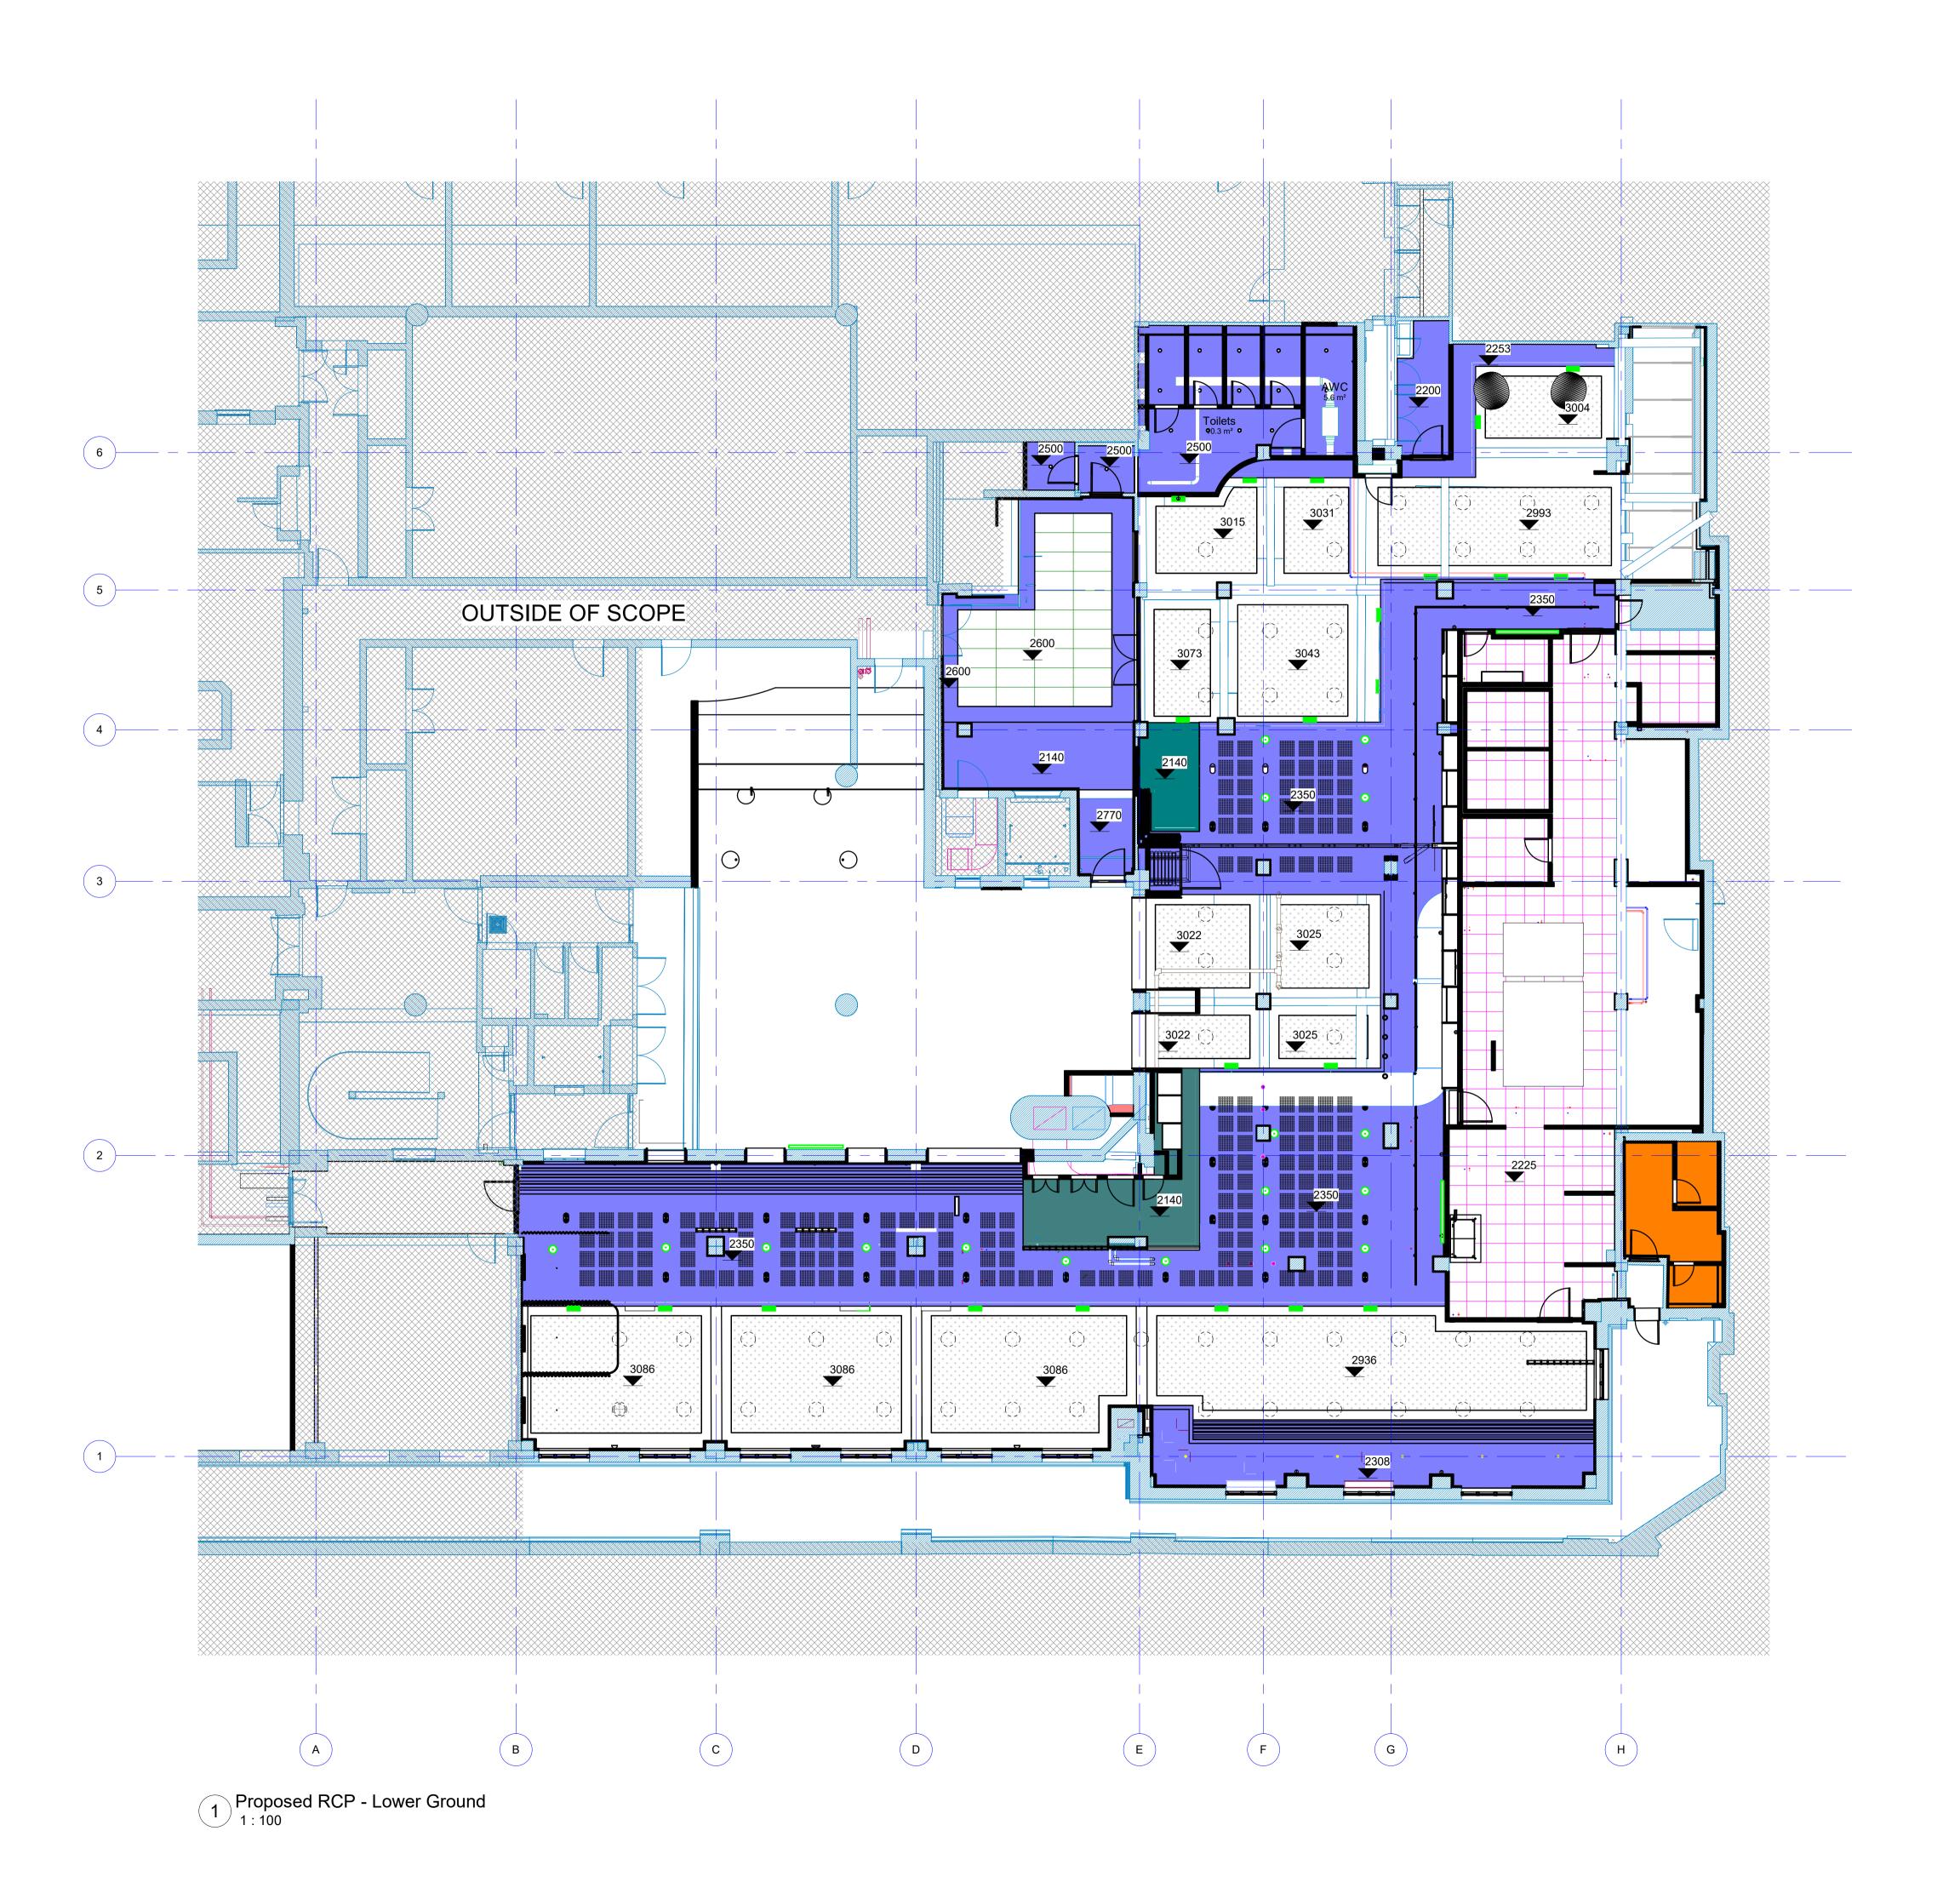

MF Plasterboard with Gyptone Quattro 41 - SPEC REF: SonaSpray K13 - Acousics - SPEC REF: Hygeine Grade 600x600 grid ceiling 600x600 grid ceiling MF Plasterboard \*skim in paintable access hatches within plasterboard. Location TBC by Mechanical Engineer

1. All conduit feeds to be hidden within sonaspary acoustic finish.

ST4 STAGE 4 DRAFT PLANNING
ST3\_F STAGE 3 ISSUE
ST3 STAGE 3 DRAFT
PR3 PRE APP
PR2 STAGE 2 ISSUE UPDATE
PR1 STAGE 2 ISSUE

**REVISIONS** 

DATE/DRAWN

23/05/23 OR 10/03/23 OR 24/02/23 OR 13/01/22 OR 09/11/22 TR 04/11/22 TR

PROJECT LSHTM Social Space KS3D Keppel Street, WC1E 7HT DRAWING TITLE Proposed RCP Lower Ground Floor DATE OCT 22 DRAWN PP @ A1 CHECK Checker SCALE 1:100 STAGE 3 REVISION ST4 RT JOB NO. RT22042

DRAWING NO. LSS-RTA-XX-LG-DR-A-00504