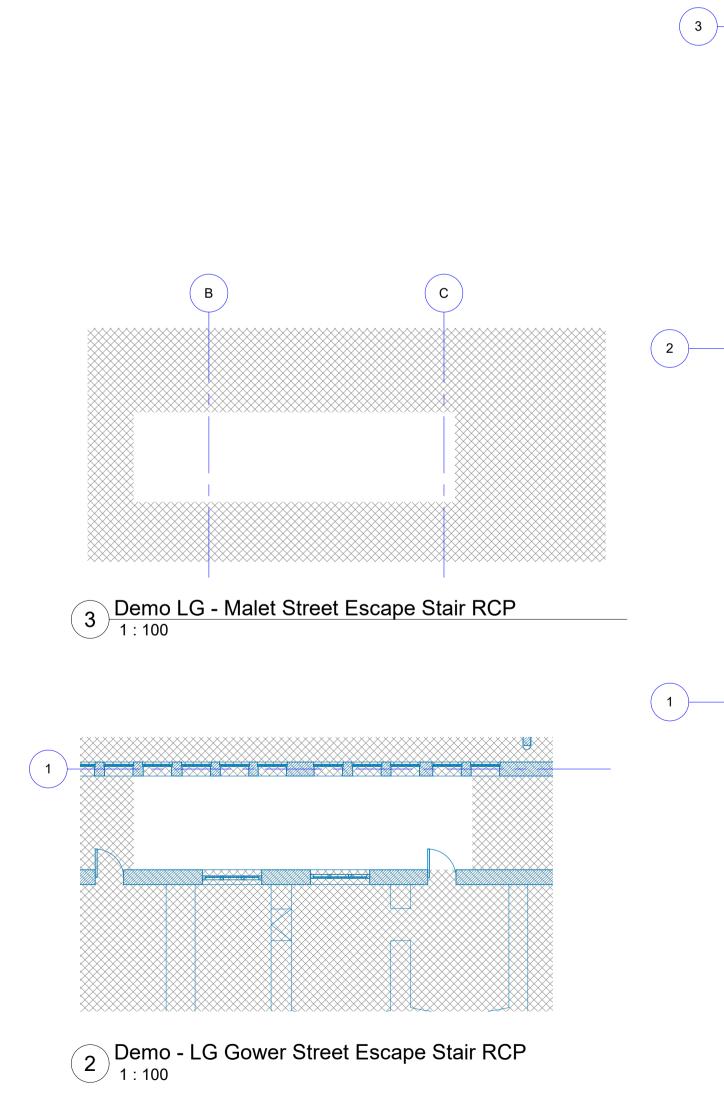

6

5

4



Demo RCP - Lower Ground

## © Copyright Rock Townsend Architects LLP

All dimensions to be checked on site prior to commencement of works Rock Townsend Architects LLP to be notified of any omissions or errors

## THIS DRAWING IS NOT TO BE SCALED

SETTING OUT - NOTE FOR CONTRACTOR It is the responsibility of the contractor to check all setting out information (levels, dimensions, co-ordinates, etc.) indicated on this drawing for the whole of the works prior to commencement of the works and record the results on a copy of this drawing. Rock Townsend Architects LLP shall be notified of any discrepancies and no work shall be commenced until further instructions are recieved in writing.



Please ensure printed at 100% for A1 or 50% for A3

Client Supply Furniture



CHR demise Out