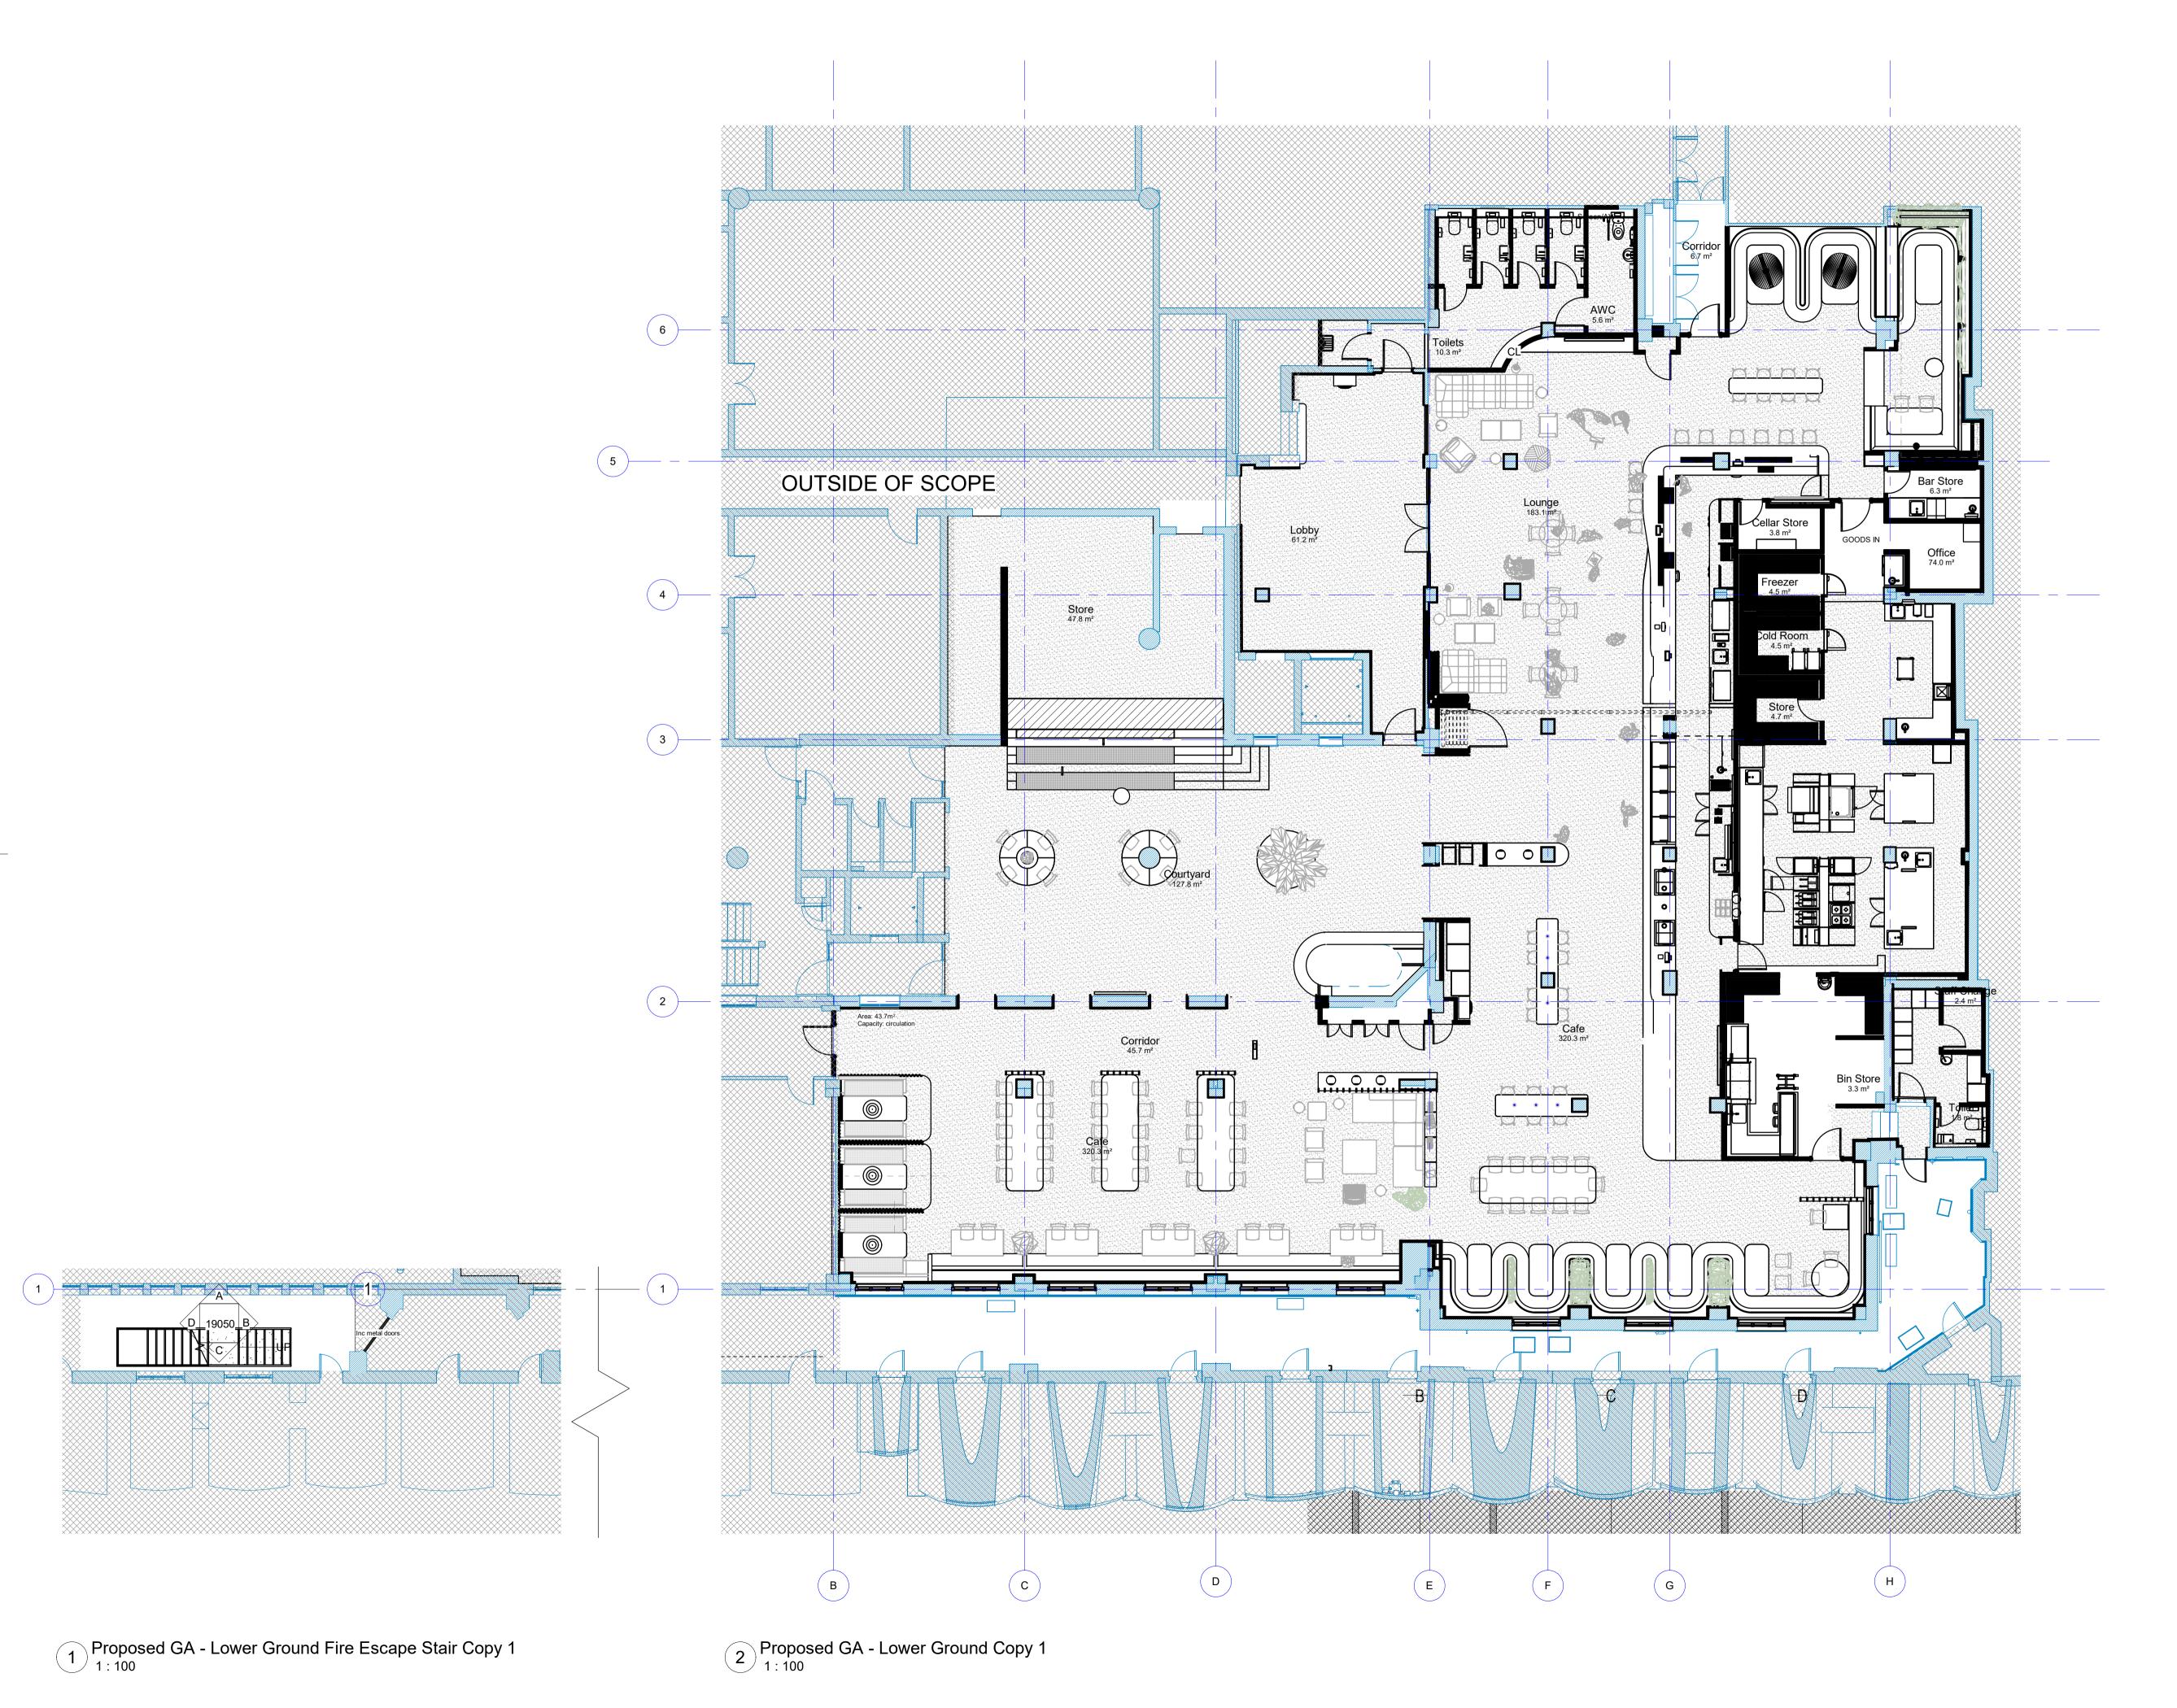

0 2 4 6 8 m

1:100

Please ensure printed at 100% for A1 or 50% for A3

Existing
Demolition

------ Proposed
------ Client Supply Fu

Client Supply Furniture

CHR demise

Outside of scope

PR2 PRE APP
PR1 STAGE 2 ISSUE
A STAGE 2 DRAFT

PROJECT LSHTM Social Space KS3D

Keppel Street, WC1E 7HT

DRAWING TITLE Proposed GA Plan

13/11/22 OR 04/11/22 TR 26/10/22 TR

| , Exton Street, London. SE1 | DRAWING TITLE | Proposed GA Plan   |      |       |         |
|-----------------------------|---------------|--------------------|------|-------|---------|
|                             |               | Lower Ground Floor |      |       |         |
| t, Londo                    |               |                    |      |       |         |
| on. SE1 8UE                 | DATE          | OCT 22             |      | DRAWN | PP      |
|                             | SCALE         | 1 : 100            | @ A1 | CHECK | Checker |
|                             | STATUS        | STAGE 3            |      |       |         |
|                             |               |                    |      |       |         |