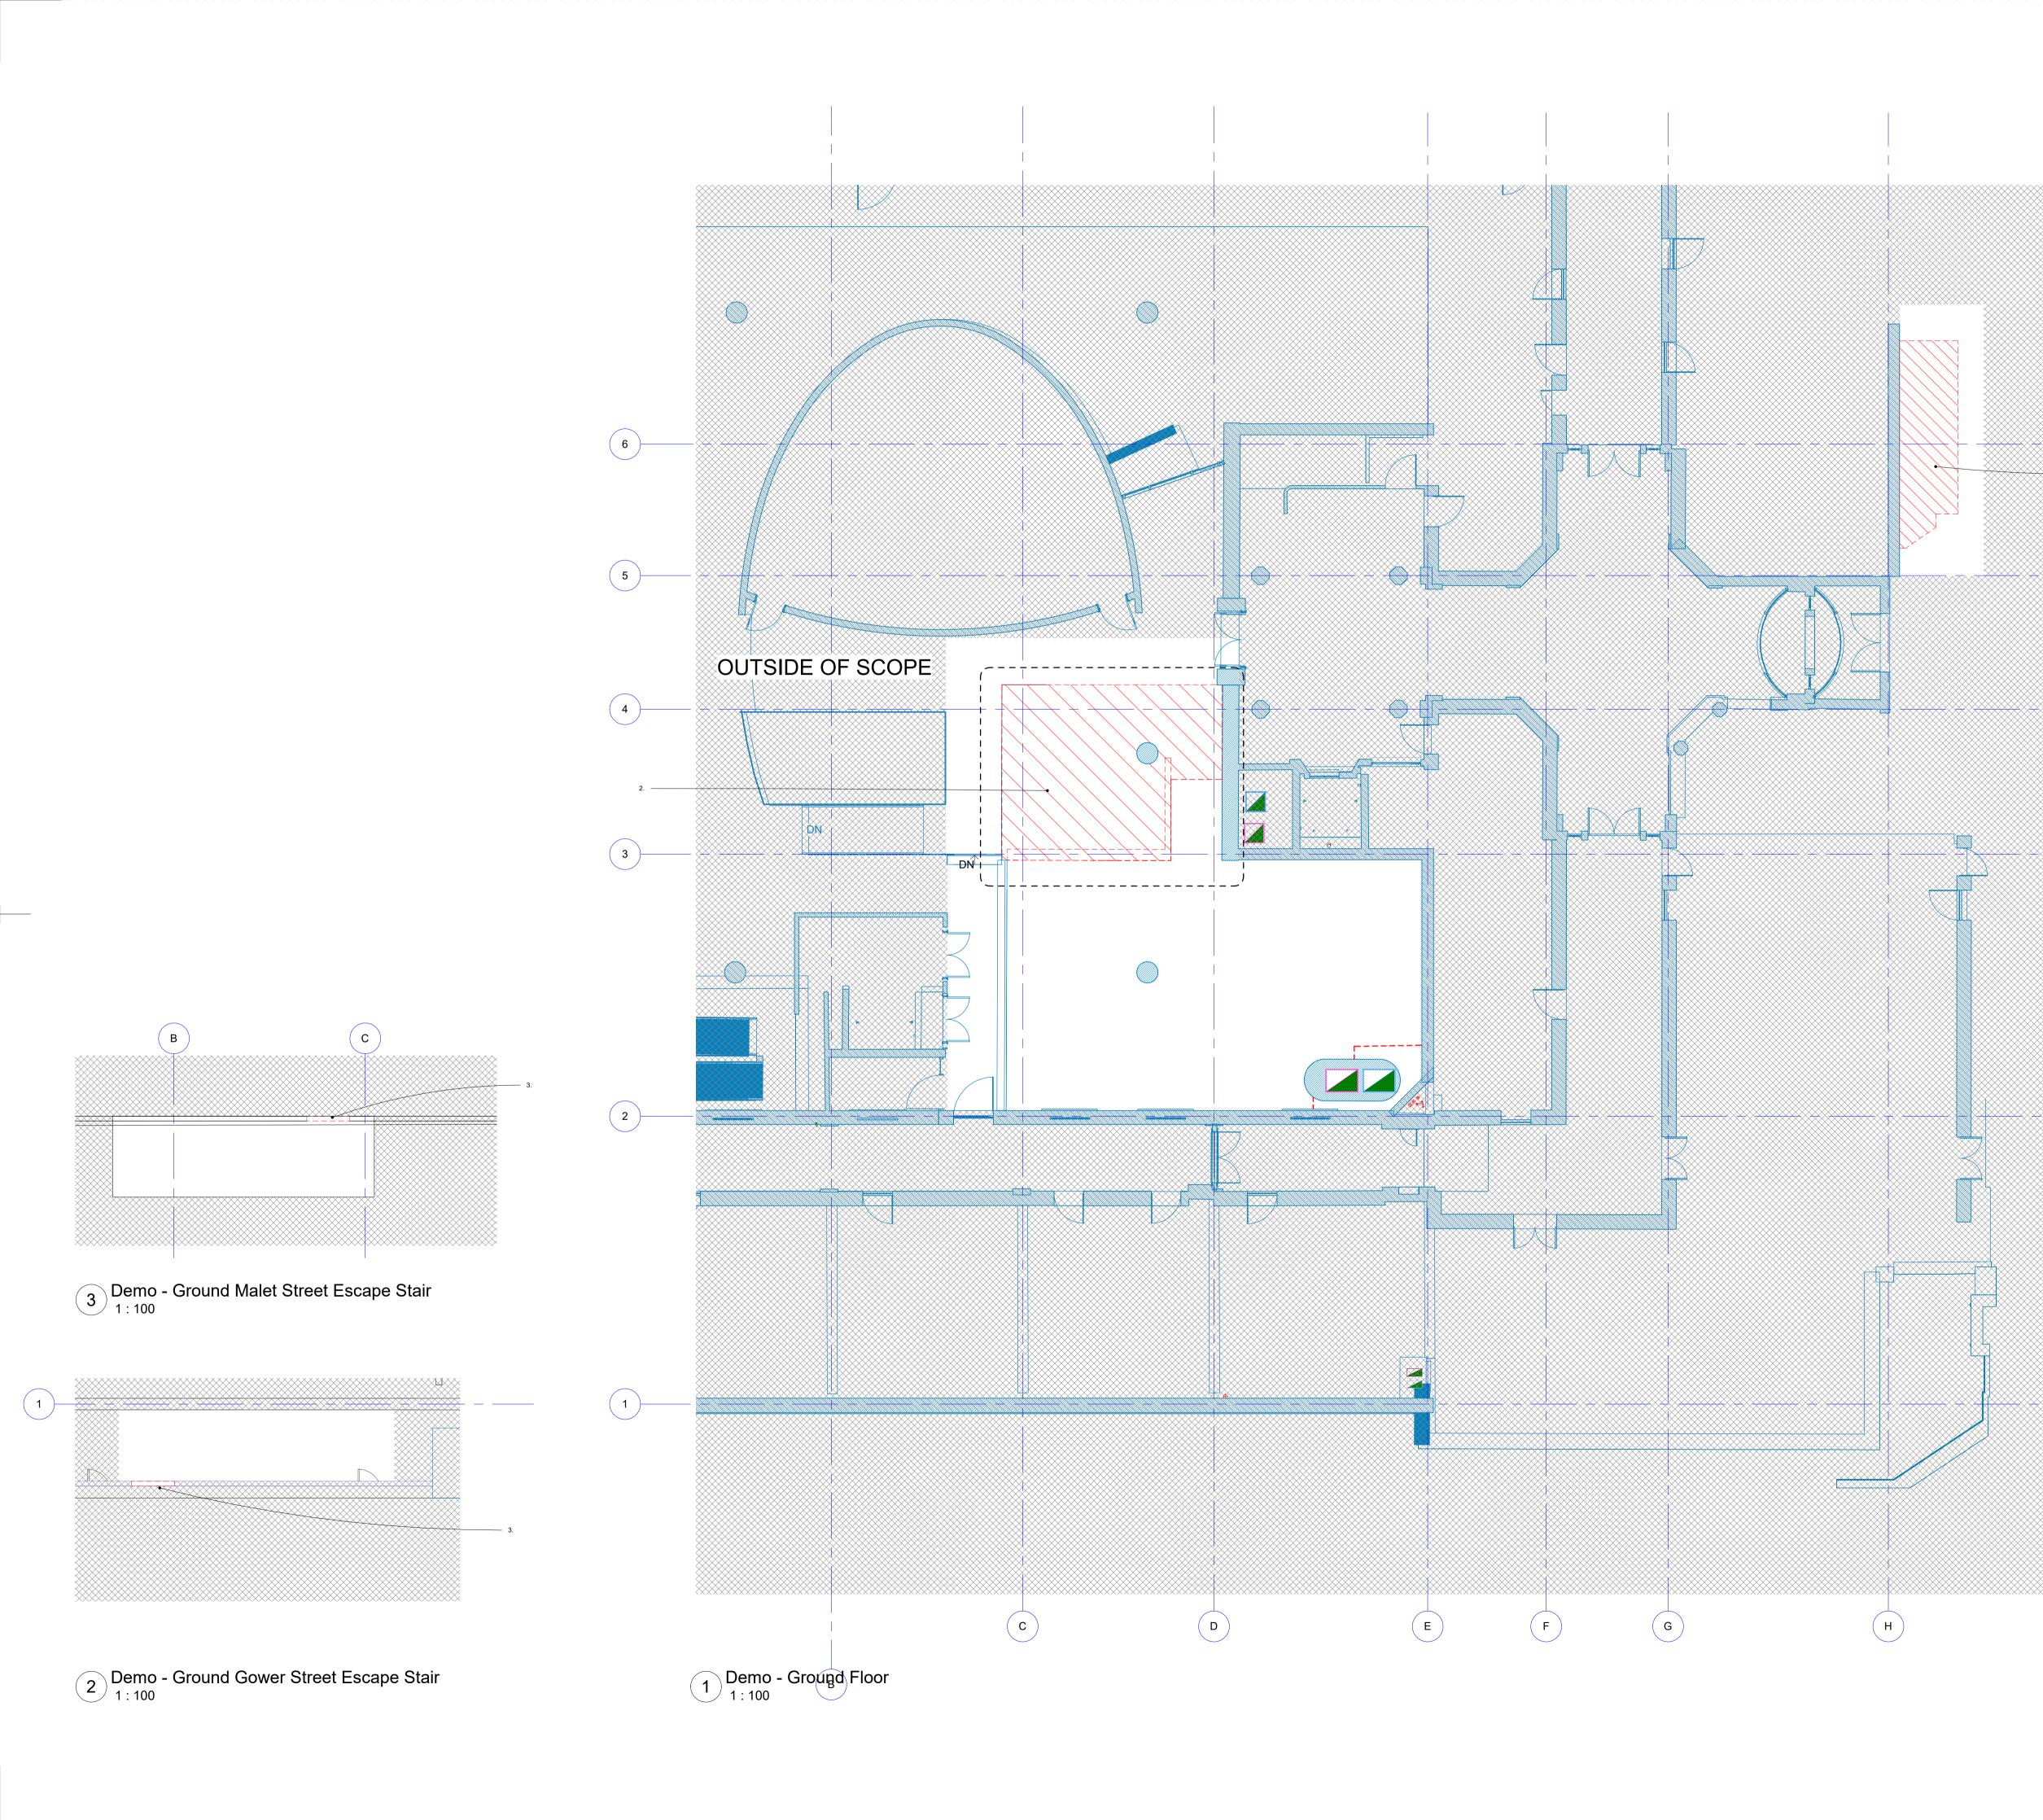

Demolish existing flat roof
Cut & support existing slab and demolish slab directly around 'Big Steps'
Demolish exitsing railings to install new escape gate

Key Plan