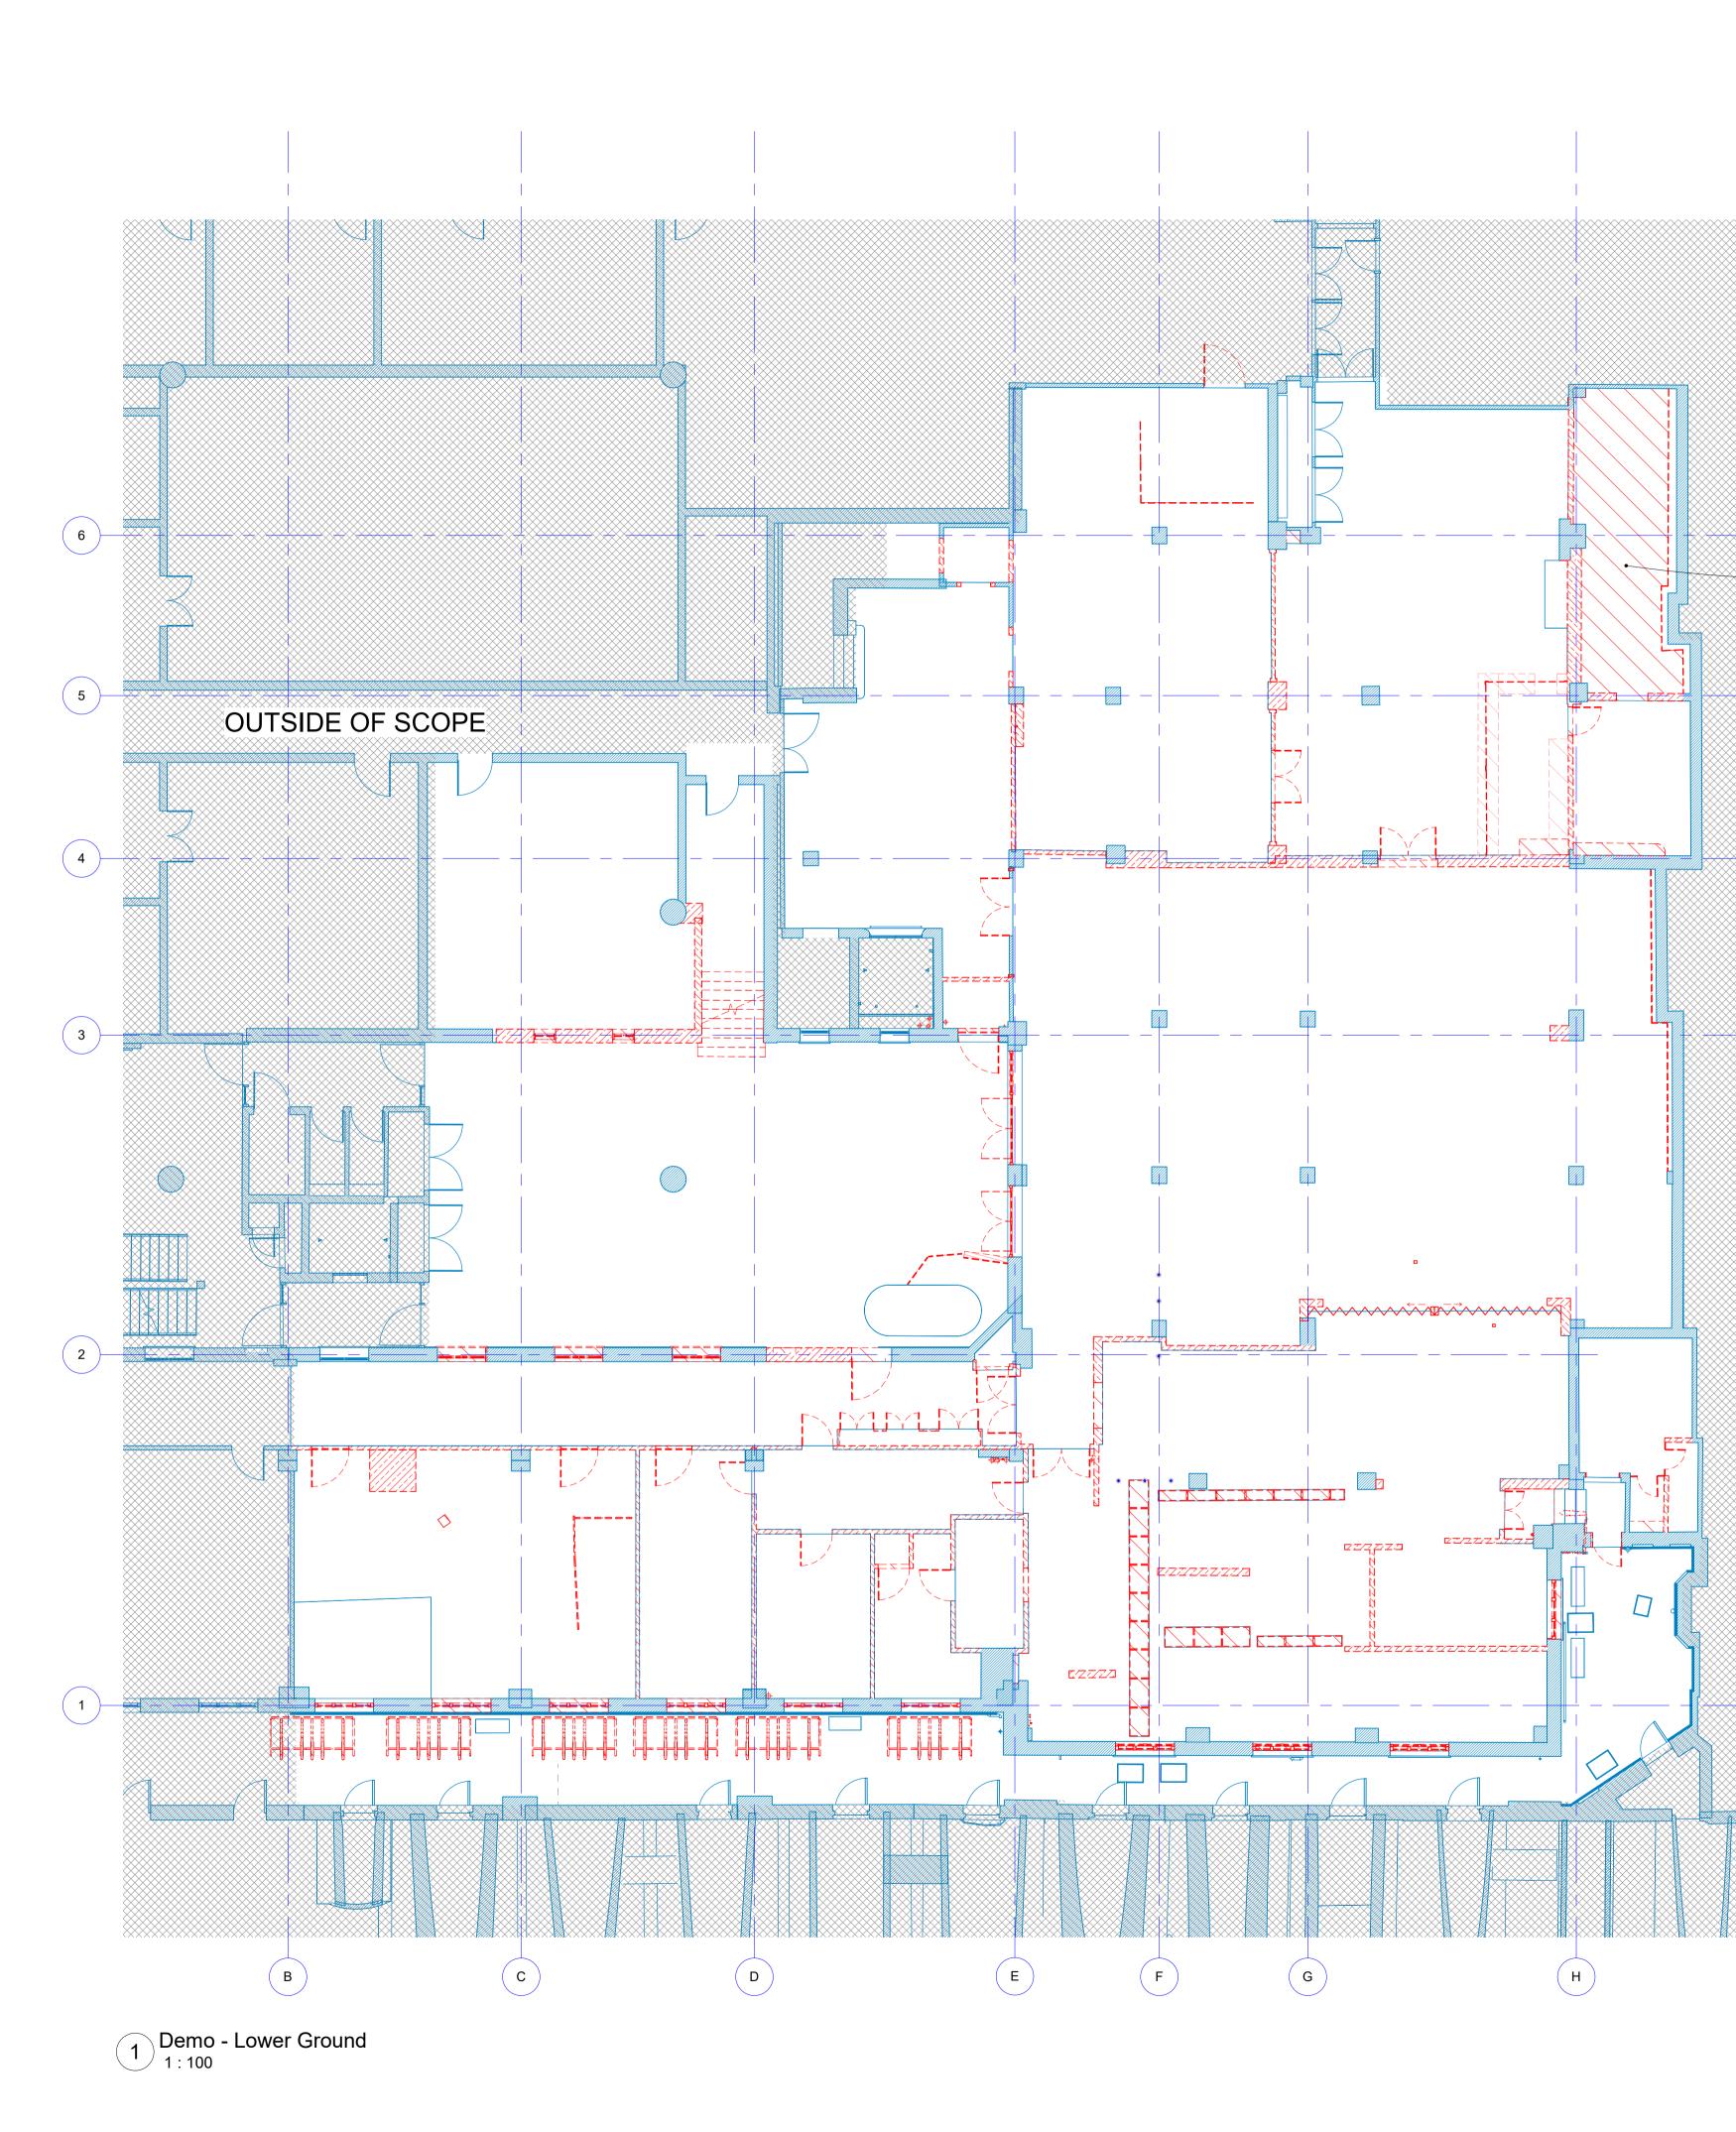

3 Demo LG - Malet Street Escape Stair



2 Demo - LG Gower Street Escape Stair



© Copyright Rock Townsend Architects LLP

All dimensions to be checked on site prior to commencement of works Rock Townsend Architects LLP to be notified of any omissions or errors

THIS DRAWING IS NOT TO BE SCALED SETTING OUT - NOTE FOR CONTRACTOR

It is the responsibility of the contractor to check all setting out information (levels, dimensions, co-ordinates, etc.) indicated on this drawing for the whole of the works prior to commencement of the works and record the results on a copy of this drawing. Rock Townsend Architects LLP shall be notified of any discrepancies and no work shall be commenced until further instructions are recieved in writing.



Outside of scope

1. Demolish exitsing floor and slab



Gower St.

Key Plan