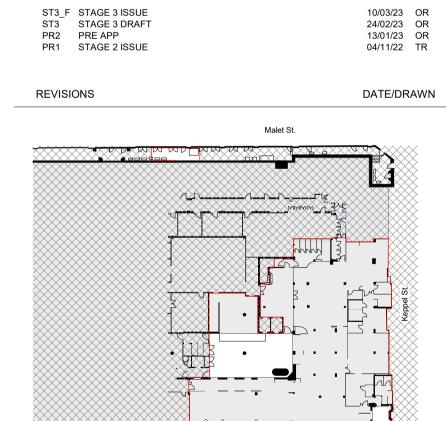

3 Demo LG - Malet Street Escape Stair

2 Demo - LG Gower Street Escape Stair

© Copyright Rock Townsend Architects LLP

All dimensions to be checked on site prior to commencement of works Rock Townsend Architects LLP to be notified of any omissions or errors

Outside of scope

1. Demolish exitsing floor and slab

Gower St.

Key Plan