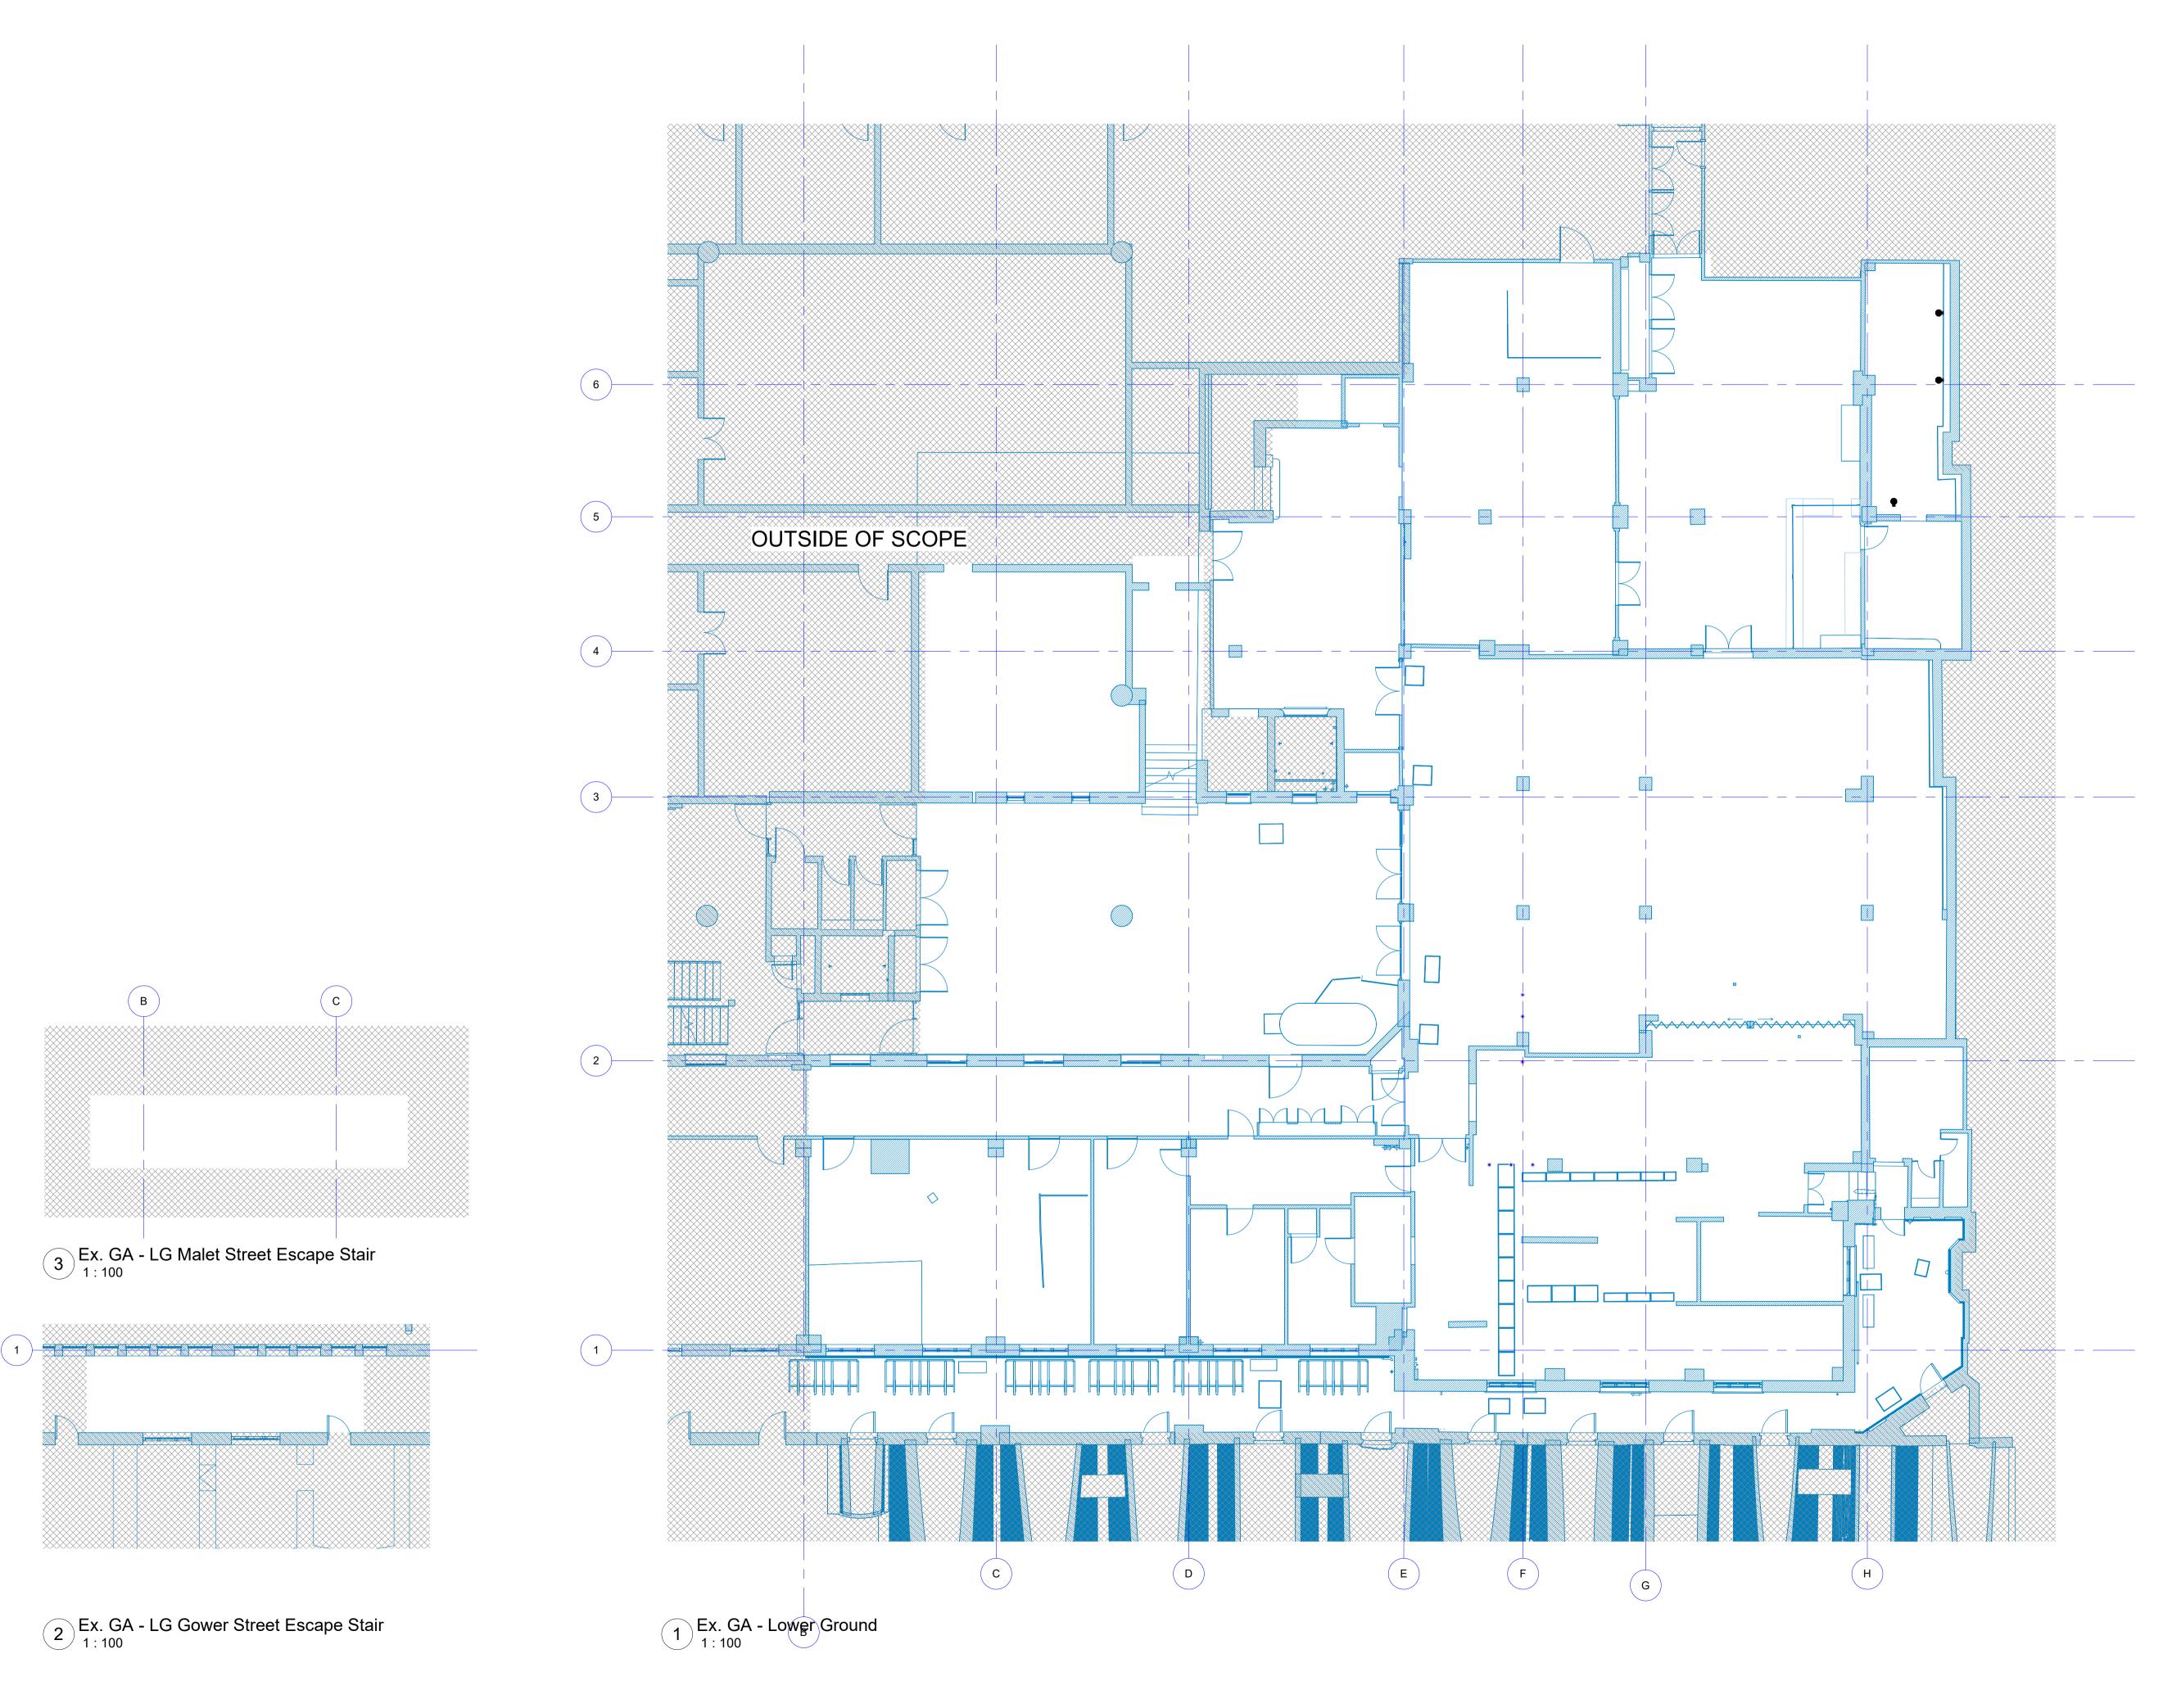

0 2 4 6 8 m

1:100

Please ensure printed at 100% for A1 or 50% for A3

Proposed
Client Supply Furniture
CHR demise

Outside of scope

ST3\_F STAGE 3 ISSUE ST3 STAGE 3 DRAFT PR2 PRE APP PR1 STAGE 2 ISSUE 10/03/23 OR 24/02/23 OR 13/01/23 OR 04/11/22 TR