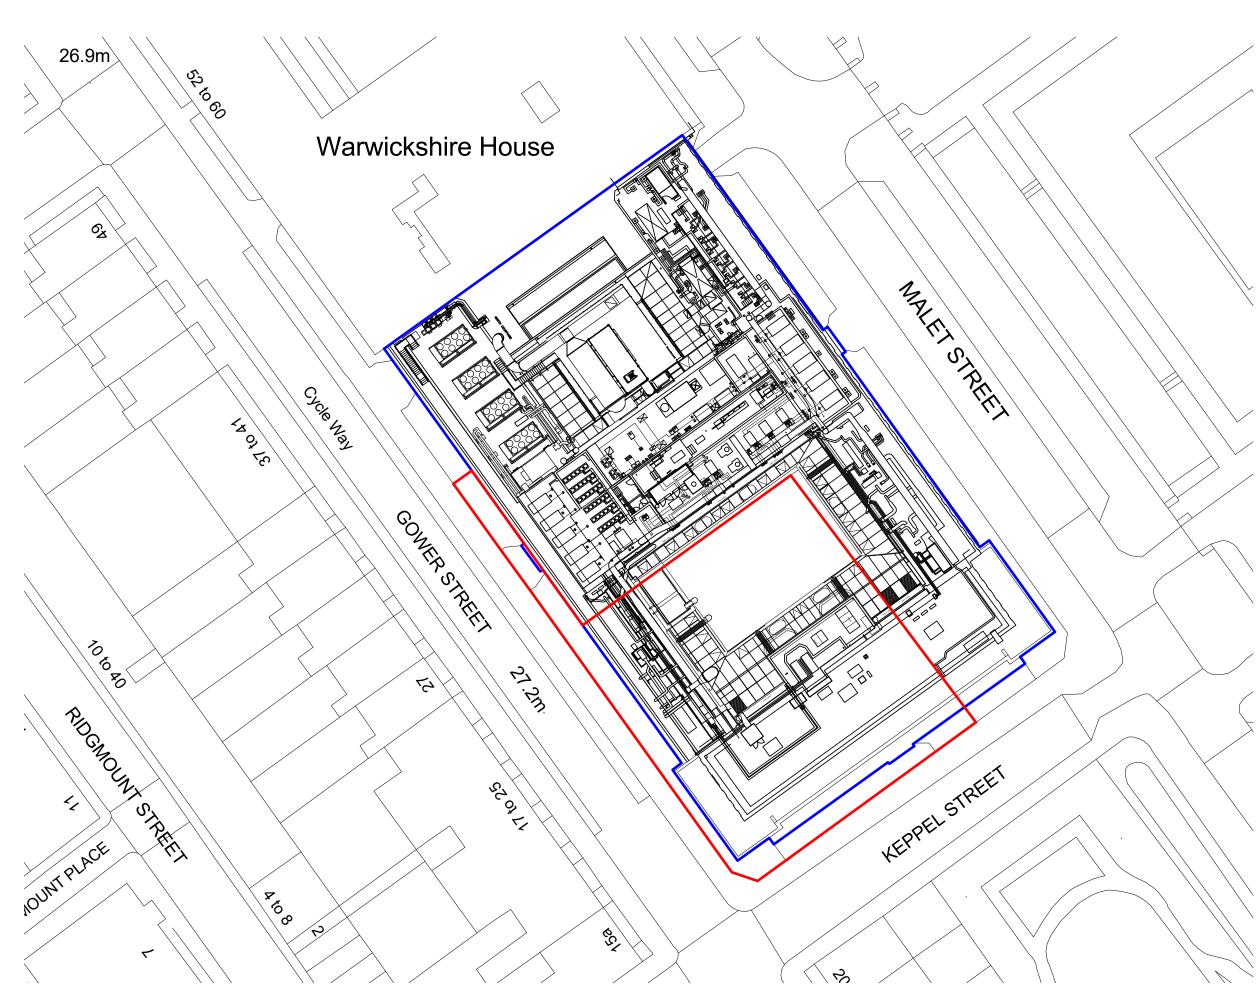

Block Plan 1 : 500

Site Boundary

10/03/23 OR 13/01/23 OR DATE/DRAWN

| The Old School, Exton Street, London. SE1 8UE 020 7261 9577<br>rocktownsend.co.uk | PROJECT LSHTM Social Space KS3D |                          |      |          |     | Rock <sup>-</sup> |
|-----------------------------------------------------------------------------------|---------------------------------|--------------------------|------|----------|-----|-------------------|
|                                                                                   | Keppel Street, WC1E 7HT         |                          |      |          |     | Townsend          |
|                                                                                   | DWG TITLE                       | Block Roof Plan          |      |          |     | send              |
|                                                                                   |                                 |                          |      |          |     |                   |
|                                                                                   |                                 |                          |      |          |     |                   |
|                                                                                   | DATE                            | JAN 23                   |      | DRAWN    | OR  |                   |
|                                                                                   | SCALE                           | 1 : 500                  | @ A3 | CHECK    |     |                   |
|                                                                                   | STATUS                          | STAGE 3                  |      |          |     |                   |
|                                                                                   | RT JOB NO.                      | RT22042                  |      | REVISION | ST3 |                   |
|                                                                                   | DRAWING NO.                     | LSS-RTA-XX-XX-DR-A-00102 |      |          |     |                   |
|                                                                                   |                                 |                          |      |          |     |                   |