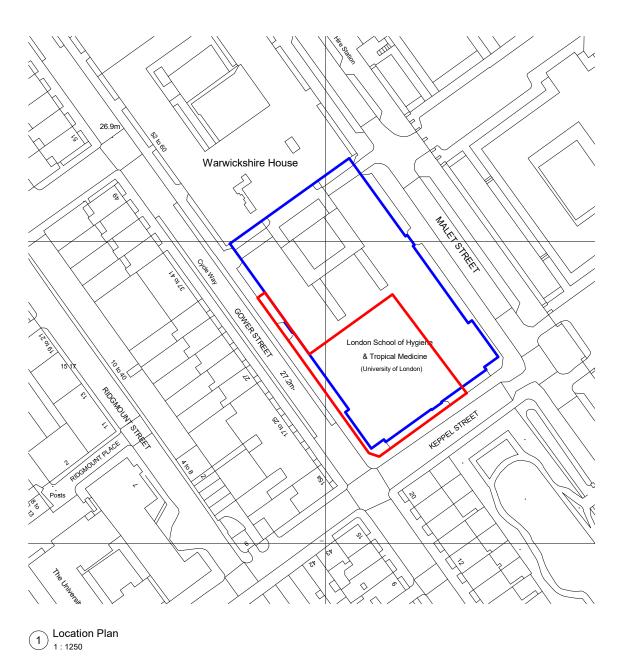

Extent of Ownership

Site Boundary

ST3-F STAGE 3 ISSUE PR1 PRE APP

PROJECT LSHTM Social Space KS3D

Keppel Street, WC1E 7HT

DWGTITLE Location Plan

DATE JAN 23

DRAWN OR