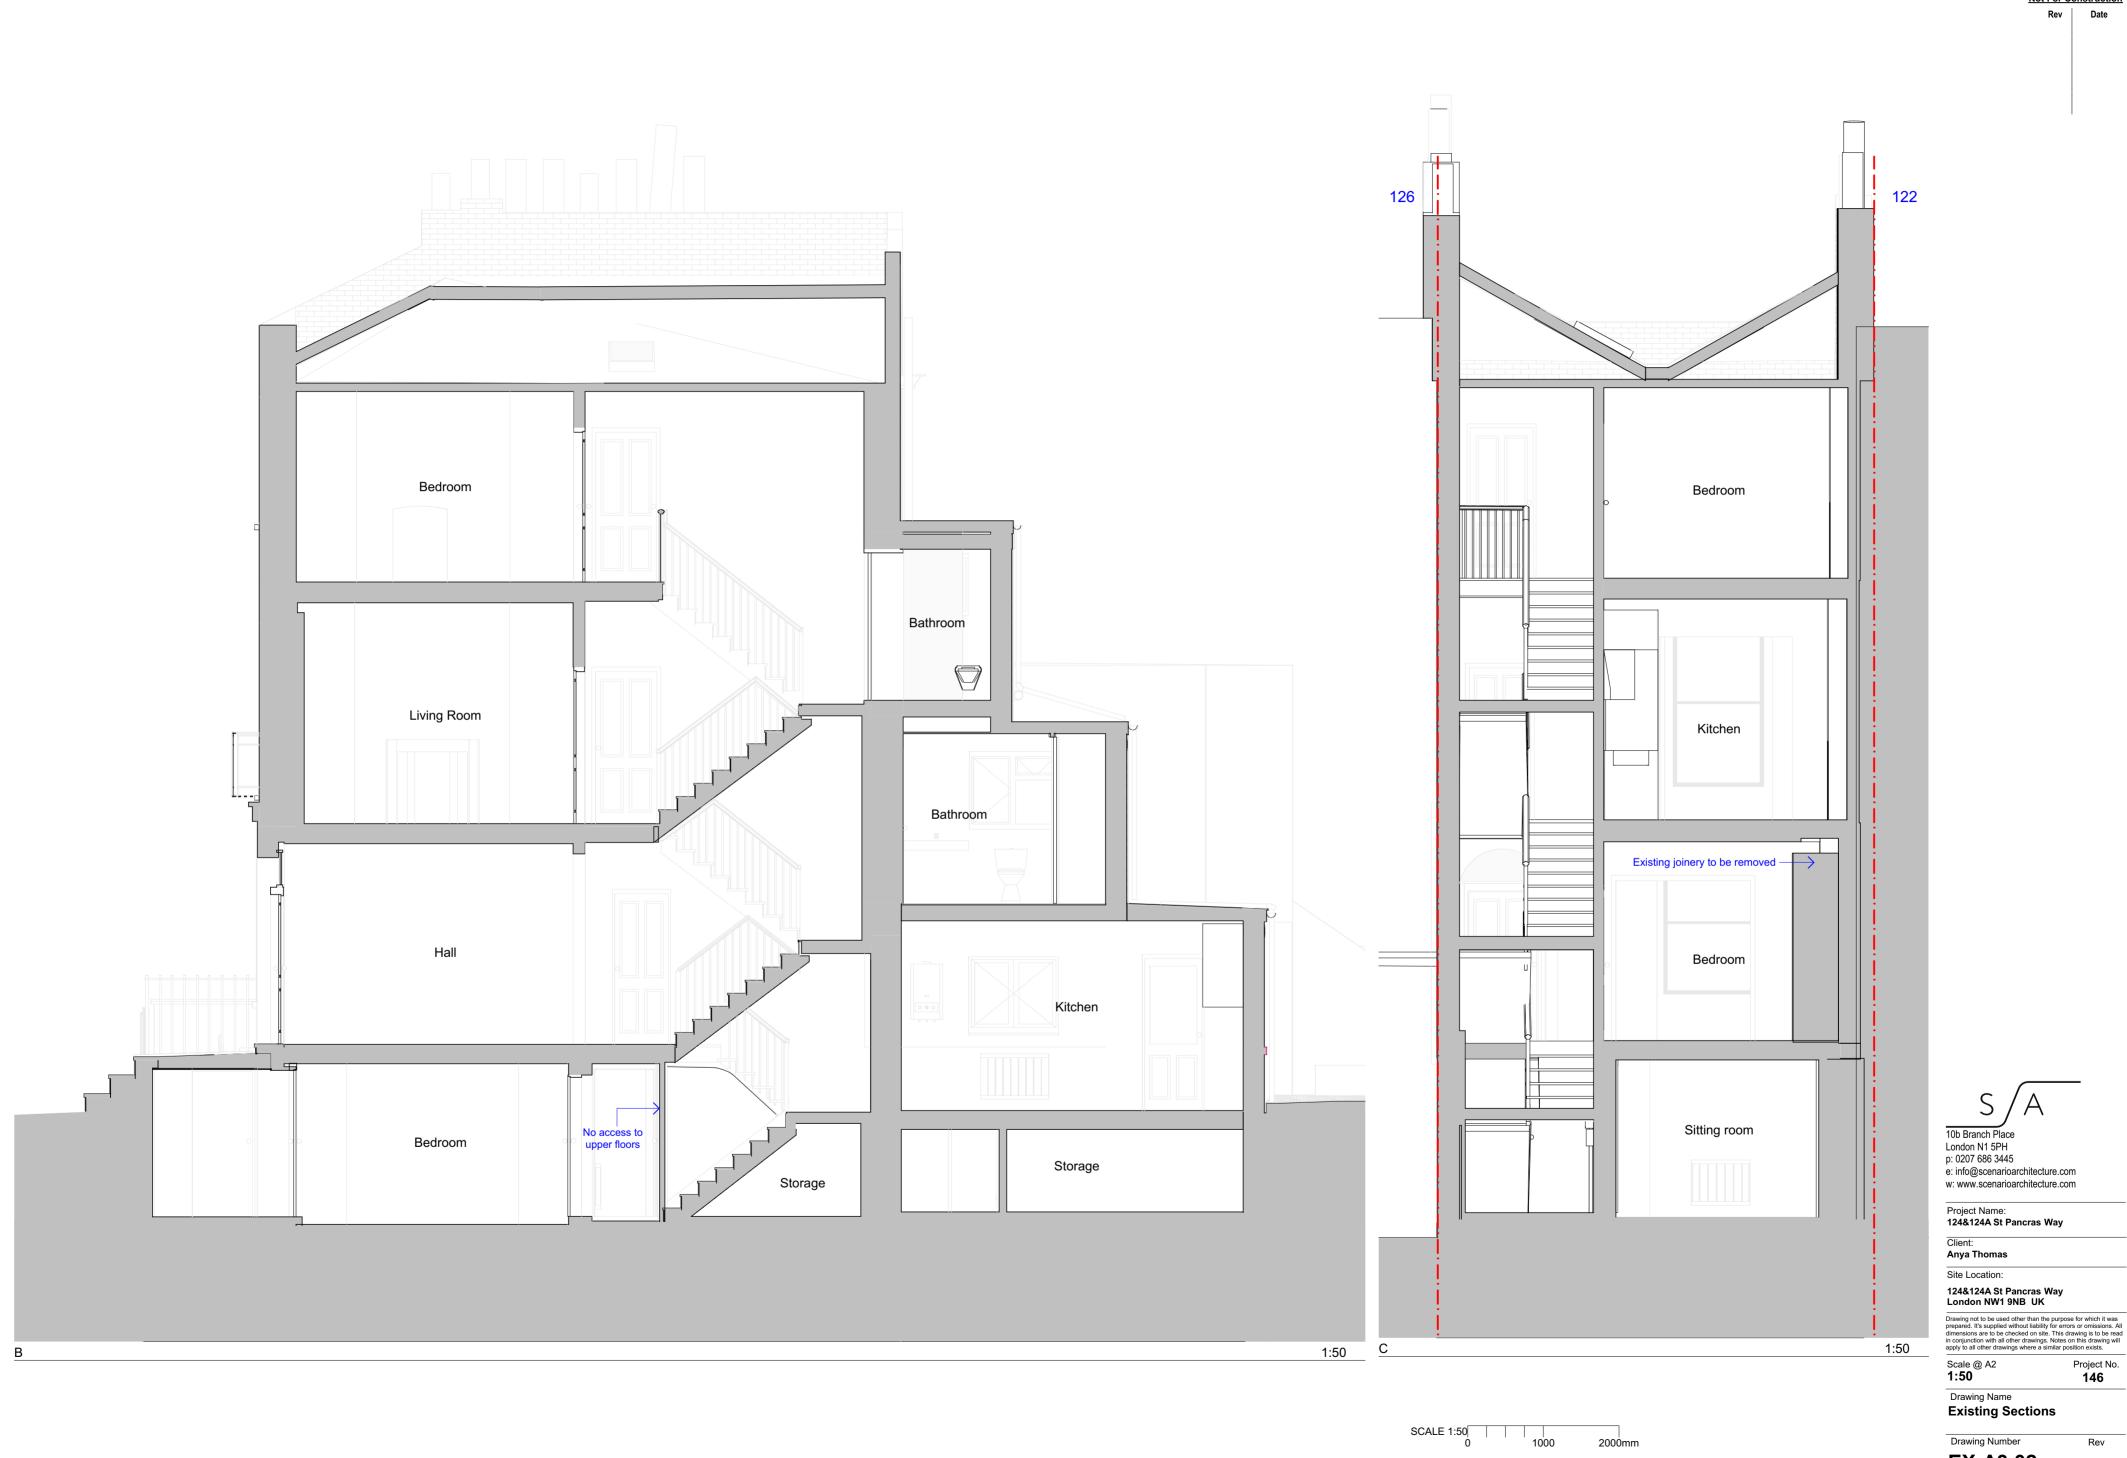

Project Name: 124&124A St Pancras Way

Client: Anya Thomas

Site Location:

124&124A St Pancras Way London NW1 9NB UK

Drawing not to be used other than the purpose for which it was prepared. It's supplied without liability for errors or ornissions. All dimensions are to be checked on site. This drawing is to be read in conjunction with all other drawings. Notes on this drawing will apply to all other drawings where a similar position exists. Project No. **146** 

Scale @ A2 1:50

Drawing Name
Existing Sections

Drawing Number

Rev

EX-A3.01

FOR INFORMATION

Not For Construction Project No. **146** 

EX-A3.02