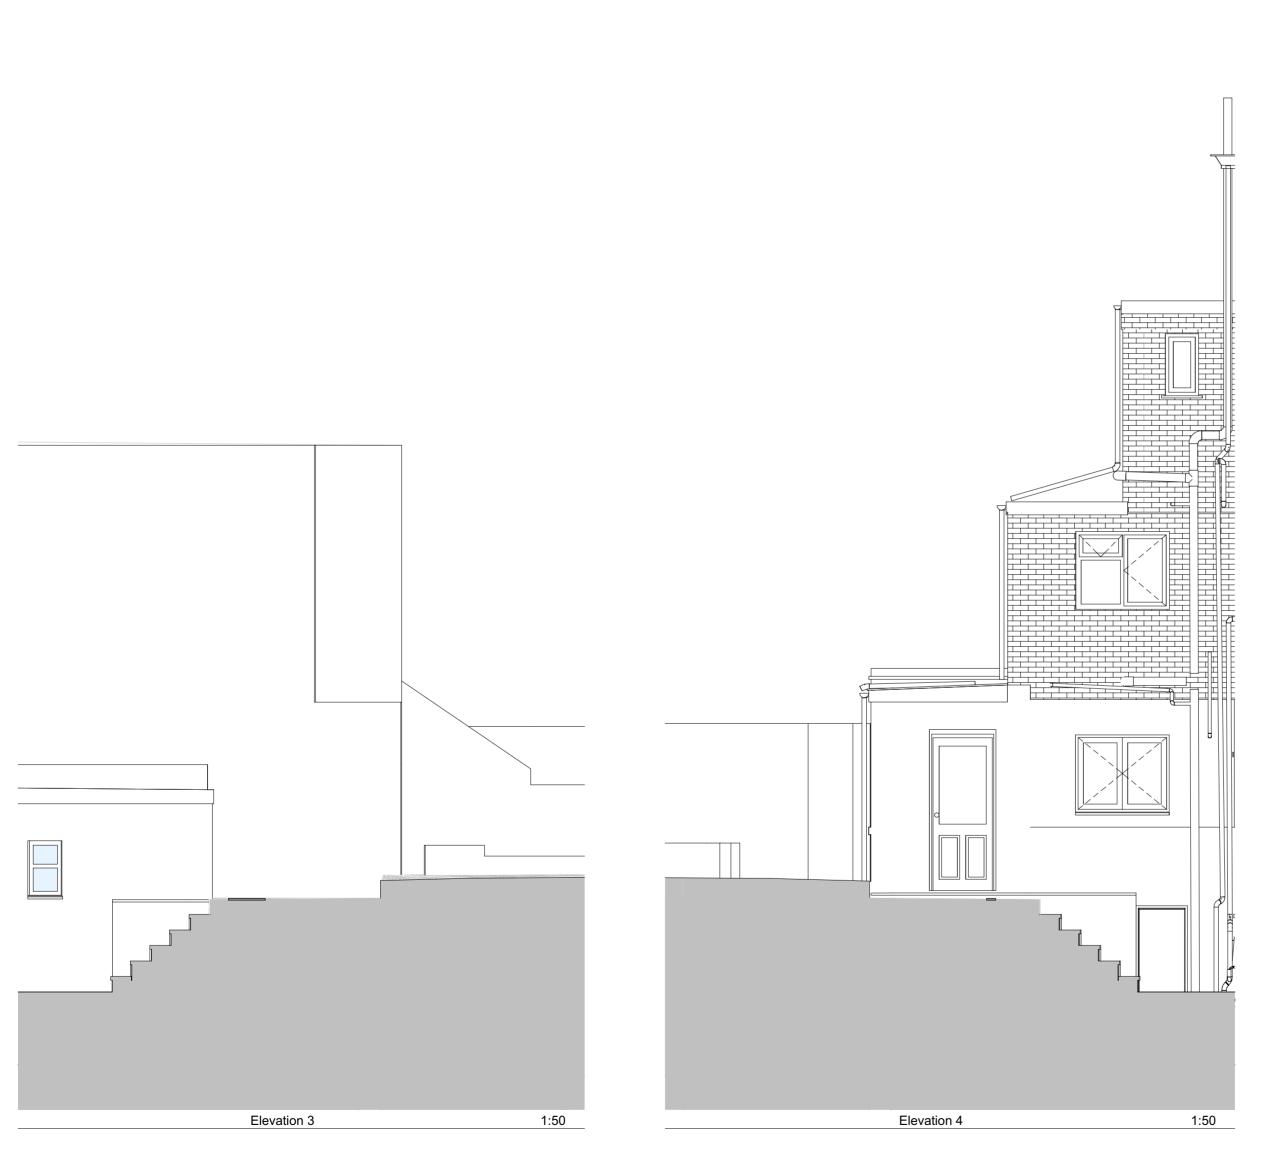

Project Name: 124&124A St Pancras Way

Client: Anya Thomas

Site Location:

124&124A St Pancras Way London NW1 9NB UK

Drawing not to be used other than the purpose for which it was prepared. It's supplied without liability for errors or ornissions. All dimensions are to be checked on site. This drawing is to be read in conjunction with all other drawings. Notes on this drawing will apply to all other drawings where a similar position exists.

Project No. **146** 

Scale @ A2 1:50

Drawing Name

Existing Elevations

Drawing Number

EX-A2.02

FOR INFORMATION
Not For Construction
Rev Date

10b Branch Place London N1 5PH p: 0207 686 3445 e: info@scenarioarchitecture.com w: www.scenarioarchitecture.com