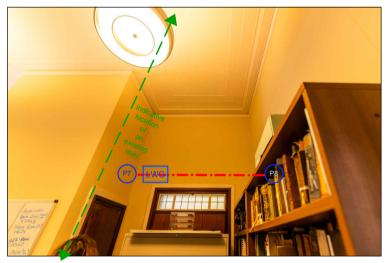

An existing riser in 234A (looking west) and the approximate locations of the proposed conduit and penetrations (subject to specialist contractor). All devices shown are indicative of locations only. Not to scale.