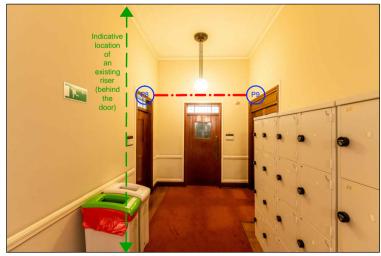

Looking west from Corridor 2C04, showing the approximate route of the proposed galvanised conduit (subject to specialist contractor).

Floorplan showing the devices and associated cabling works to be installed in this location.