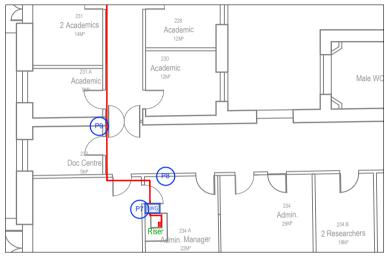

## Indicative Detail 11: Room 234A & Corridor 2C04, 2F

Proposed galvanised conduit will run along the wall slightly above the door. The location of the penetrations (P7, 8 & 9), LWGs, and cable route (indicated by the red dotted line) will be confirmed by the specialist contractor during the construction phase.

Looking west from Corridor 2C04, showing the approximate route of the proposed galvanised conduit (subject to specialist contractor).

Floorplan showing the devices and associated cabling works to be installed in this location.