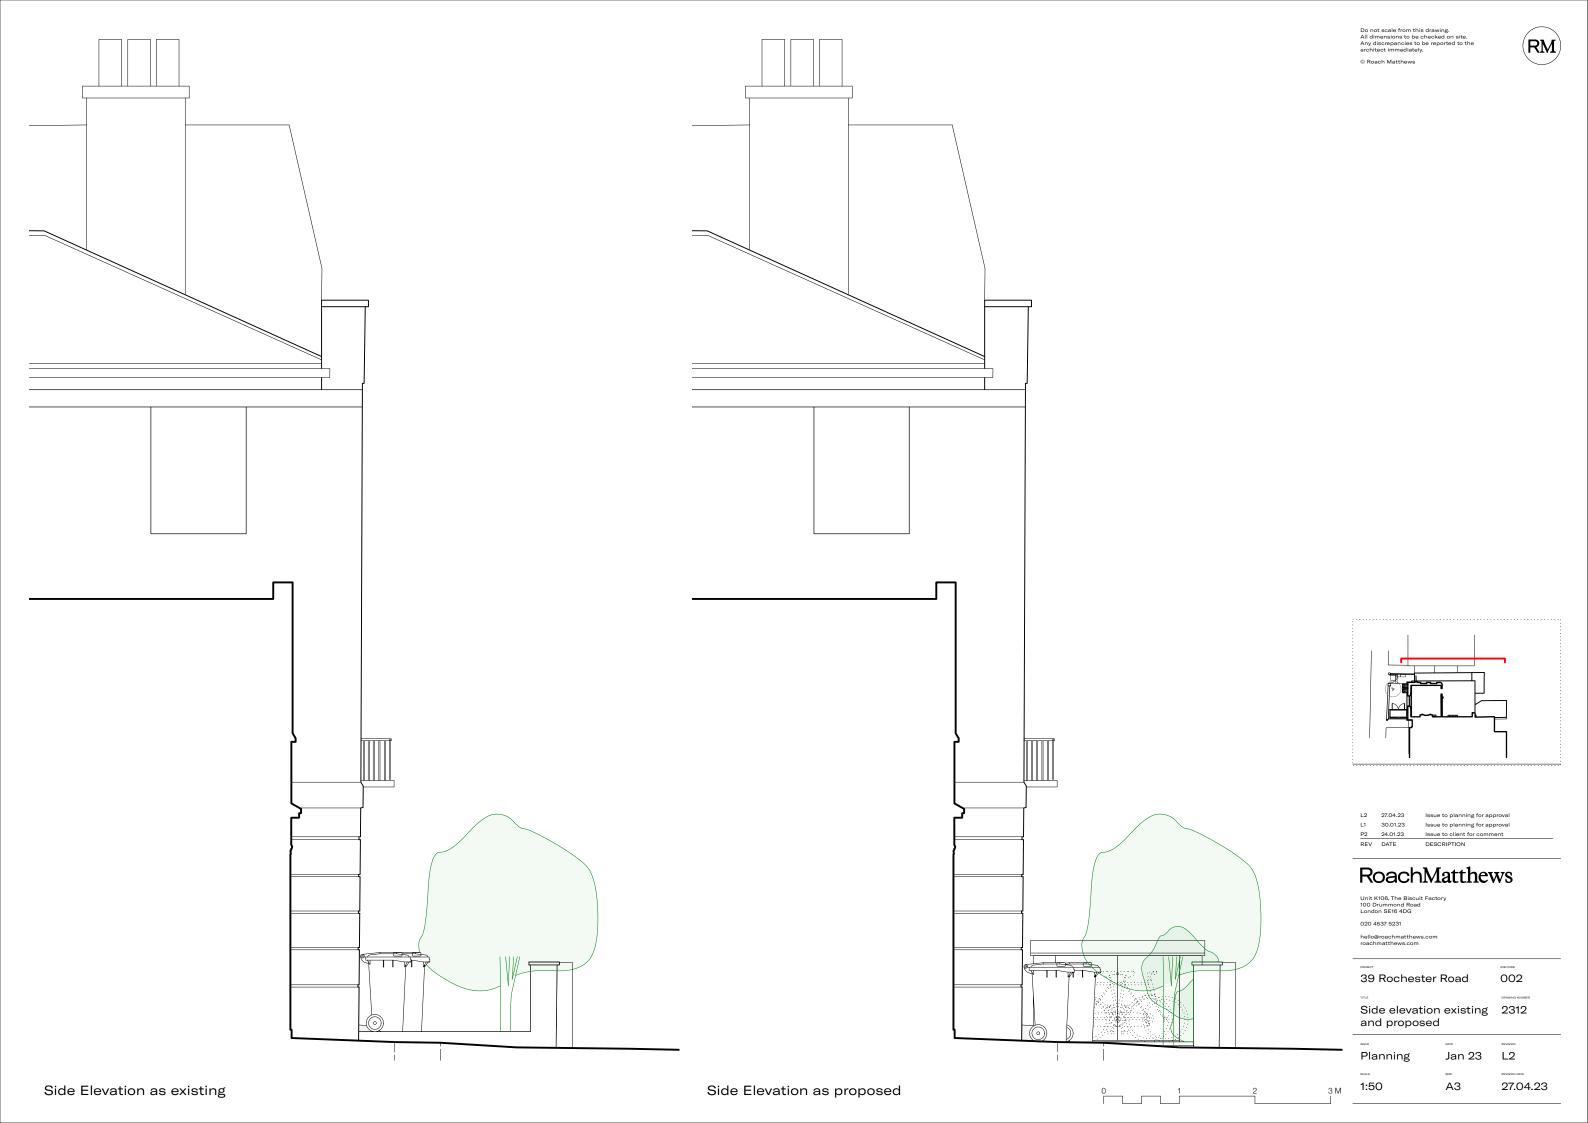

Map number: TQRQM20263111340694 © Crown copyright and database rights 2020 OS 100042766

Site boundary shown in red outline. Building footprint shown shaded in red. Area of proposed landscaping and bike store shown shaded in blue.



| REV | DATE     | DESCRIPTION                    |
|-----|----------|--------------------------------|
| P1  | 22.12.22 | Issue to client for comment    |
| P2  | 24.01.23 | Issue to client for comment    |
| L1  | 30.01.23 | Issue to planning for approval |
|     |          |                                |

## RoachMatthews

Unit K106, The Biscuit Factory 100 Drummond Road London SE16 4DG

020 4537 5231

002 39 Rochester Road 2010

Site and location plans proposed

L1 Planning Jan 23 1:500/1:1250 A3 27.04.23



1:50

АЗ

27.04.23





Flower bed