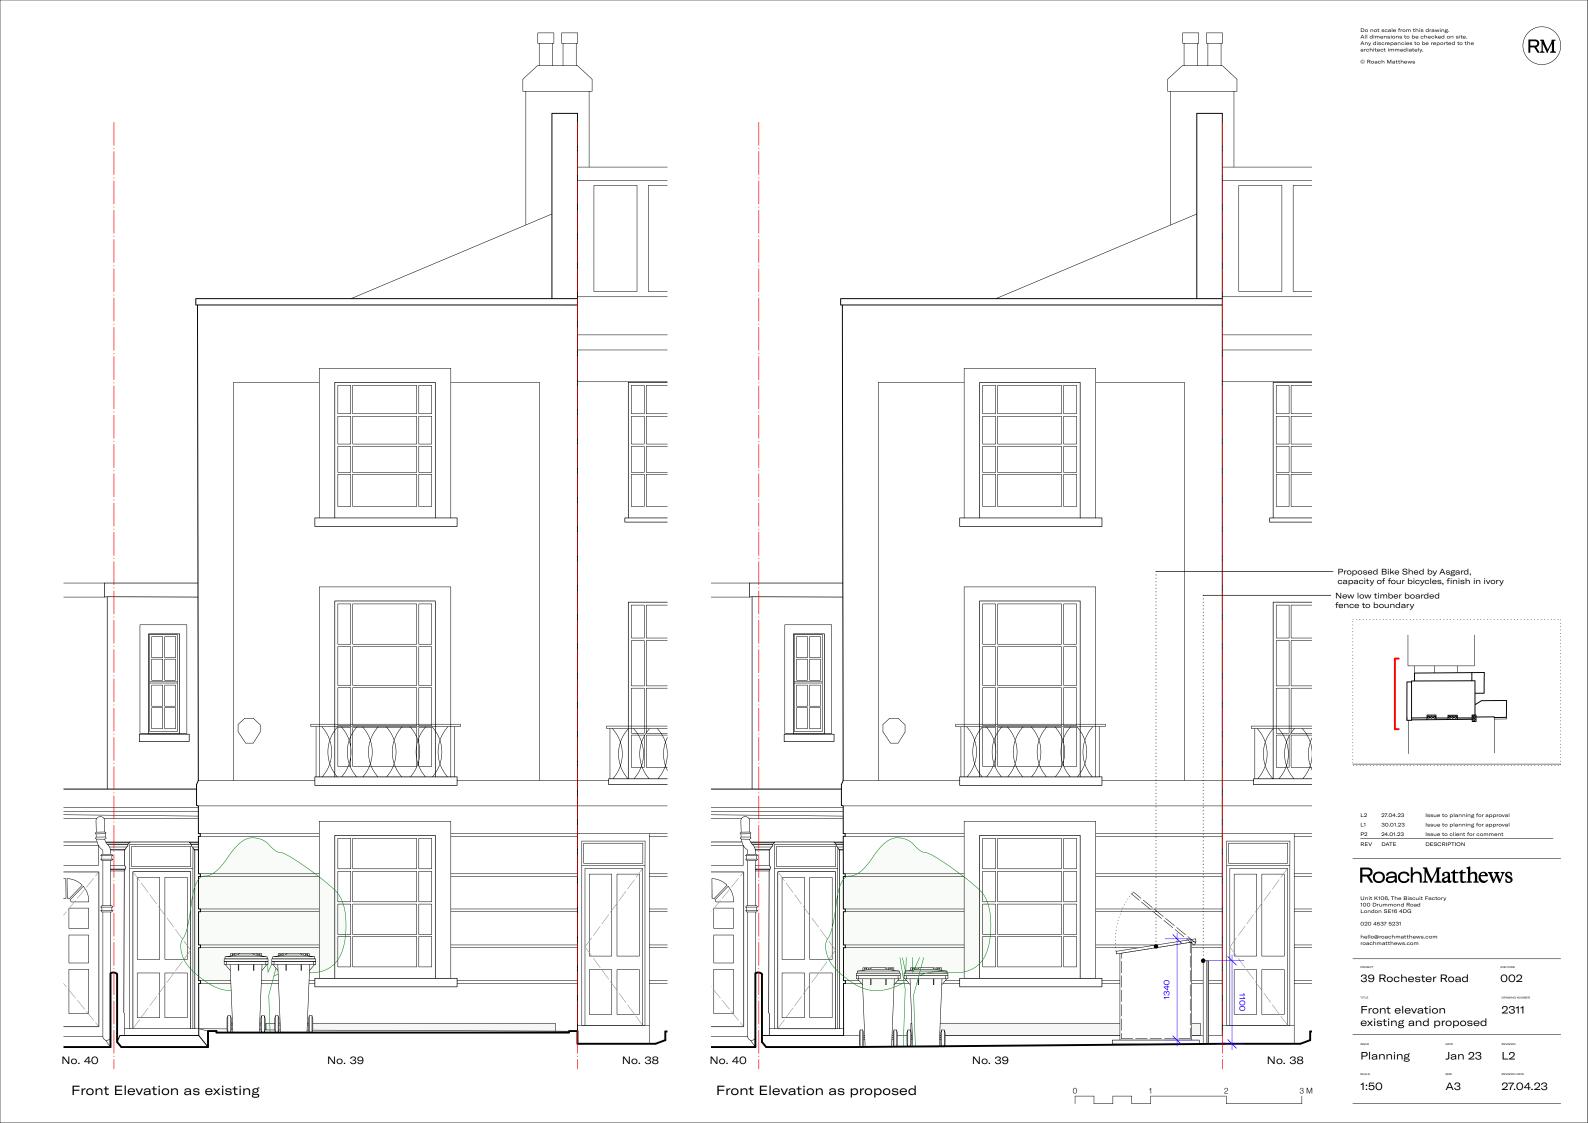

Map number: TQRQM20263111340694 © Crown copyright and database rights 2020 OS 100042766

Site boundary shown in red outline. Building footprint shown shaded in red. Area of proposed landscaping and bike store shown shaded in blue.



| REV | DATE     | DESCRIPTION                    |
|-----|----------|--------------------------------|
| P1  | 22.12.22 | Issue to client for comment    |
| P2  | 24.01.23 | Issue to client for comment    |
| L1  | 30.01.23 | Issue to planning for approval |
|     |          |                                |

## RoachMatthews

Unit K106, The Biscuit Factory 100 Drummond Road London SE16 4DG

020 4537 5231

002 39 Rochester Road 2010

Site and location plans proposed

L1 Planning Jan 23 1:500/1:1250 A3 27.04.23



1:50

АЗ

27.04.23





Flower bed