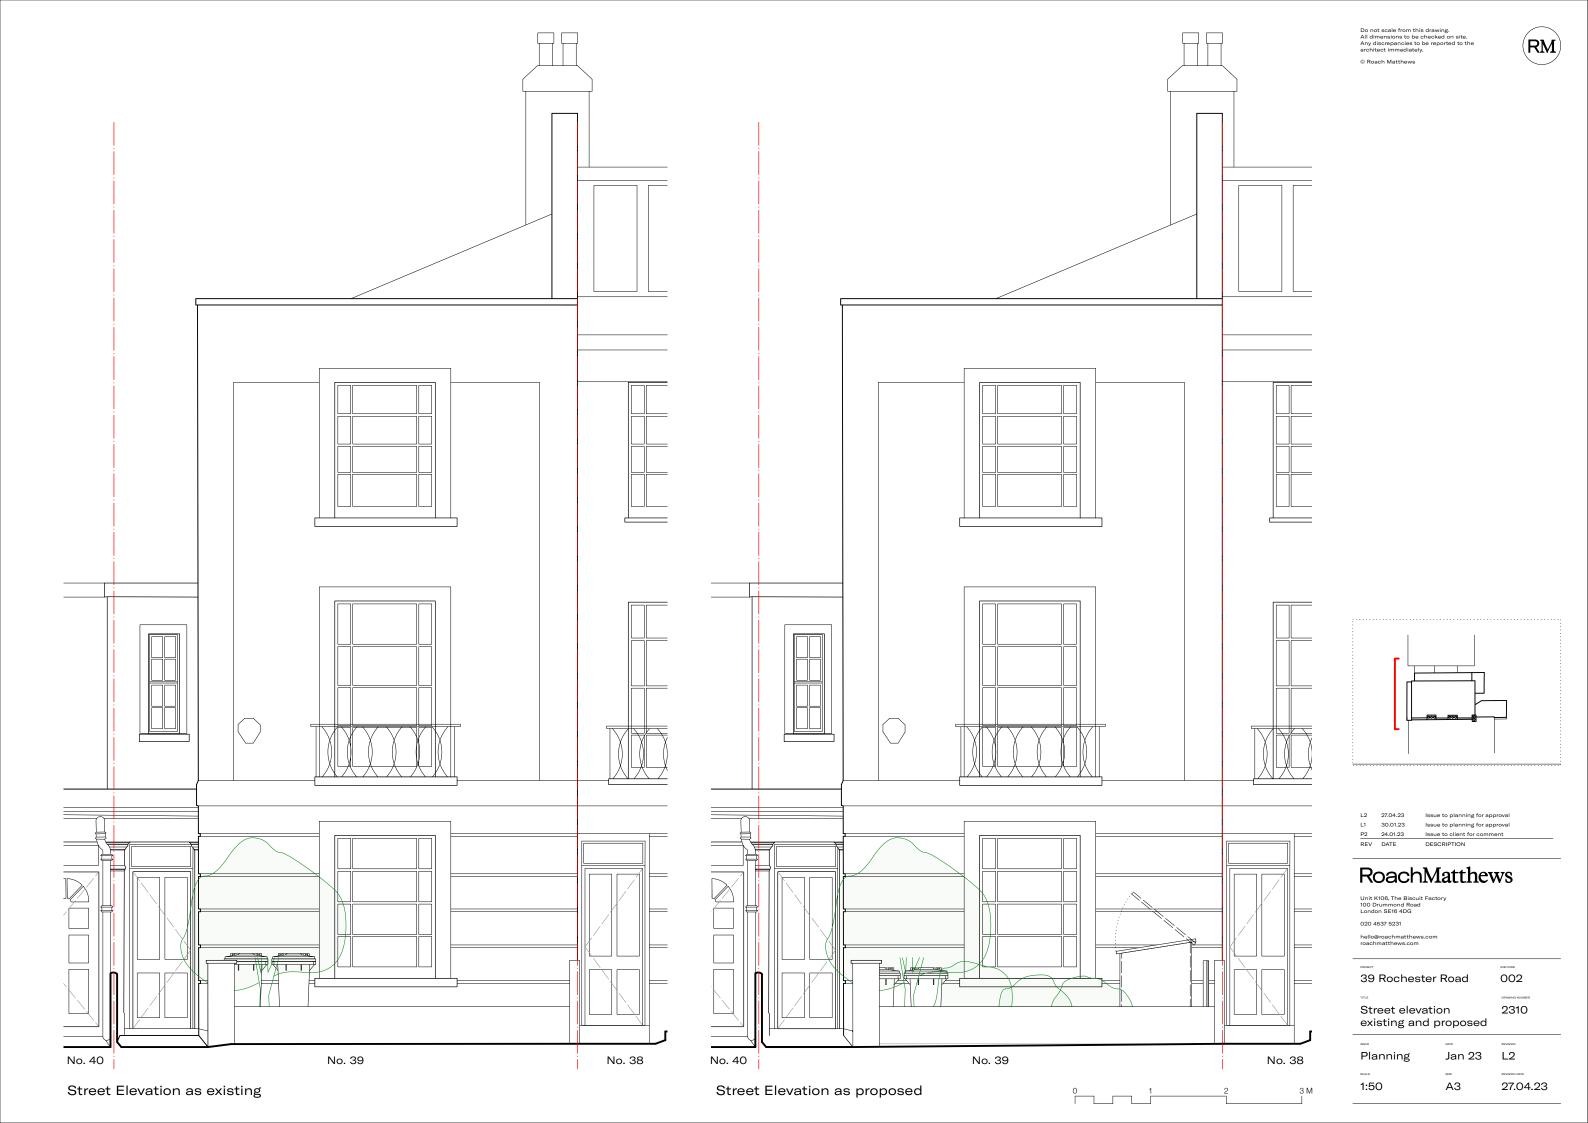

Map number: TQRQM20263111340694 © Crown copyright and database rights 2020 OS 100042766

Site boundary shown in red outline. Building footprint shown shaded in red. Area of proposed landscaping and bike store shown shaded in blue.



| REV | DATE     | DESCRIPTION                    |
|-----|----------|--------------------------------|
| P1  | 22.12.22 | Issue to client for comment    |
| P2  | 24.01.23 | Issue to client for comment    |
| L1  | 30.01.23 | Issue to planning for approval |
|     |          |                                |

## RoachMatthews

Unit K106, The Biscuit Factory 100 Drummond Road London SE16 4DG

020 4537 5231

002 39 Rochester Road 2010

Site and location plans proposed

L1 Planning Jan 23 1:500/1:1250 A3 27.04.23



1:50

АЗ

27.04.23





Flower bed