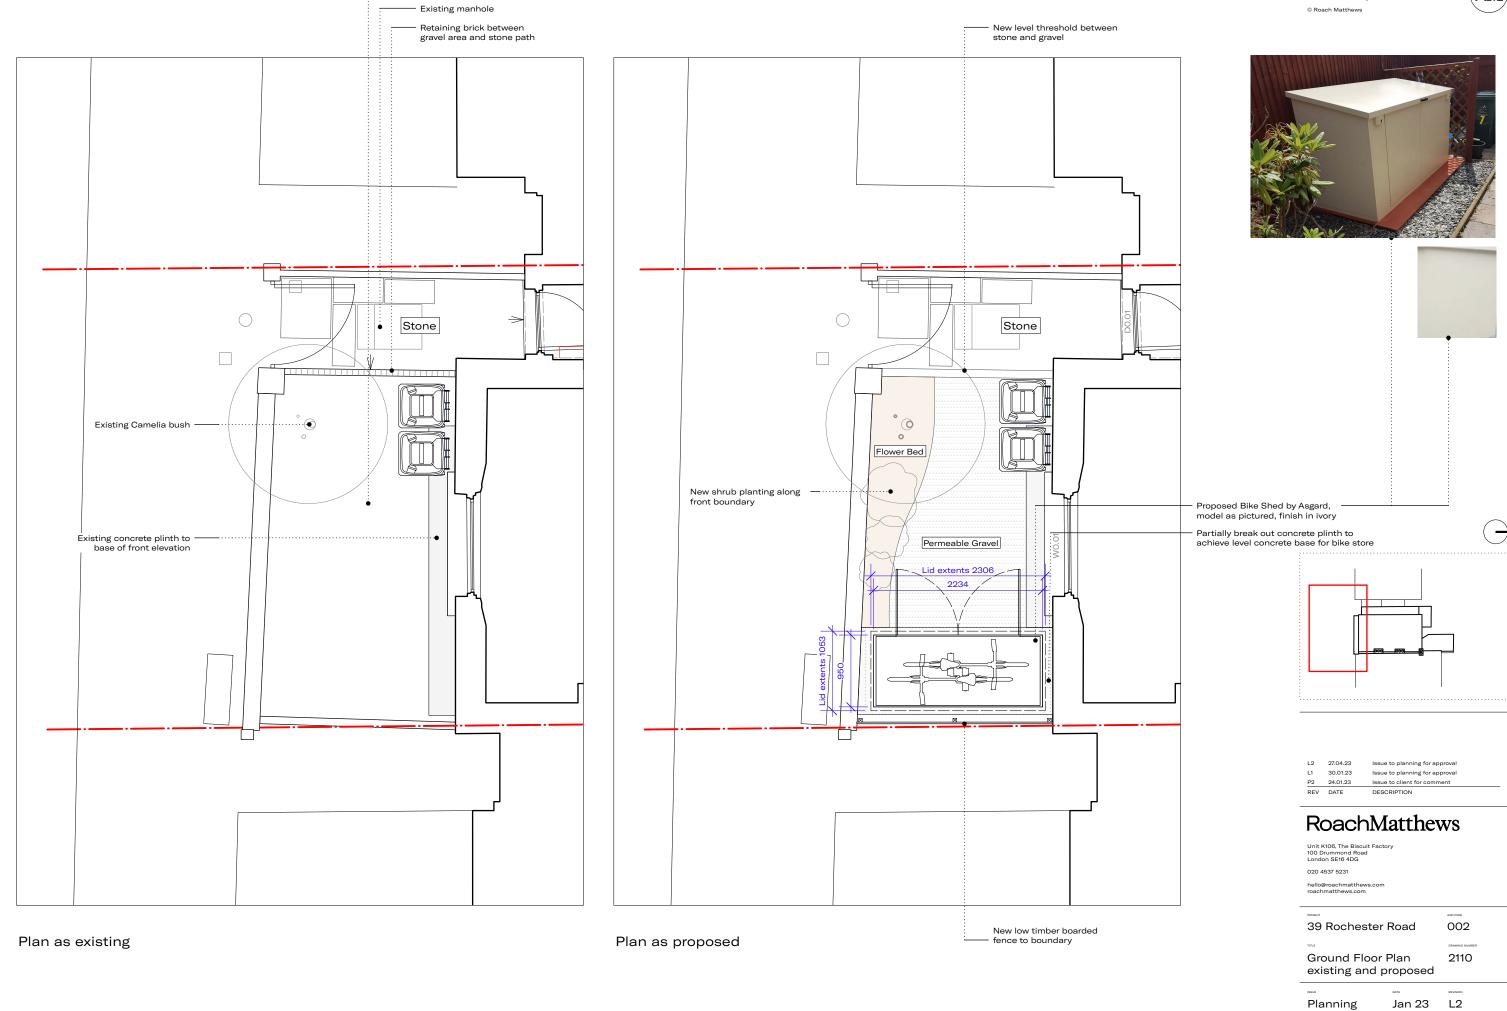

Map number: TQRQM20263111340694 © Crown copyright and database rights 2020 OS 100042766

Site boundary shown in red outline. Building footprint shown shaded in red. Area of proposed landscaping and bike store shown shaded in blue.



| REV | DATE     | DESCRIPTION                    |
|-----|----------|--------------------------------|
| P1  | 22.12.22 | Issue to client for comment    |
| P2  | 24.01.23 | Issue to client for comment    |
| L1  | 30.01.23 | Issue to planning for approval |
|     |          |                                |

## RoachMatthews

Unit K106, The Biscuit Factory 100 Drummond Road London SE16 4DG

020 4537 5231

002 39 Rochester Road 2010

Site and location plans proposed

L1 Planning Jan 23 1:500/1:1250 A3 27.04.23



1:50

АЗ

27.04.23





Flower bed