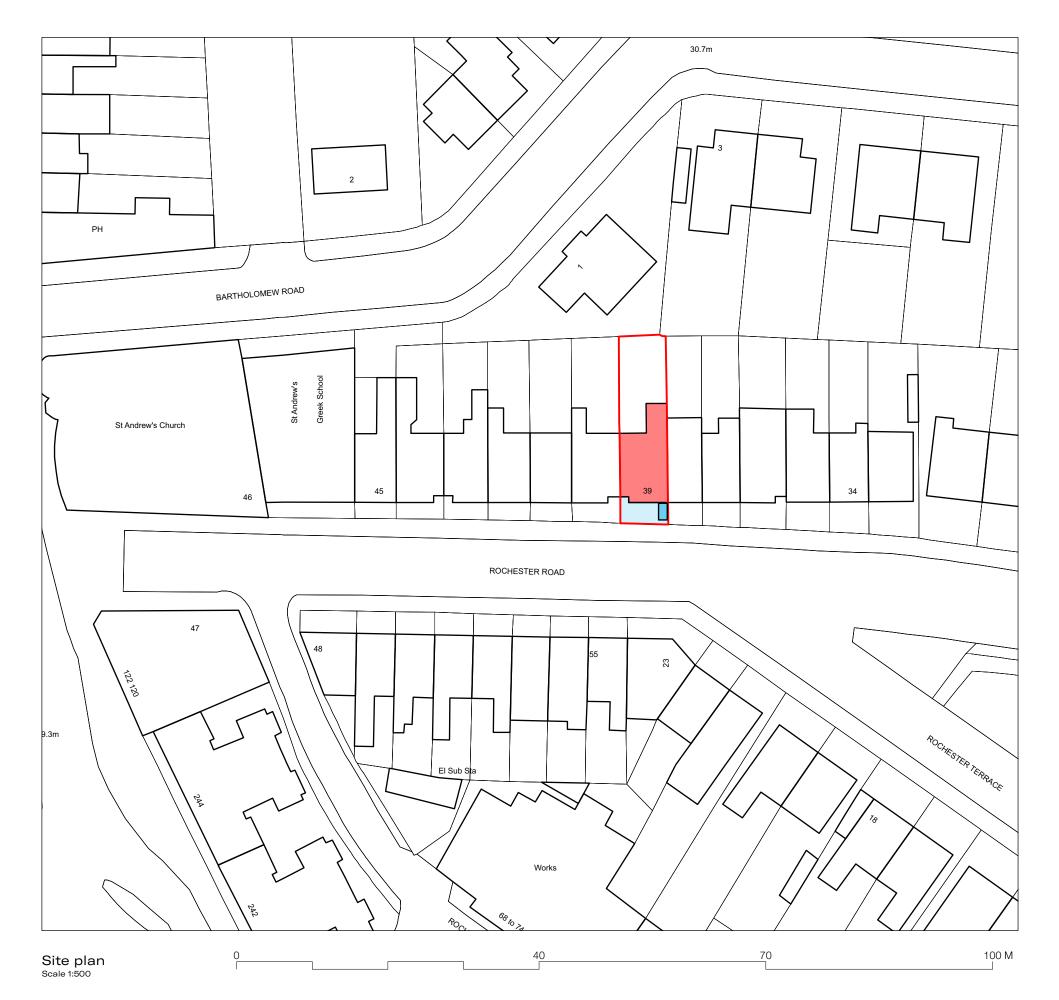

Map number: TQRQM20263111340694 © Crown copyright and database rights 2020 OS 100042766

Site boundary shown in red outline. Building footprint shown shaded in red. Area of proposed landscaping and bike store shown shaded in blue.

## RoachMatthews

Unit K106, The Biscuit Factory 100 Drummond Road London SE16 4DG

020 4537 5231

002 39 Rochester Road 2010

Site and location plans proposed

L1 Planning Jan 23 1:500/1:1250 A3 27.04.23

1:50

АЗ