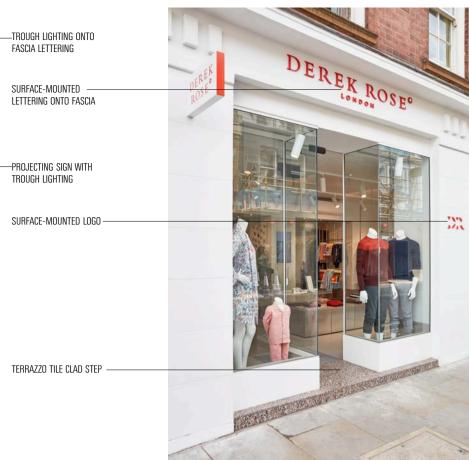

PRECEDENT SHOPFRONT ENTRANCE AT DEREK ROSE STORE, KNIGHTSBRIDGE

PRECEDENT EXTERNALLY-ILLUMINATED SIGNAGE ON HAMPSTEAD HIGH STREET

DEREK ROSE STORE, NOTTING HILL

-PROJECTING SIGN WITH TROUGH LIGHTING

TROUGH LIGHTING ONTO FASCIA LETTERING

-SURFACE-MOUNTED LETTERING ONTO FASCIA

CLADDING TERRAZZO TILE INOPERA MULTICOLOUR GRIGIO DULUX REFERENCE MSCASB114-H-Small

DEREK ROSE BRAND LOGO COLOURS

PANTONE 485 C

MYK: CO, M95, Y100, KO RGB: R205, G53, B41 HEX: CD3529