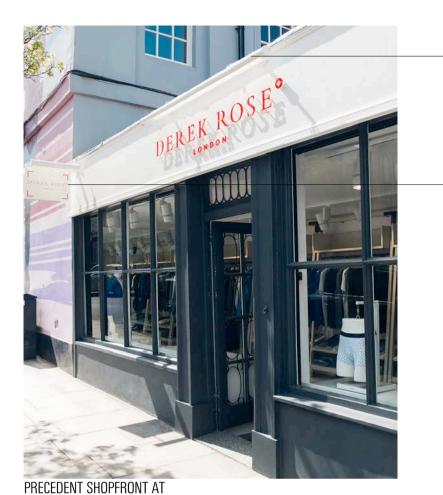

PRECEDENT SHOPFRONT ENTRANCE AT DEREK ROSE STORE, KNIGHTSBRIDGE

PRECEDENT EXTERNALLY-ILLUMINATED SIGNAGE ON HAMPSTEAD HIGH STREET

DEREK ROSE STORE, NOTTING HILL

-PROJECTING SIGN WITH TROUGH LIGHTING

TROUGH LIGHTING ONTO FASCIA LETTERING