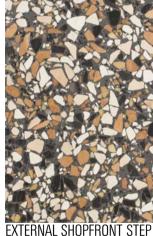

-SURFACE-MOUNTED LETTERING ONTO FASCIA

CLADDING TERRAZZO TILE INOPERA MULTICOLOUR GRIGIO DULUX REFERENCE MSCASB114-H-Small

DEREK ROSE BRAND LOGO COLOURS

PANTONE 485 C

MYK: CO, M95, Y100, KO RGB: R205, G53, B41 HEX: CD3529