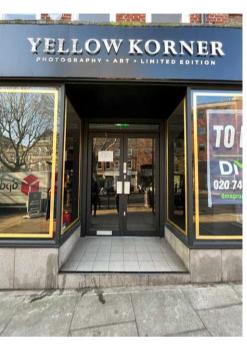

## VIEWS FROM HAMPSTEAD HIGH STREET

EXISTING ALUMINIUM CLAD FASCIA

EXISTING ALUMINIUM FRAMED ENTRANCE DOORS IN RECESS

EXISTING MIS-MATCHING & DAMAGED STONE TILED STALL RISER CLADDING

EXISTING TIMBER PANELLED CLAD FASCIA