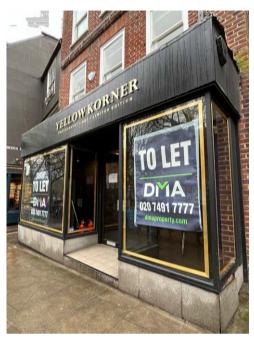

## VIEWS FROM HAMPSTEAD HIGH STREET

EXISTING ALUMINIUM CLAD FASCIA

EXISTING ALUMINIUM FRAMED ENTRANCE DOORS IN RECESS

EXISTING MIS-MATCHING & DAMAGED STONE TILED STALL RISER CLADDING

EXISTING TIMBER PANELLED CLAD FASCIA