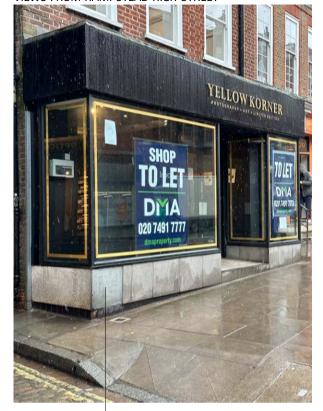

## VIEWS FROM HAMPSTEAD HIGH STREET

EXISTING ALUMINIUM CLAD FASCIA

EXISTING ALUMINIUM FRAMED ENTRANCE DOORS IN RECESS

EXISTING MIS-MATCHING & DAMAGED STONE TILED STALL RISER CLADDING

EXISTING TIMBER PANELLED CLAD FASCIA