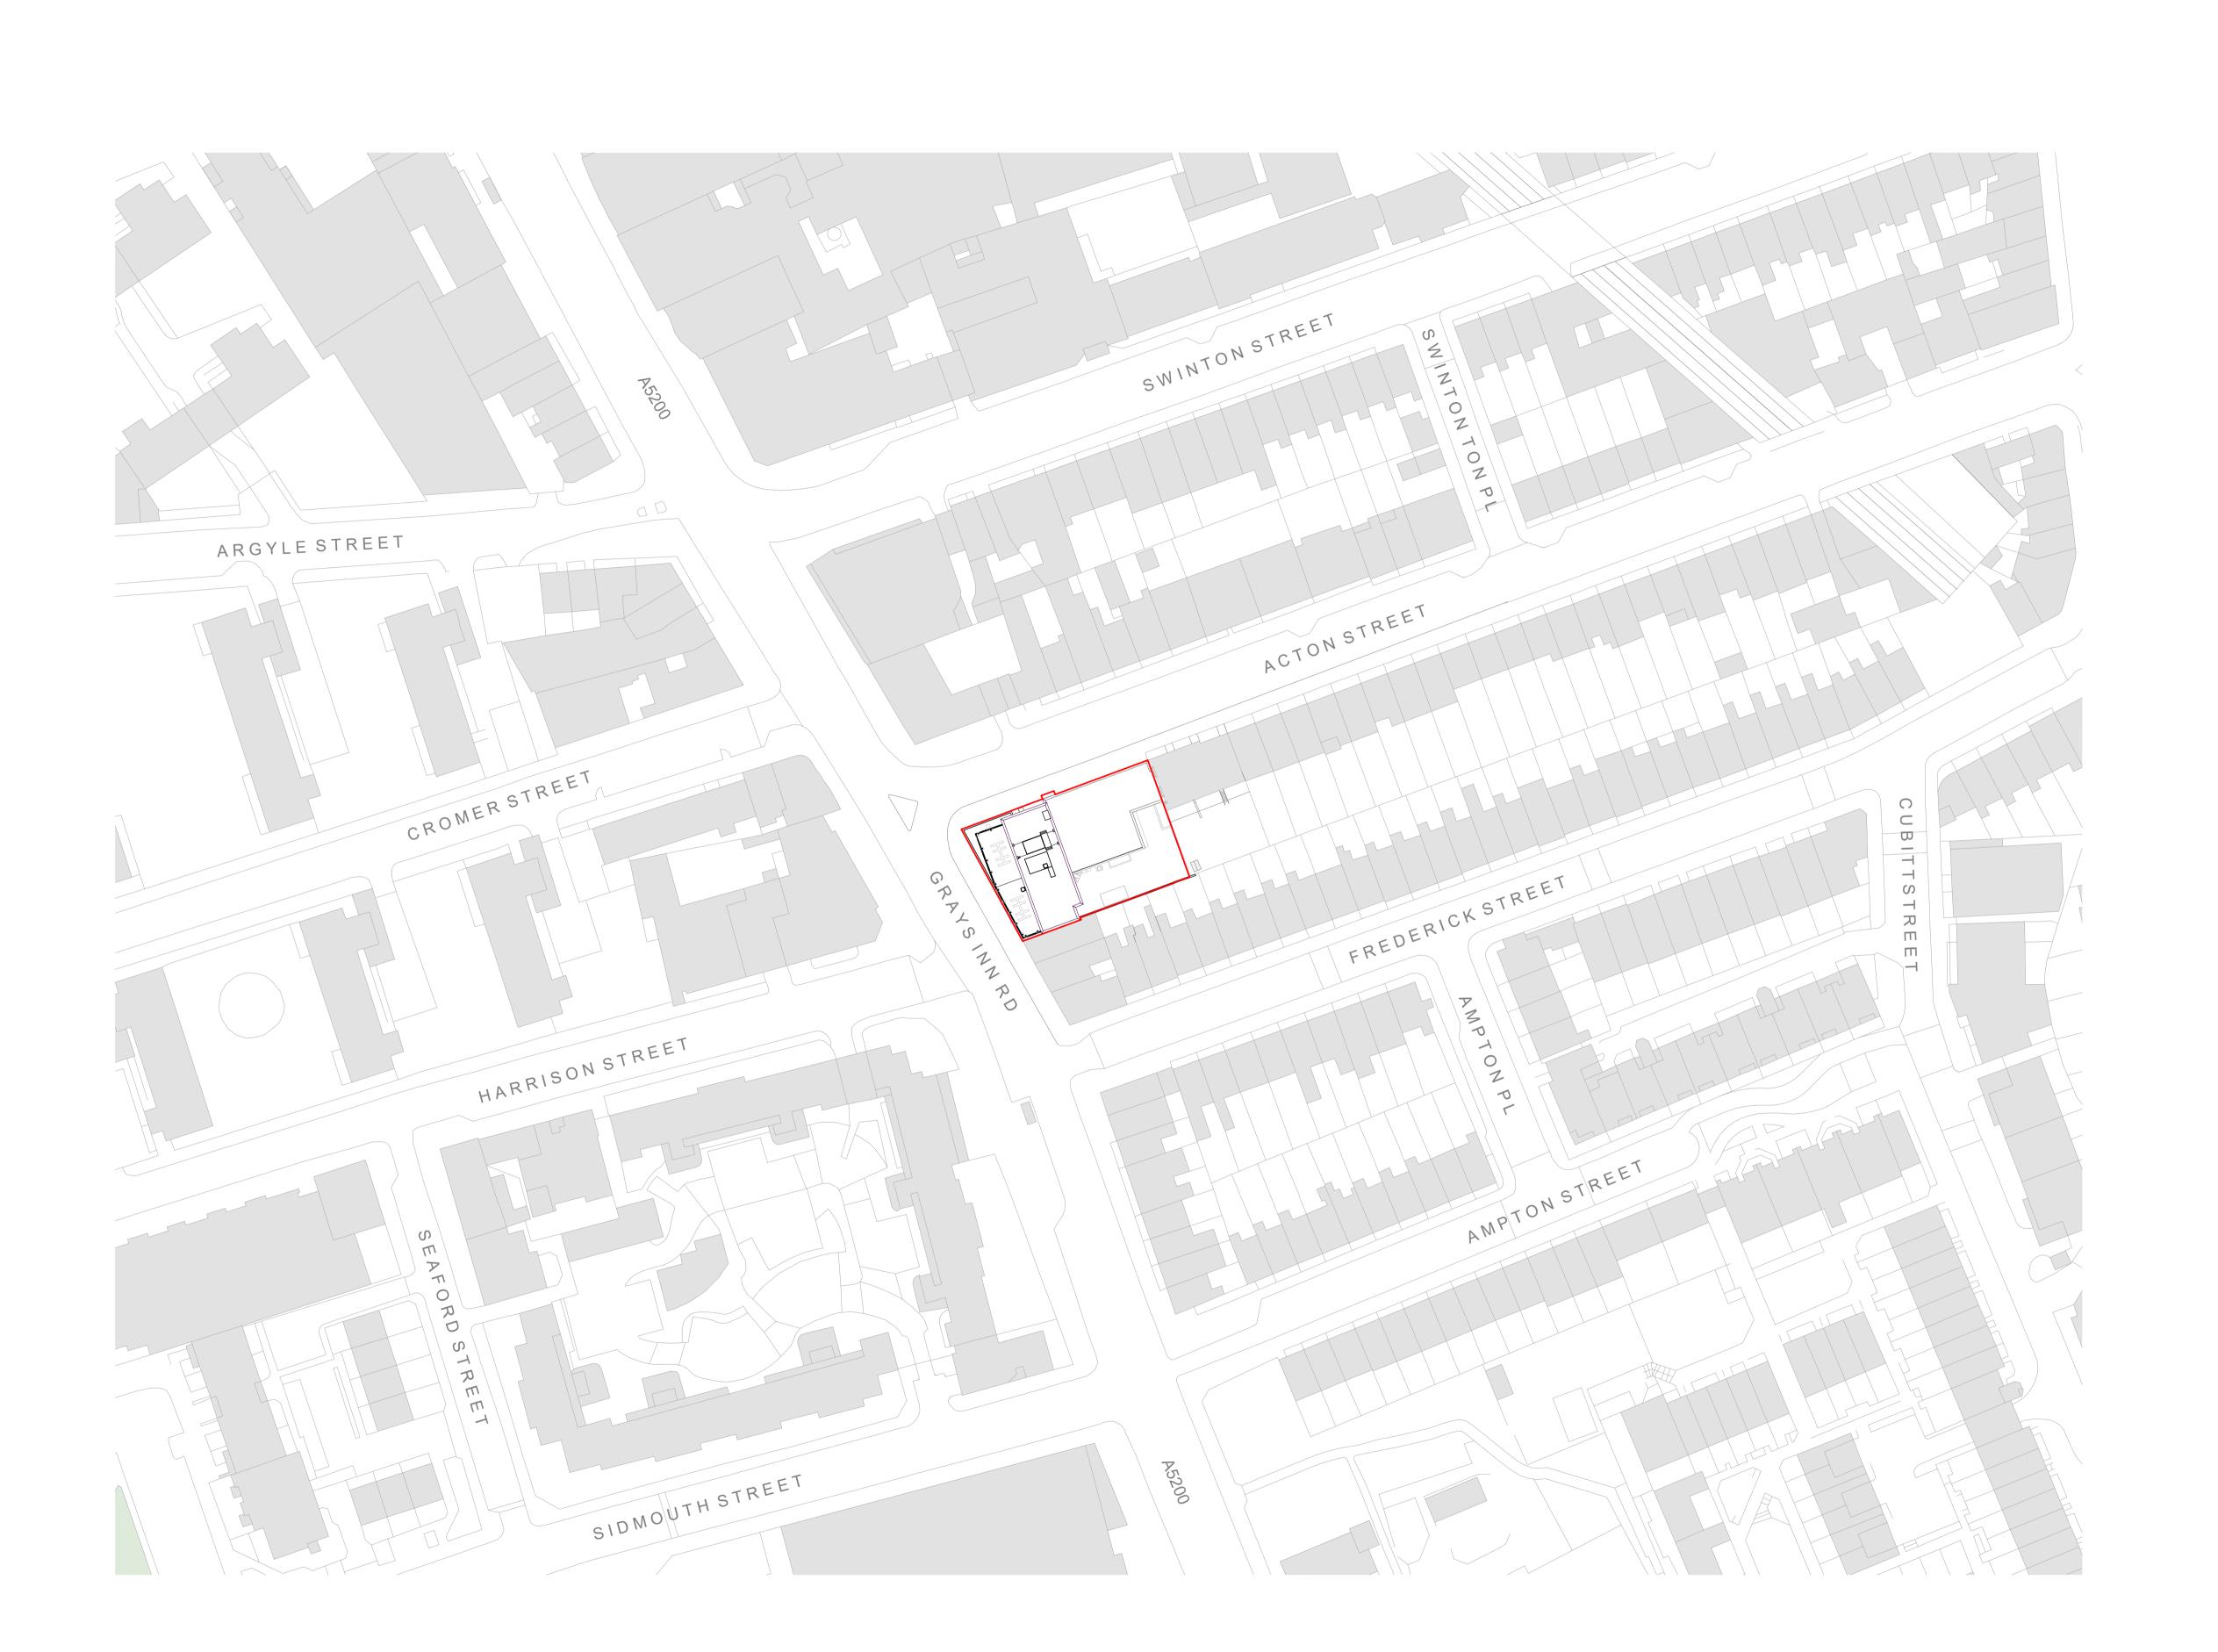

NOTES:
- All building and context information based on survey information provided on 14th June 2022

KEY:

Site Boundary

Platignum Properties Ltd.

300 Gray's Inn Road

300 Gray's Inn Rd, London WC1X

Design Stage

Planning

Drawing Title

Location Plan

26/05/23 1:625 1:1250

SG

EG JPB Revision Suitability Code

PL01

Drawn

GIR - HAP - ZZZ - 00 - DR - A - PL-0001