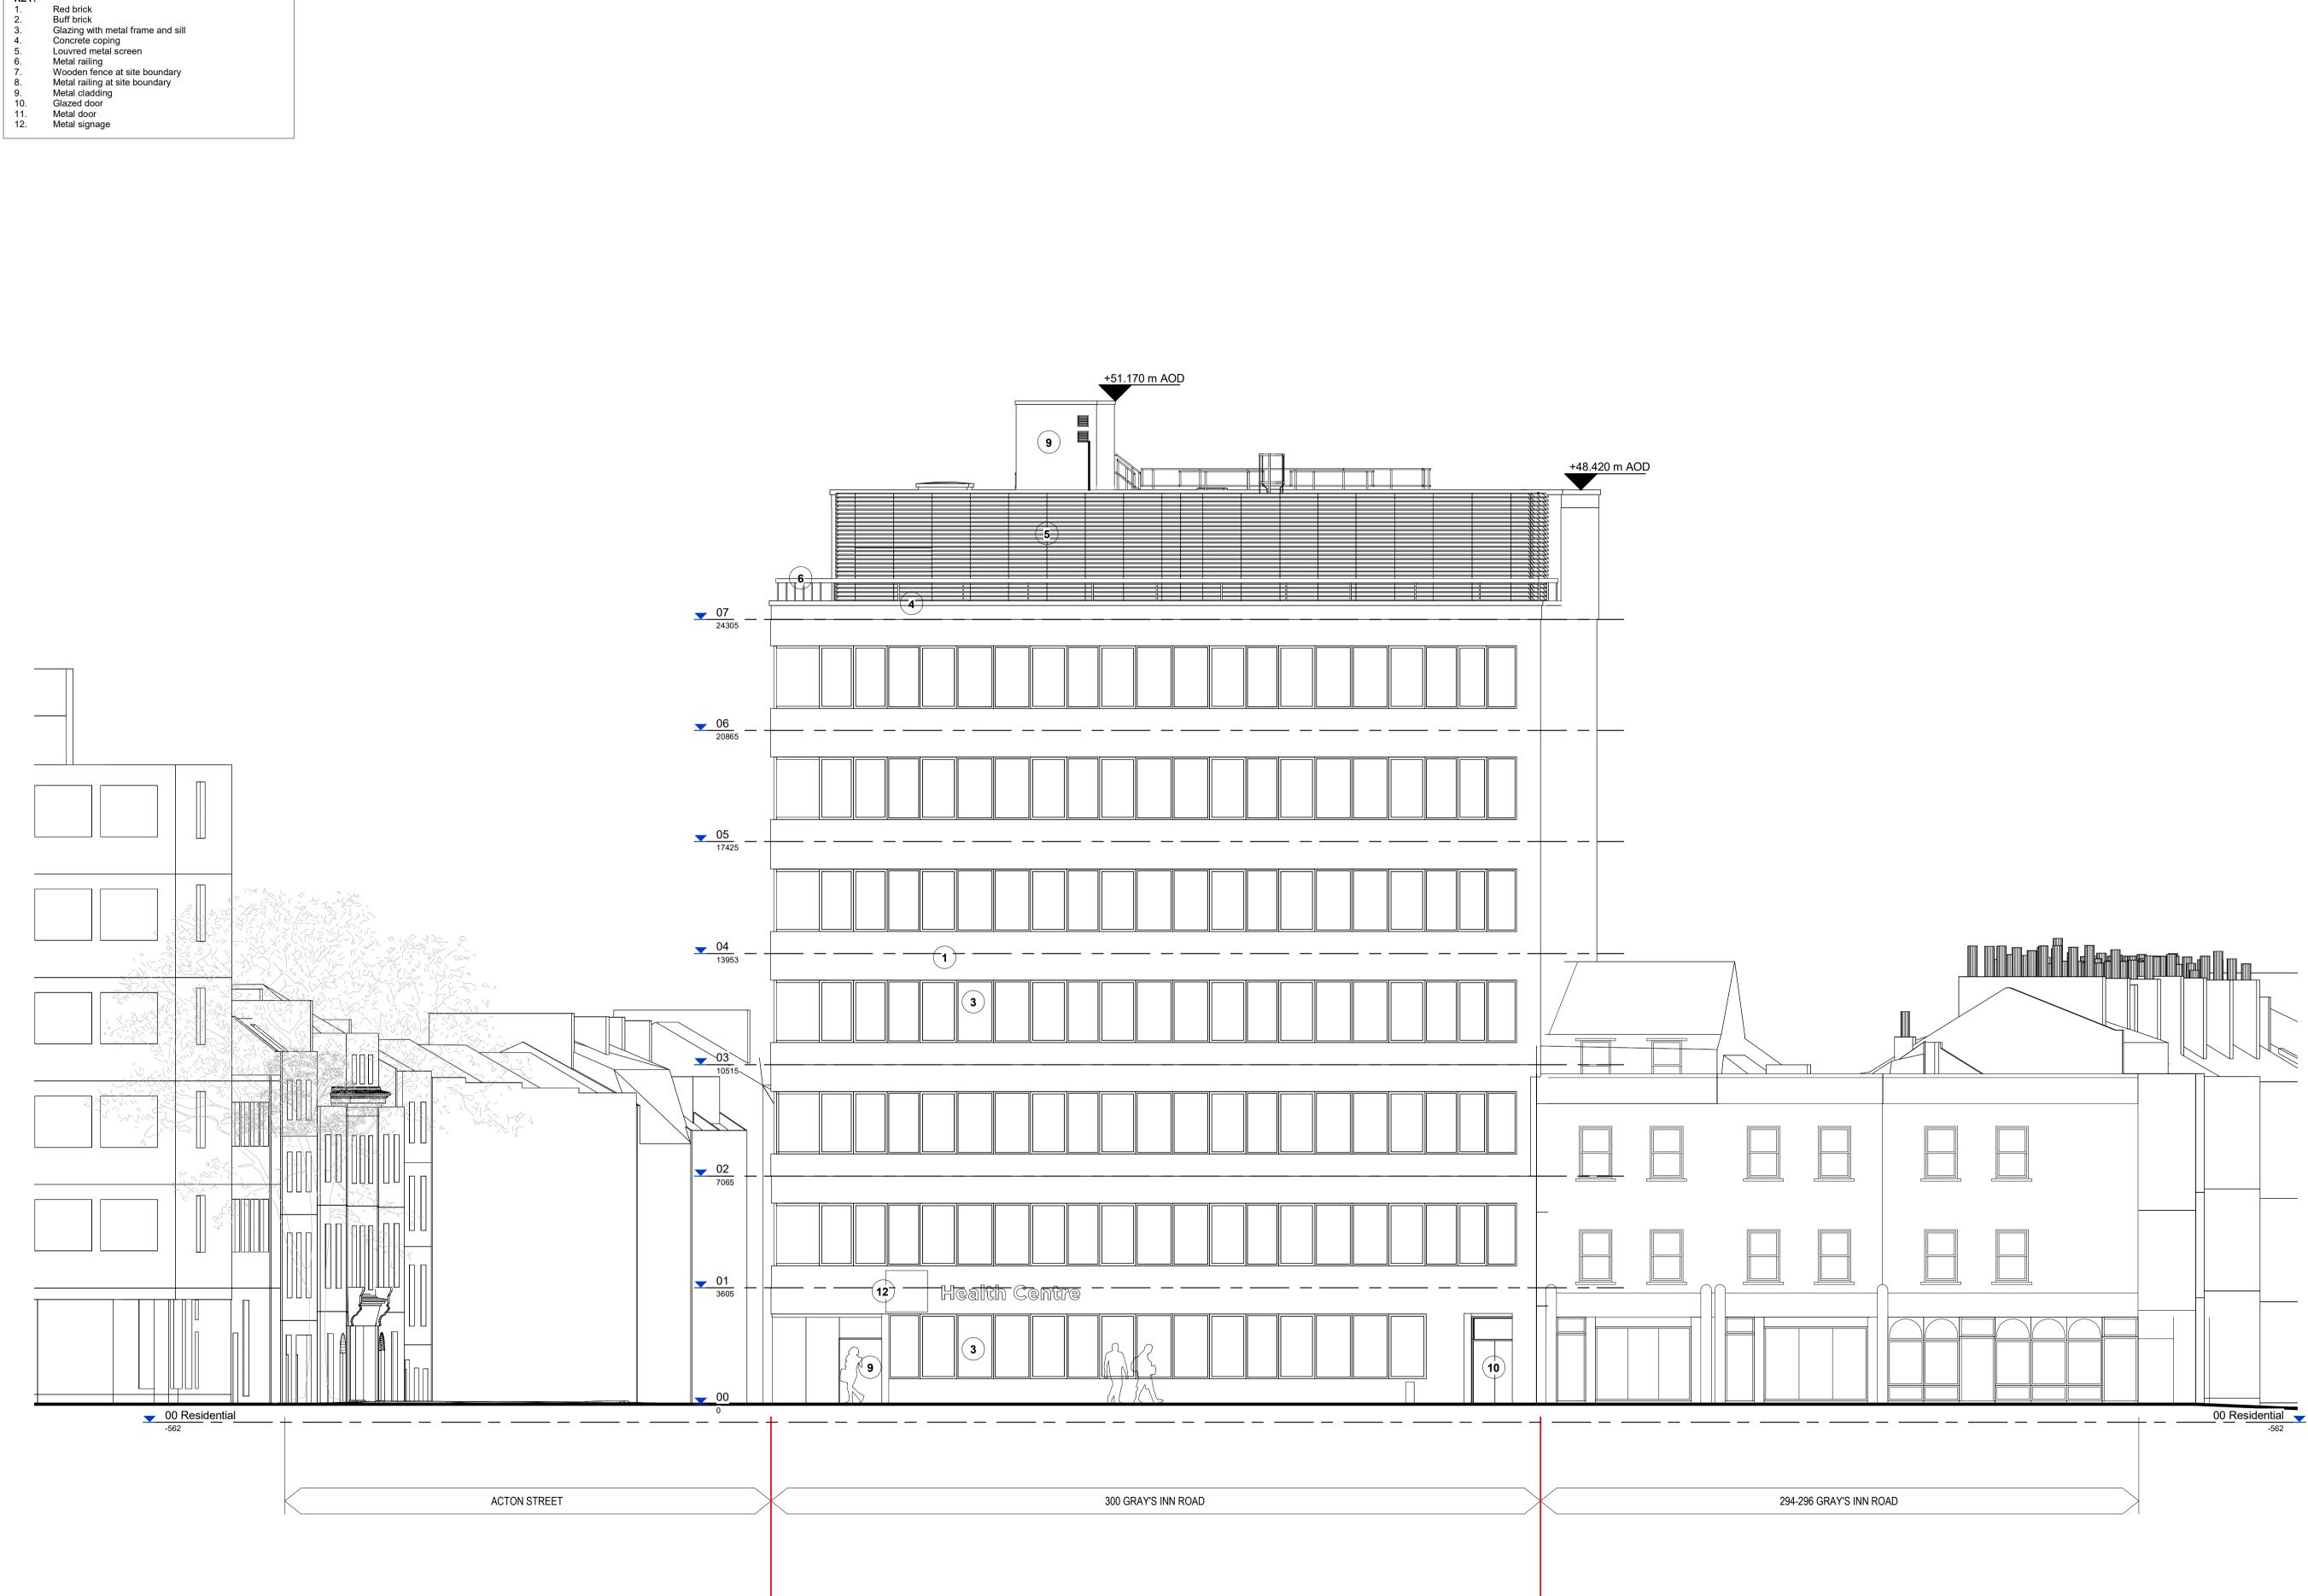

KEY:

**NOTES:** - All building and context information based on survey information provided on 14th June 2022

KEY:

Site Boundary

Platignum Properties Ltd.

Project Name

300 Gray's Inn Road

Project Address 300 Gray's Inn Rd, London WC1X 8DX

## Design Stage

Planning Drawing Title

Existing Elevation - West

| Scale      | Sheet Size       | Date             |
|------------|------------------|------------------|
| 1 : 100    | A1               | 26/05/23         |
| 1 : 200    | A3               |                  |
| Drawn      | Checked          | Approved         |
| EG         | JPB              | SG               |
| Revision   | Suitability Code |                  |
| PL01       |                  |                  |
| rawing No. |                  |                  |
| GIR - HA   | P - ZZZ - XX - I | DR - A - PL-1203 |