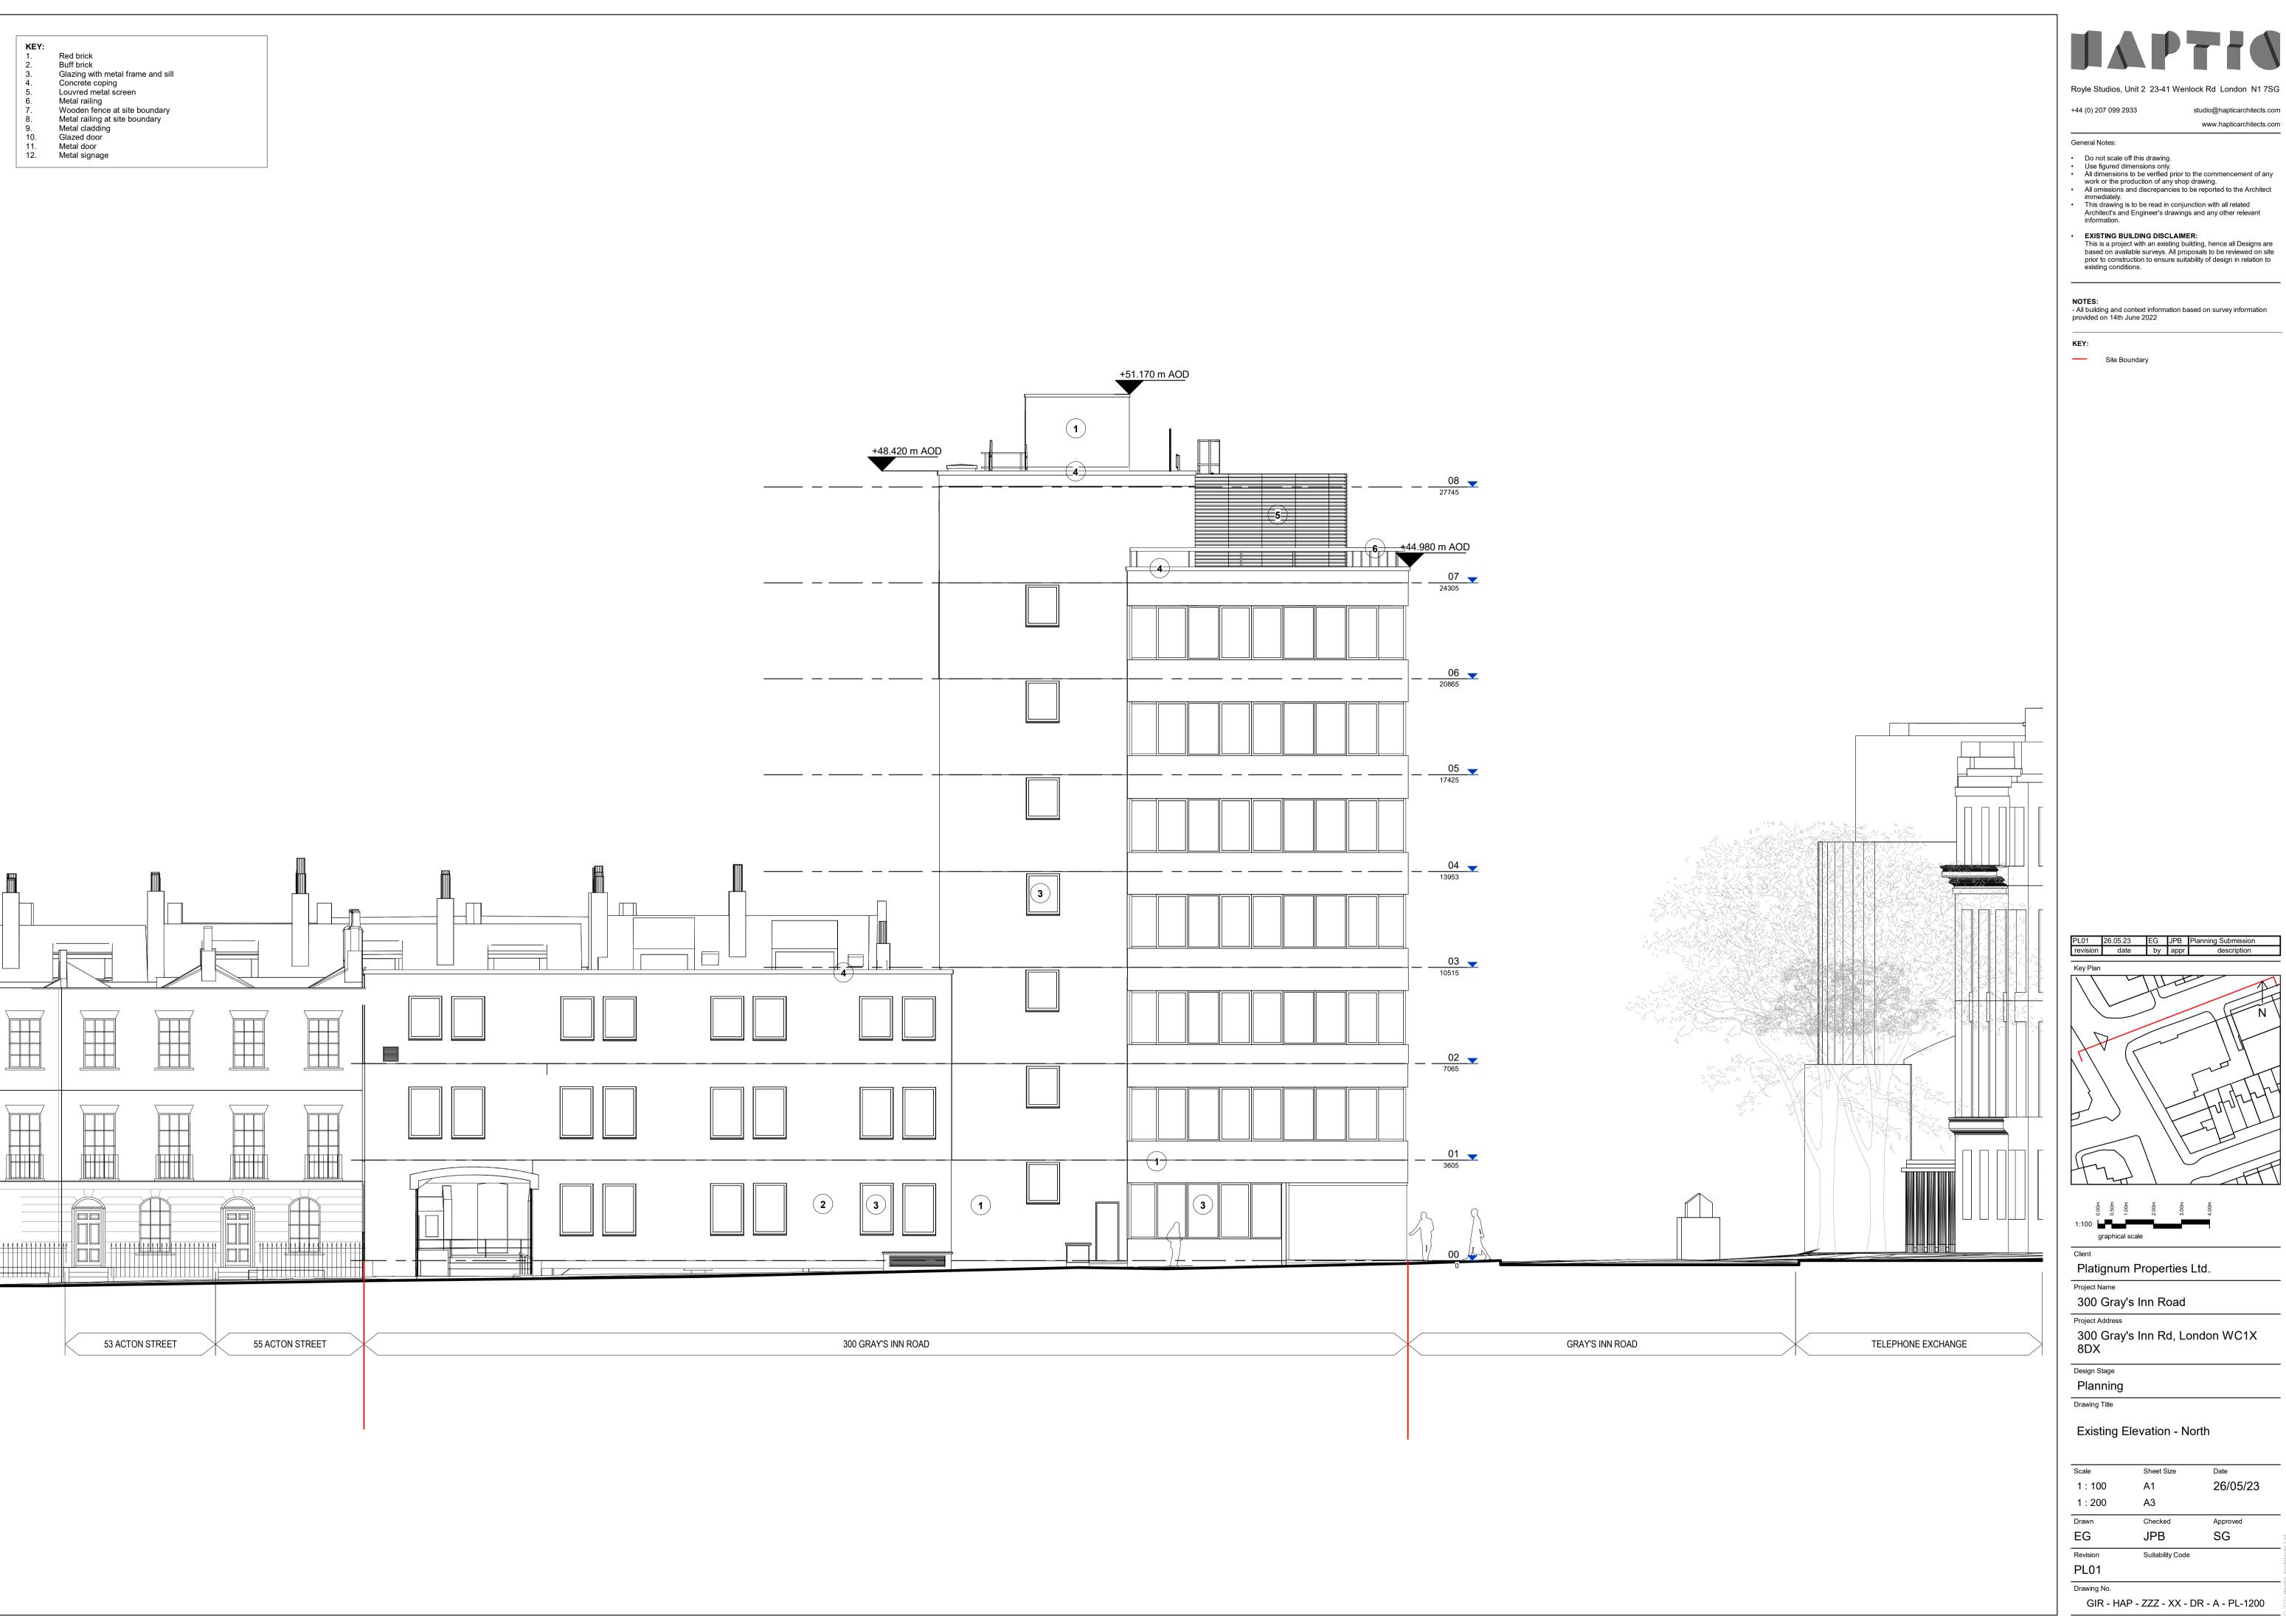

Royle Studios, Unit 2 23-41 Wenlock Rd London N1 7SG

studio@hapticarchitects.com www.hapticarchitects.com

**EXISTING BUILDING DISCLAIMER:**This is a project with an existing building, hence all Designs are based on available surveys. All proposals to be reviewed on site prior to construction to ensure suitability of design in relation to existing conditions.

graphical scale

Platignum Properties Ltd.

300 Gray's Inn Road

300 Gray's Inn Rd, London WC1X

Existing Elevation - North

| Scale | Sheet Size | Date     |
|-------|------------|----------|
| 1:100 | A1         | 26/05/23 |
| 1:200 | A3         |          |
| Drawn | Checked    | Approved |
| EG    | JPB        | SG       |
|       |            |          |