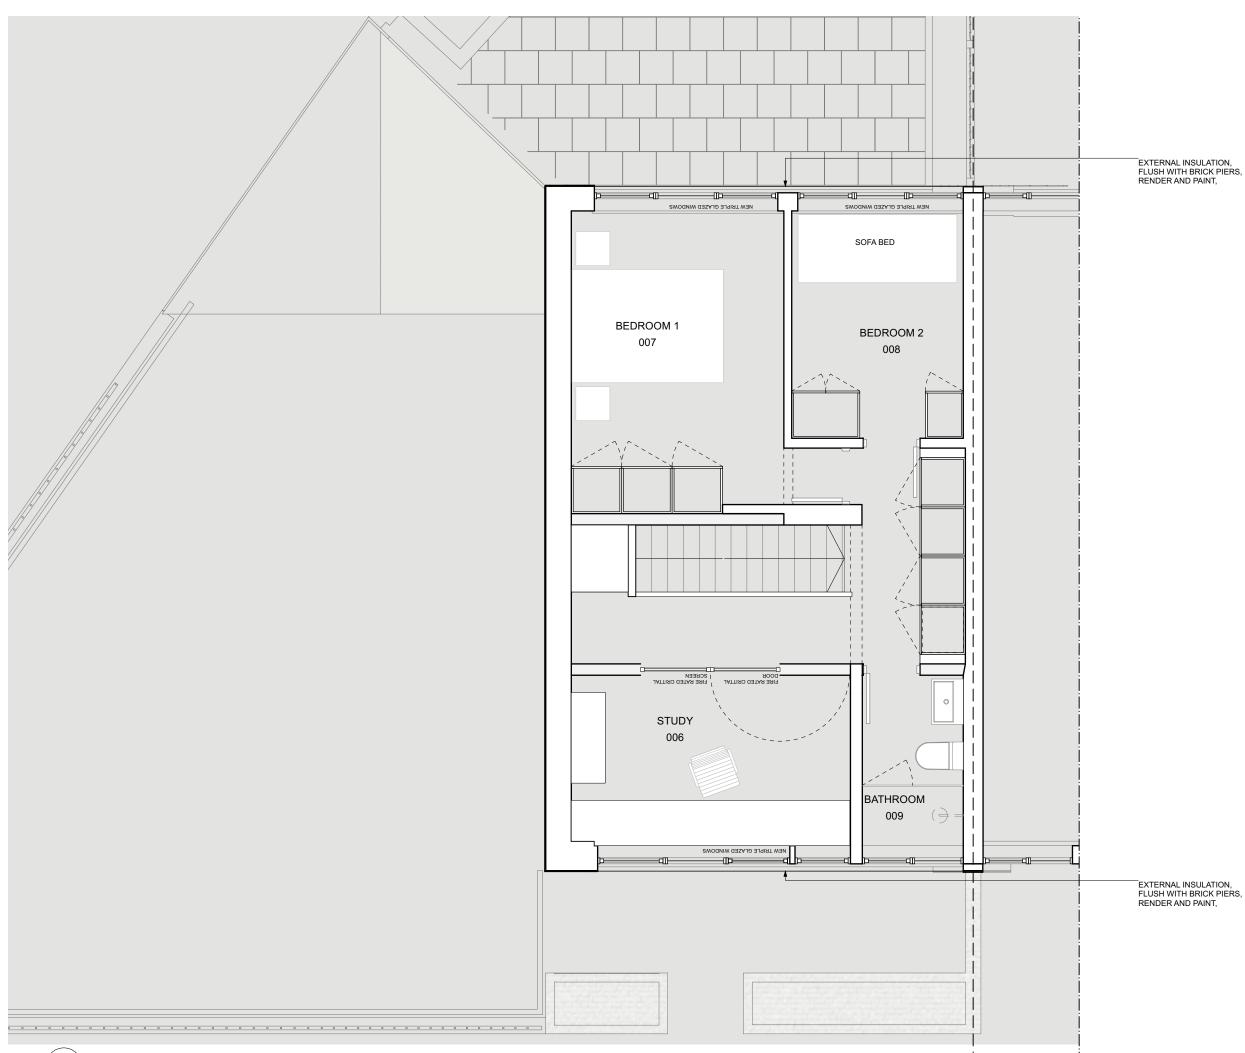

1 FIRST FLOOR PL/ 203 Scale: 1:50 @ A3 FIRST FLOOR PLAN AS PROPOSED

REVISION NOTES

\_\_\_\_ \_\_\_\_\_ \_\_\_\_ \_\_\_\_\_ \_\_\_\_

\_\_\_\_ \_\_\_\_

\_\_\_\_

\_\_\_\_

PROJECT TITLE

THIS DRAWING IS NOT TO BE SCALED
 FIGURED DIMENSIONS TO TAKE PREFERENCE TO SCALED DIMENSION