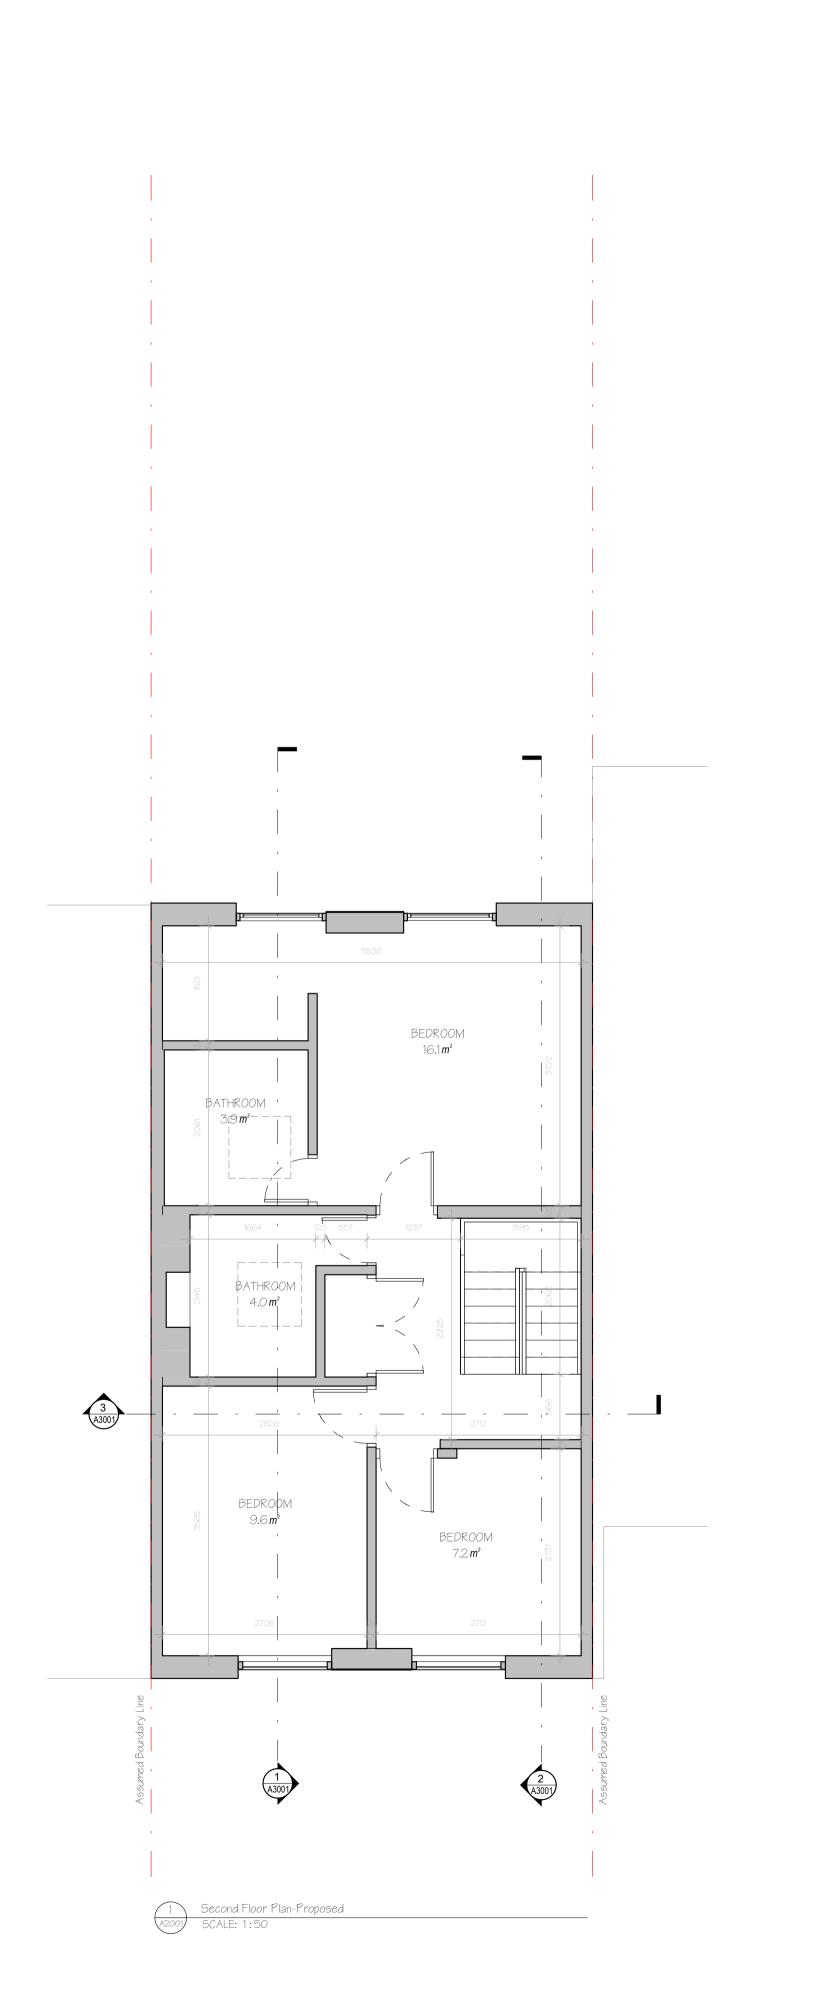

Materials:

Clement Hutton-Mills

PROJECT: 12 Hornby CI, London NW3 3JL

<sup>1E:</sup> 30/03/2023

DRWG. TITLE:

FLOOR PLANS - PROPOSED

Mhairi Coyle Design Ltd

Architectural & interior design

t: 07967 047828

t: 07967 047828

0.5 0 0.5 1 1.5 2 2.5 SCALE 1:50 m © COPYRIGHT: ALL RIGHTS RESERVED. THIS DRAWING MUST NOT BE REPRODUCED WITHOUT PERMISSION.
ALL DIMENSIONS RELATIVE TO THIS DRAWING TO BE CHECKED ON SITE, DESIGNER TO BE NOTIFIED OF ANY DISCREPANCIES. SEWER INVERT LEVELS MUST BE VERIFIED BEFORE WORK COMMENCES. THIS DRAWING MUST BE CHECKED AGAINST ANY OTHER.
STRUCTURAL/SPECIALIST DRAWINGS PROVIDED. THIS DRAWING MUST NOT BE USED FOR CONSTRUCTION UNLESS ISSUED FOR CONSTRUCTION LALL DIMENSIONS ON THIS DRAWING ARE IN MILLIMETRES (UNLESS OTHERWISE STATED).