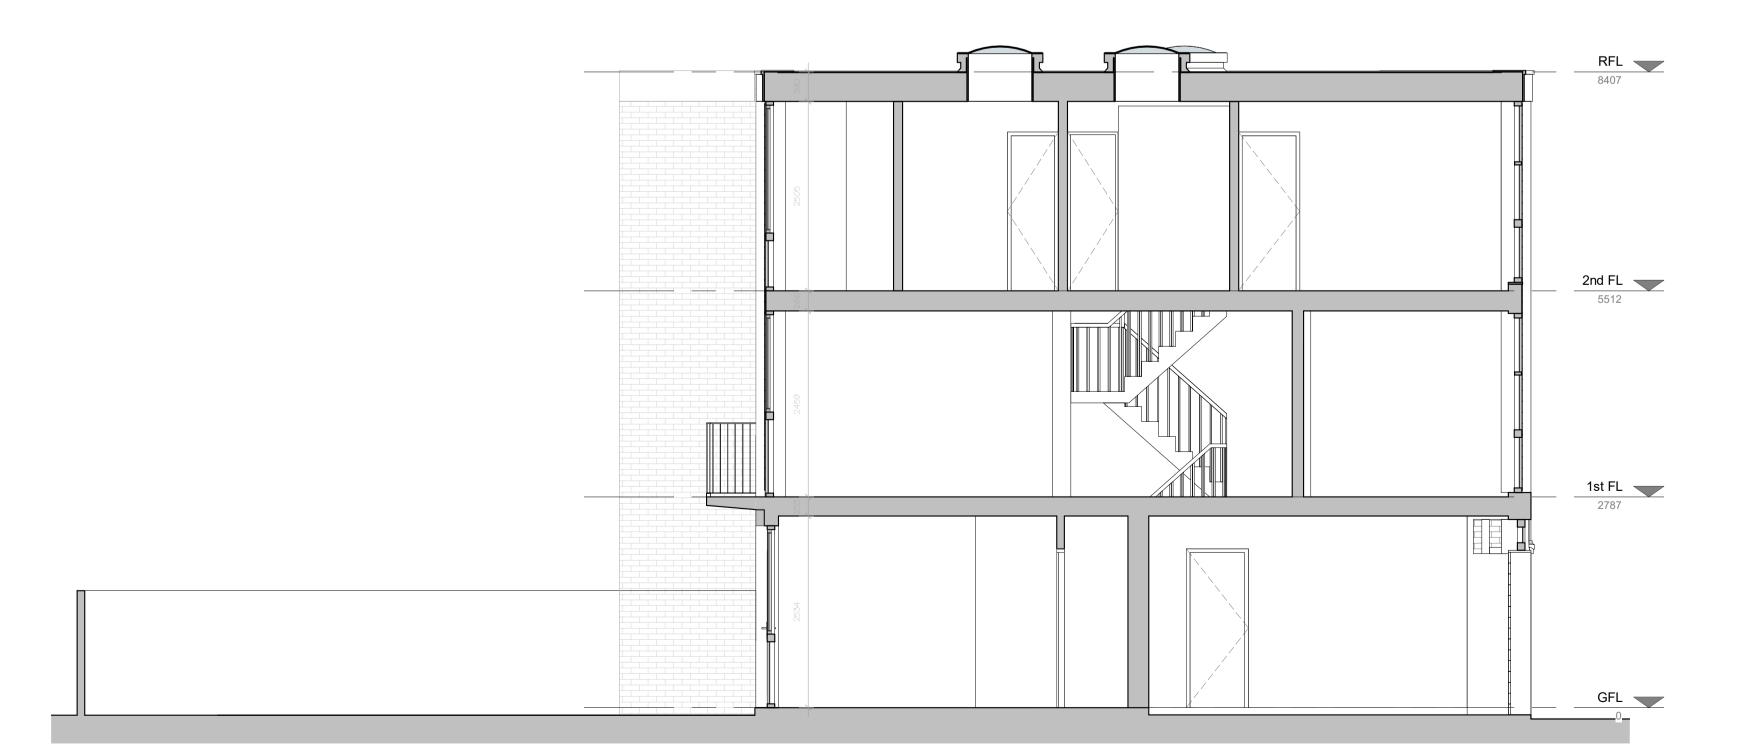

<sup>1E:</sup> 30/03/2023

Clement Hutton-Mills

PROJECT: 12 Hornby CI, London NW3 3JL

SECTION A-A - PROPOSED
SCALE: 1:50

SECTION B-B - PROPOSED

SCALE: 1:50

3 SECTION C-C - PROPOSED
A1002 SCALE: 1:50

Materials: