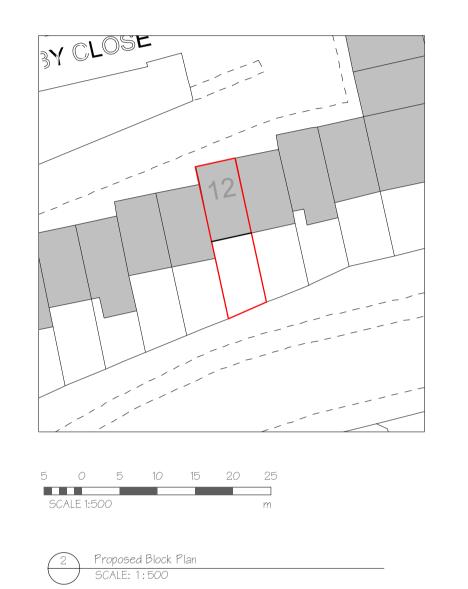

All new walls/brickwork to match existing materials and existing colours.
All new windows/door to match existing materials and existing colours.
All new rainwater good to match existing materials and existing colours.