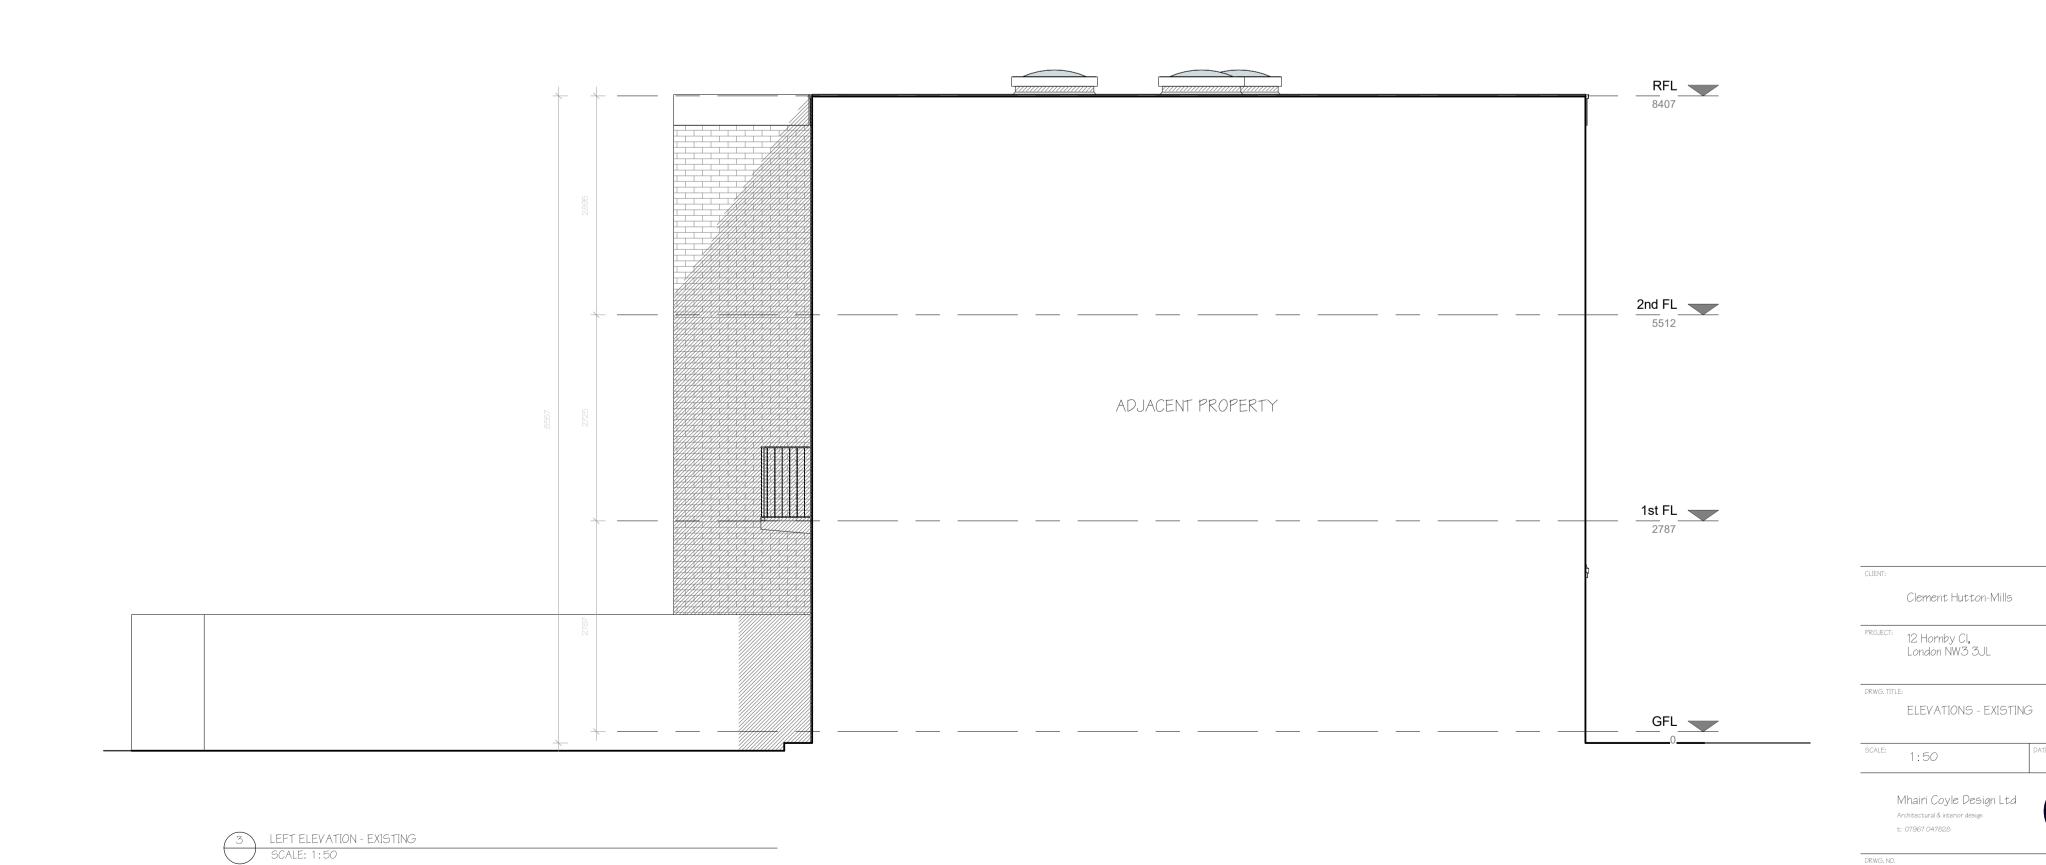

2 LEFT ELEVATION - PROPOSED

SCALE: 1:50

Mhairi Coyle Design Ltd

Architectural & interior design

t: 07967 047828

DRWG. NO.

REV.

A2002