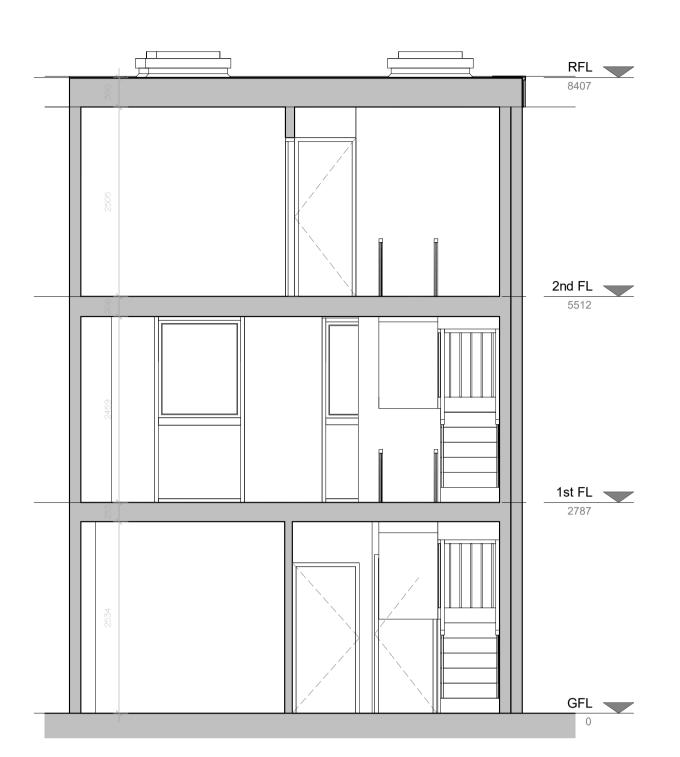

<sup>1E:</sup> 30/03/2023

Clement Hutton-Mills

PROJECT: 12 Hornby CI, London NW3 3JL

SECTION A-A - PROPOSED
SCALE: 1:50

SECTION B-B - PROPOSED

SCALE: 1:50

3 SECTION C-C - PROPOSED
A1002 SCALE: 1:50

Materials:

All new walls/brickwork to match existing materials and existing colours.
All new windows/door to match existing materials and existing colours.
All new rainwater good to match existing materials and existing colours.

Clement Hutton-Mills PROJECT: 12 Hornby CI, London NW3 3JL DRWG. TITLE: SECTIONS - PROPOSED SCALE: 1:50 <sup>1E:</sup> 30/03/2023 Mhairi Coyle Design Ltd Architectural & interior design t: 07967 047828 DRWG, NO.