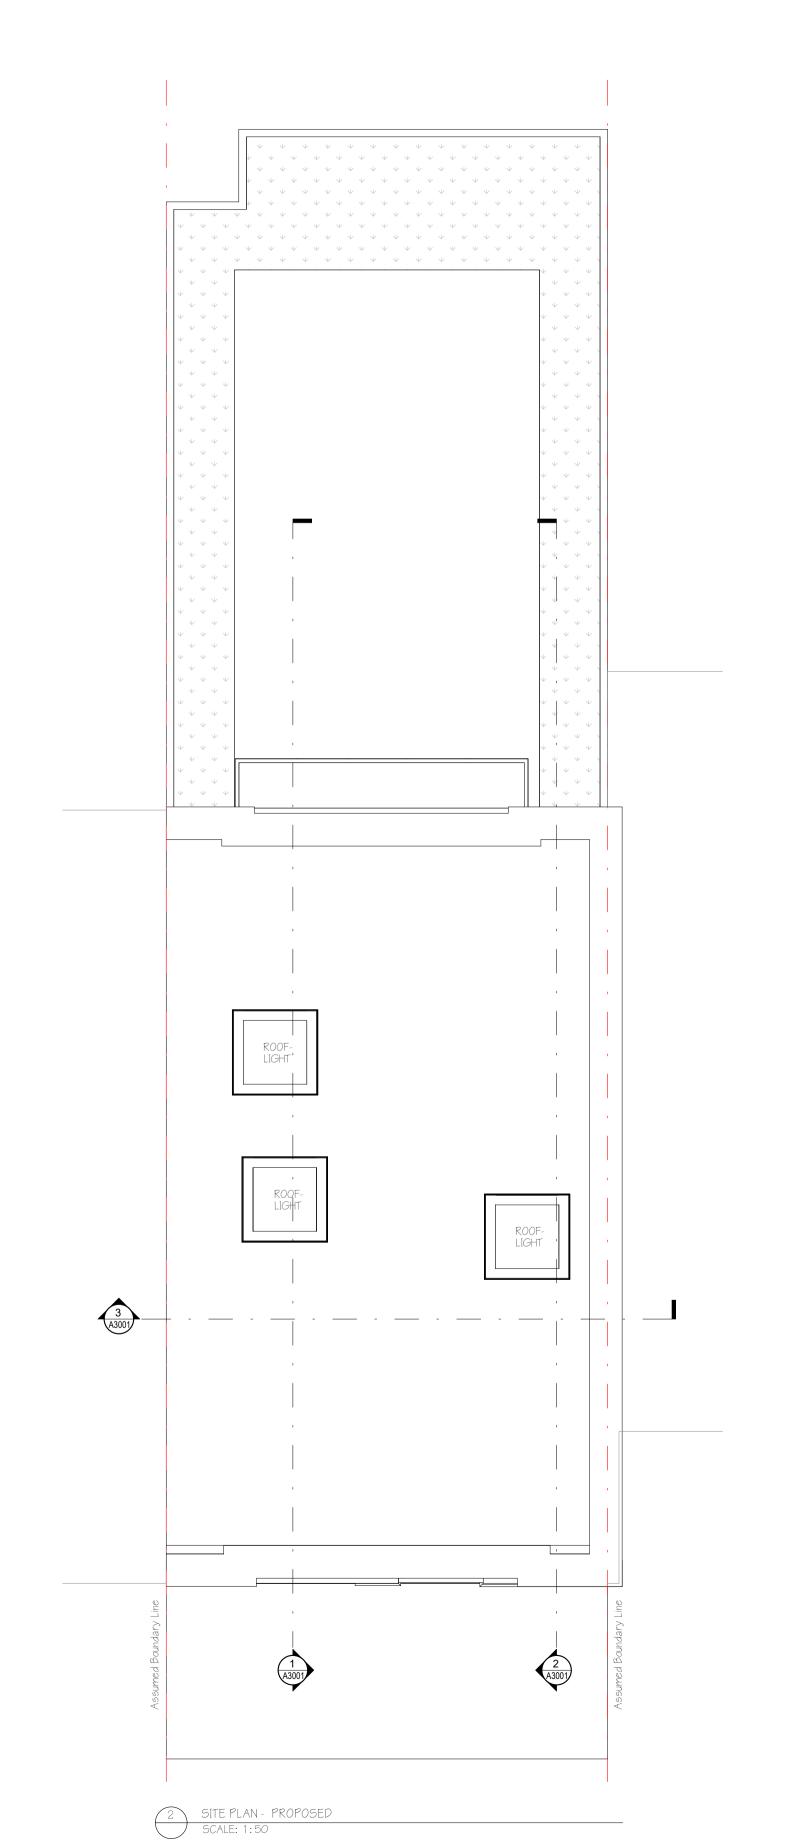

Materials:

Clement Hutton-Mills

PROJECT: 12 Hornby CI, London NW3 3JL

<sup>1E:</sup> 30/03/2023

DRWG. TITLE:

FLOOR PLANS - PROPOSED

Mhairi Coyle Design Ltd

Architectural & interior design

t: 07967 047828

t: 07967 047828

0.5 0 0.5 1 1.5 2 2.5 SCALE 1:50 m © COPYRIGHT: ALL RIGHTS RESERVED. THIS DRAWING MUST NOT BE REPRODUCED WITHOUT PERMISSION.
ALL DIMENSIONS RELATIVE TO THIS DRAWING TO BE CHECKED ON SITE, DESIGNER TO BE NOTIFIED OF ANY DISCREPANCIES. SEWER INVERT LEVELS MUST BE VERIFIED BEFORE WORK COMMENCES. THIS DRAWING MUST BE CHECKED AGAINST ANY OTHER.
STRUCTURAL/SPECIALIST DRAWINGS PROVIDED. THIS DRAWING MUST NOT BE USED FOR CONSTRUCTION UNLESS ISSUED FOR CONSTRUCTION LALL DIMENSIONS ON THIS DRAWING ARE IN MILLIMETRES (UNLESS OTHERWISE STATED).