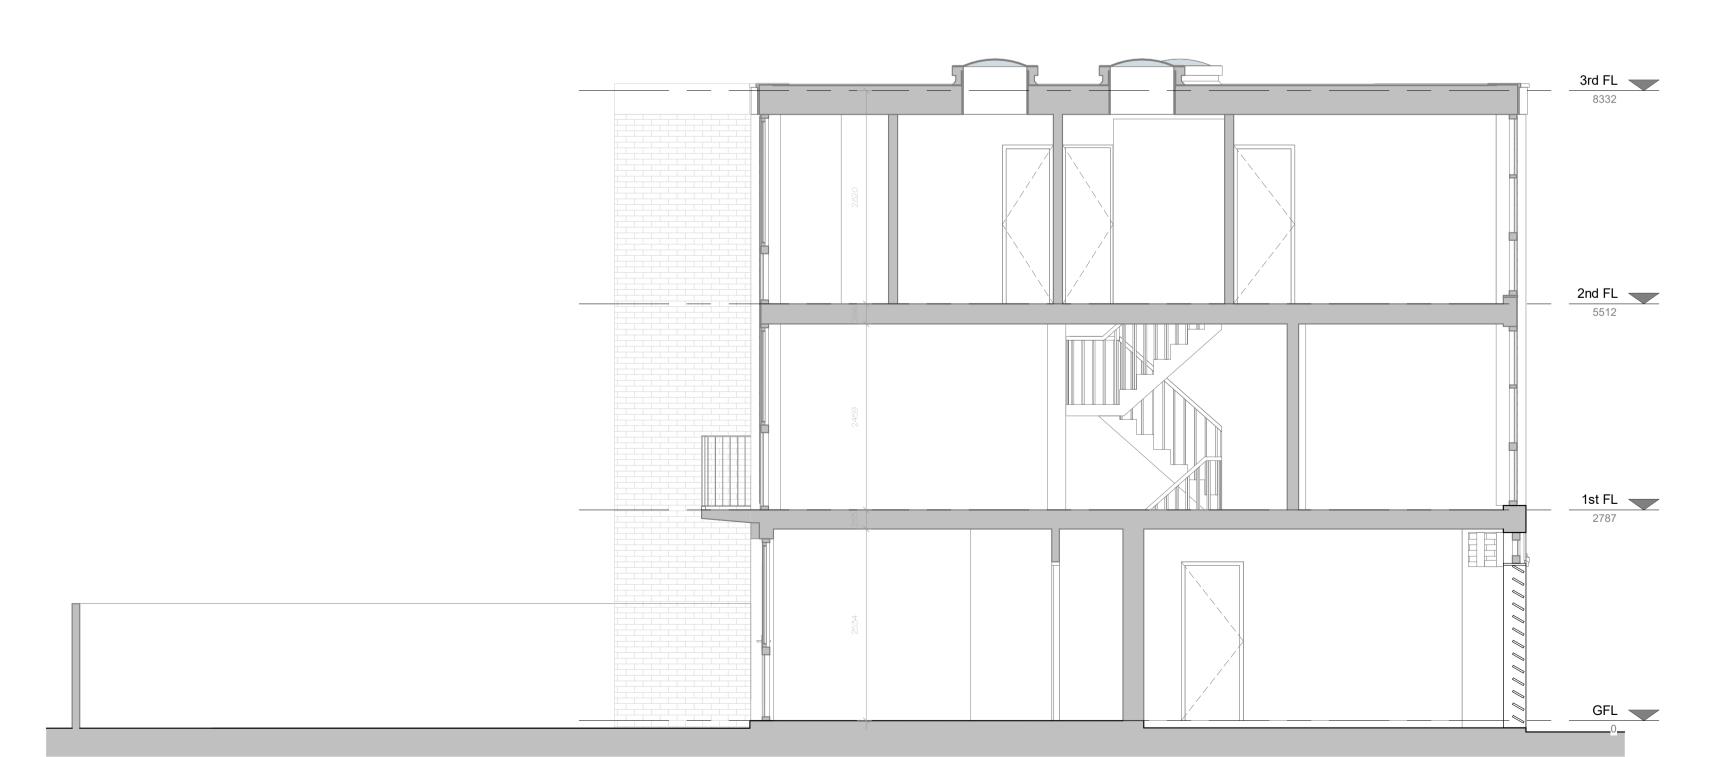

<sup>1E:</sup> 30/03/2023

Clement Hutton-Mills

PROJECT: 12 Hornby CI, London NW3 3JL

SECTION A-A - PROPOSED
SCALE: 1:50

SECTION B-B - PROPOSED

SCALE: 1:50

3 SECTION C-C - PROPOSED
A1002 SCALE: 1:50

Materials:

All new walls/brickwork to match existing materials and existing colours.
All new windows/door to match existing materials and existing colours.
All new rainwater good to match existing materials and existing colours.

Clement Hutton-Mills PROJECT: 12 Hornby CI, London NW3 3JL DRWG. TITLE: SECTIONS - PROPOSED SCALE: 1:50 <sup>1E:</sup> 30/03/2023 Mhairi Coyle Design Ltd Architectural & interior design t: 07967 047828 DRWG, NO.