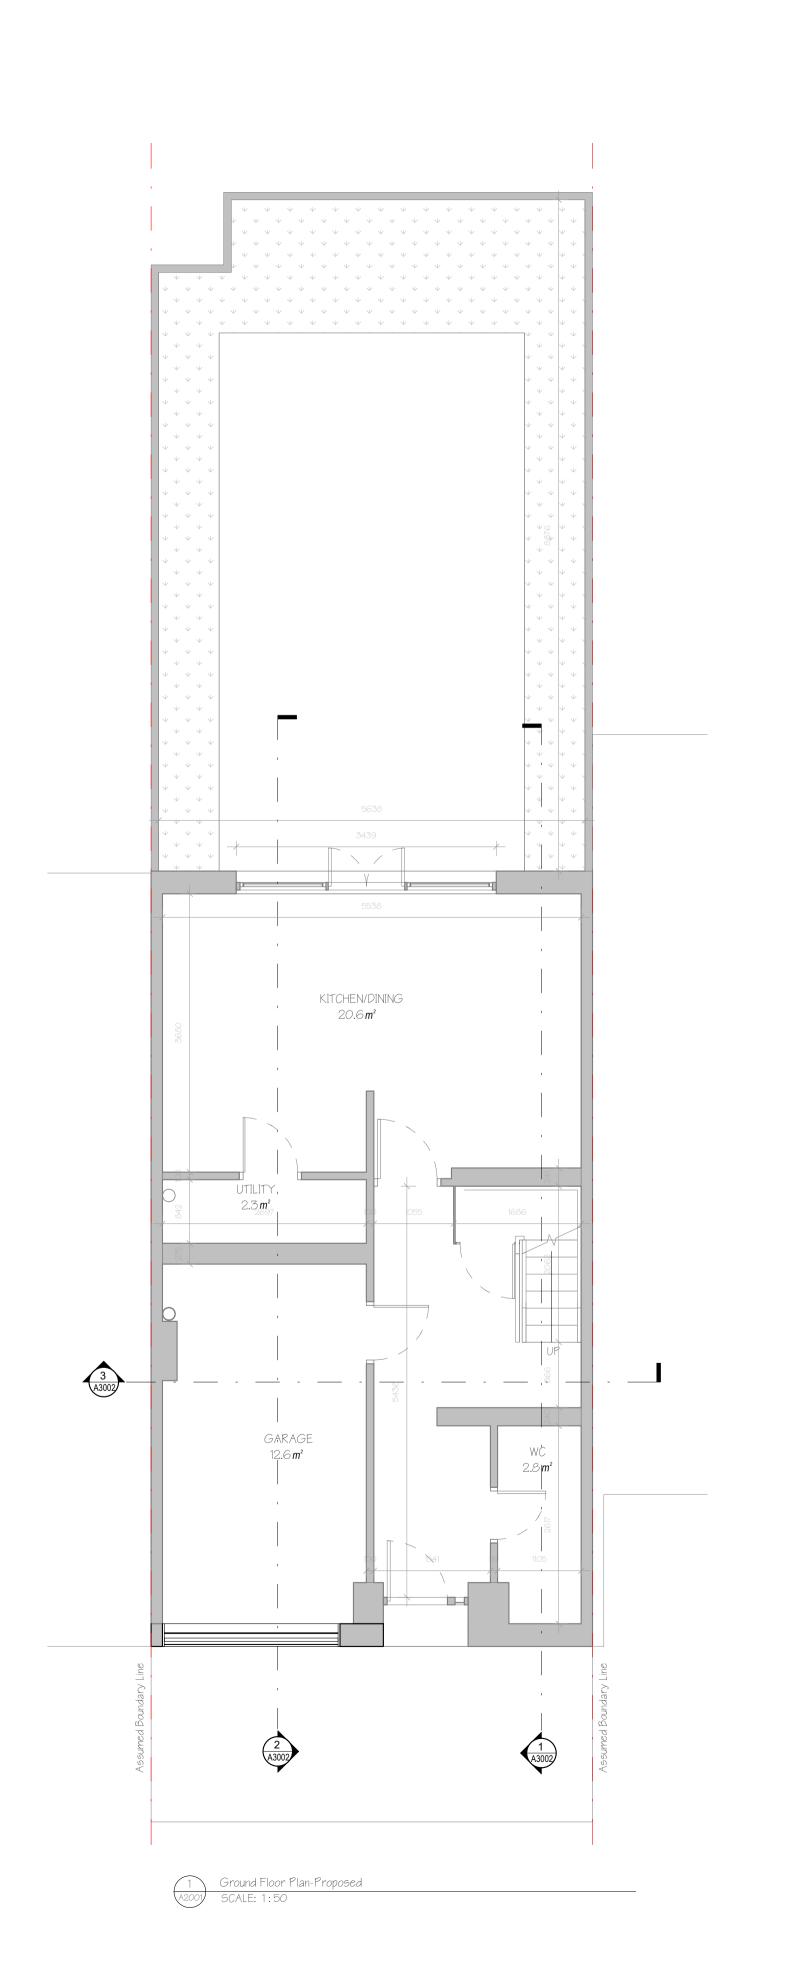

All new walls/brickwork to match existing materials and existing colours.
All new windows/door to match existing materials and existing colours.
All new rainwater good to match existing materials and existing colours.

Materials:

Clement Hutton-Mills

PROJECT: 12 Hornby CI, London NW3 3JL

<sup>1E:</sup> 30/03/2023

DRWG. TITLE:

FLOOR PLANS - PROPOSED

Mhairi Coyle Design Ltd

Architectural & interior design

t: 07967 047828

t: 07967 047828

0.5 0 0.5 1 1.5 2 2.5 SCALE 1:50 m © COPYRIGHT: ALL RIGHTS RESERVED. THIS DRAWING MUST NOT BE REPRODUCED WITHOUT PERMISSION.
ALL DIMENSIONS RELATIVE TO THIS DRAWING TO BE CHECKED ON SITE, DESIGNER TO BE NOTIFIED OF ANY DISCREPANCIES. SEWER INVERT LEVELS MUST BE VERIFIED BEFORE WORK COMMENCES. THIS DRAWING MUST BE CHECKED AGAINST ANY OTHER.
STRUC