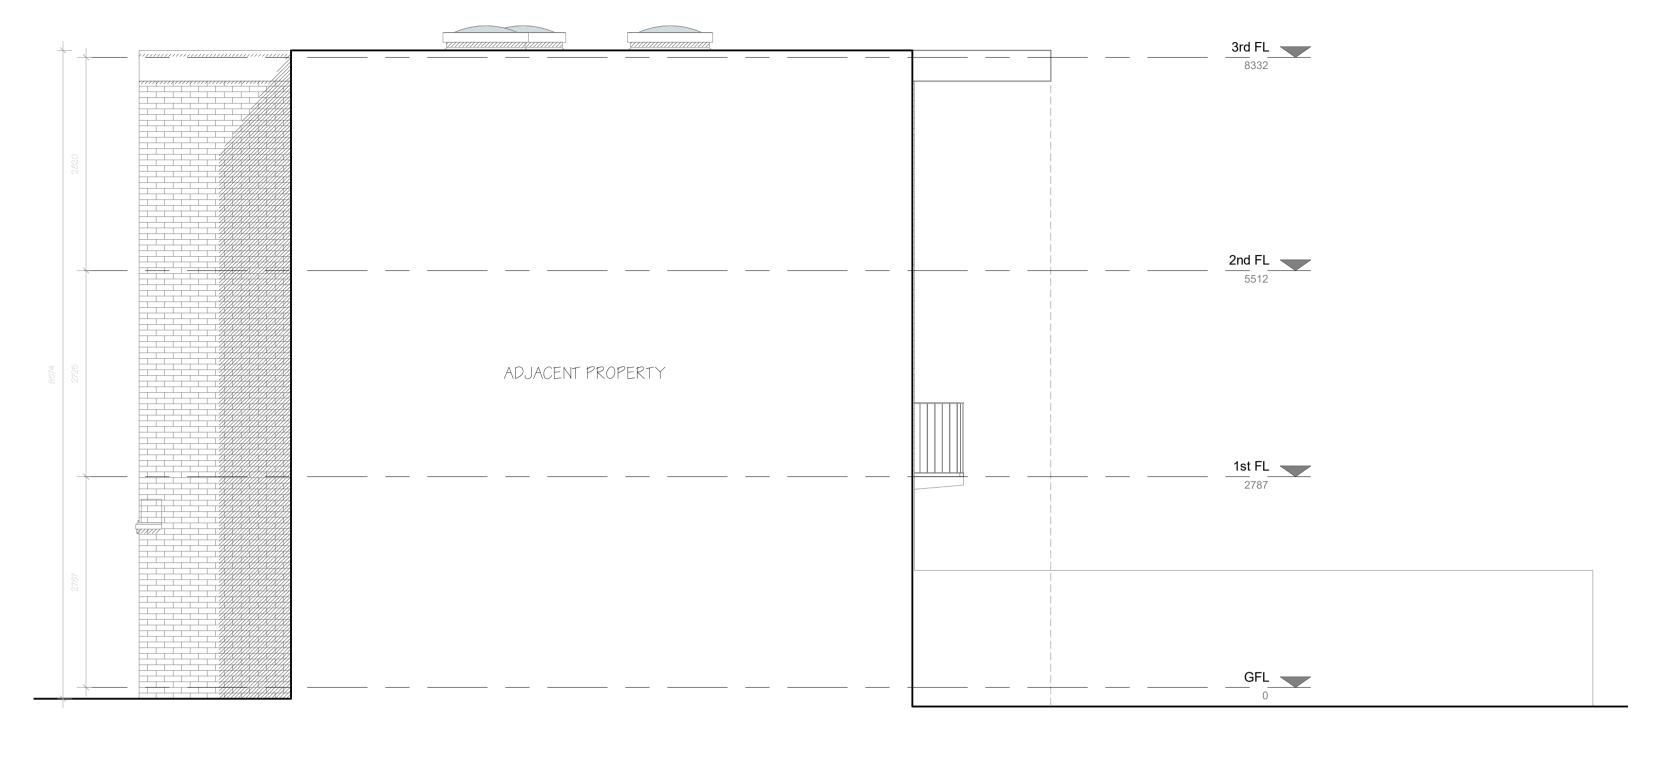

4 RIGHT ELEVATION - EXISTING
SCALE: 1:50

30/03/2023

A2001

0.5 0 0.5 1 1.5 2 2.5 SCALE 1:50 m © COPYRIGHT: ALL RIGHTS RESERVED.THIS DRAWING MUST NOT BE REPRODUCED WITHOUT PERMISSION.
ALL DIMENSIONS RELATIVE TO THIS DRAWING TO BE CHECKED ON SITE. DESIGNER TO BE NOTIFIED OF ANY DISCREPANCIES. SEWER INVERT LEVELS MUST BE VERIFIED BEFORE WORK COMMENCES. THIS DRAWING MUST BE CHECKED AGAINST ANY OTHER STRUCTURAL/SPECIALIST DRAWINGS PROVIDED. THIS DRAWING MUST NOT BE USED FOR CONSTRUCTION DILESS ISSUED FOR CONSTRUCTION ALL DIMENSIONS ON THIS DRAWING ARE IN MILLIMETRES (UNLESS OTHERWISE STATED).