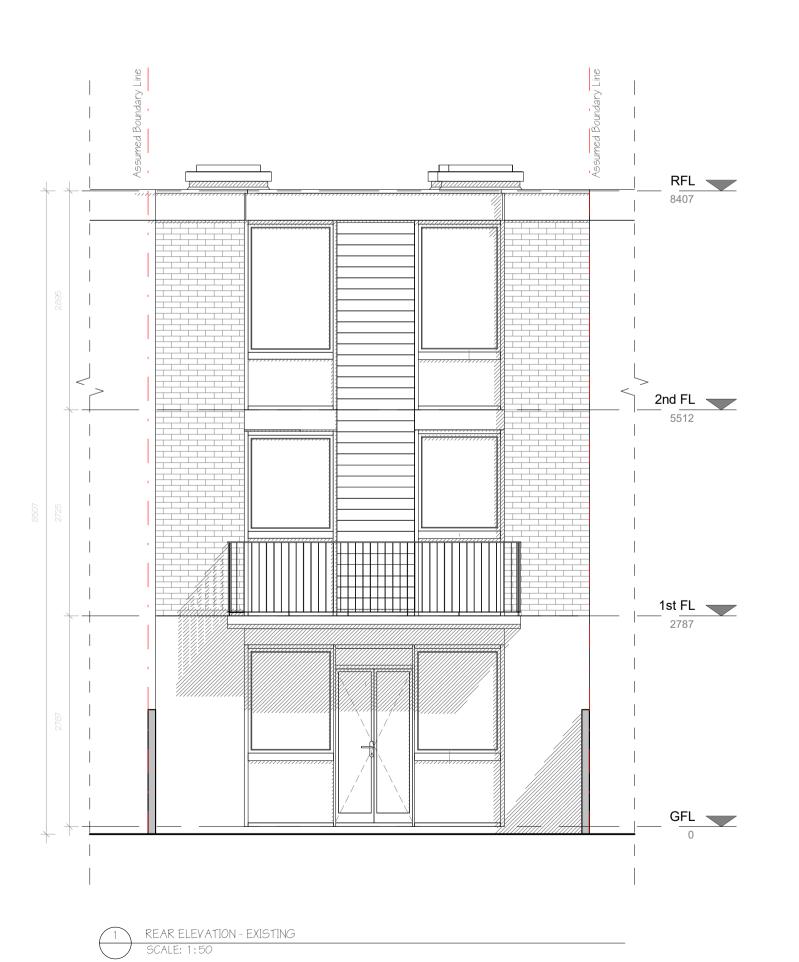

All new walls/brickwork to match existing materials and existing colours.
All new windows/door to match existing materials and existing colours.
All new rainwater good to match existing materials and existing colours.

0.5 0 0.5 1 1.5 2 2.5 SCALE 1:50 m

Materials:

All new walls/brickwork to match existing materials and existing colours.
All new windows/door to match existing materials and

All new windows/door to match existing materials and existing colours.

All new rainwater good to match existing materials and existing colours.

Clement Hutton-Mills

PROJECT: 12 Hornby CI, London NW3 3JL

LOFT & SITE PLAN - PROPOSED

GCALE: 1:50 DATE: 30/03/2023

Mhairi Coyle Design Ltd Architectural & interior design t: 07967 047828