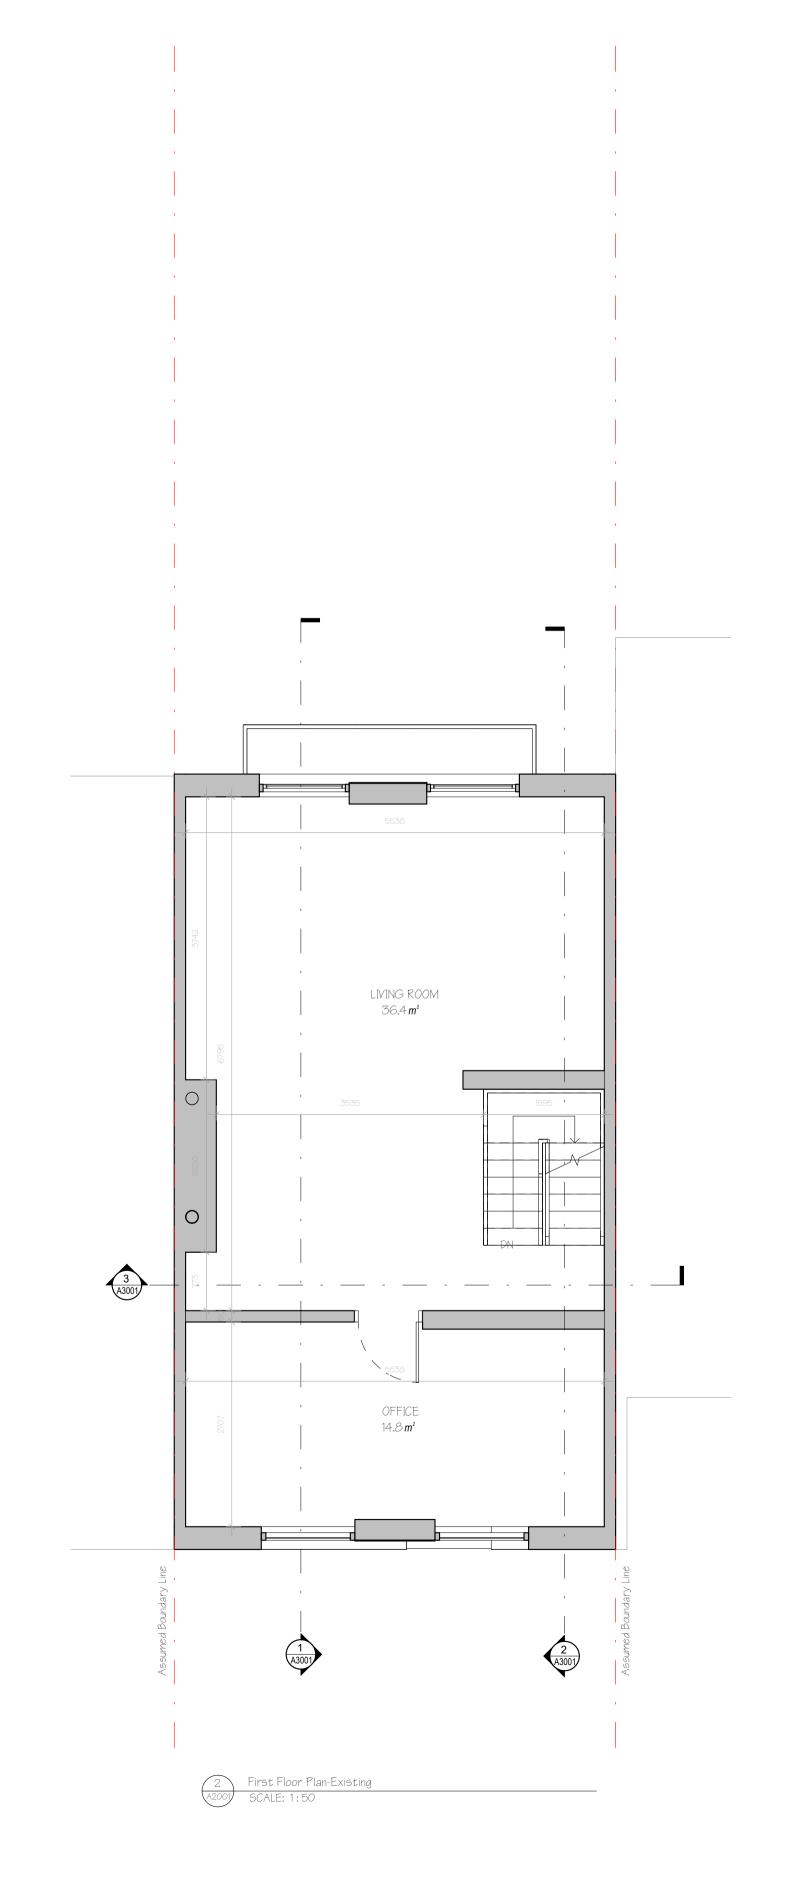

2 First Floor Plan-Proposed
A2001 SCALE: 1:50

CLIENT:

Clement Hutton-Mills

PROJECT: 12 Hornby CI,
London NW3 3JL

DRWG. TITLE:

ROOF & SITE PLAN - EXISTING

SCALE: 1:50

DATE: 30/03/2023