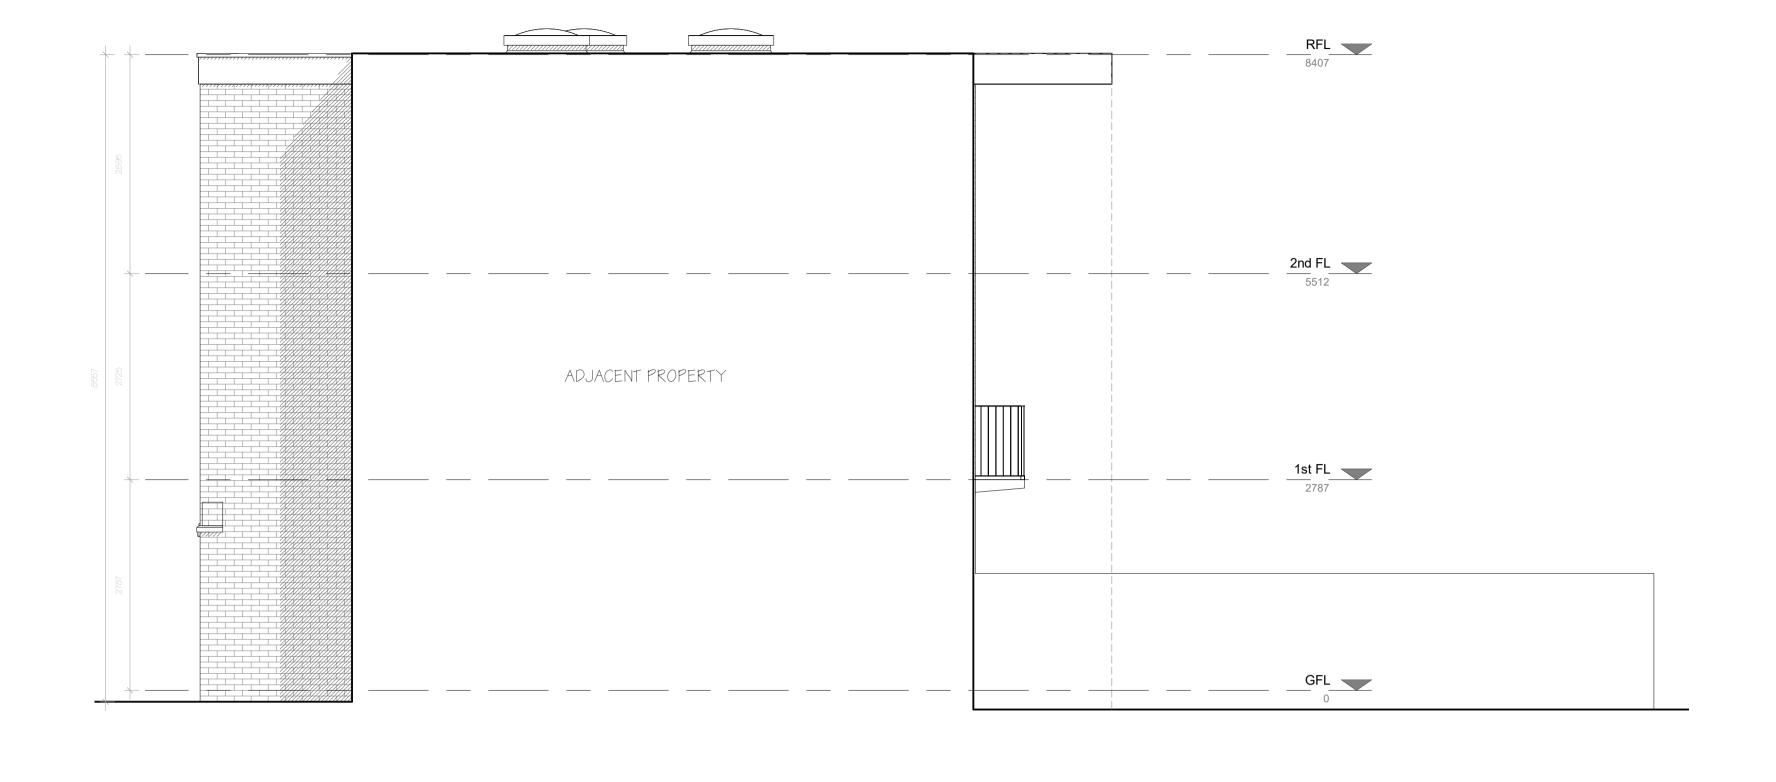

4 RIGHT ELEVATION - EXISTING
SCALE: 1:50

30/03/2023

A2001

0.5 0 0.5 1 1.5 2 2.5 SCALE 1:50 m © COPYRIGHT: ALL RIGHTS RESERVED.THIS DRAWING MUST NOT BE REPRODUCED WITHOUT PERMISSION.
ALL DIMENSIONS RELATIVE TO THIS DRAWING TO BE CHECKED ON SITE. DESIGNER TO BE NOTIFIED OF ANY DISCREPANCIES. SEWER INVERT LEVELS MUST BE VERIFIED BEFORE WORK COMMENCES. THIS DRAWING MUST BE CHECKED AGAINST ANY OTHER STRUCTURAL/SPECIALIST DRAWINGS PROVIDED. THIS DRAWING MUST NOT BE USED FOR CONSTRUCTION DILESS ISSUED FOR CONSTRUCTION ALL DIMENSIONS ON THIS DRAWING ARE IN MILLIMETRES (UNLESS OTHERWISE STATED).