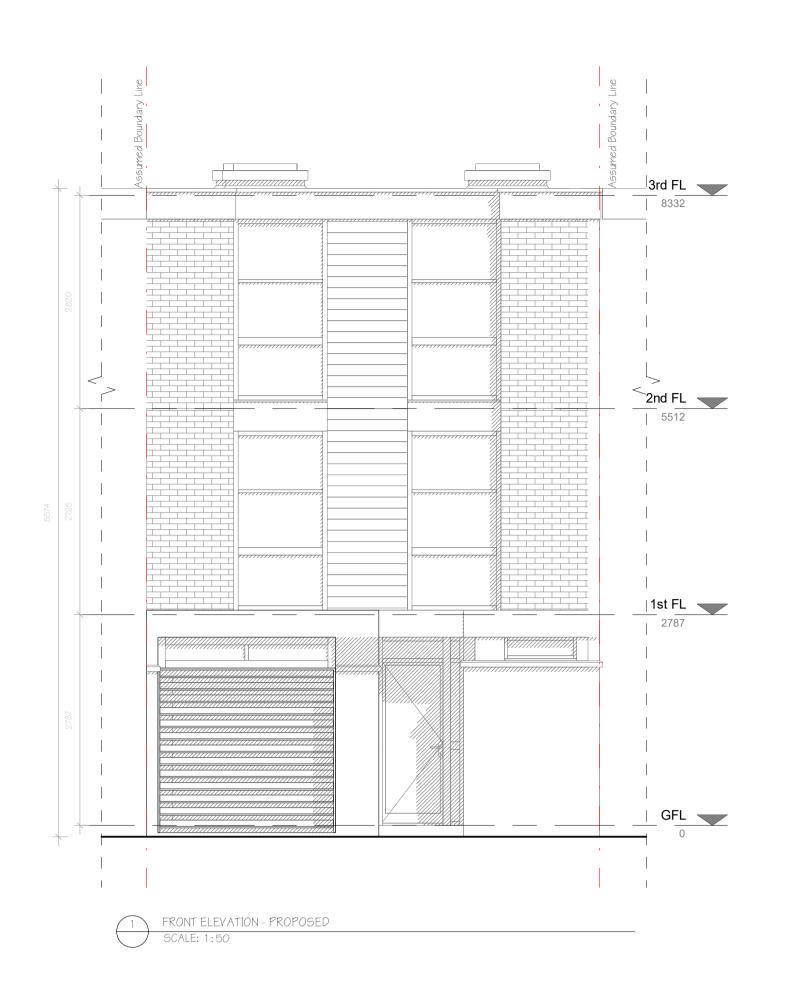

All new walls/brickwork to match existing materials and existing colours.
All new windows/door to match existing materials and existing colours.
All new rainwater good to match existing materials and existing colours.

0.5 0 0.5 1 1.5 2 2.5 SCALE 1:50 m

Materials:

All new walls/brickwork to match existing materials and existing colours.
All new windows/door to match existing materials and

All new windows/door to match existing materials and existing colours.

All new rainwater good to match existing materials and existing colours.

Clement Hutton-Mills

PROJECT: 12 Hornby CI, London NW3 3JL

LOFT & SITE PLAN - PROPOSED

GCALE: 1:50 DATE: 30/03/2023

Mhairi Coyle Design Ltd Architectural & interior design t: 07967 047828

Clement Hutton-Mills

ELEVATIONS - PROPOSED

30/03/2023

PROJECT: 12 Hornby Cl, London NW3 3JL

DRWG. TITLE:

SCALE: 1:50

Materials:

All new walls/brickwork to match existing materials and existing colours.
All new windows/door to match existing materials and