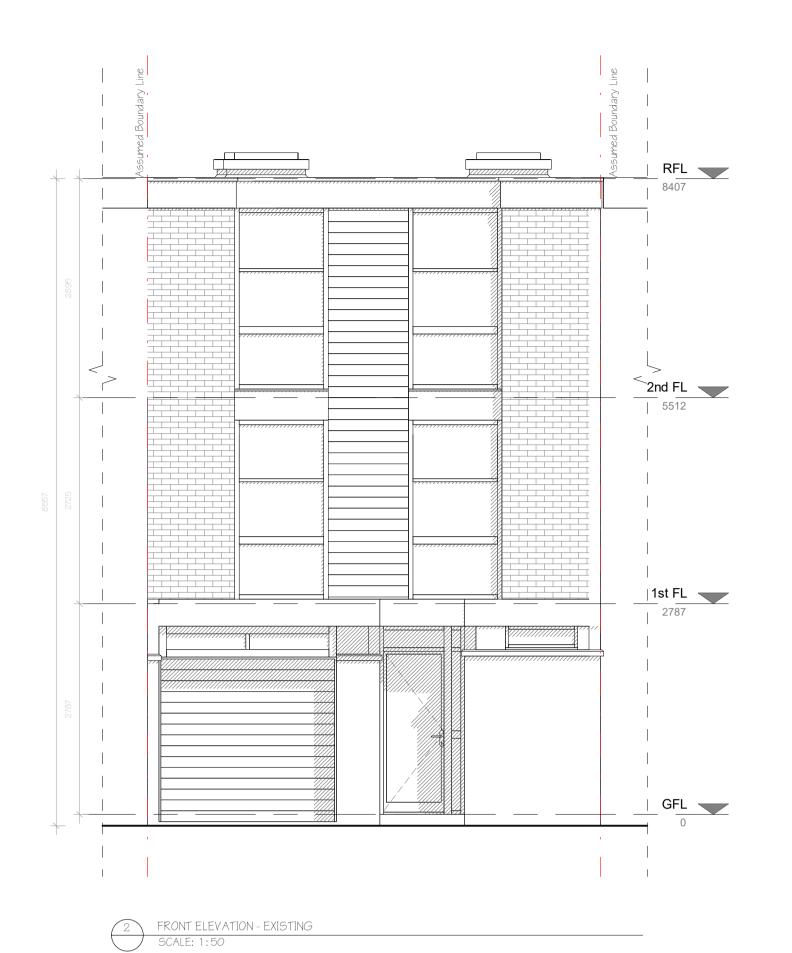

All new walls/brickwork to match existing materials and existing colours.
All new windows/door to match existing materials and existing colours.
All new rainwater good to match existing materials and existing colours.

0.5 0 0.5 1 1.5 2 2.5 SCALE 1:50 m

Materials:

All new walls/brickwork to match existing materials and existing colours.
All new windows/door to match existing materials and

All new windows/door to match existing materials and existing colours.

All new rainwater good to match existing materials and existing colours.

Clement Hutton-Mills

PROJECT: 12 Hornby CI, London NW3 3JL

LOFT & SITE PLAN - PROPOSED

GCALE: 1:50 DATE: 30/03/2023

Mhairi Coyle Design Ltd Architectural & interior design t: 07967 047828