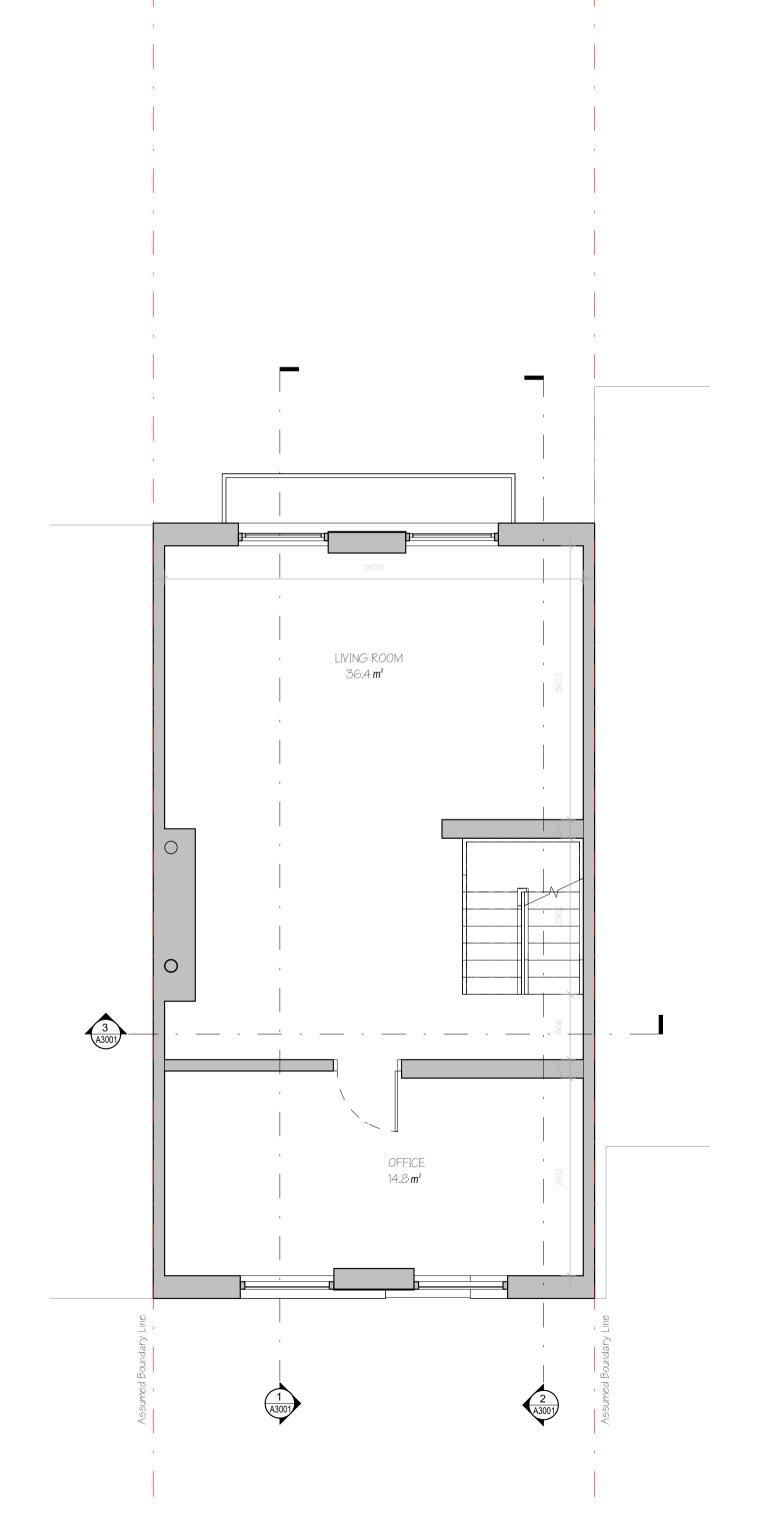

2 First Floor Plan-Proposed
A2001 SCALE: 1:50

CLIENT:

Clement Hutton-Mills

PROJECT: 12 Hornby CI,
London NW3 3JL

DRWG. TITLE:

ROOF & SITE PLAN - EXISTING

SCALE: 1:50

DATE: 30/03/2023