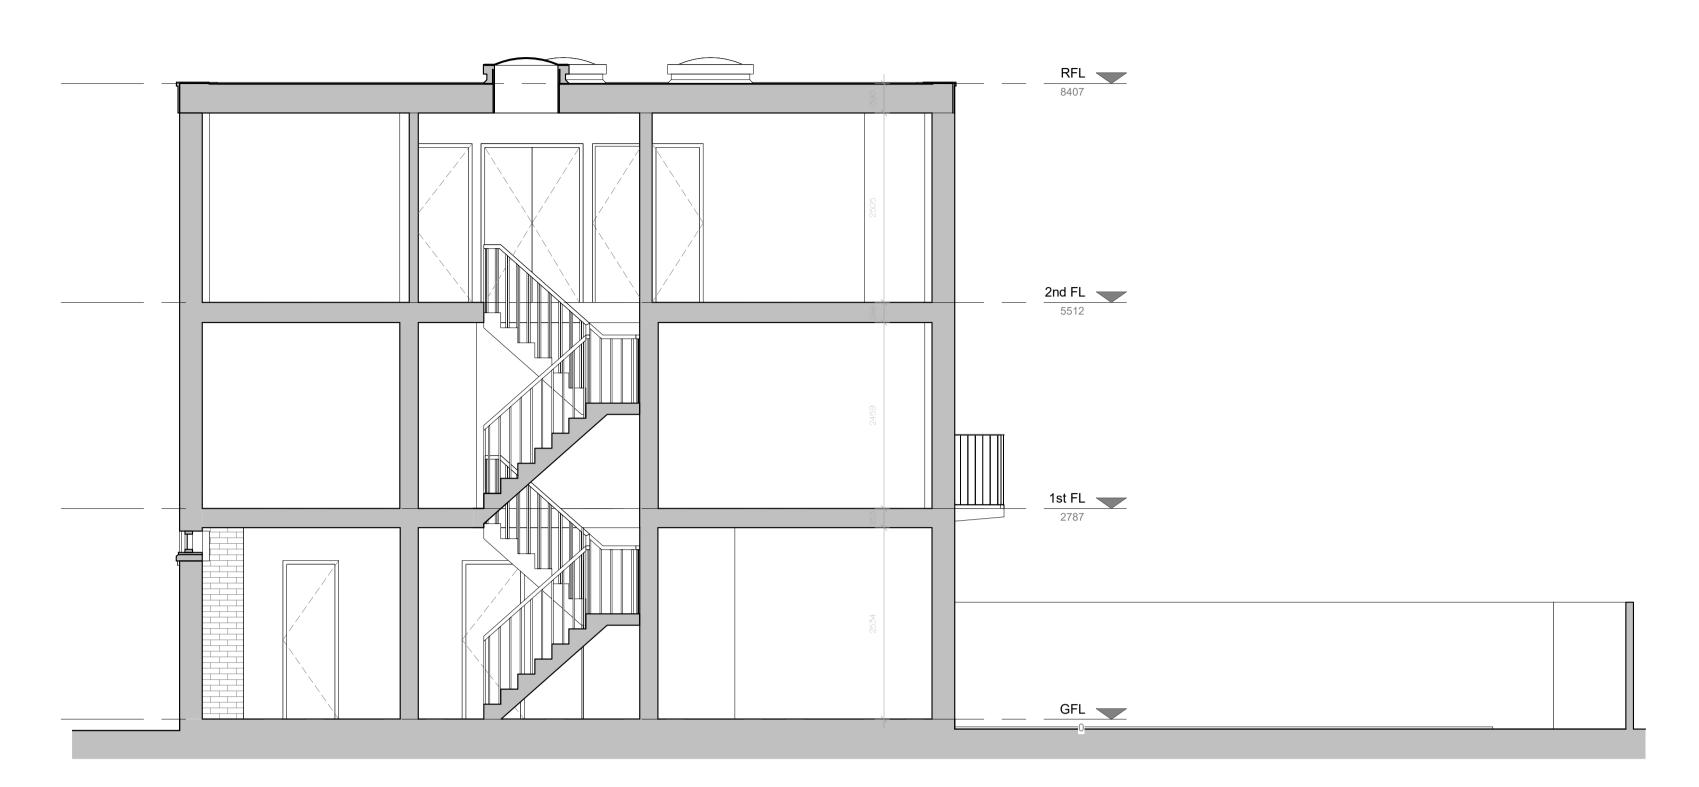

existing colours.
All new rainwater good to match existing materials and existing colours.

3 SECTION C-C - EXISTING
A1001 SCALE: 1:50

0.5 0 0.5 1 1.5 2 2.5 SCALE 1:50 m

SECTION B-B - EXISTING
A1001 SCALE: 1:50