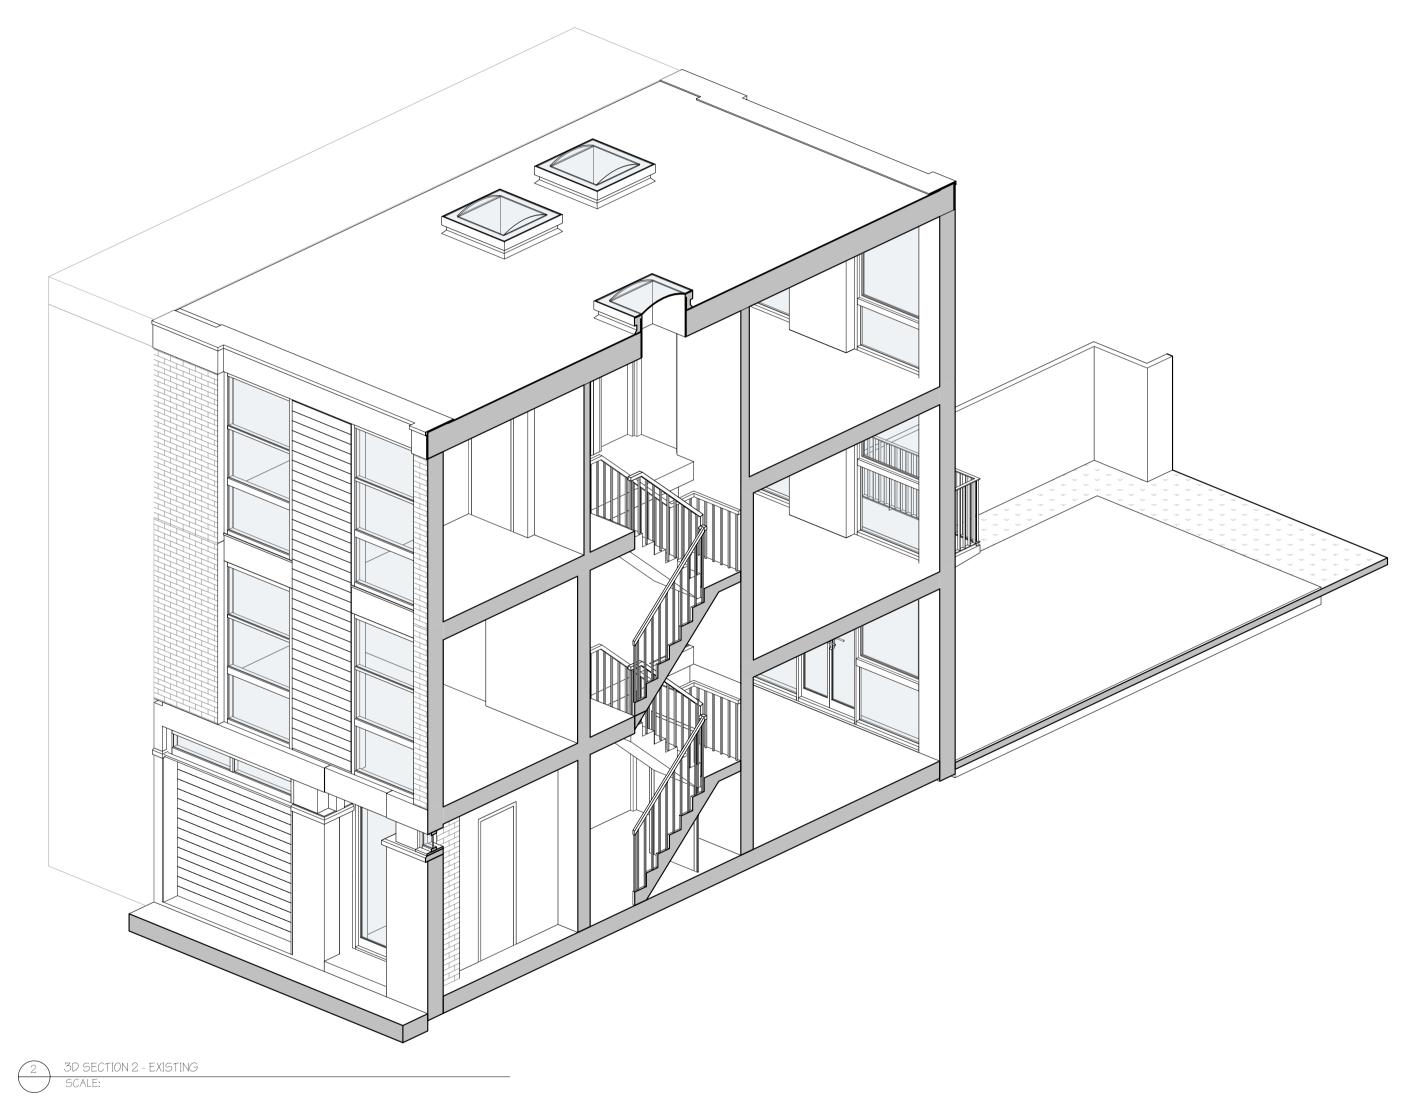

0.5 0 0.5 1 1.5 2 2.5 SCALE 1:50 m

CLIENT:

Clement Hutton-Mills

PROJECT: 12 Hornby CI,
London NW3 3JL

PROJECT NO.

PATE: 30/03/2023

Mhairi Coyle Design Ltd
Architectural & interior design
1: 07967 047828

PRWG. NO.

REV.

A3004

© COPYRIGHT: ALL RIGHTS RESERVED. THIS DRAWING MUST NOT BE REPRODUCED WITHOUT PLEMISSION.
ALL DIMENSIONS RELATIVE TO THIS DRAWING TO BE CHECKED ON SITE. DESIGNER TO BE NOTIFIED OF ANY DISCREP AND LESS. SEWER INVEST LEVELS MUST BE VERTIED BEFORE WORK COMMENCES. THIS DRAWING MUST NOT BE USED FOR CONSTRUCTION ALL DIMENSIONS ON THIS DRAWING ARE IN MILLIMETIES (UNLESS OTHERWISE STATED).