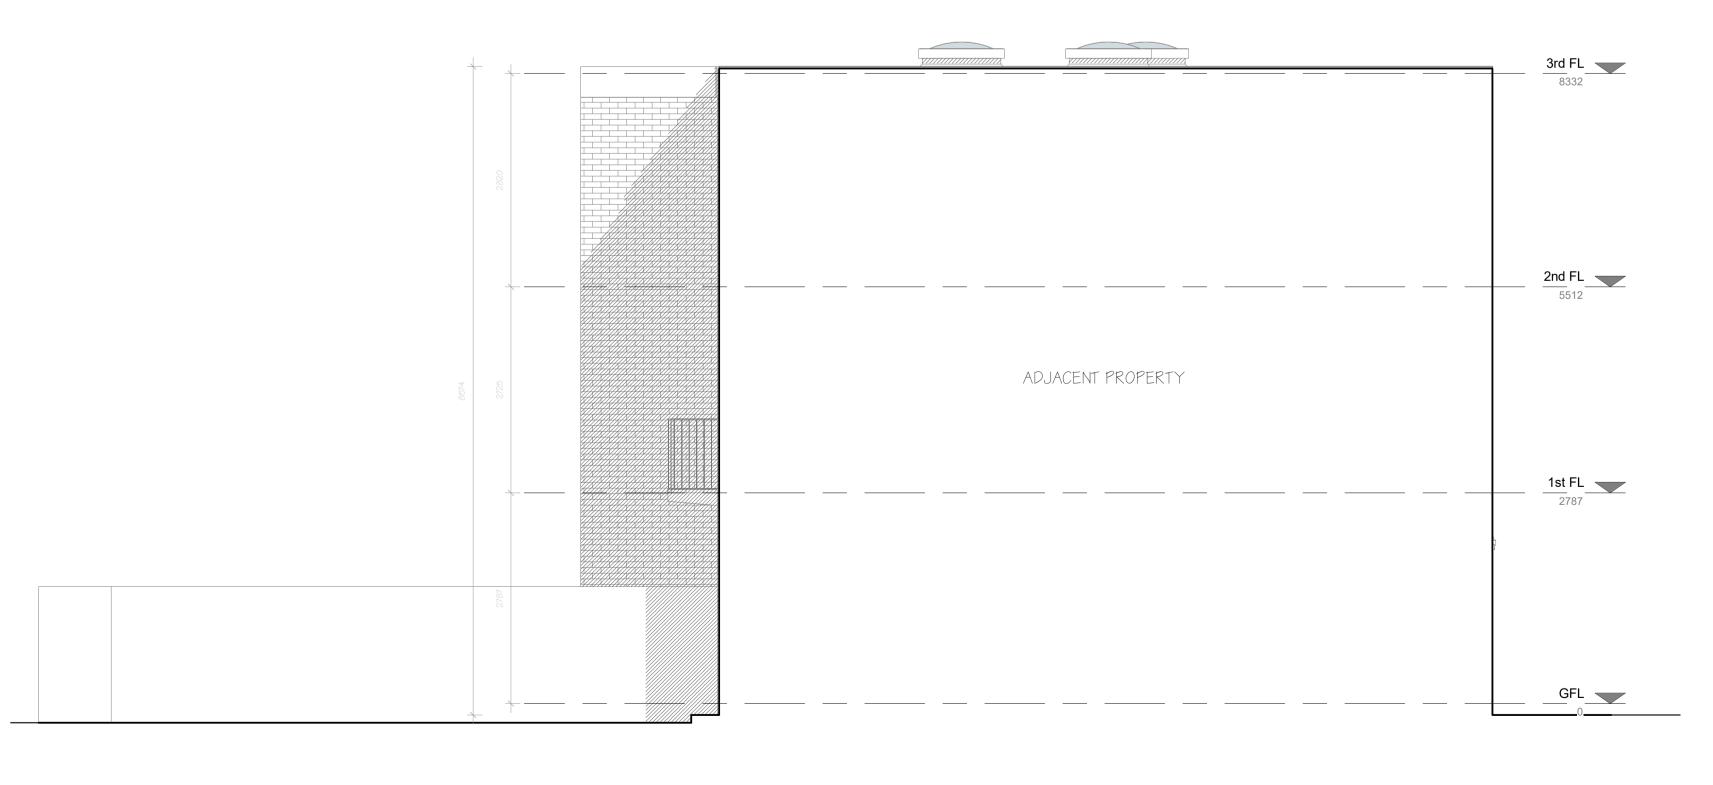

existing colours.
All new rainwater good to match existing materials and existing colours.

3 SECTION C-C - EXISTING
A1001 SCALE: 1:50

0.5 0 0.5 1 1.5 2 2.5 SCALE 1:50 m

SECTION B-B - EXISTING
A1001 SCALE: 1:50