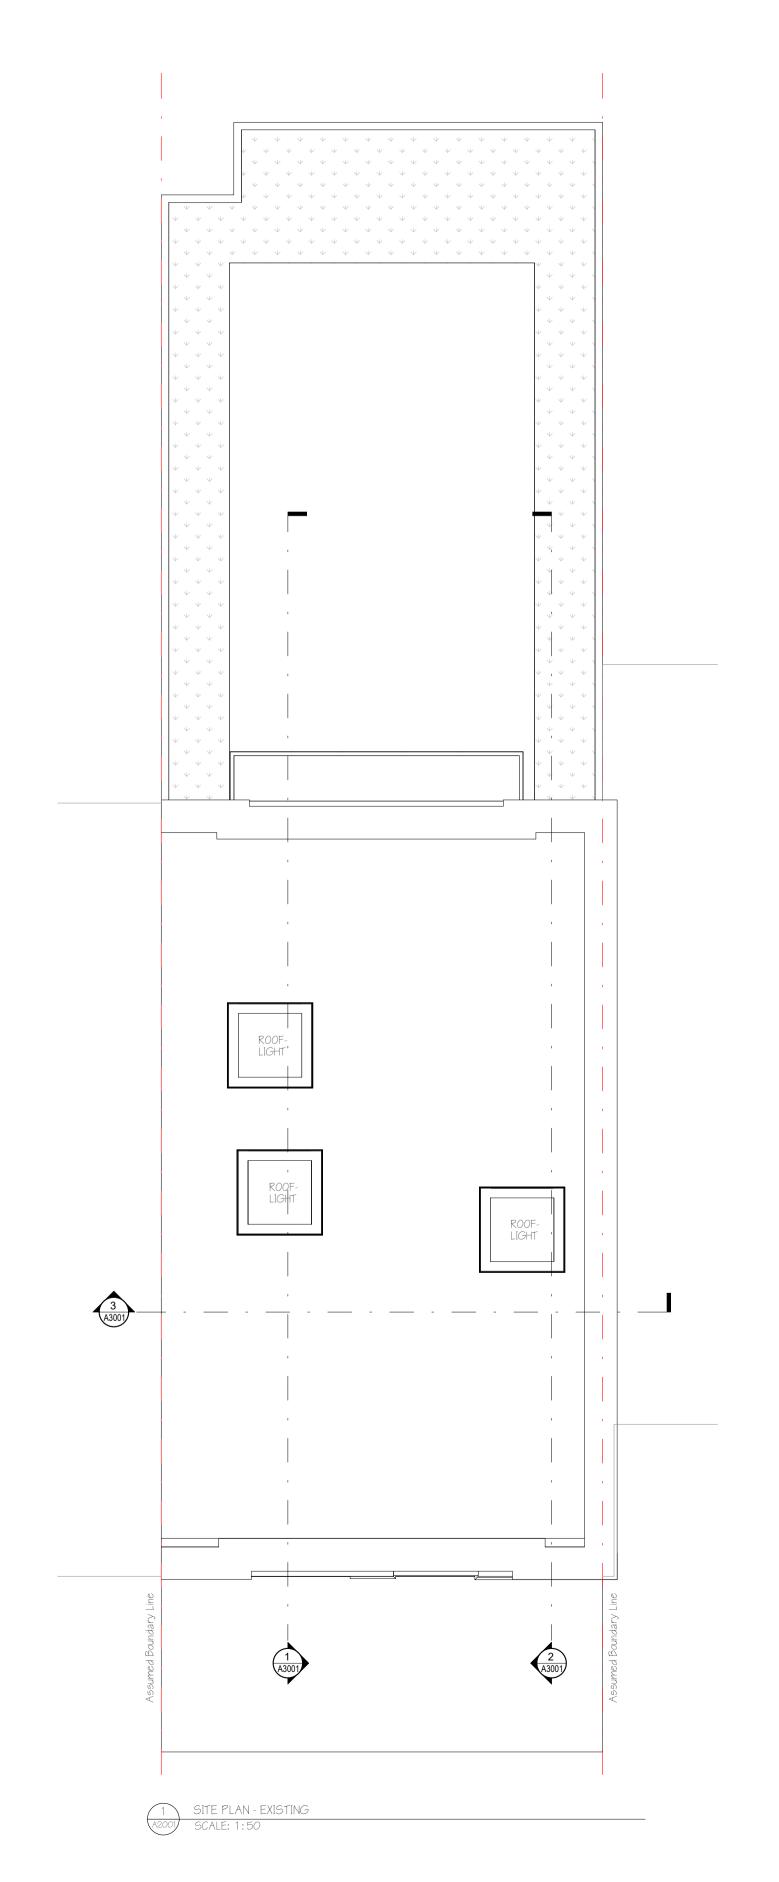

2 First Floor Plan-Proposed
A2001 SCALE: 1:50

CLIENT:

Clement Hutton-Mills

PROJECT: 12 Hornby CI,
London NW3 3JL

DRWG. TITLE:

ROOF & SITE PLAN - EXISTING

SCALE: 1:50

DATE: 30/03/2023

Mhairi Coyle Design Ltd
Architectural & interior design
t: 07967 047828

DRWG. NO.

A1004

PREV.

REV.

REV.

REV.

A1004