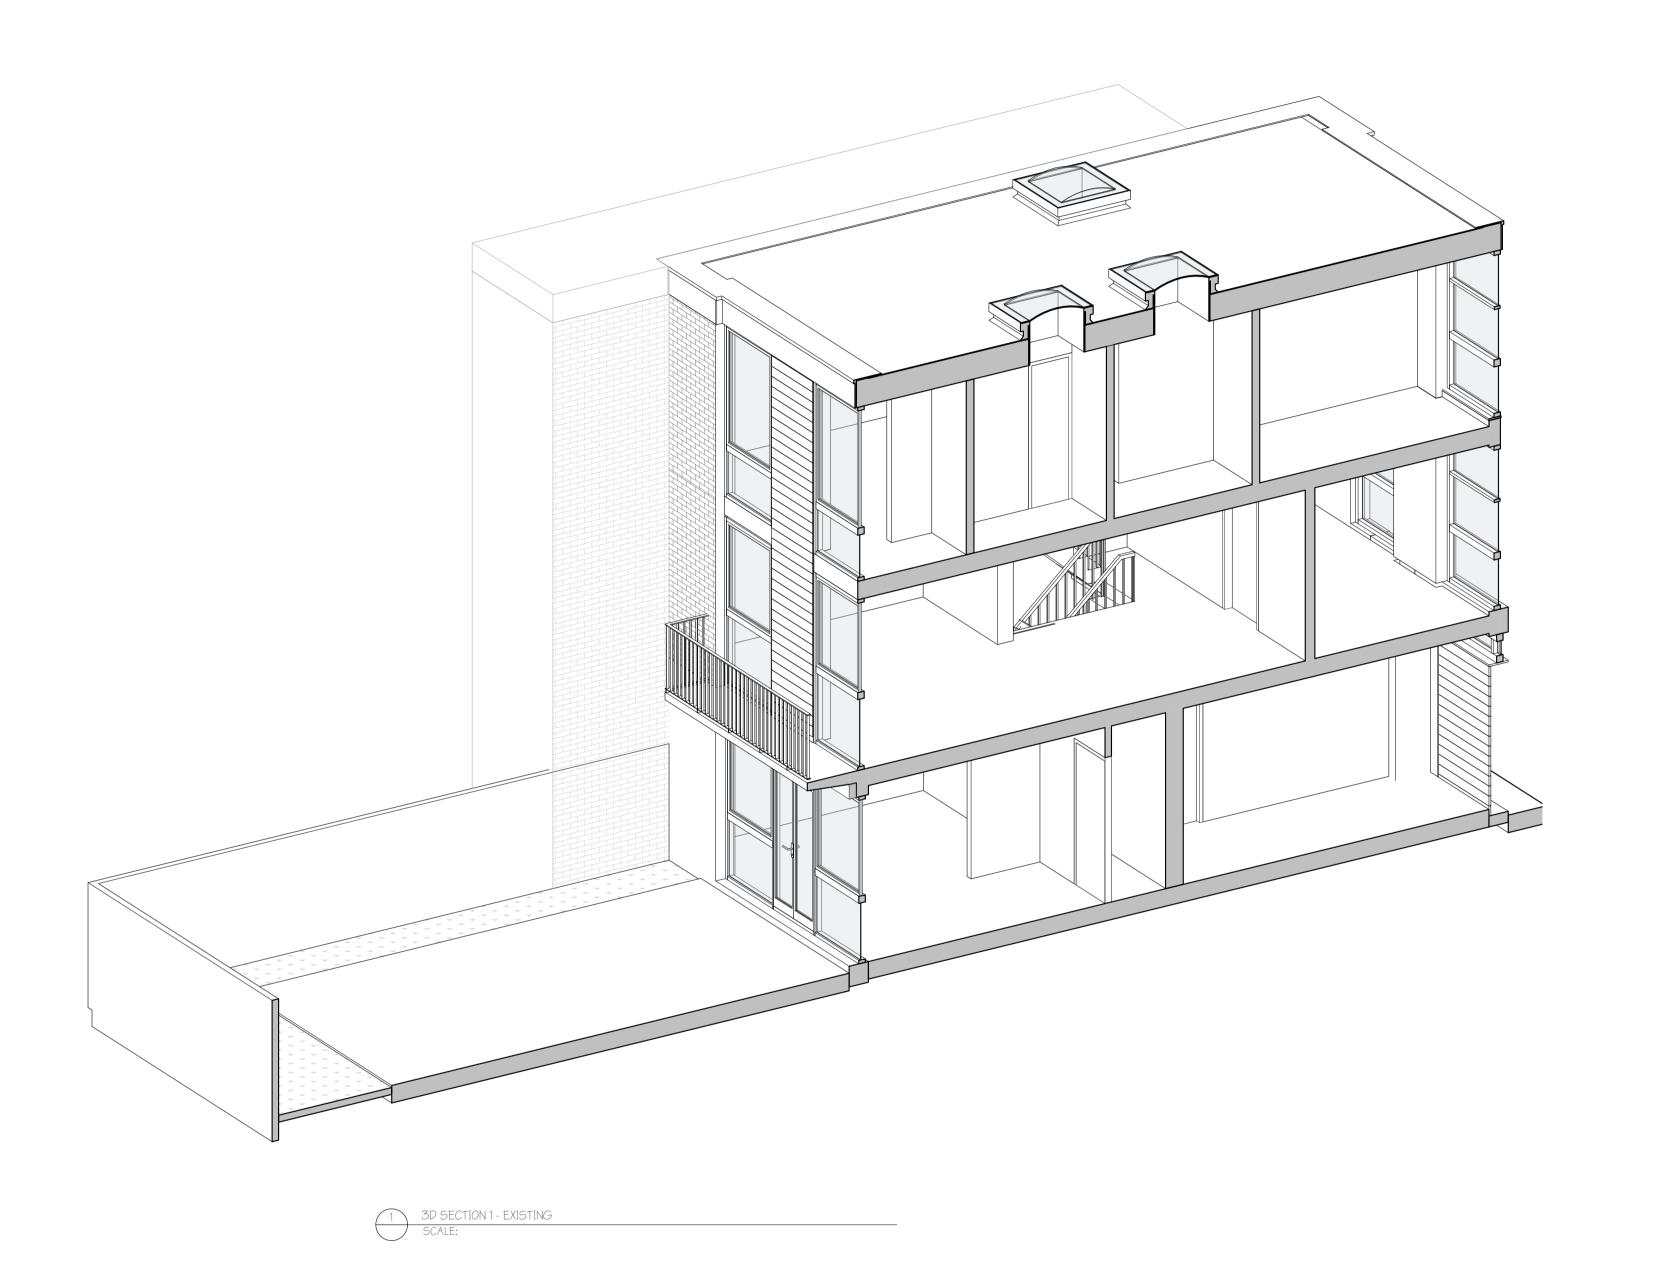

0.5 0 0.5 1 1.5 2 2.5 SCALE 1:50 m

CLIENT:

Clement Hutton-Mills

PROJECT: 12 Hornby CI,
London NW3 3JL

PROJECT NO.

PATE: 30/03/2023

Mhairi Coyle Design Ltd
Architectural & interior design
1: 07967 047828

PRWG. NO.

REV.

A3004

© COPYRIGHT: ALL RIGHTS RESERVED. THIS DRAWING MUST NOT BE REPRODUCED WITHOUT PLEMISSION.
ALL DIMENSIONS RELATIVE TO THIS DRAWING TO BE CHECKED ON SITE. DESIGNER TO BE NOTIFIED OF ANY DISCREP AND LESS. SEWER INVEST LEVELS MUST BE VERTIED BEFORE WORK COMMENCES. THIS DRAWING MUST NOT BE USED FOR CONSTRUCTION ALL DIMENSIONS ON THIS DRAWING ARE IN MILLIMETIES (UNLESS OTHERWISE STATED).