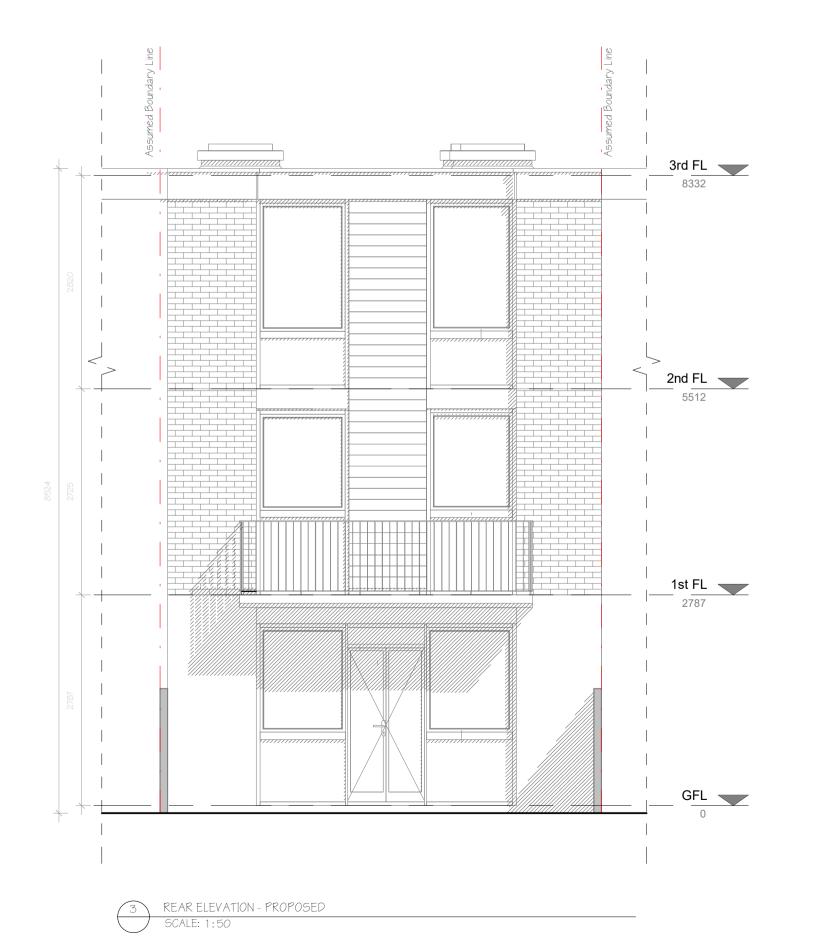

Clement Hutton-Mills

ELEVATIONS - PROPOSED

30/03/2023

PROJECT: 12 Hornby Cl, London NW3 3JL

DRWG. TITLE:

SCALE: 1:50

Materials:

All new walls/brickwork to match existing materials and existing colours.
All new windows/door to match existing materials and

existing colours.
All new rainwater good to match existing materials and existing colours.

3 SECTION C-C - EXISTING
A1001 SCALE: 1:50

0.5 0 0.5 1 1.5 2 2.5 SCALE 1:50 m

SECTION B-B - EXISTING
A1001 SCALE: 1:50