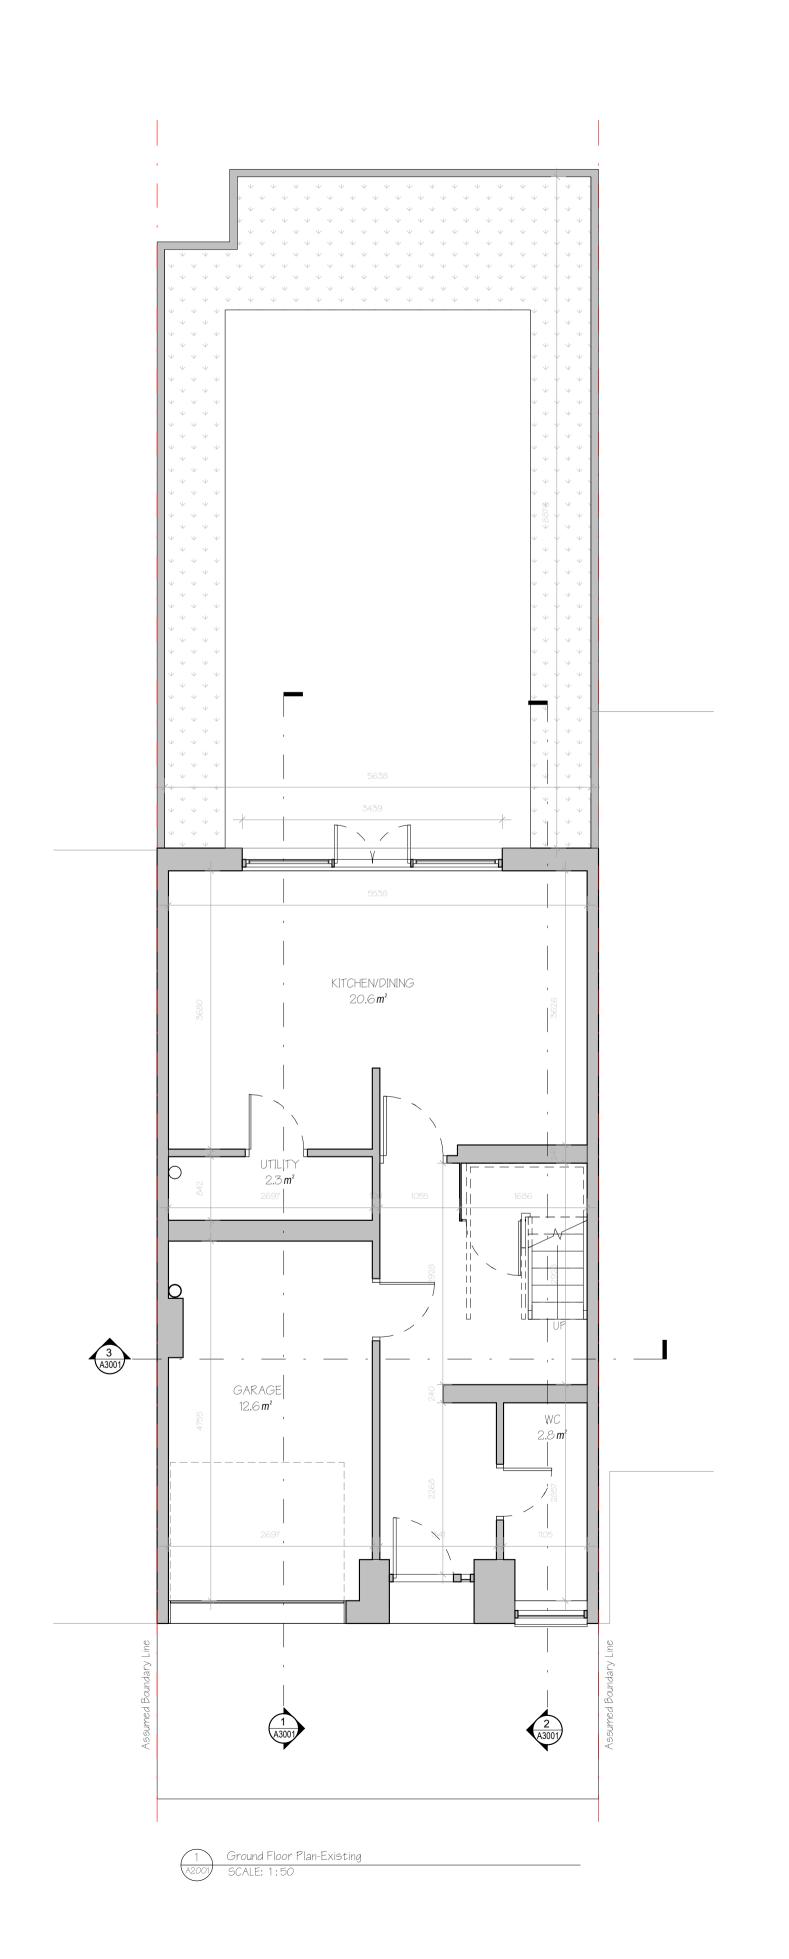

All new walls/brickwork to match existing materials and existing colours.
All new windows/door to match existing materials and existing colours.
All new rainwater good to match existing materials and existing colours.

Materials:

Clement Hutton-Mills

PROJECT: 12 Hornby CI, London NW3 3JL

<sup>1E:</sup> 30/03/2023

DRWG. TITLE:

FLOOR PLANS - PROPOSED

Mhairi Coyle Design Ltd

Architectural & interior design

t: 07967 047828

t: 07967 047828

0.5 0 0.5 1 1.5 2 2.5 SCALE 1:50 m © COPYRIGHT: ALL RIGHTS RESERVED. THIS DRAWING MUST NOT BE REPRODUCED WITHOUT PERMISSION.
ALL DIMENSIONS RELATIVE TO THIS DRAWING TO BE CHECKED ON SITE, DESIGNER TO BE NOTIFIED OF ANY DISCREPANCIES. SEWER INVERT LEVELS MUST BE VERIFIED BEFORE WORK COMMENCES. THIS DRAWING MUST BE CHECKED AGAINST ANY OTHER.