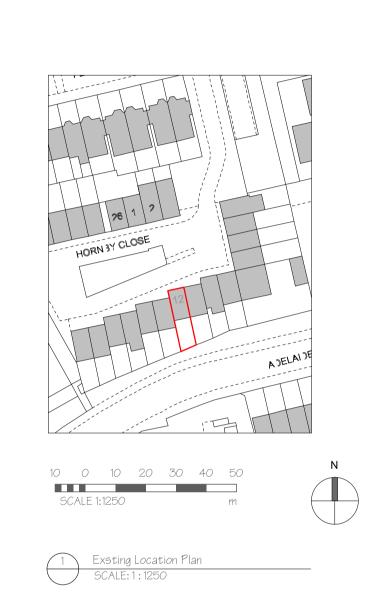

All new walls/brickwork to match existing materials and existing colours.
All new windows/door to match existing materials and existing colours.
All new rainwater good to match existing materials and existing colours.