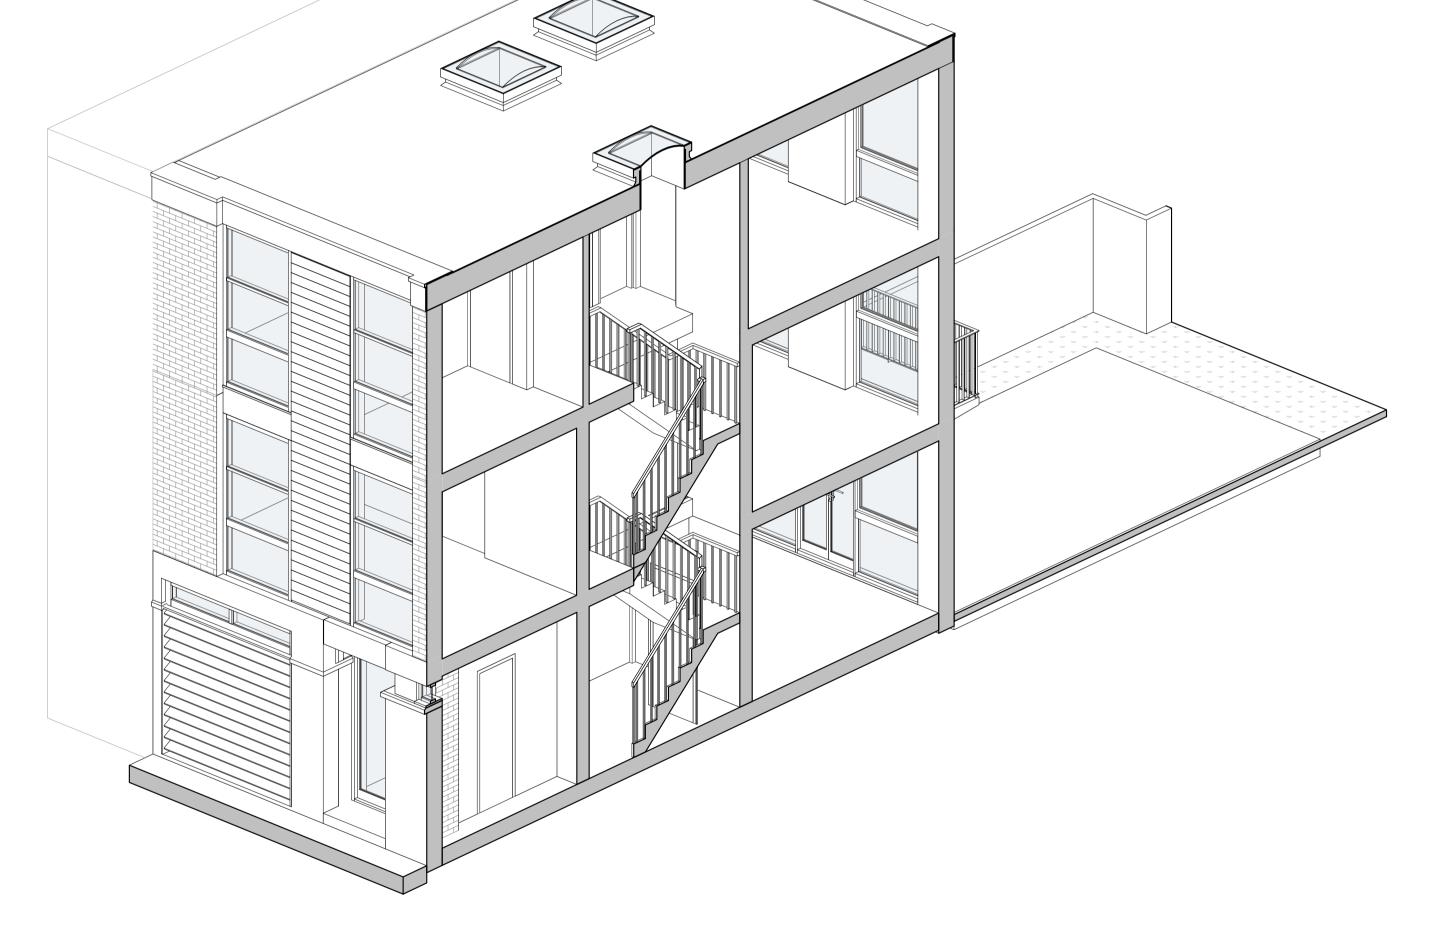

2 3D SECTION 2 - PROPOSED SCALE:

Materials: All new walls/brickwork to match existing materials and existing colours.
All new windows/door to match existing materials and existing colours.
All new rainwater good to match existing materials and existing colours.

Mhairi Coyle Design Ltd Architectural & interior design

<sup>E:</sup> 30/03/2023

3D SECTIONS - PROPOSED

Clement Hutton-Mills

PROJECT: 12 Homby CI, London NW3 3JL

DRWG. TITLE:

PRWG. NO.

A3005