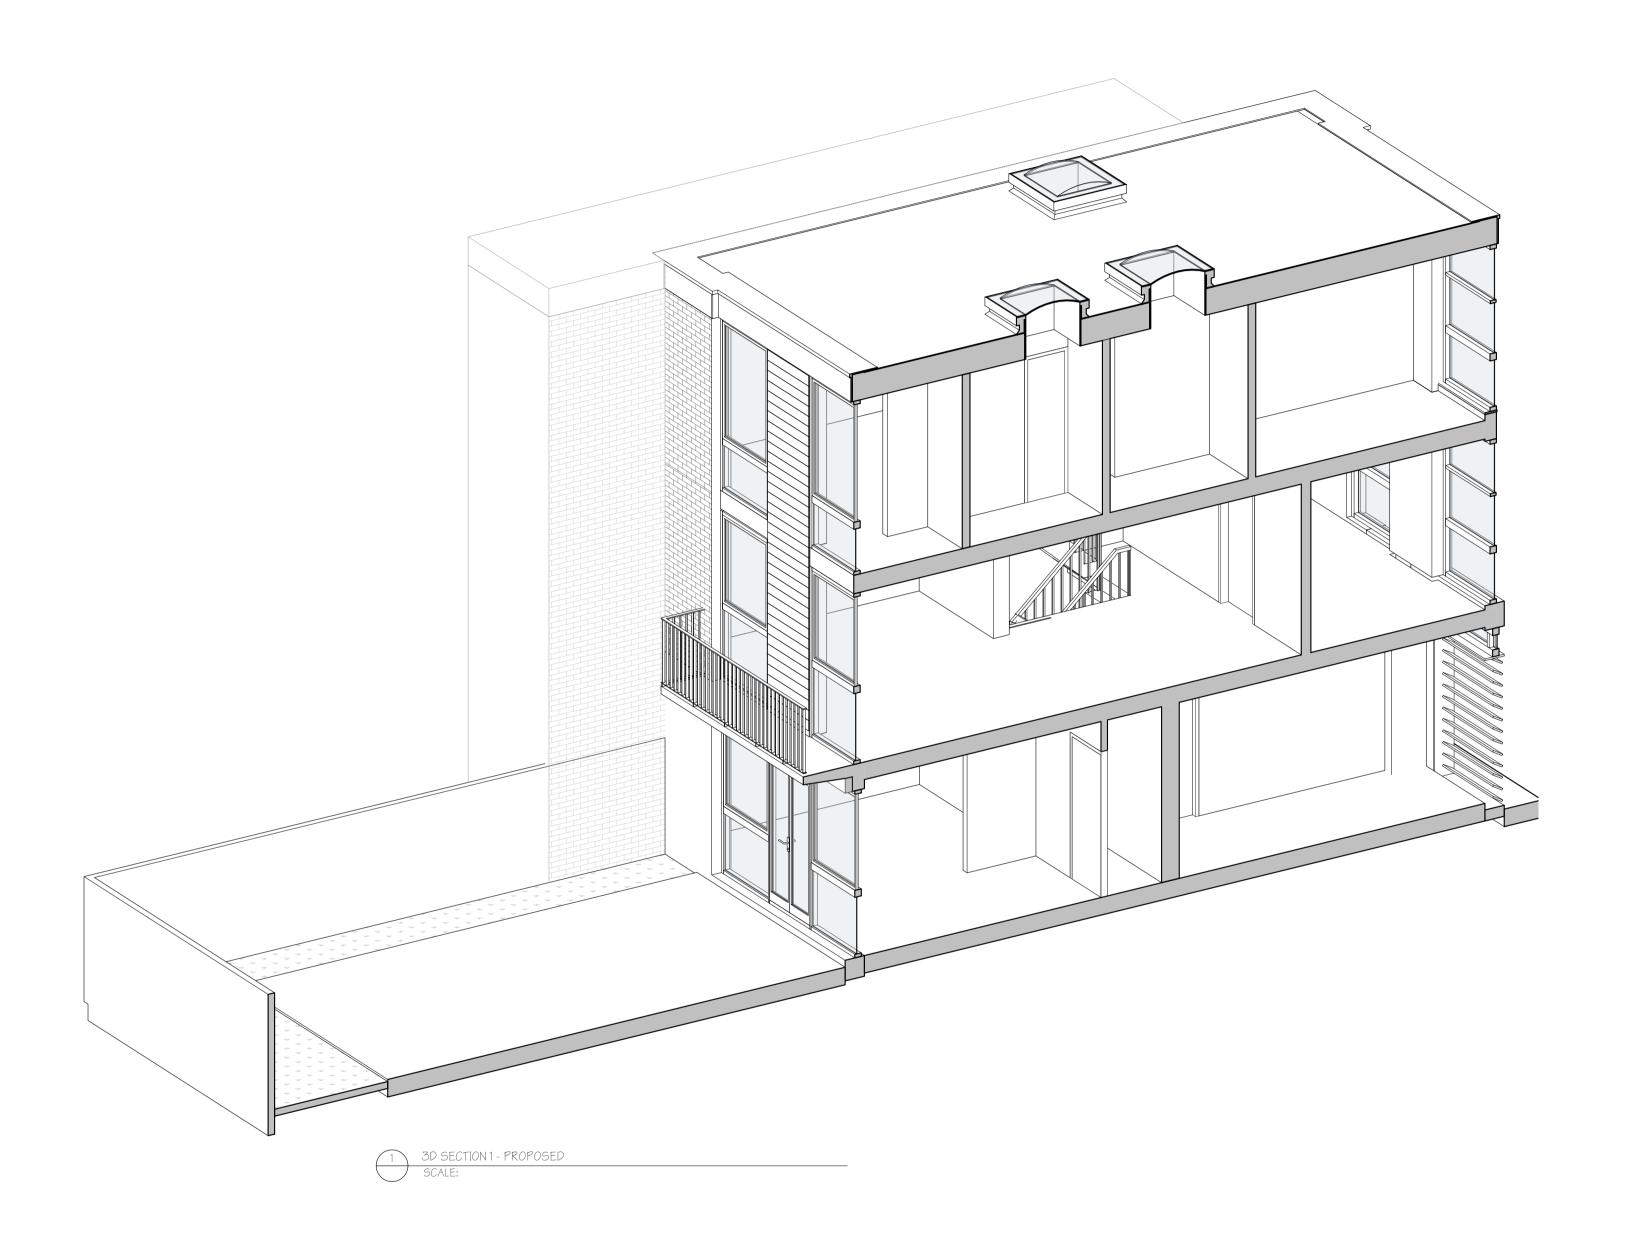

2 3D SECTION 2 - PROPOSED SCALE:

Materials: All new walls/brickwork to match existing materials and existing colours.
All new windows/door to match existing materials and existing colours.
All new rainwater good to match existing materials and existing colours.

Mhairi Coyle Design Ltd Architectural & interior design

<sup>E:</sup> 30/03/2023

3D SECTIONS - PROPOSED

Clement Hutton-Mills

PROJECT: 12 Homby CI, London NW3 3JL

DRWG. TITLE:

PRWG. NO.

A3005