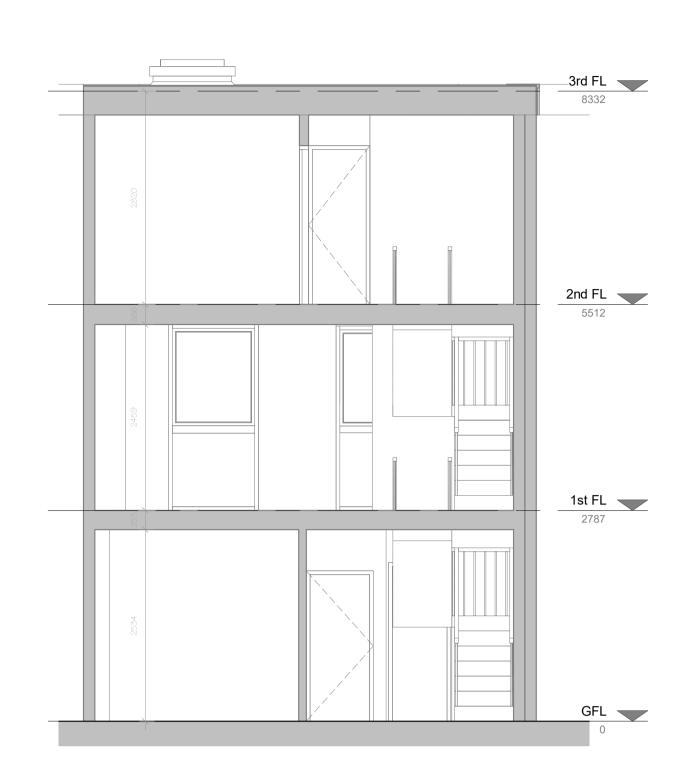

<sup>1E:</sup> 30/03/2023

Clement Hutton-Mills

PROJECT: 12 Hornby CI, London NW3 3JL

SECTION A-A - PROPOSED
SCALE: 1:50

SECTION B-B - PROPOSED

SCALE: 1:50

3 SECTION C-C - PROPOSED
A1002 SCALE: 1:50

Materials:

All new walls/brickwork to match existing materials and existing colours.
All new windows/door to match existing materials and existing colours.
All new rainwater good to match existing materials and existing colours.

Clement Hutton-Mills PROJECT: 12 Hornby CI, London NW3 3JL DRWG. TITLE: SECTIONS - PROPOSED SCALE: 1:50 <sup>1E:</sup> 30/03/2023 Mhairi Coyle Design Ltd Architectural & interior design t: 07967 047828 DRWG, NO.