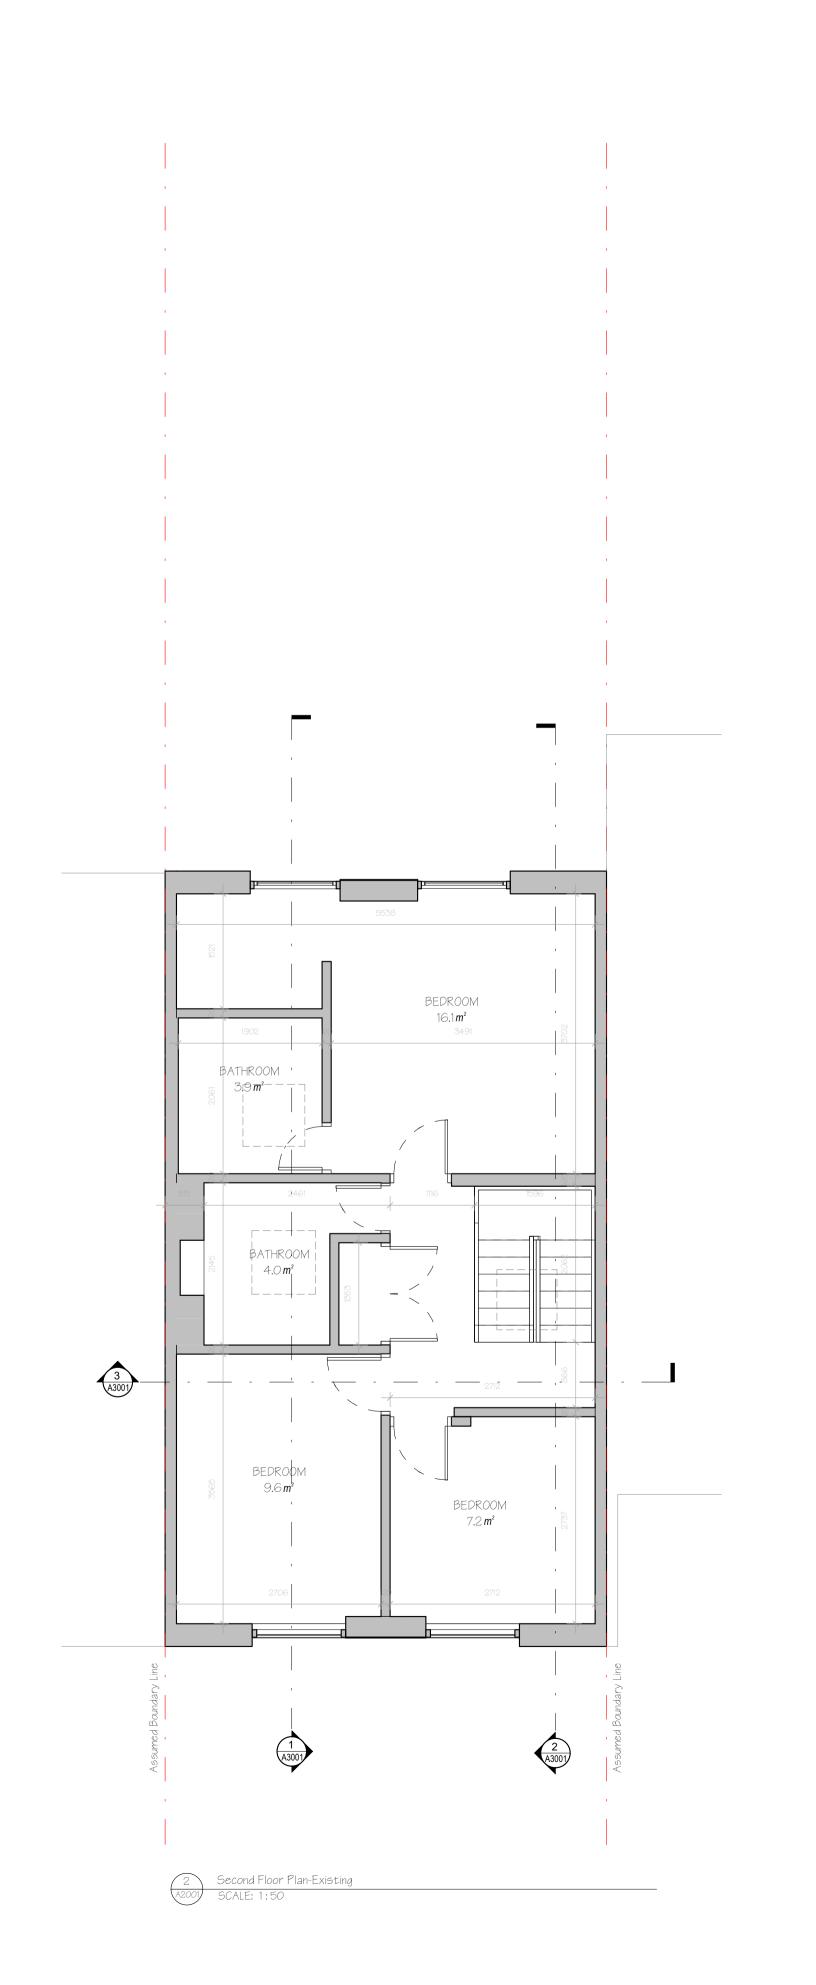

2 First Floor Plan-Proposed
A2001 SCALE: 1:50

CLIENT:

Clement Hutton-Mills

PROJECT: 12 Hornby CI,
London NW3 3JL

DRWG. TITLE:

ROOF & SITE PLAN - EXISTING

SCALE: 1:50

DATE: 30/03/2023