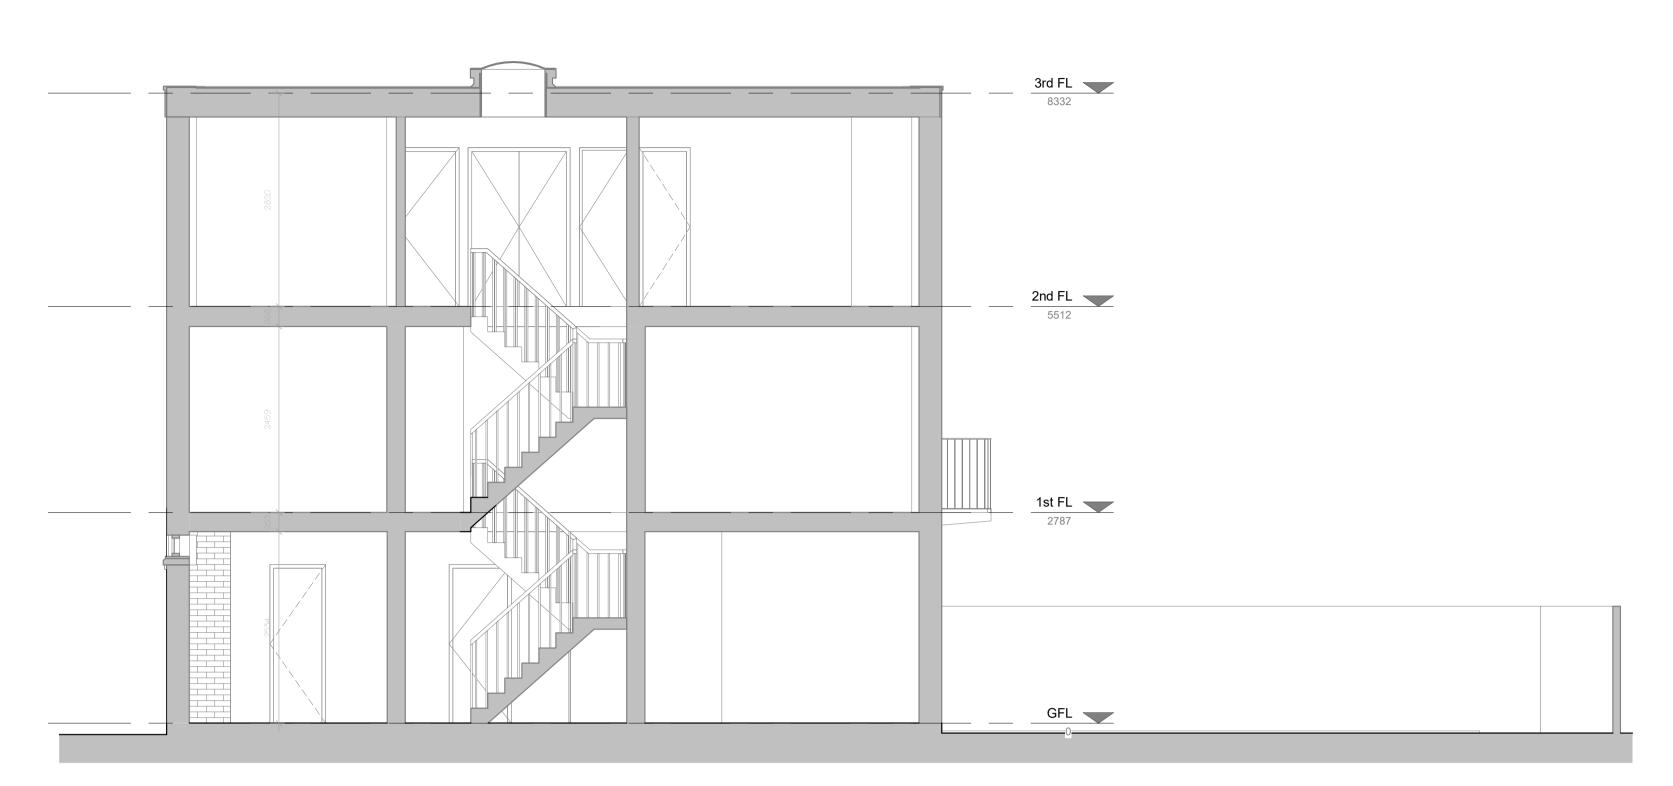

<sup>1E:</sup> 30/03/2023

Clement Hutton-Mills

PROJECT: 12 Hornby CI, London NW3 3JL

SECTION A-A - PROPOSED
SCALE: 1:50

SECTION B-B - PROPOSED

SCALE: 1:50

3 SECTION C-C - PROPOSED
A1002 SCALE: 1:50

Materials:

All new walls/brickwork to match existing materials and existing colours.
All new windows/door to match existing materials and existing colours.
All new rainwater good to match existing materials and existing colours.

Clement Hutton-Mills PROJECT: 12 Hornby CI, London NW3 3JL DRWG. TITLE: SECTIONS - PROPOSED SCALE: 1:50 <sup>1E:</sup> 30/03/2023 Mhairi Coyle Design Ltd Architectural & interior design t: 07967 047828 DRWG, NO.