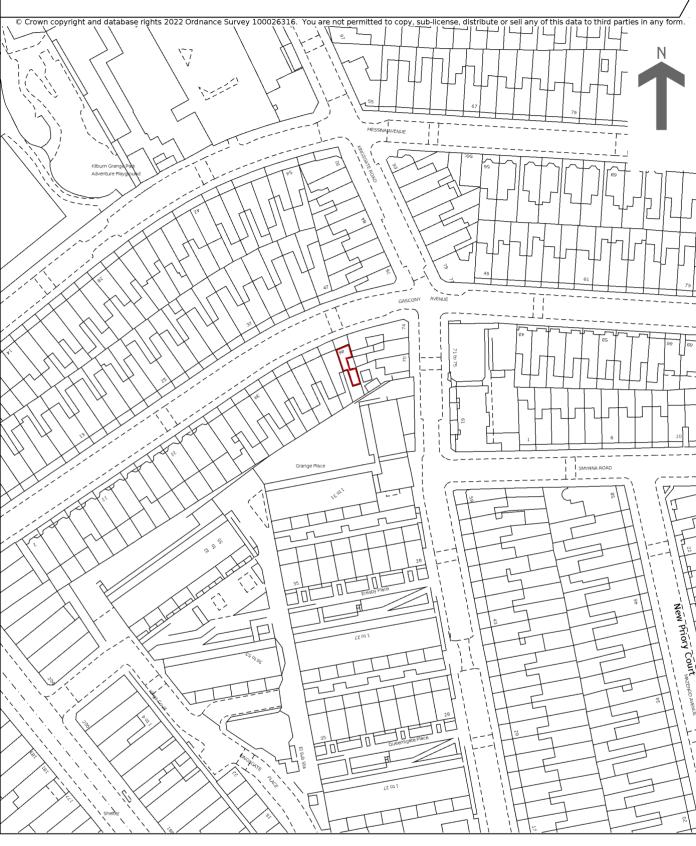

## Title number **BB17136** Ordnance Survey map reference **TQ2584SW** Scale **1:1250** Administrative area **Camden**

This is a copy of the title plan on 2 MAR 2023 at 19:20:24. This copy does not take account of any application made after that time even if still pending in HM Land Registry when this copy was issued.

This copy is not an 'Official Copy' of the title plan. An official copy of the title plan is admissible in evidence in a court to the same extent as the original. A person is entitled to be indemnified by the registrar if he or she suffers loss by reason of a mistake in an official copy. If you want to obtain an official copy, the HM Land Registry web site explains how to do this.

HM Land Registry endeavours to maintain high quality and scale accuracy of title plan images. The quality and accuracy of any print will depend on your printer, your computer and its print settings. This title plan shows the general position, not the exact line, of the boundaries. It may be subject to distortions in scale. Measurements scaled from this plan may not match measurements between the same points on the ground.