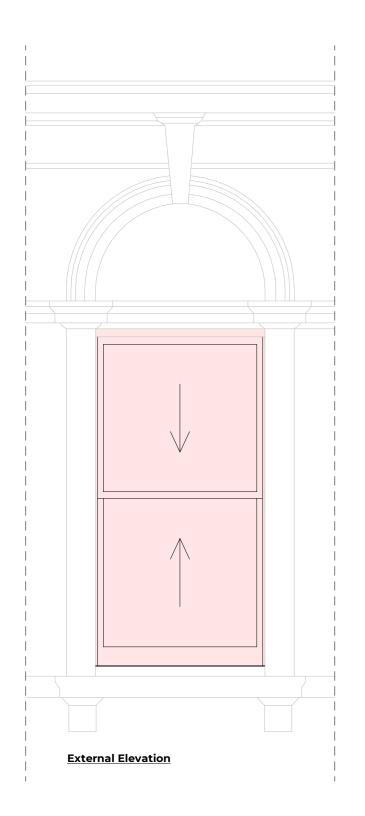

Client

**Horizontal Section through sash** 

**Vertical Section through sash** 

Part of window to be replaced

Dwg No 2-4HR-A-26-001 RZ

Existing Window Details 1

1m

Project Address

2-4 Highgate Road, London NW5 1NR

**Horizontal Section through sash** 