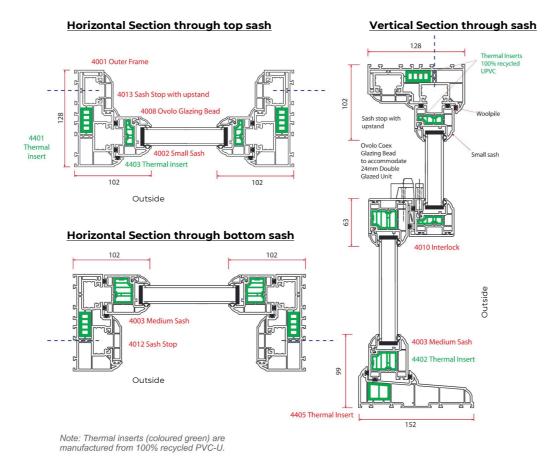

# Notes:

Dwg No 2-4HR-A-26-102 RZ

Checked

Drawing Proposed Window Details

Issue Date 1:5@A3

0.3m

Project Address

2-4 Highgate Road, London NW5 1NR