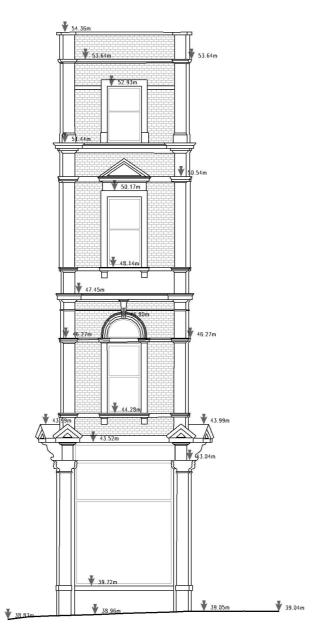

# Notes:

Dwg No Drawn 2-4HR-A-06-103 RZ

Checked

Drawing Proposed South Elevation

Scale Issue Date 1:100 @ A3 24.05.2023

5m

Project Address

2-4 Highgate Road, London NW5 1NR