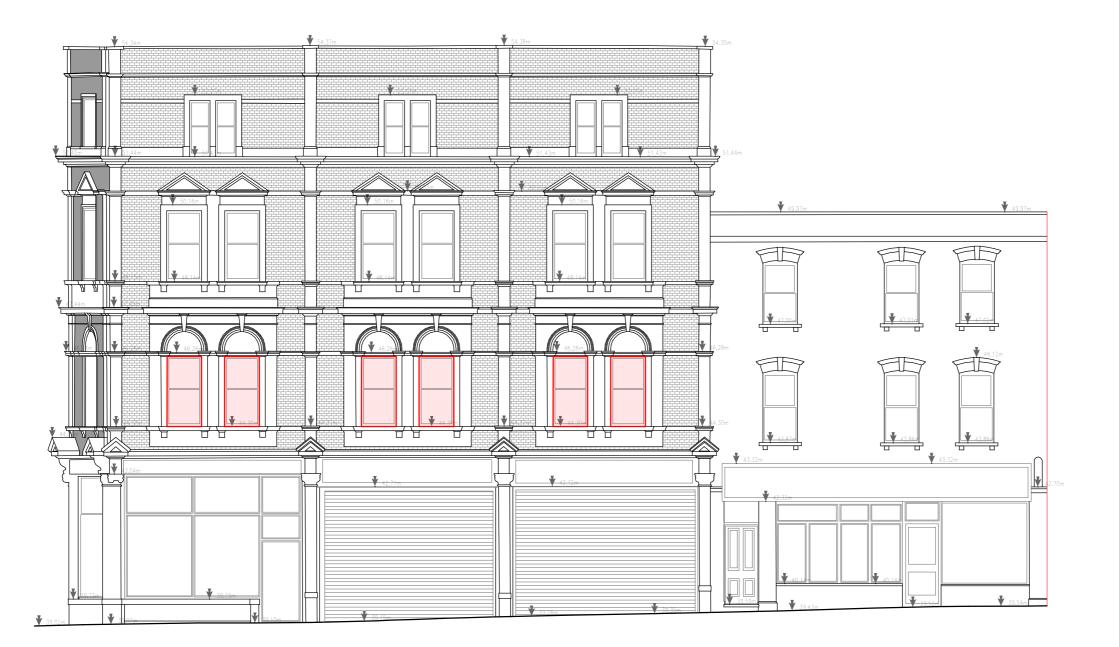

# Notes:

Dwg No **2-4HR-A-06-003** Drawn RZ

Drawing Existing South Elevation

Checked

Scale Issue Date 1:100 @ A3 24.05.2023

5m

Project Address

2-4 Highgate Road, London NW5 1NR

Client

Highlighted windows to be replaced with new windows with the following characteristics:
Sash system to match existing windows
Black colour outside and white inside to match existing windows
Dimensions of individual windows to match existing windows

· Double glazing instead of single glazing

Rev No. Description

Notes:

Dwg No Drawn 2-4HR-A-06-101 RZ

Drawing Proposed West Elevation

Scale Issue Date

Checked

1:100 @ A3 24.05.2023