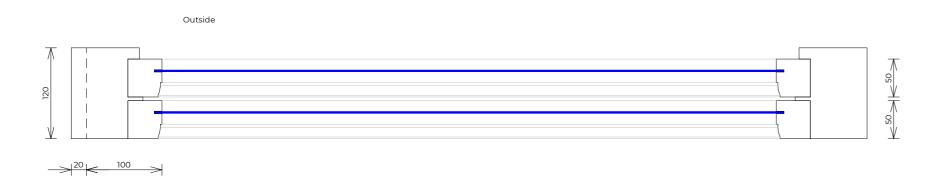

### Notes:

Dwg No **2-4HR-A-26-002** RZ

Existing Window Detaisl 2

Drawing

Issue Date 1:5@A3

Checked

Status

Planning

0.3m

Project Address

2-4 Highgate Road, London NW5 1NR

Dekmon Investments Highbury Limited

For 4002 Small Sash

Thermal Insert For 4005,4006,4407 cill

Rev No.