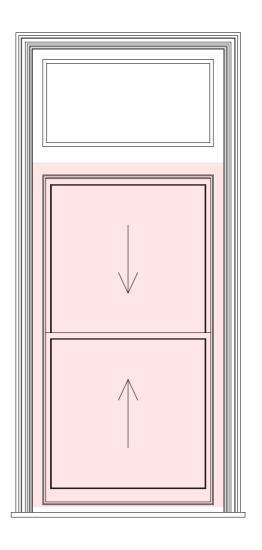

Client

**Horizontal Section through sash** 

**Vertical Section through sash** 

Part of window to be replaced

Dwg No 2-4HR-A-26-001 RZ

Existing Window Details 1

1m

Project Address

2-4 Highgate Road, London NW5 1NR

**Horizontal Section through sash** 