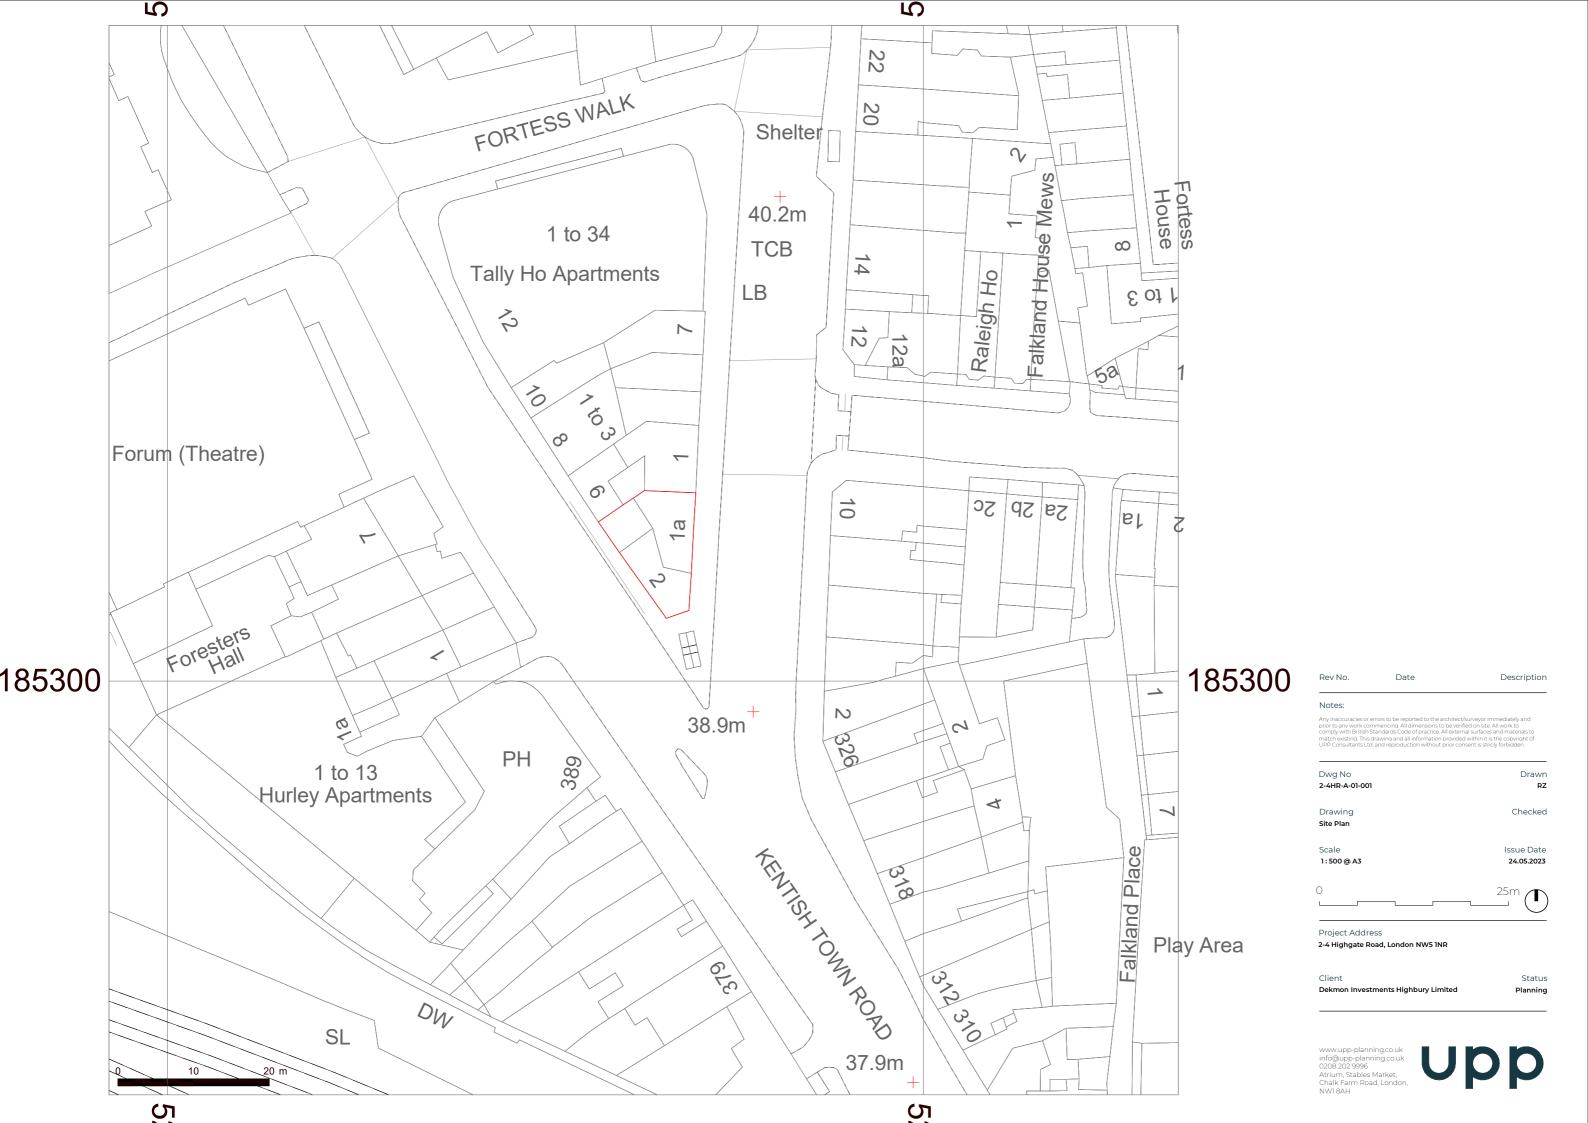

No. Date Description

# Notes:

Any inaccuracies or errors to be reported to the architect/surveyor immediately and prior to any work commencing. All dimensions to be verified on site. All work to comply with British Standards Code of practice. All external surfaces and materials to many control to the commencial control to the commencial control to UPP Consultants Ltd. and reproduction without prior consent is strictly forbidden.

 Dwg No
 Drawn

 2-4HR-A-06-001
 RZ

Drawing

Existing West Elevation

Checked

Scale Issue Date 1:100 @ A3 24.05.2023

5m

Project Address

2-4 Highgate Road, London NW5 1NR

Client

Dekmon Investments Highbury Limited

Status Planning

www.upp-planning.co.uk
info@upp-planning.co.uk
0208 202 9996
Atrium, Stables Market,
Chalk Farm Road, London,
NWI 8AH