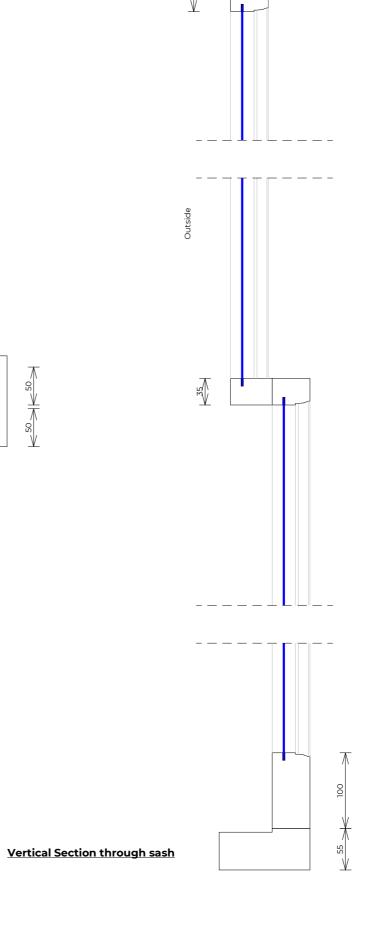

Client

**Horizontal Section through sash** 

**Vertical Section through sash** 

Part of window to be replaced

Dwg No 2-4HR-A-26-001 RZ

Existing Window Details 1

1m

Project Address

2-4 Highgate Road, London NW5 1NR

**Horizontal Section through sash** 