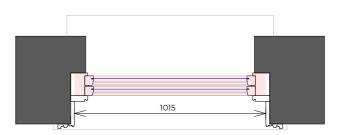

Client

**Horizontal Section through sash** 

**Vertical Section through sash** 

Part of window to be replaced

Dwg No 2-4HR-A-26-001 RZ

Existing Window Details 1

1m

Project Address

2-4 Highgate Road, London NW5 1NR

**Horizontal Section through sash** 