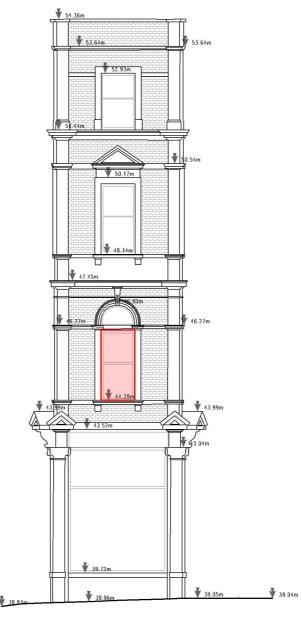

 Dwg No
 Drawn

 2-4HR-A-06-001
 RZ

Drawing

Existing West Elevation

Checked

Scale Issue Date 1:100 @ A3 24.05.2023

5m

Project Address

2-4 Highgate Road, London NW5 1NR

Client

Dekmon Investments Highbury Limited

Status Planning

www.upp-planning.co.uk
info@upp-planning.co.uk
0208 202 9996
Atrium, Stables Market,
Chalk Farm Road, London,
NWI 8AH