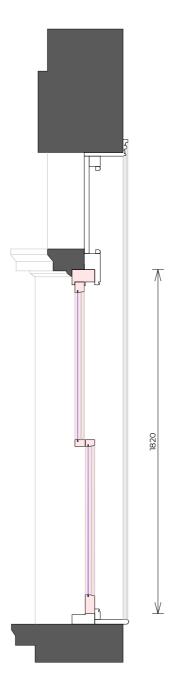

Client

**Horizontal Section through sash** 

**Vertical Section through sash** 

Part of window to be replaced

Dwg No 2-4HR-A-26-001 RZ

Existing Window Details 1

1m

Project Address

2-4 Highgate Road, London NW5 1NR

**Horizontal Section through sash** 