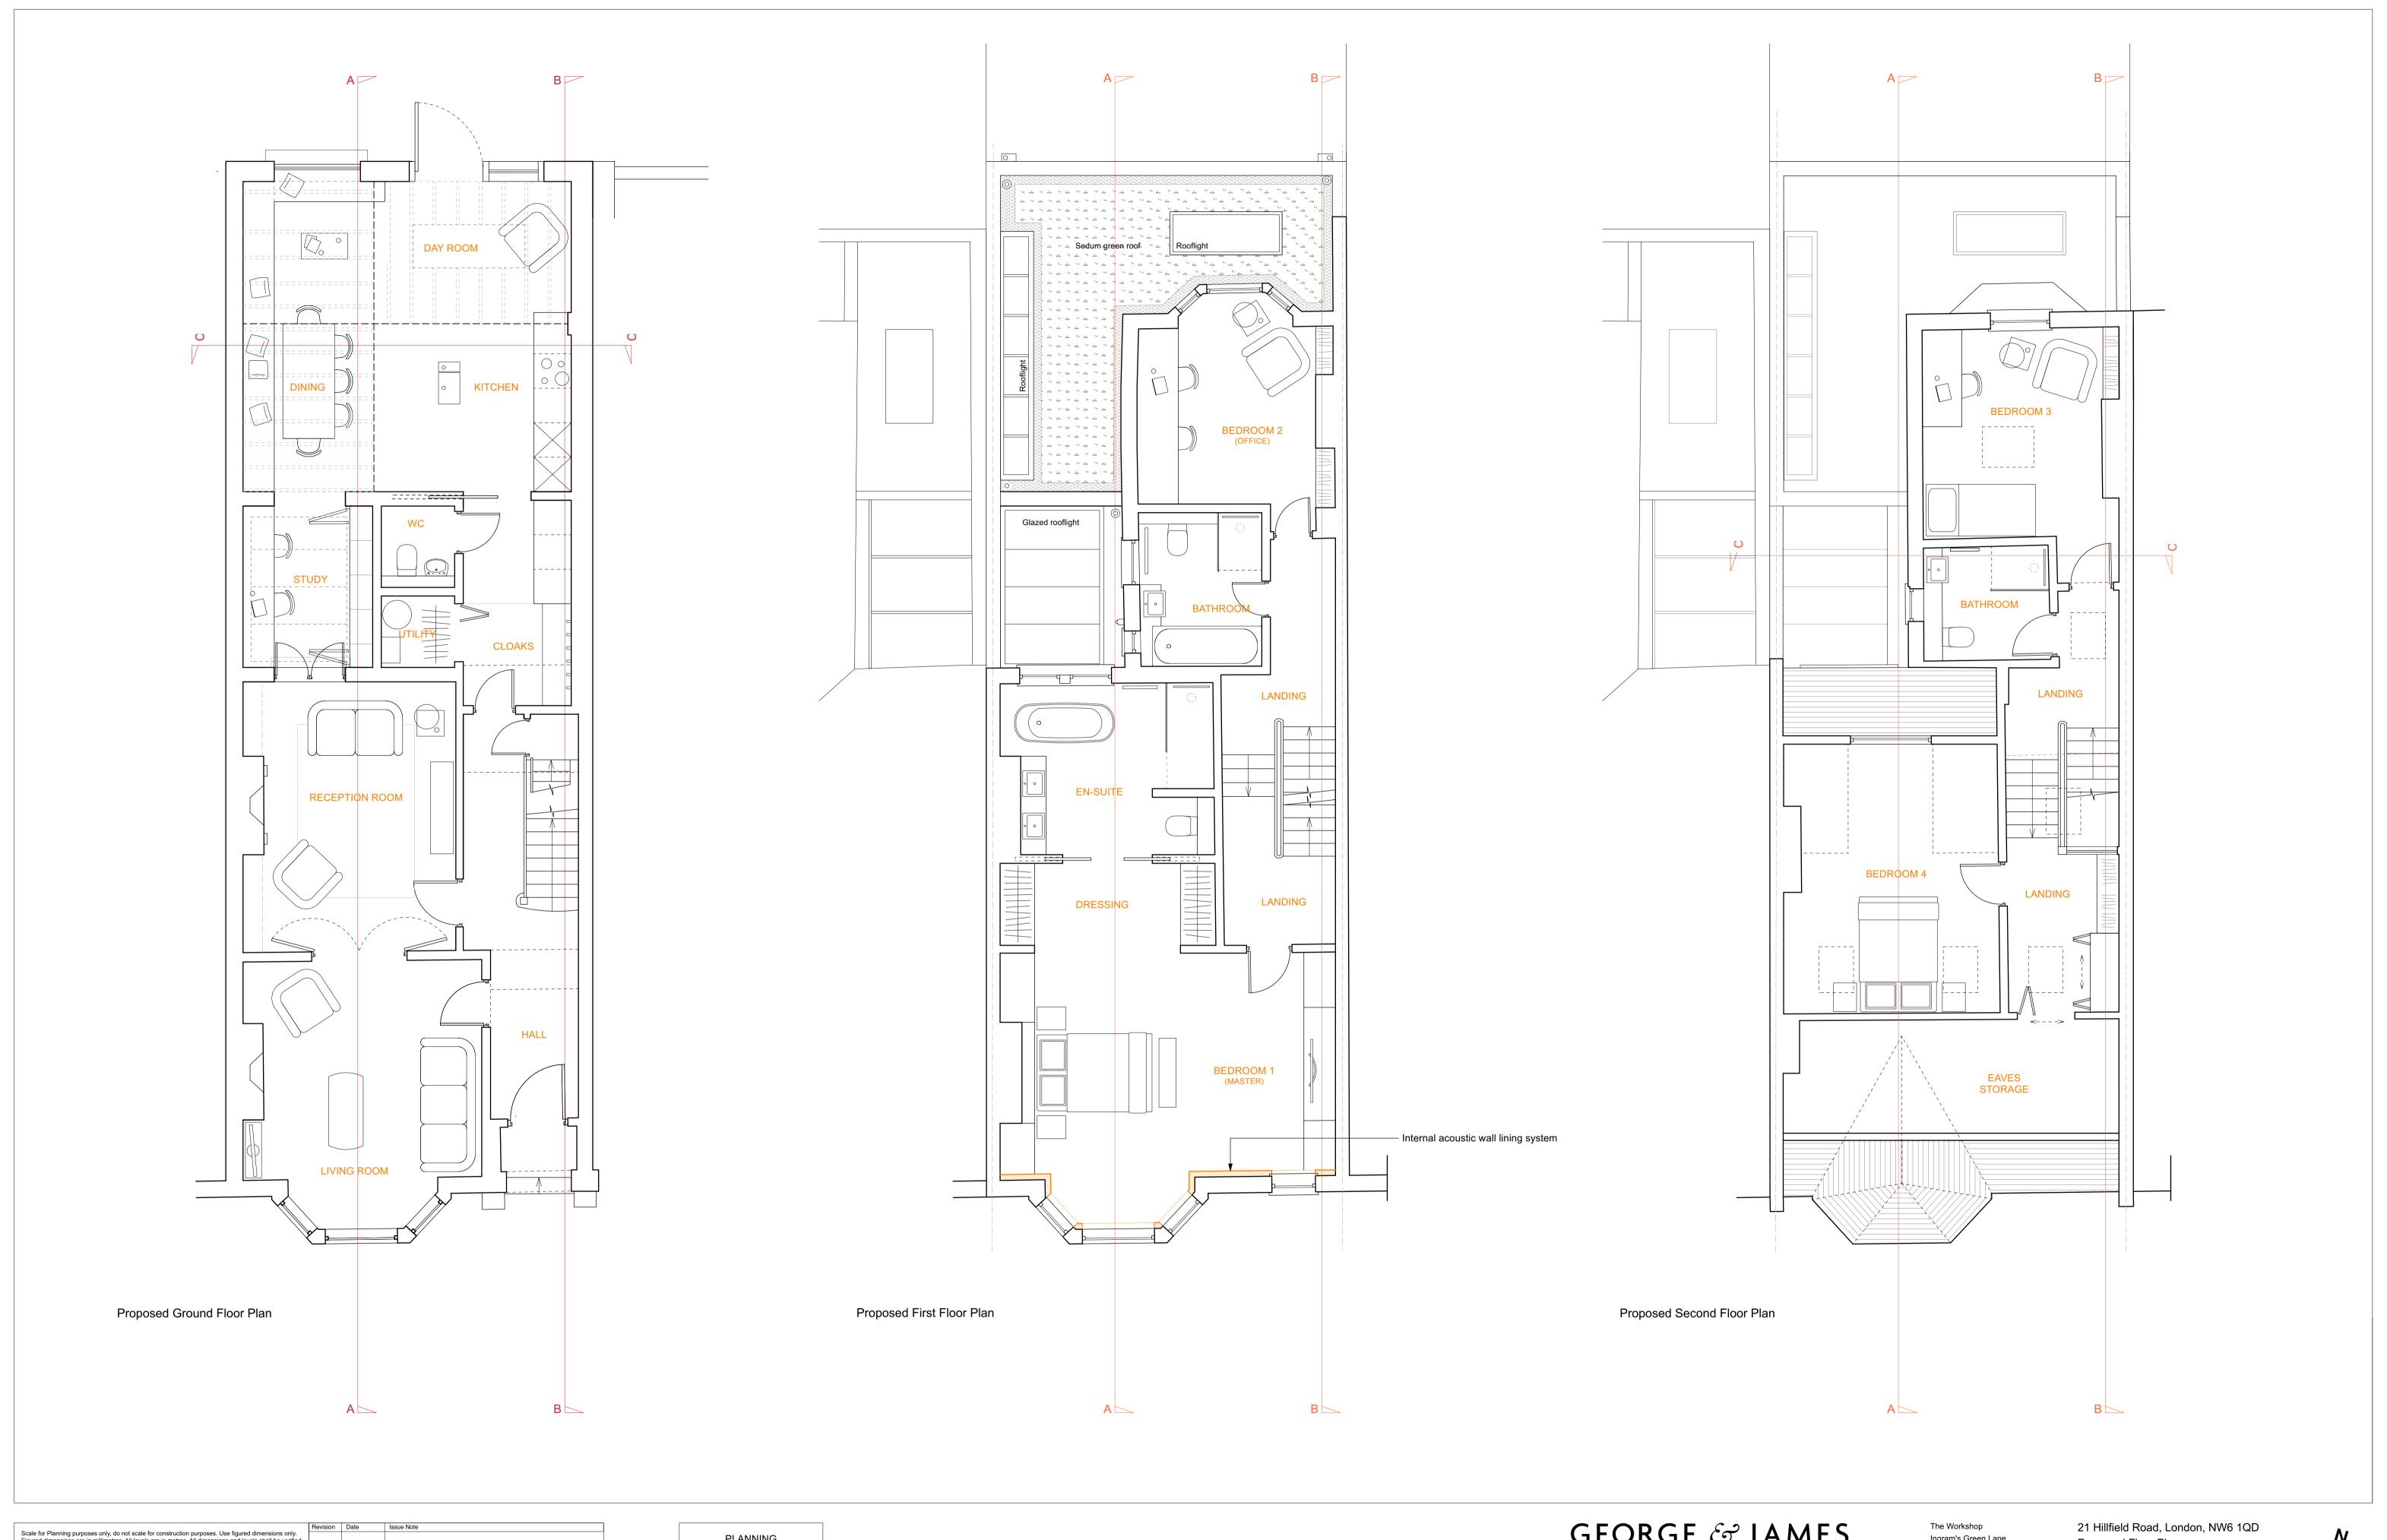

21 Hillfield Road, London, NW6 10 Proposed Floor Plans

ID217\_PR100 Rev.

G&J PROJECT NO: ID217

SCALE: 1:50 at A1