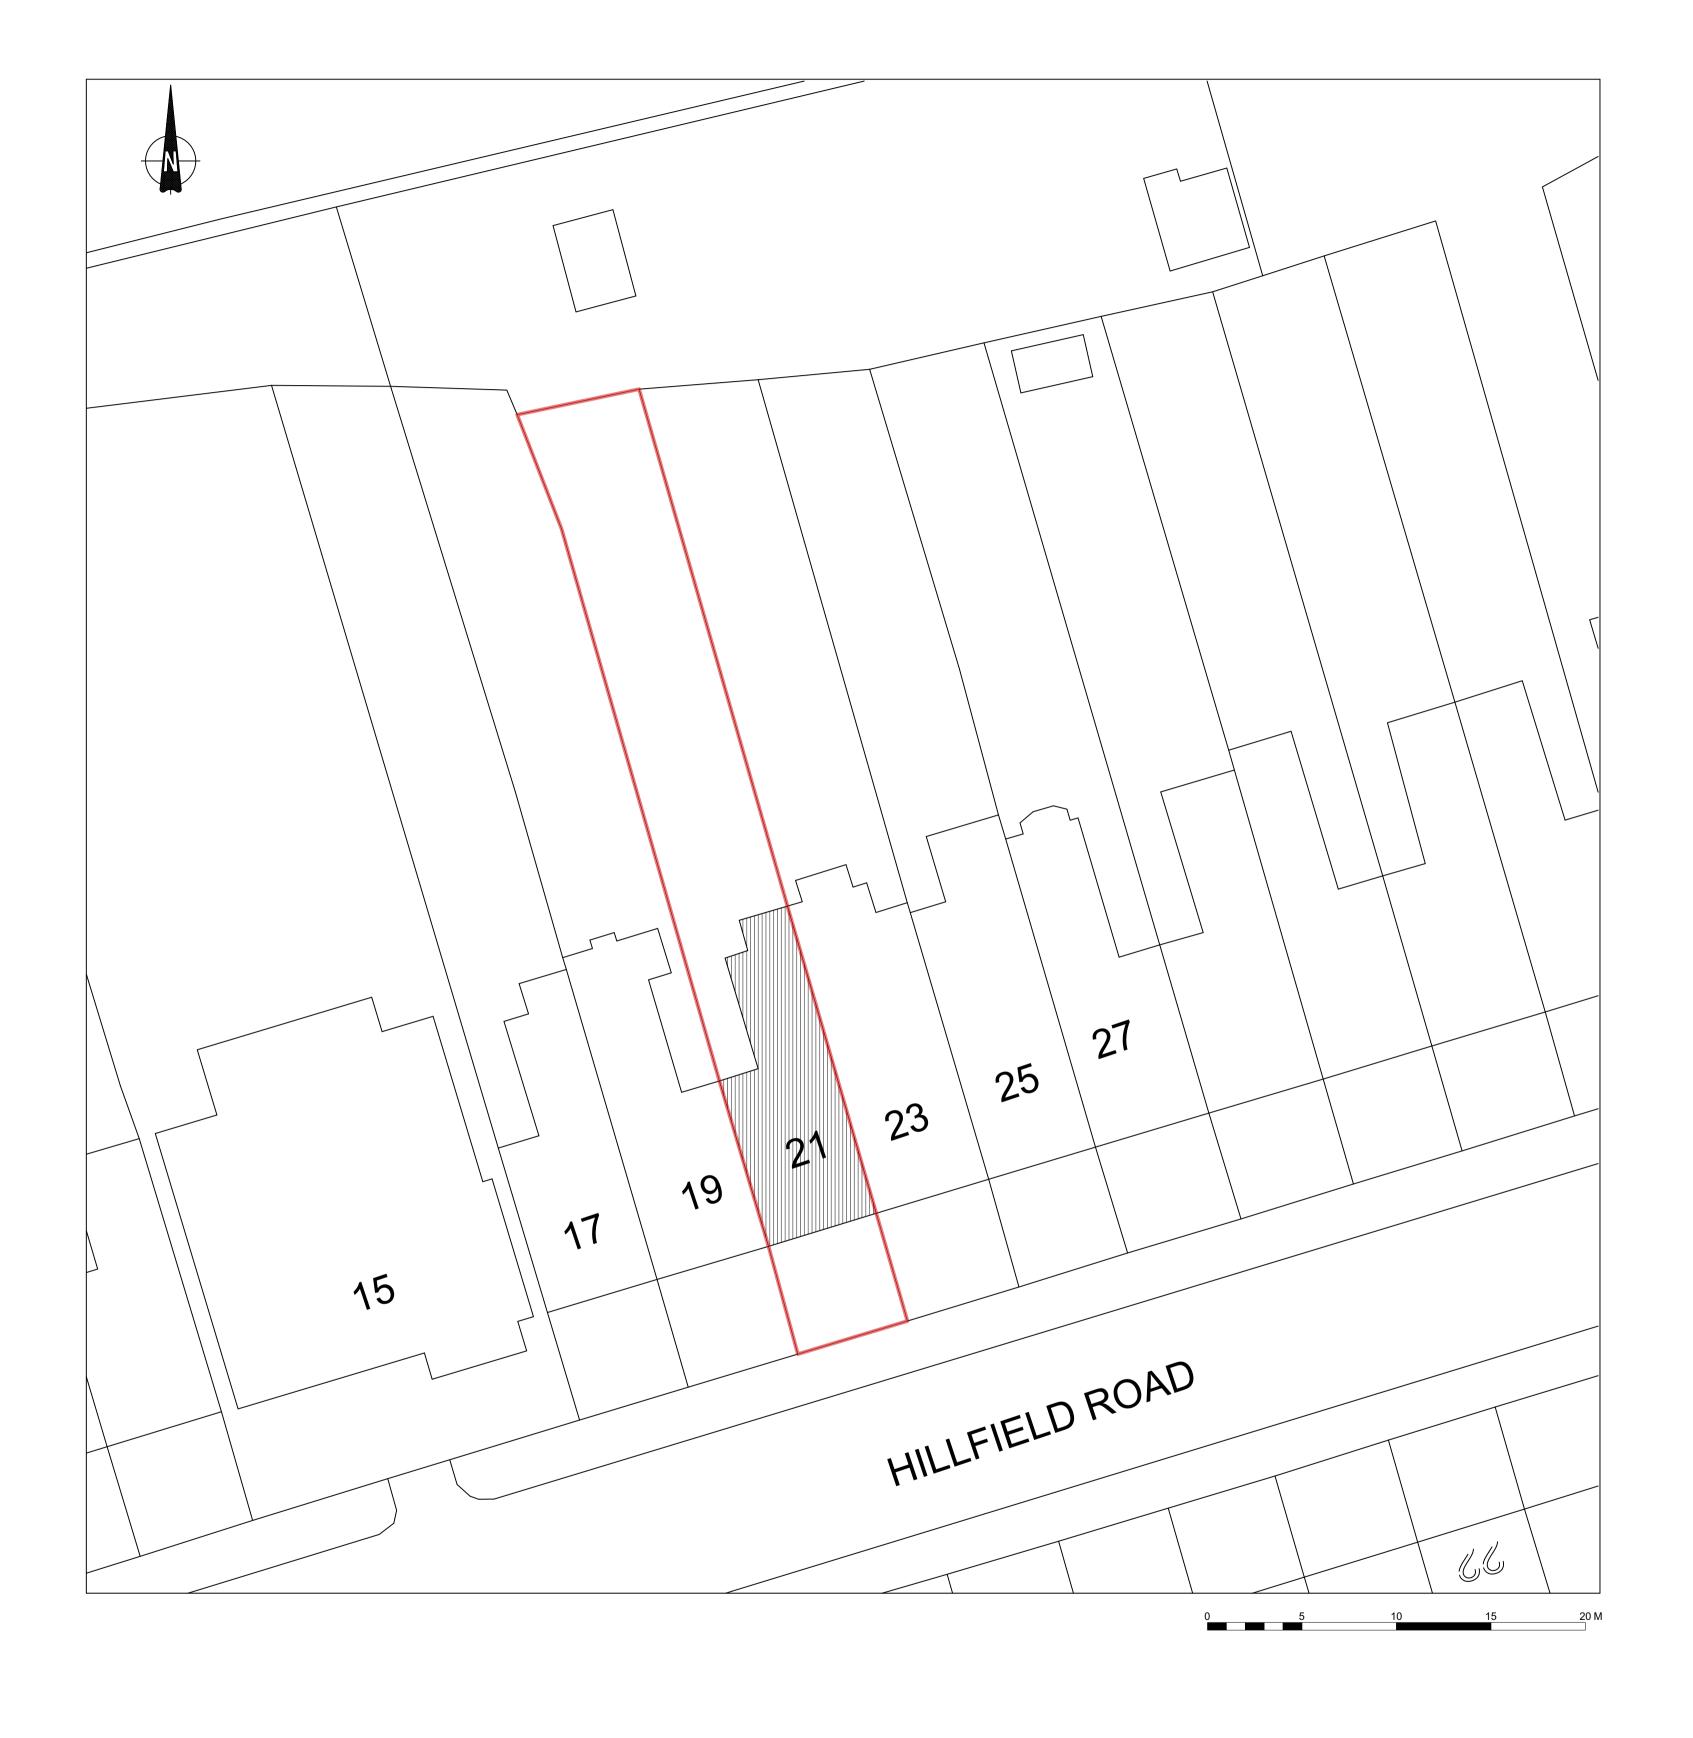

21 Hillfield Road, London, NW6 1QD Site OS

ık ID217\_EX001 Rev.

G&J PROJECT NO: ID217

SCALE: 1:500 at A1