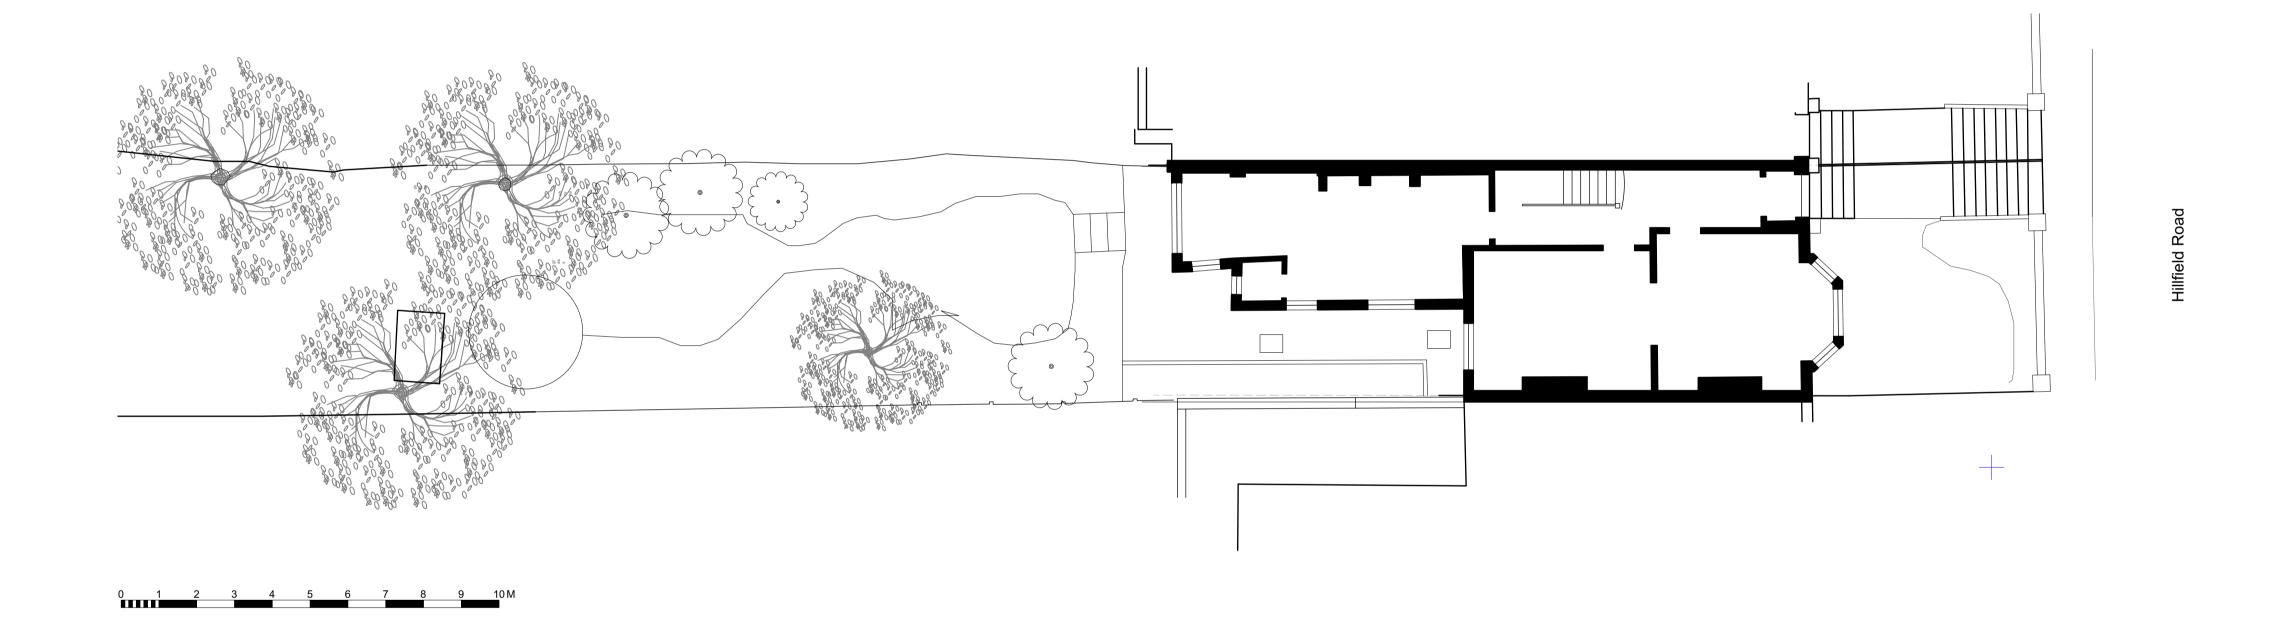

21 Hillfield Road, London, NW6 1QD Existing Site Plan

ID217\_EX000 Rev.

G&J PROJECT NO: ID217 SCALE: 1:50 at A1

>