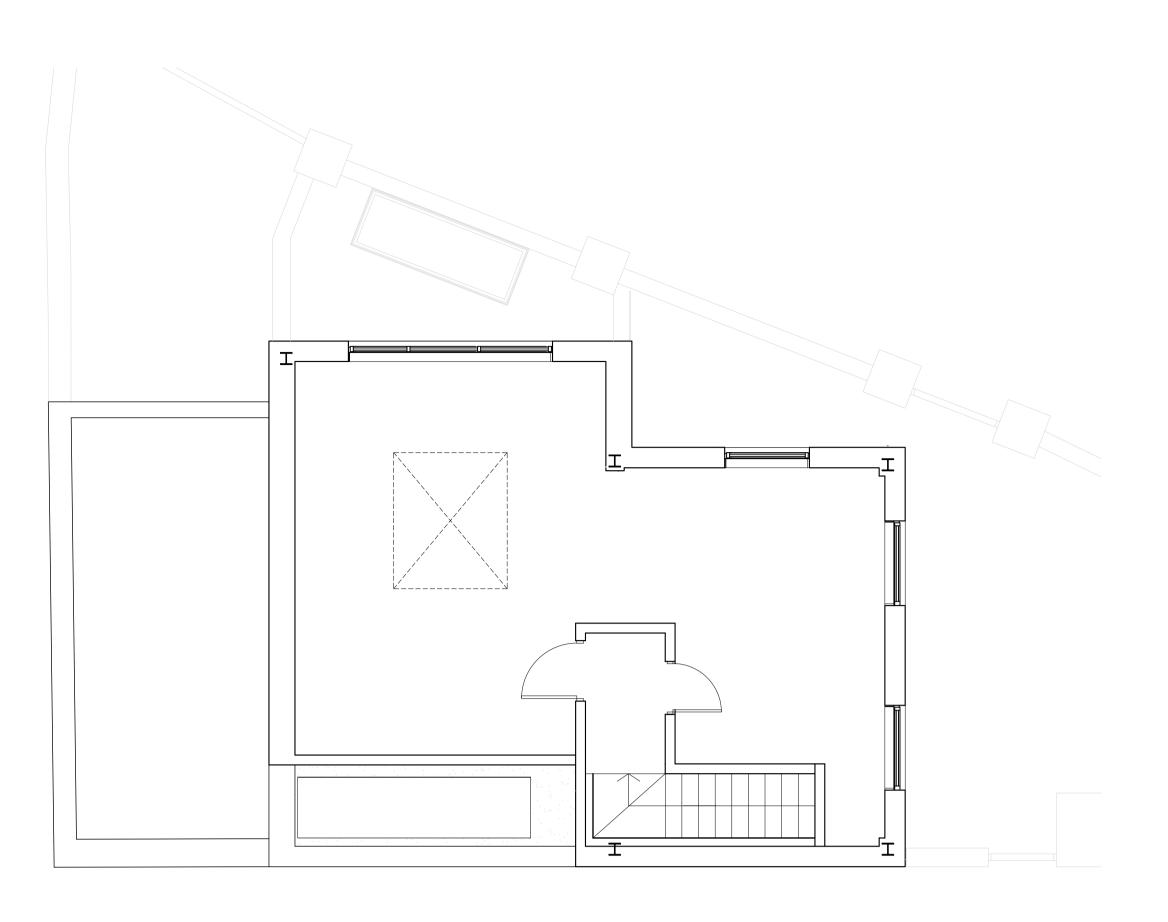

1:100 @ A3 / 1:50 @ A1

01-Approved First Floor

02 - Approved Lower Ground

03-Approved Roof

Status: Planning

| Revision | Date       | Description         |
|----------|------------|---------------------|
| -        | 26/05/2023 | Planning Submission |
| -        | -          | -                   |
| -        | -          | -                   |
| -        | -          | -                   |
| -        | -          | -                   |

All dimensions in mm unless otherwise stated

This drawing is to be read in conjunction with all relevant contract documents & engineer's drawings

engineer's drawings Do not scale from this drawing

Report any errors, contradictions, & omissions to the architect as soon as possible This drawing and design work therein are the copyright of 4S Architecture Ltd.

4 S A

4 S Architecture

info@4sarchitecture.co.uk www.4sarchitecture.co.uk

| 39A Priory Terrace                  | 22-028 |
|-------------------------------------|--------|
| LG, 1st & Roof Plans<br>As Approved | P101   |