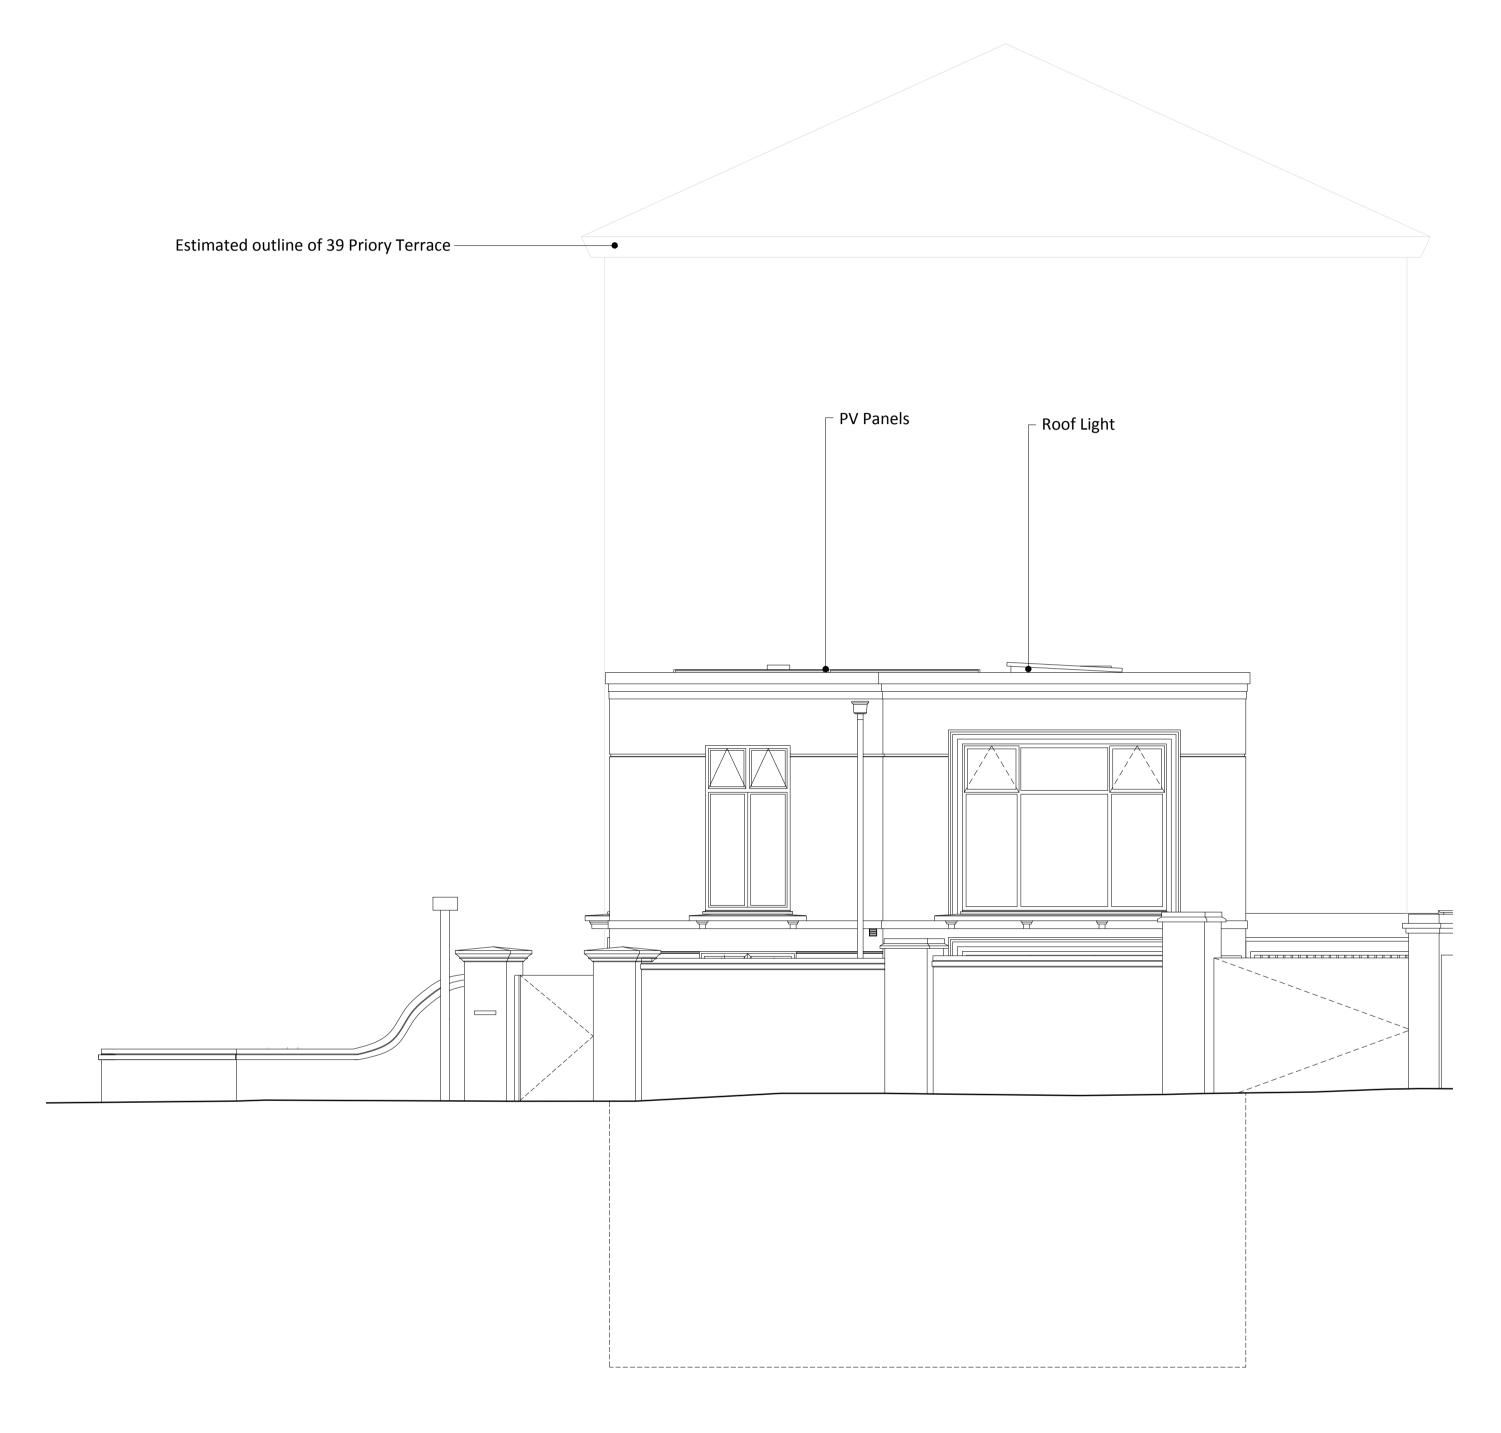

1:100 @ A3 / 1:50 @ A1

01-Approved West Elevation

02-Approved North Elevation

Status: Planning

| Revision | Date       | Description         |
|----------|------------|---------------------|
| -        | 26/05/2023 | Planning Submission |
| -        | -          | -                   |
| -        | -          | -                   |
| -        | -          | -                   |
| -        | -          | -                   |

All dimensions in mm unless otherwise stated

This drawing is to be read in conjunction with all relevant contract documents & engineer's drawings Do not scale from this drawing

Report any errors, contradictions, & omissions to the architect as soon as possible This drawing and design work therein are the copyright of 4S Architecture Ltd.

4 S A

4 S Architecture

info@4sarchitecture.co.uk www.4sarchitecture.co.uk

22-028 39A Priory Terrace North & East Elevations P120 As Approved

1:100 @ A3 / 1:50 @ A1