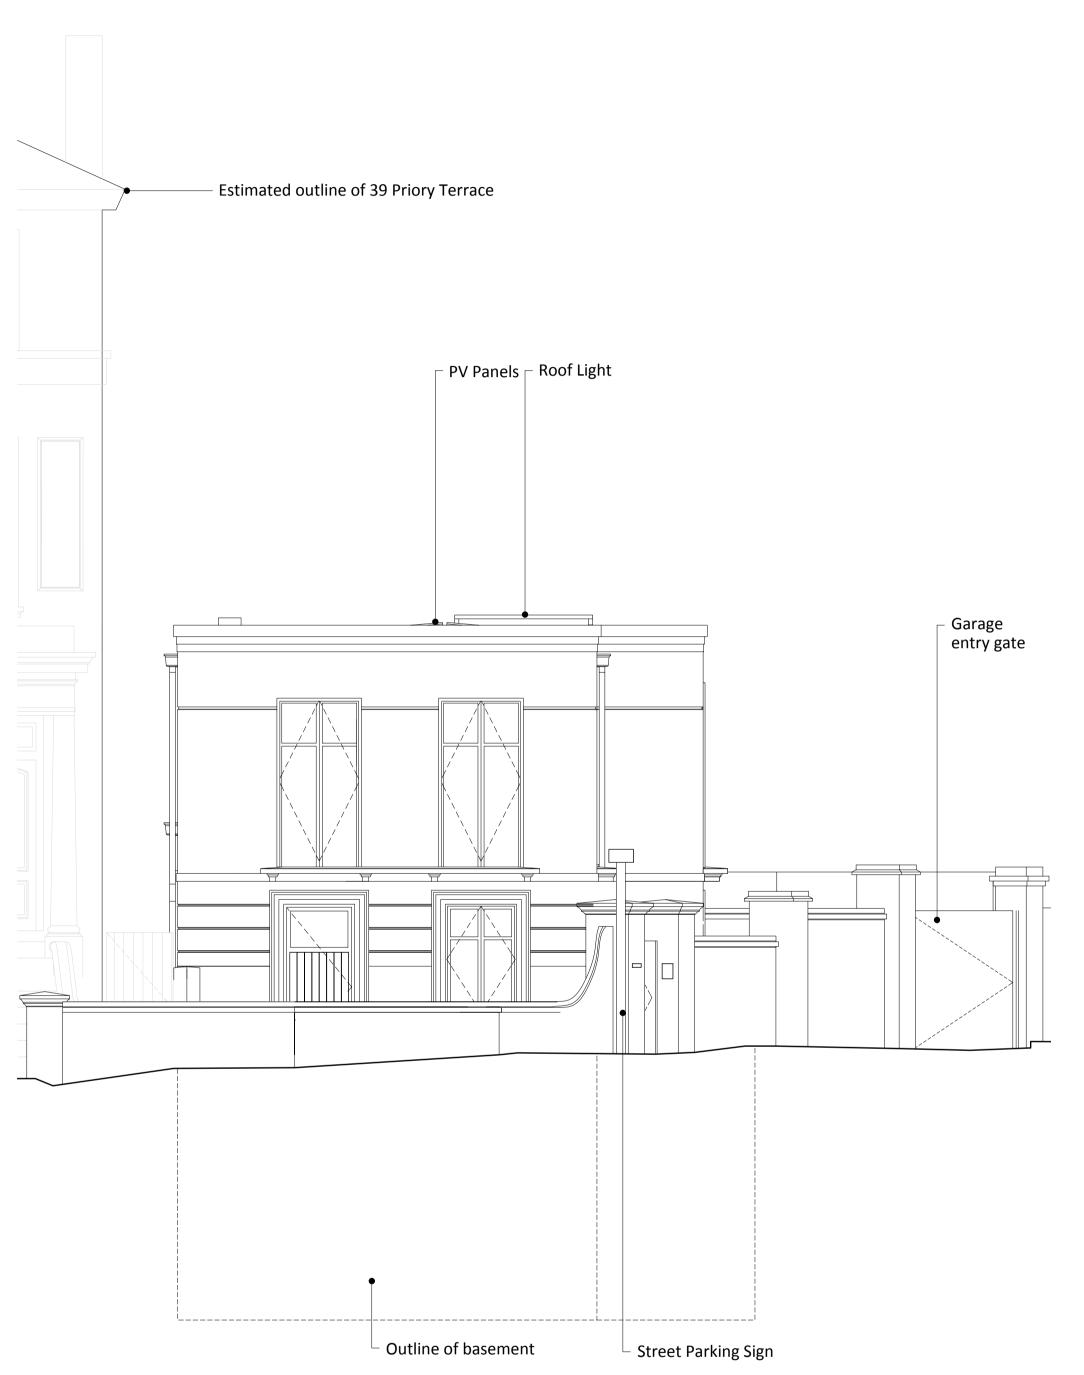

1:100 @ A3 / 1:50 @ A1

01-Approved West Elevation

02-Approved North Elevation

Status: Planning

| Revision | Date       | Description         |
|----------|------------|---------------------|
| -        | 26/05/2023 | Planning Submission |
| -        | -          | -                   |
| -        | -          | -                   |
| -        | -          | -                   |
| -        | -          | -                   |

All dimensions in mm unless otherwise stated

This drawing is to be read in conjunction with all relevant contract documents & engineer's drawings Do not scale from this drawing

Report any errors, contradictions, & omissions to the architect as soon as possible This drawing and design work therein are the copyright of 4S Architecture Ltd.

4 S A

4 S Architecture

info@4sarchitecture.co.uk www.4sarchitecture.co.uk

22-028 39A Priory Terrace North & East Elevations P120 As Approved

1:100 @ A3 / 1:50 @ A1