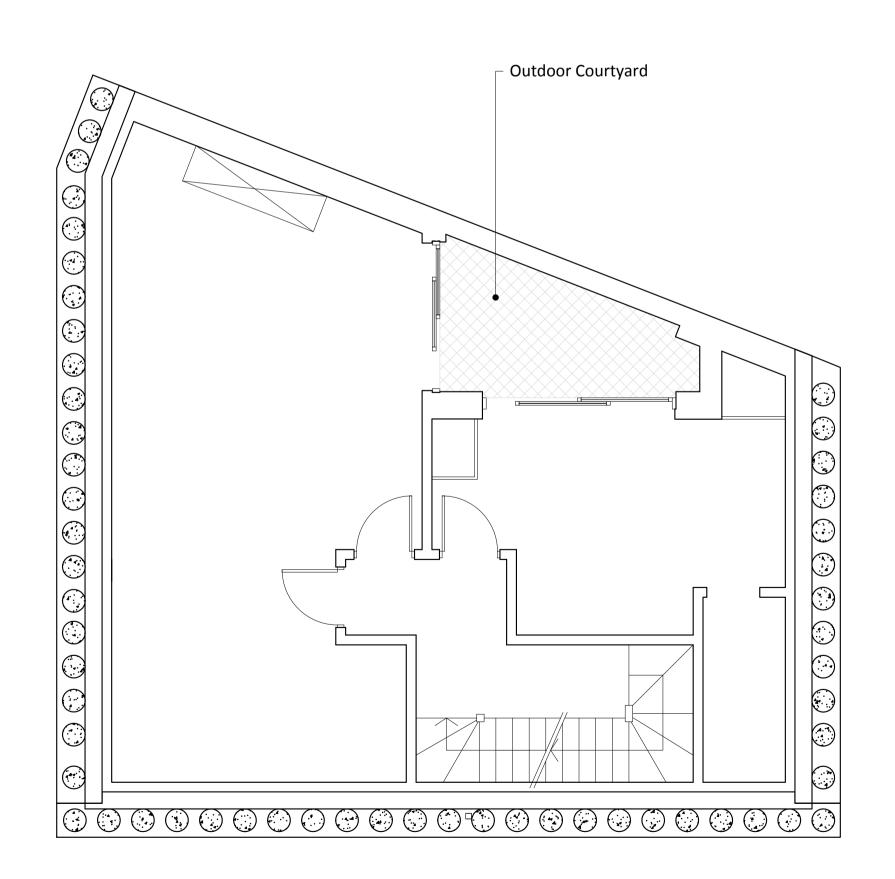

1:100 @ A3 / 1:50 @ A1

01-Approved First Floor

02 - Approved Lower Ground

03-Approved Roof

Status: Planning

| Revision | Date       | Description         |
|----------|------------|---------------------|
| -        | 26/05/2023 | Planning Submission |
| -        | -          | -                   |
| -        | -          | -                   |
| -        | -          | -                   |
| -        | -          | -                   |

All dimensions in mm unless otherwise stated

This drawing is to be read in conjunction with all relevant contract documents & engineer's drawings

engineer's drawings Do not scale from this drawing

Report any errors, contradictions, & omissions to the architect as soon as possible This drawing and design work therein are the copyright of 4S Architecture Ltd.

4 S A

4 S Architecture

info@4sarchitecture.co.uk www.4sarchitecture.co.uk

| 39A Priory Terrace                  | 22-028 |
|-------------------------------------|--------|
| LG, 1st & Roof Plans<br>As Approved | P101   |