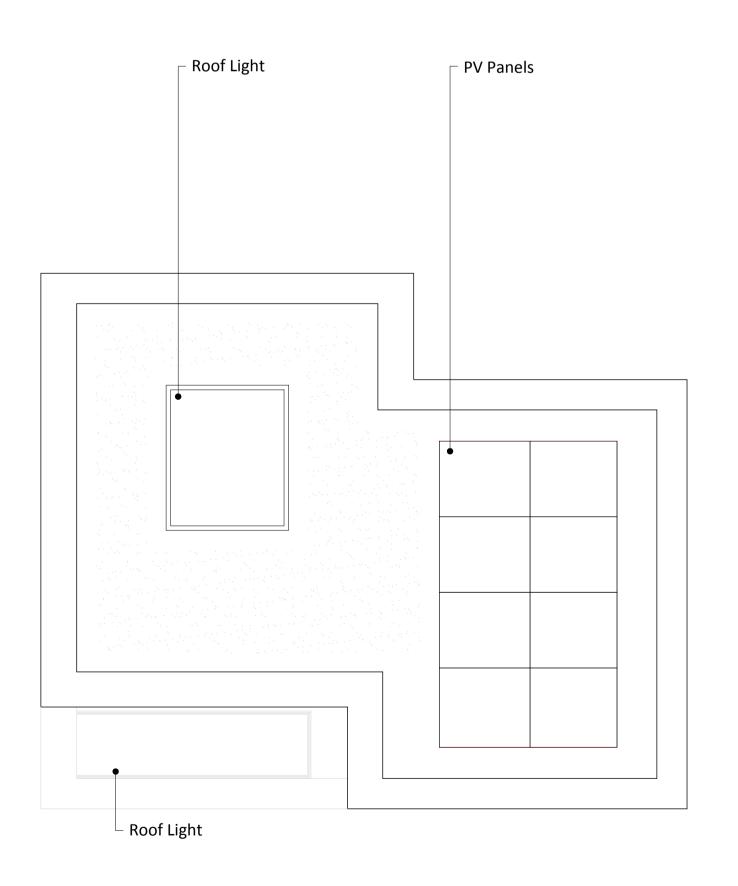

1:100 @ A3 / 1:50 @ A1

01-Approved First Floor

02 - Approved Lower Ground

03-Approved Roof

Status: Planning

| Revision | Date       | Description         |
|----------|------------|---------------------|
| -        | 26/05/2023 | Planning Submission |
| -        | -          | -                   |
| -        | -          | -                   |
| -        | -          | -                   |
| -        | -          | -                   |

4 S A

4 S Architecture

info@4sarchitecture.co.uk www.4sarchitecture.co.uk

| 39A Priory Terrace                  | 22-028 |
|-------------------------------------|--------|
| LG, 1st & Roof Plans<br>As Approved | P101   |

1:100 @ A3 / 1:50 @ A1

01-Approved West Elevation

02-Approved North Elevation

Status: Planning

| Revision | Date       | Description         |
|----------|------------|---------------------|
| -        | 26/05/2023 | Planning Submission |
| -        | -          | -                   |
| -        | -          | -                   |
| -        | -          | -                   |
| -        | -          | -                   |