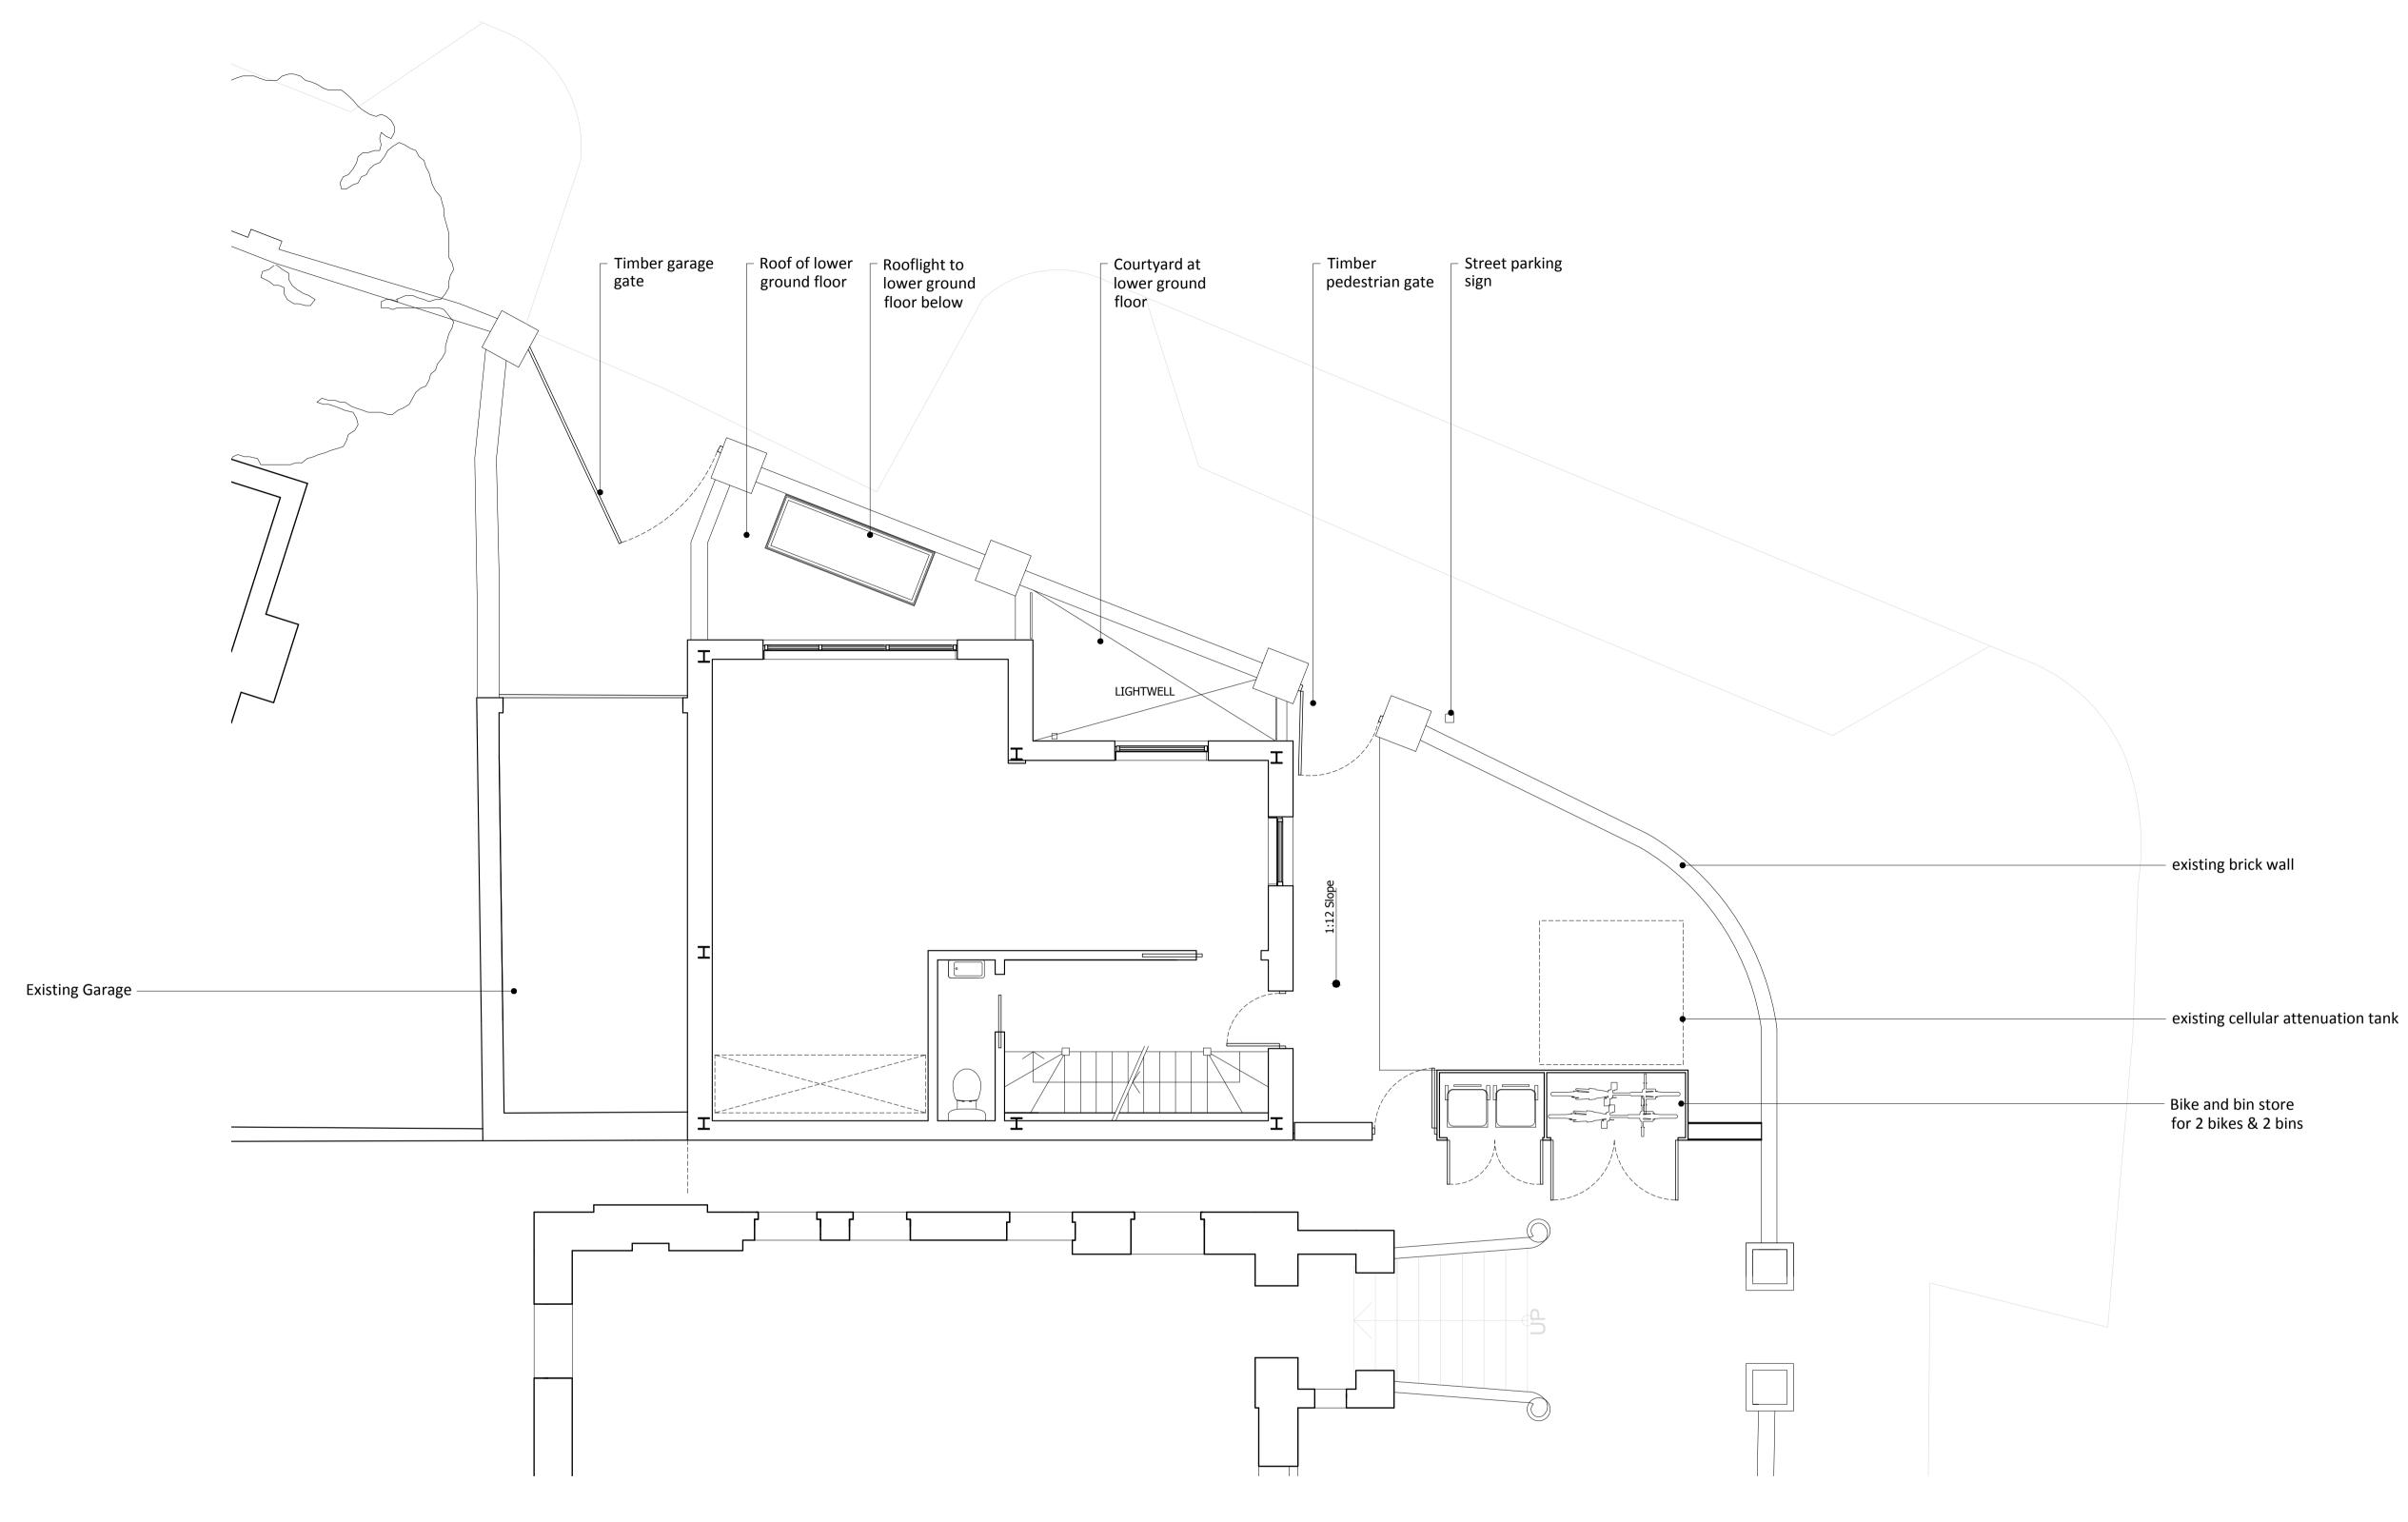

1:100 @ A3 / 1:50 @ A1

01-Approved First Floor

02 - Approved Lower Ground

03-Approved Roof

Status: Planning

| Revision | Date       | Description         |
|----------|------------|---------------------|
| -        | 26/05/2023 | Planning Submission |
| -        | -          | -                   |
| -        | -          | -                   |
| -        | -          | -                   |
| -        | -          | -                   |

All dimensions in mm unless otherwise stated

This drawing is to be read in conjunction with all relevant contract documents & engineer's drawings

engineer's drawings Do not scale from this drawing

Report any errors, contradictions, & omissions to the architect as soon as possible This drawing and design work therein are the copyright of 4S Architecture Ltd.

4 S A

4 S Architecture

info@4sarchitecture.co.uk www.4sarchitecture.co.uk

| 39A Priory Terrace                  | 22-028 |
|-------------------------------------|--------|
| LG, 1st & Roof Plans<br>As Approved | P101   |