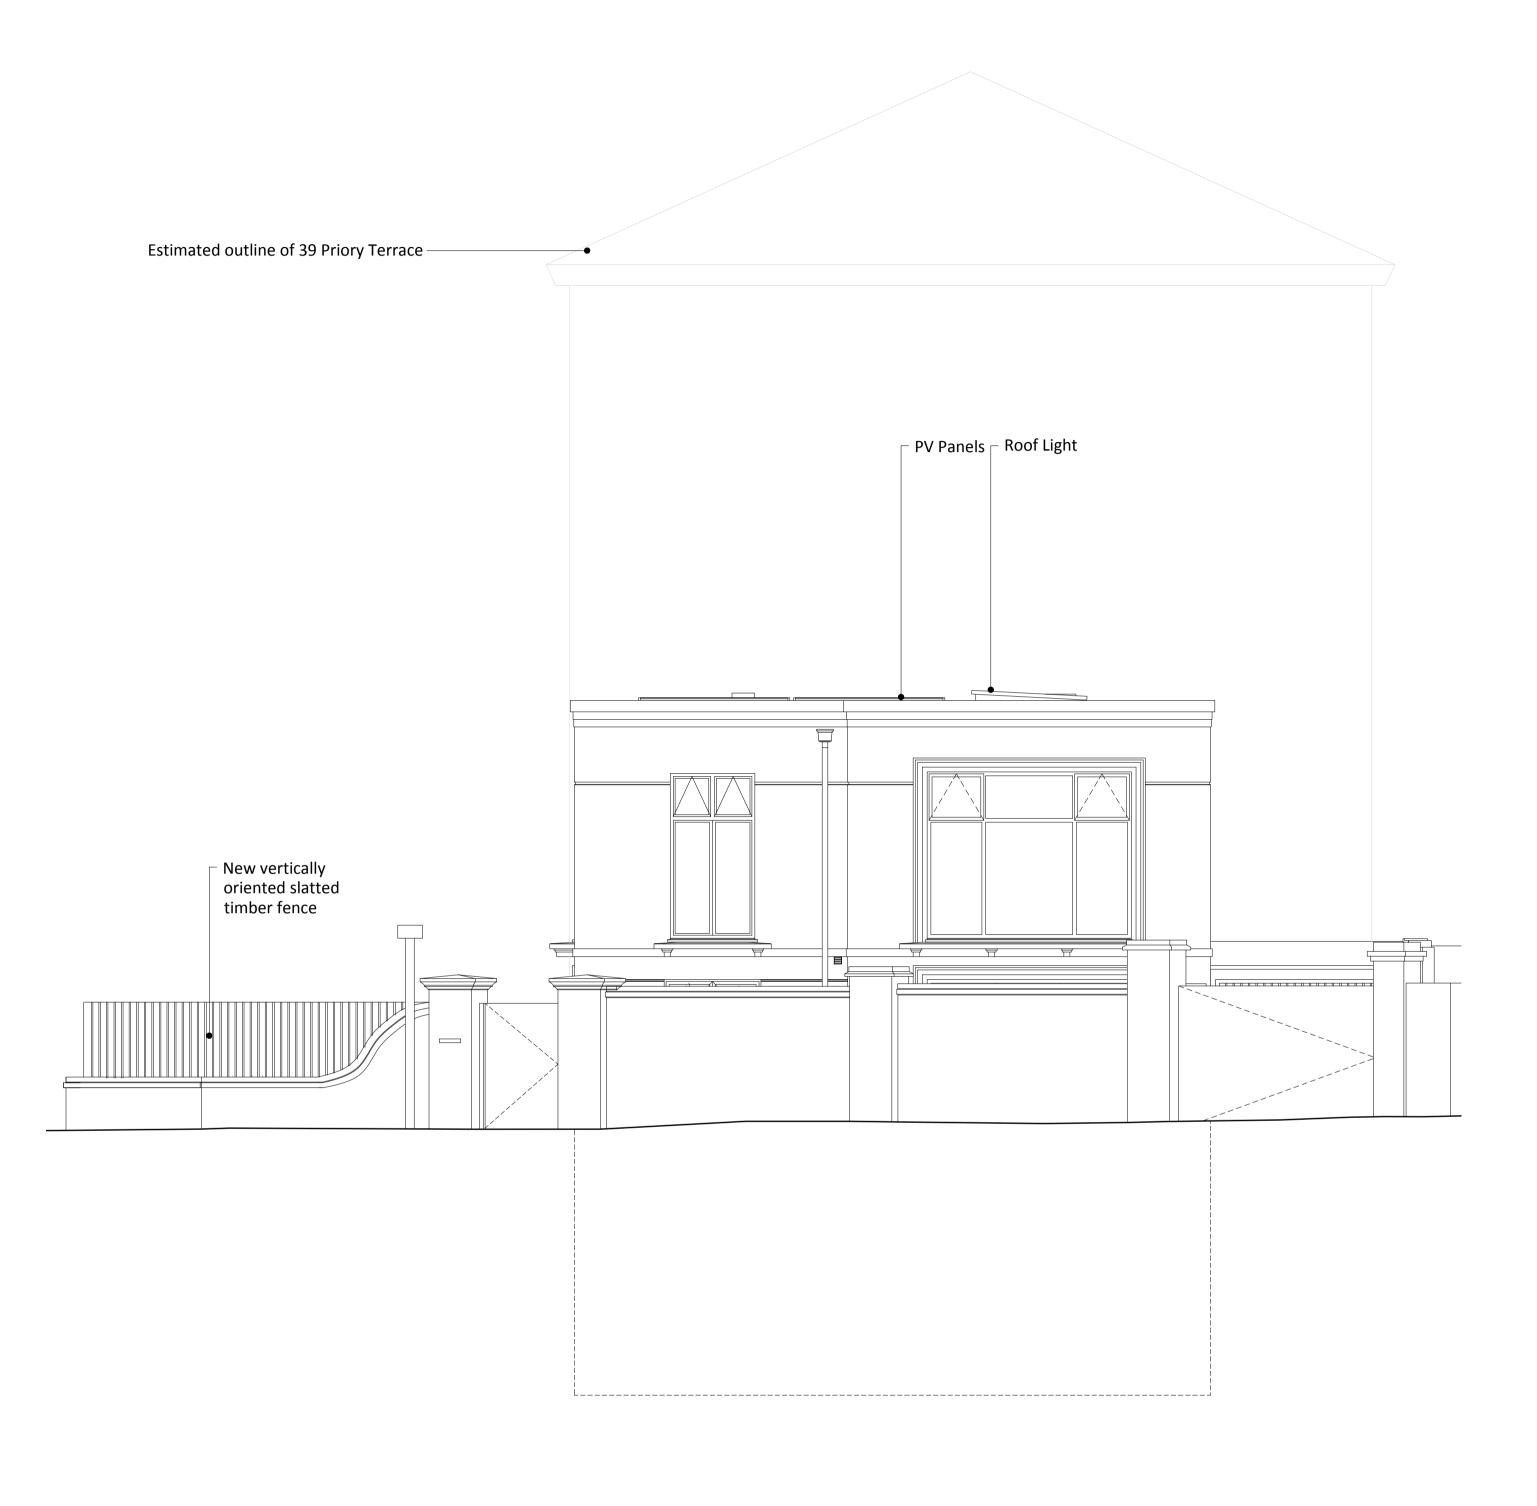

01-Proposed West Elevation

02-Proposed North Elevation

Status: Planning

| Revision | Date       | Description         |
|----------|------------|---------------------|
| -        | 26/05/2023 | Planning Submission |
| -        | -          | -                   |
| <u>-</u> | -          | -                   |
| -        | -          | -                   |
| -        | -          | -                   |

4 S Architecture

info@4sarchitecture.co.uk www.4sarchitecture.co.uk

39A Priory Terrace 22-028

Proposed North & East Elevations P400

1:100 @ A3 / 1:50 @ A1