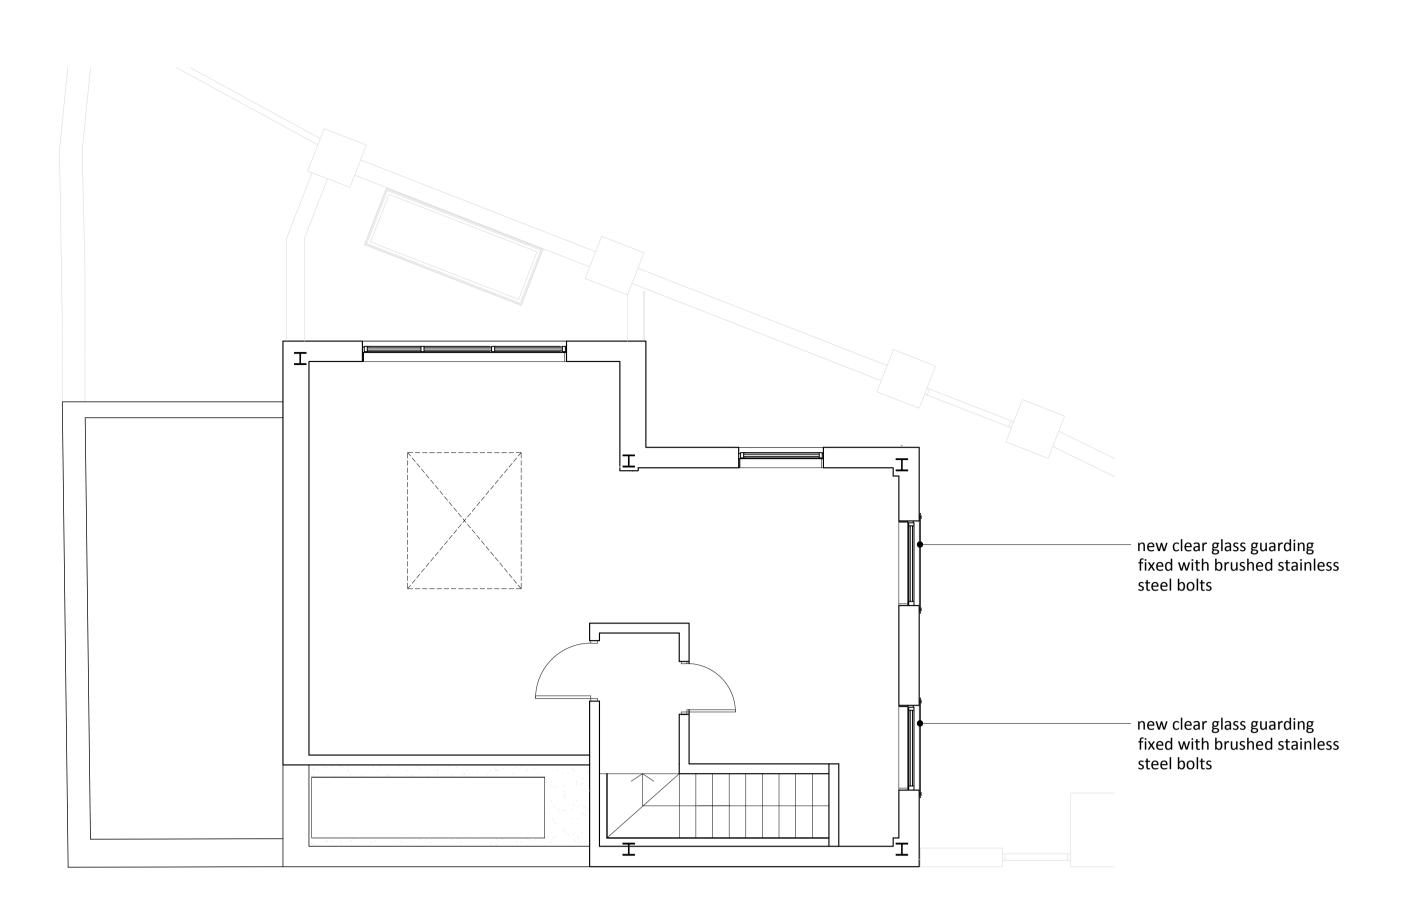

## 01-Proposed First Floor

02 - Proposed Lower Groun d

03 - Proposed Roof

Status: Planning

| Revision | Date       | Description         |
|----------|------------|---------------------|
| -        | 26/05/2023 | Planning Submission |
| -        | -          | -                   |
| -        | -          | -                   |
| -        | -          | -                   |
| -        | -          | -                   |

All dimensions in mm unless otherwise stated

This drawing is to be read in conjunction with all relevant contract documents & engineer's drawings

engineer's drawings Do not scale from this drawing

Report any errors, contradictions, & omissions to the architect as soon as possible This drawing and design work therein are the copyright of 4S Architecture Ltd.

4 S A

4 S Architecture

info@4sarchitecture.co.uk www.4sarchitecture.co.uk

39A Priory Terrace

22-028

Proposed LG, 1st & Roof Plans

P201

1:100 @ A3 / 1:50 @ A1