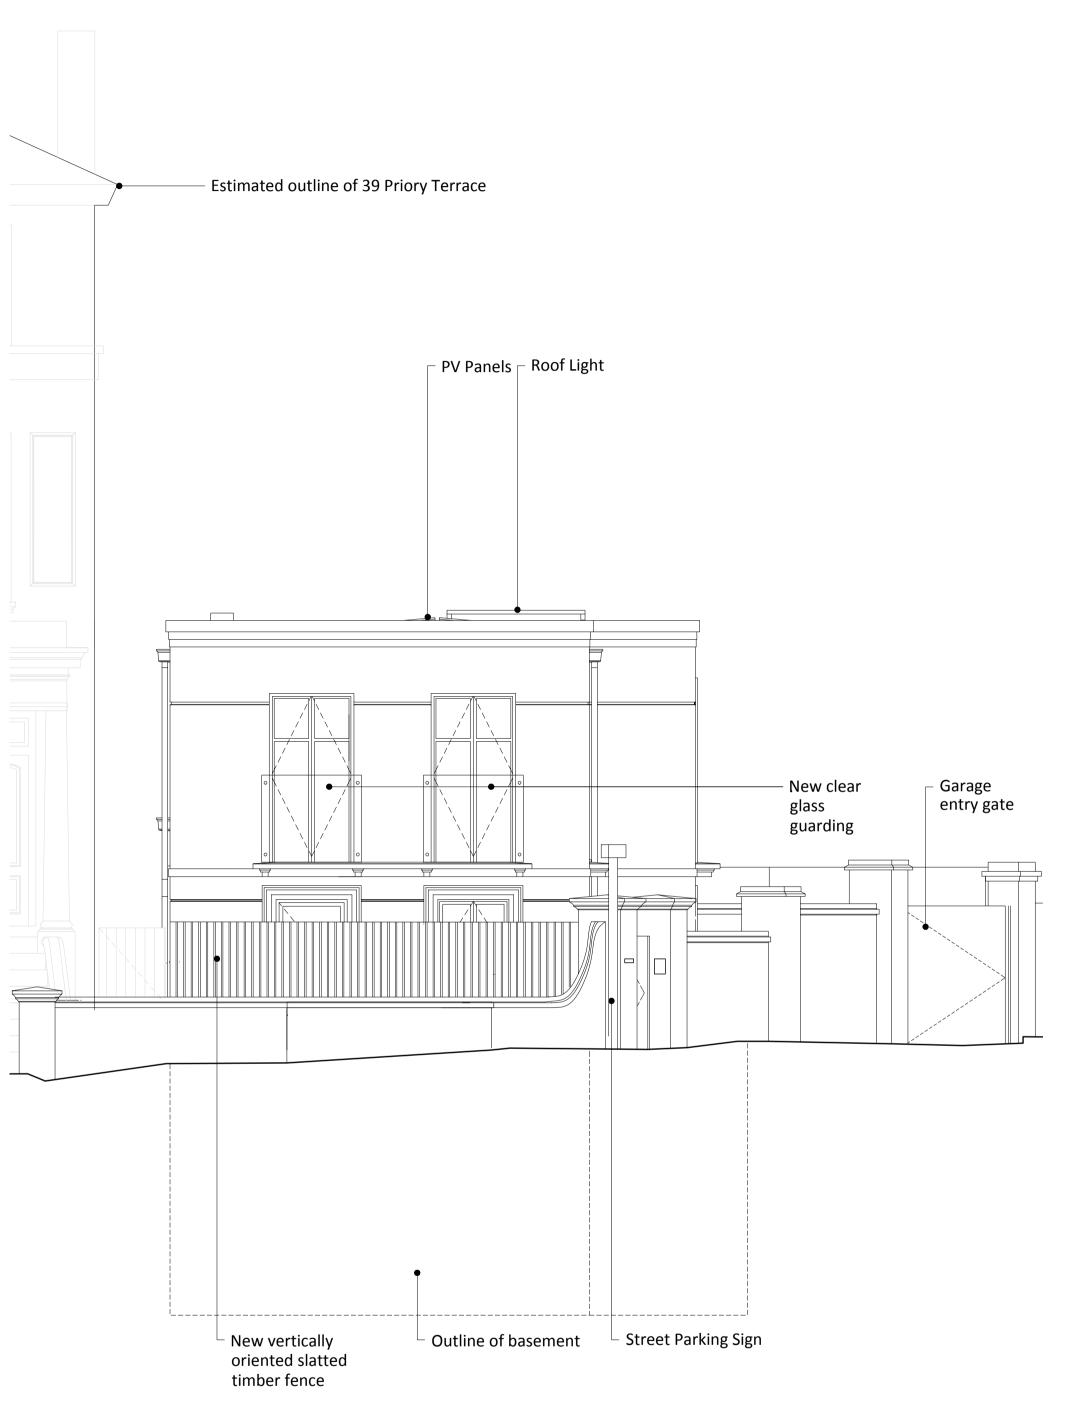

01-Proposed West Elevation

02-Proposed North Elevation

Status: Planning

| Revision | Date       | Description         |
|----------|------------|---------------------|
| -        | 26/05/2023 | Planning Submission |
| -        | -          | -                   |
| <u>-</u> | -          | -                   |
| -        | -          | -                   |
| -        | -          | -                   |

4 S Architecture

info@4sarchitecture.co.uk www.4sarchitecture.co.uk

39A Priory Terrace 22-028

Proposed North & East Elevations P400

1:100 @ A3 / 1:50 @ A1