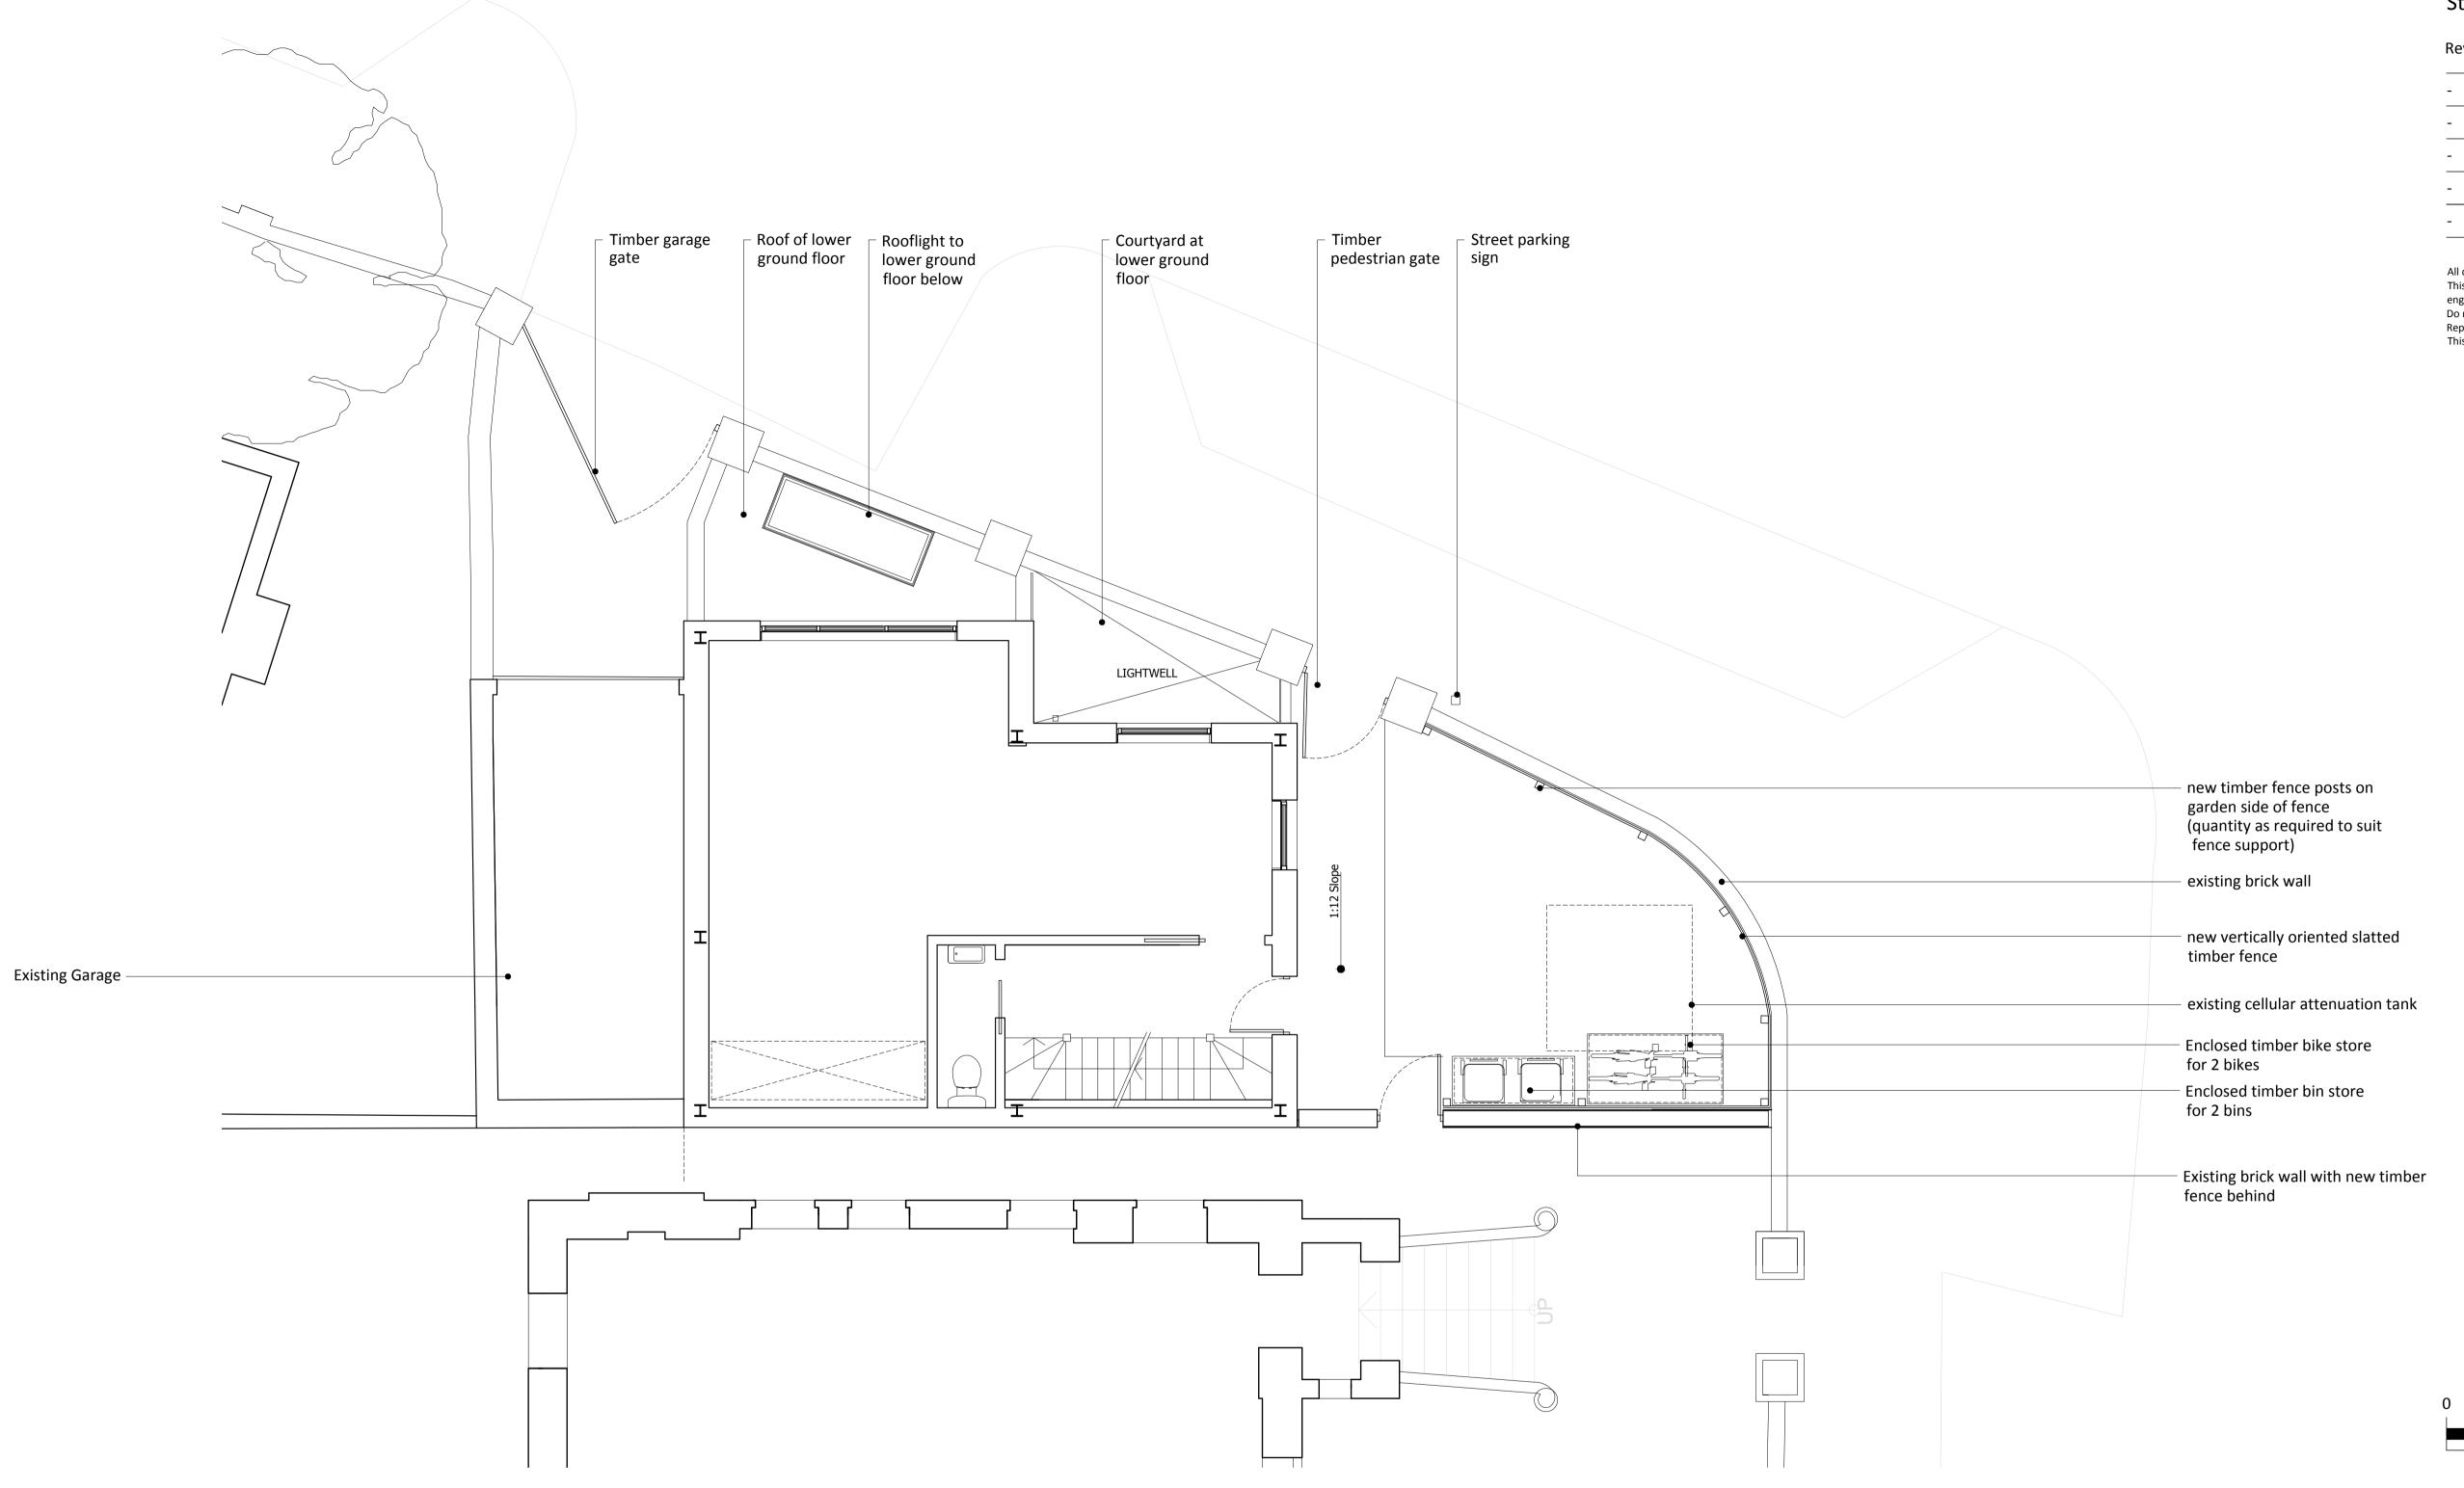

01-Proposed Ground Floor

Status: Planning

| Revision | Date       | Description         |
|----------|------------|---------------------|
| -        | 26/05/2023 | Planning Submission |
| -        | -          | -                   |
| -        | -          | -                   |
| -        | -          | -                   |
| -        | -          | -                   |

All dimensions in mm unless otherwise stated
This drawing is to be read in conjunction with all relevant contract documents &

engineer's drawings Do not scale from this drawing

Report any errors, contradictions, & omissions to the architect as soon as possible This drawing and design work therein are the copyright of 4S Architecture Ltd.

4 S Architecture

info@4sarchitecture.co.uk www.4sarchitecture.co.uk

22-028 39A Priory Terrace

P200 Proposed Ground Floor Plan

1:100 @ A3 / 1:50 @ A1