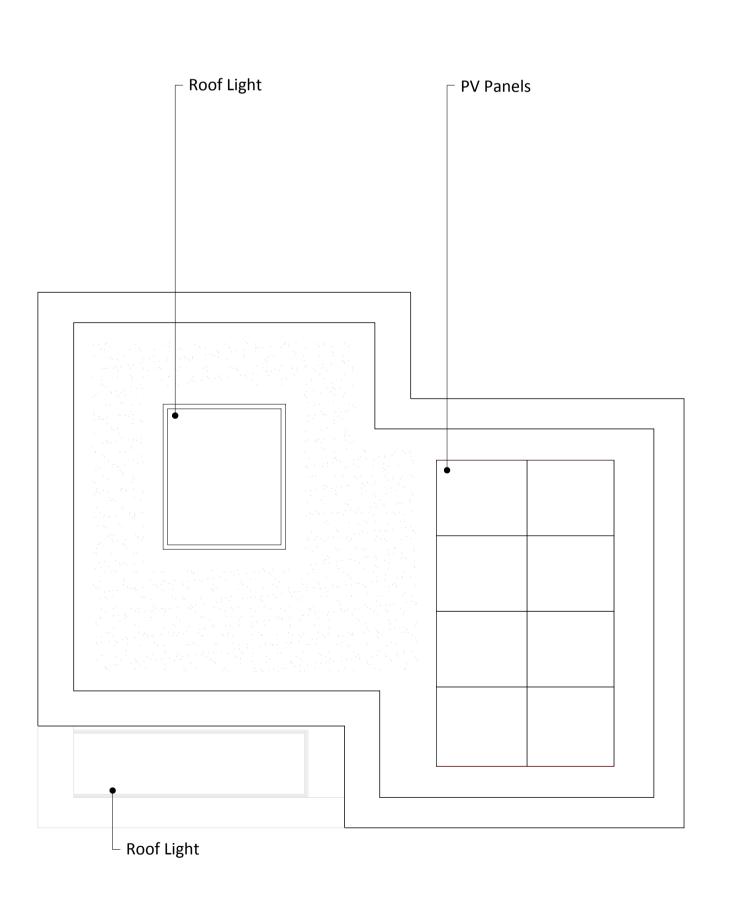

## 01-Proposed First Floor

02 - Proposed Lower Groun d

03 - Proposed Roof

Status: Planning

| Revision | Date       | Description         |
|----------|------------|---------------------|
| -        | 26/05/2023 | Planning Submission |
| -        | -          | -                   |
| -        | -          | -                   |
| -        | -          | -                   |
| -        | -          | -                   |

All dimensions in mm unless otherwise stated

This drawing is to be read in conjunction with all relevant contract documents & engineer's drawings

engineer's drawings Do not scale from this drawing

Report any errors, contradictions, & omissions to the architect as soon as possible This drawing and design work therein are the copyright of 4S Architecture Ltd.

4 S A

4 S Architecture

info@4sarchitecture.co.uk www.4sarchitecture.co.uk

39A Priory Terrace

22-028

Proposed LG, 1st & Roof Plans

P201

1:100 @ A3 / 1:50 @ A1