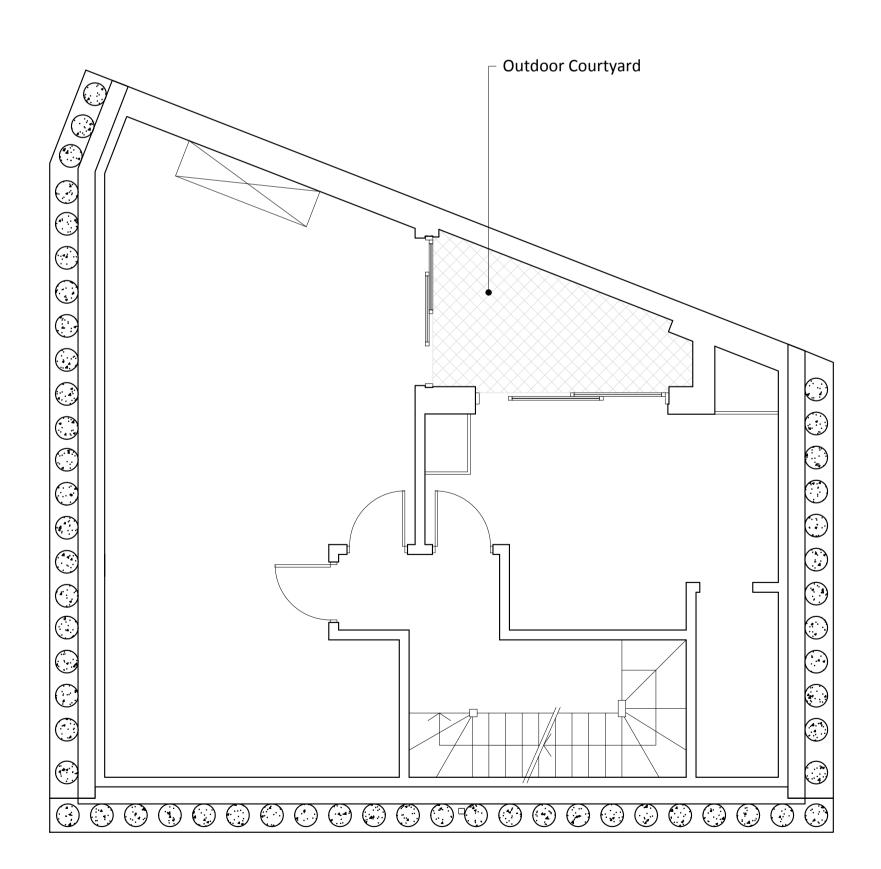

## 01-Proposed First Floor

02 - Proposed Lower Groun d

03 - Proposed Roof

Status: Planning

| Revision | Date       | Description         |
|----------|------------|---------------------|
| -        | 26/05/2023 | Planning Submission |
| -        | -          | -                   |
| -        | -          | -                   |
| -        | -          | -                   |
| -        | -          | -                   |

All dimensions in mm unless otherwise stated

This drawing is to be read in conjunction with all relevant contract documents & engineer's drawings

engineer's drawings Do not scale from this drawing

Report any errors, contradictions, & omissions to the architect as soon as possible This drawing and design work therein are the copyright of 4S Architecture Ltd.

4 S A

4 S Architecture

info@4sarchitecture.co.uk www.4sarchitecture.co.uk

39A Priory Terrace

22-028

Proposed LG, 1st & Roof Plans

P201

1:100 @ A3 / 1:50 @ A1