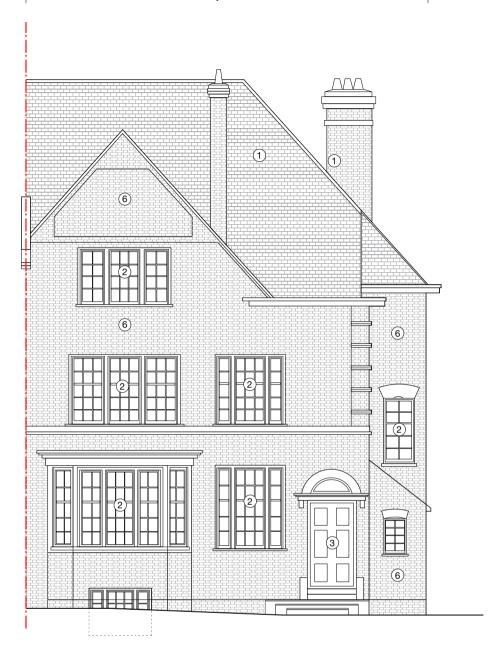

## FRONT ELEVATION AS PROPOSED

SCALE 1:100 @ A3

## MATERIALS KEY:

- 1. Tiled Roof
- 2. Painted Timber Sash Window
- 3. Painted Timber Door
- 4. Painted Timber French Door
- 5. Metal Frame Bi-fold Door
- 6. Red Brick
- 7. Leadwork
- 8. Painted Timber Balustrade
- 9. Painted Render
- 10. Conservation Rooflight

SCALE 1:100 @ A3