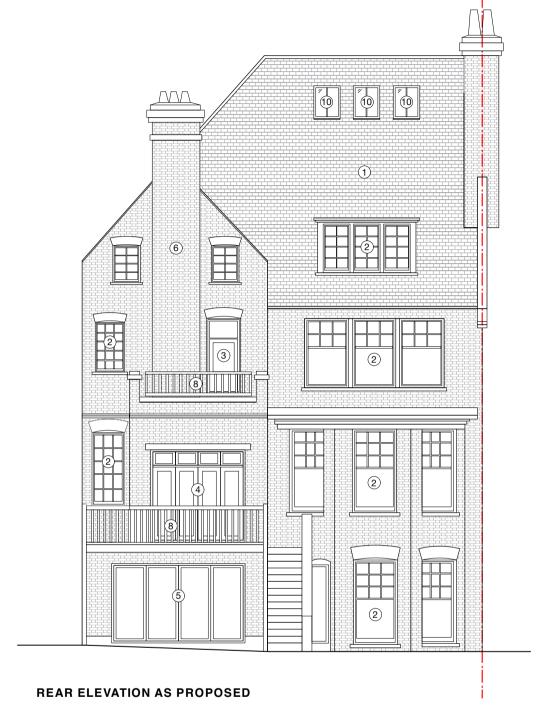

## MATERIALS KEY:

- 1. Tiled Roof
- 2. Painted Timber Sash Window
- 3. Painted Timber Door
- 4. Painted Timber French Door
- 5. Metal Frame Bi-fold Door
- 6. Red Brick
- 7. Leadwork
- 8. Painted Timber Balustrade
- 9. Painted Render
- 10. Conservation Rooflight

SCALE 1:100 @ A3

Mr Dominic Green

PROPOSED FRONT & REAR ELEVATION Status PLANNING Date Checked 15.08.2022 DJ Drawing no Rev 214-AP-110

Drawing title

10m