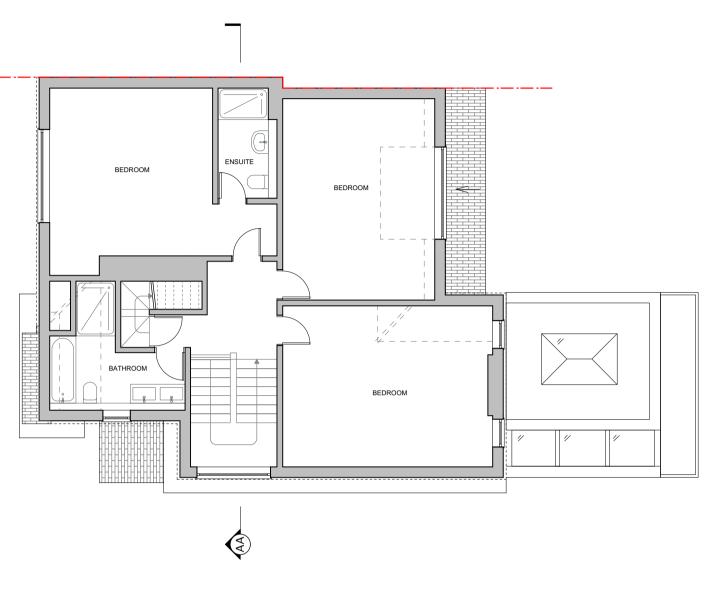

## SECOND FLOOR PLAN AS PROPOSED

SCALE 1:100 @ A3

## 45 Hollycroft Avenue. NW3 7QJ

Project no 1:100 @ A3 214 Client

Mr Dominic Green

AMA

DORMER

PLANNING Date Checked 15.08.2022 DJ Drawing no Rev 214-AP-100

Status

Drawing title

PROPOSED 2ND FLOOR & LOFT PLAN

- 1. Tiled Roof
- 2. Painted Timber Sash Window
- 3. Painted Timber Door

- 6. Red Brick
- 7. Leadwork
- 8. Painted Timber Balustrade

T. +44.0.20.3290.3540 E. info@amarchitects.co.uk W. amarchitects.co.uk