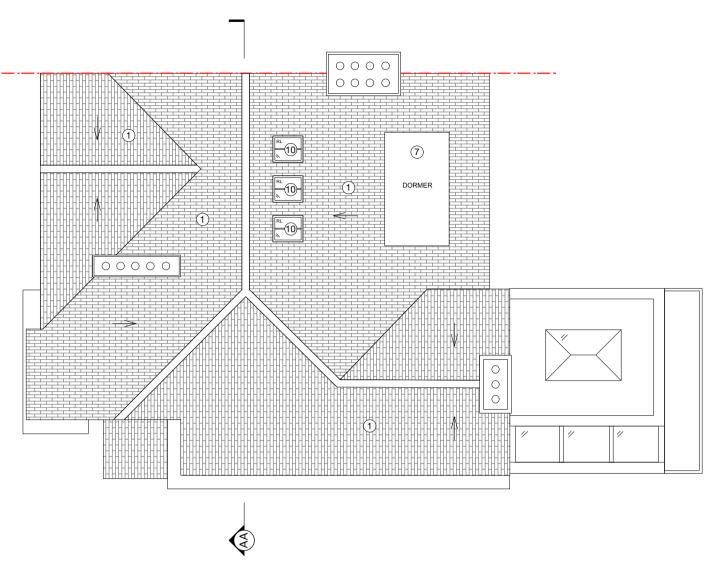

## **ROOF PLAN AS PROPOSED**

SCALE 1:100 @ A3

## MATERIALS KEY:

- 1. Tiled Roof
- 2. Painted Timber Sash Window
- 3. Painted Timber Door
- 4. Painted Timber French Door
- 5. Metal Frame Bi-fold Door
- 6. Red Brick
- 7. Leadwork
- 8. Painted Timber Balustrade
- 9. Painted Render
- 10. Conservation Rooflight

## Project

45 Hollycroft Avenue. NW3 7QJ

Project no 1:100 @ A3 214 Client

PLANNING Date Checked Drawn 15.08.2022 DJ Drawing no Rev

PROPOSED ROOF PLAN

Drawing title

214-AP-101

Status