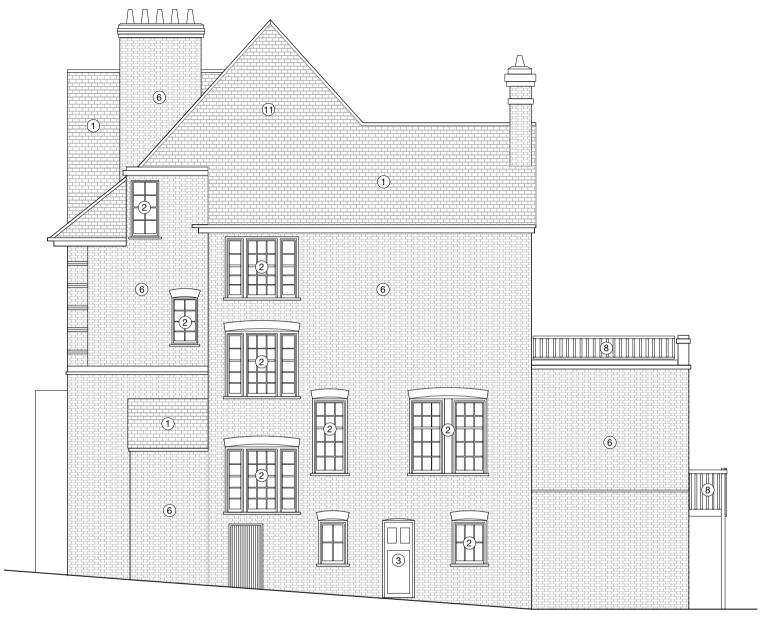

## SIDE ELEVATION AS PROPOSED

SCALE 1:100 @ A3

## MATERIALS KEY:

- 1. Tiled Roof
- 2. Painted Timber Sash Window
- 3. Painted Timber Door
- 4. Painted Timber French Door
- 5. Metal Frame Bi-fold Door
- 6. Red Brick
- 7. Leadwork
- 8. Painted Timber Balustrade
- 9. Painted Render
- 10. Conservation Rooflight

PLANNING Date Mr Dominic Green 15.08.2022

Drawing title

Drawing no

214-AP-111

Status

PROPOSED SIDE ELEVATION

Drawn

DJ