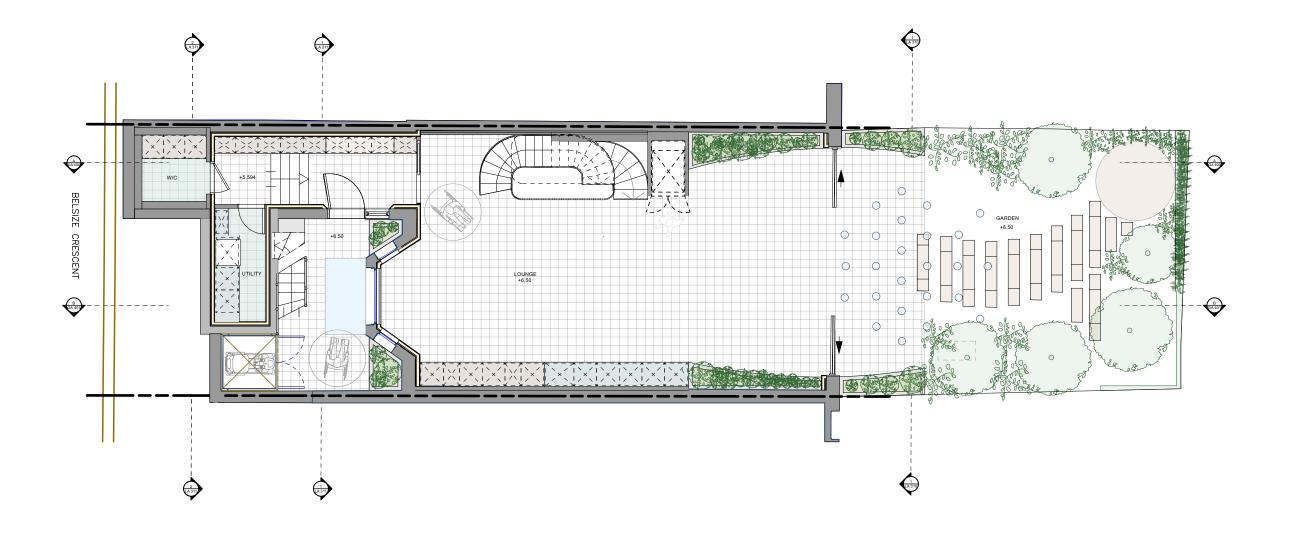

## **Proposed Lower Ground Floor Garden Plan**

Note:
1. Windows to be replaced with double/triple (tbc) glazed units to match orginal timber framed windows on the terrace.
2. Historic balustrades to be restored on ground and first floor level front elevations and staircase to match with neighbours

The Studio, 48 Mornington Terrace
Regents Park
London NW1 7TX

T: 020 7388 7698

| Project                                 | Sheet Number | GA 307      |     |
|-----------------------------------------|--------------|-------------|-----|
| 13 Belsize Crescent, NW3 5QU            |              | GA 507      |     |
| Client                                  | Revision     |             |     |
| Ms Nguyen & Mr Lehmann                  | A            |             |     |
| Sheet Title                             | DWG By:      | Control By: |     |
| Proposed Lower Ground Floor Garden Plan | UCA          |             | UCA |
| Date                                    | Scale        |             |     |
| 16/02/23                                | 1:100@A3     |             |     |