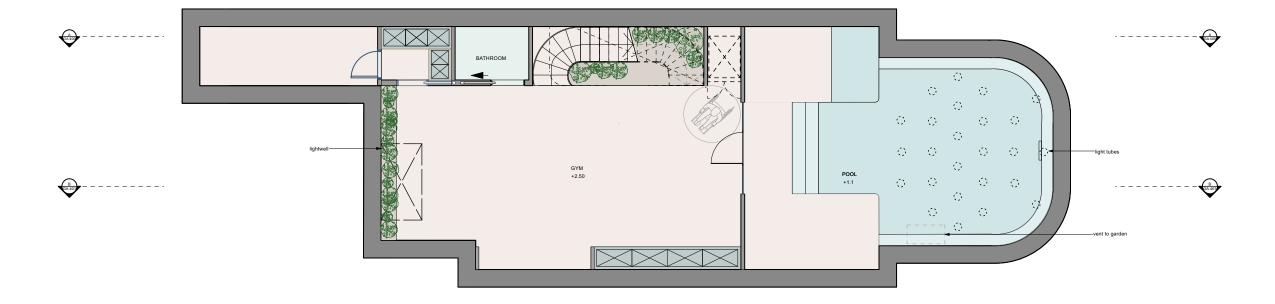

## **Proposed Basement Floor Plan**

Undercover Architecture
The Studio, 48 Mornington Terrace
Regents Park
London NW1 7TX
T: 020 7388 7698

COPYRIGHT

This drawing is the copyright of Undercover Architecture Ltd. This drawing o electronic data may not be copied, reproduced or passed on to a third party without the written permission of Undercover Architecture Ltd.

0 1 2 4 6 1

| Project                      | Sheet Number | GA 314      |     |
|------------------------------|--------------|-------------|-----|
| 13 Belsize Crescent, NW3 5QU |              | anoi+       |     |
| Client                       | Revision     |             |     |
| Ms Nguyen & Mr Lehmann       |              | A           |     |
| Sheet Title                  | DWG By:      | Control By: |     |
| Proposed Basement Floor Plan | UCA          |             | UCA |
| Date                         | Scale        |             |     |
| 16/02/23                     | 1:100@A3     |             |     |