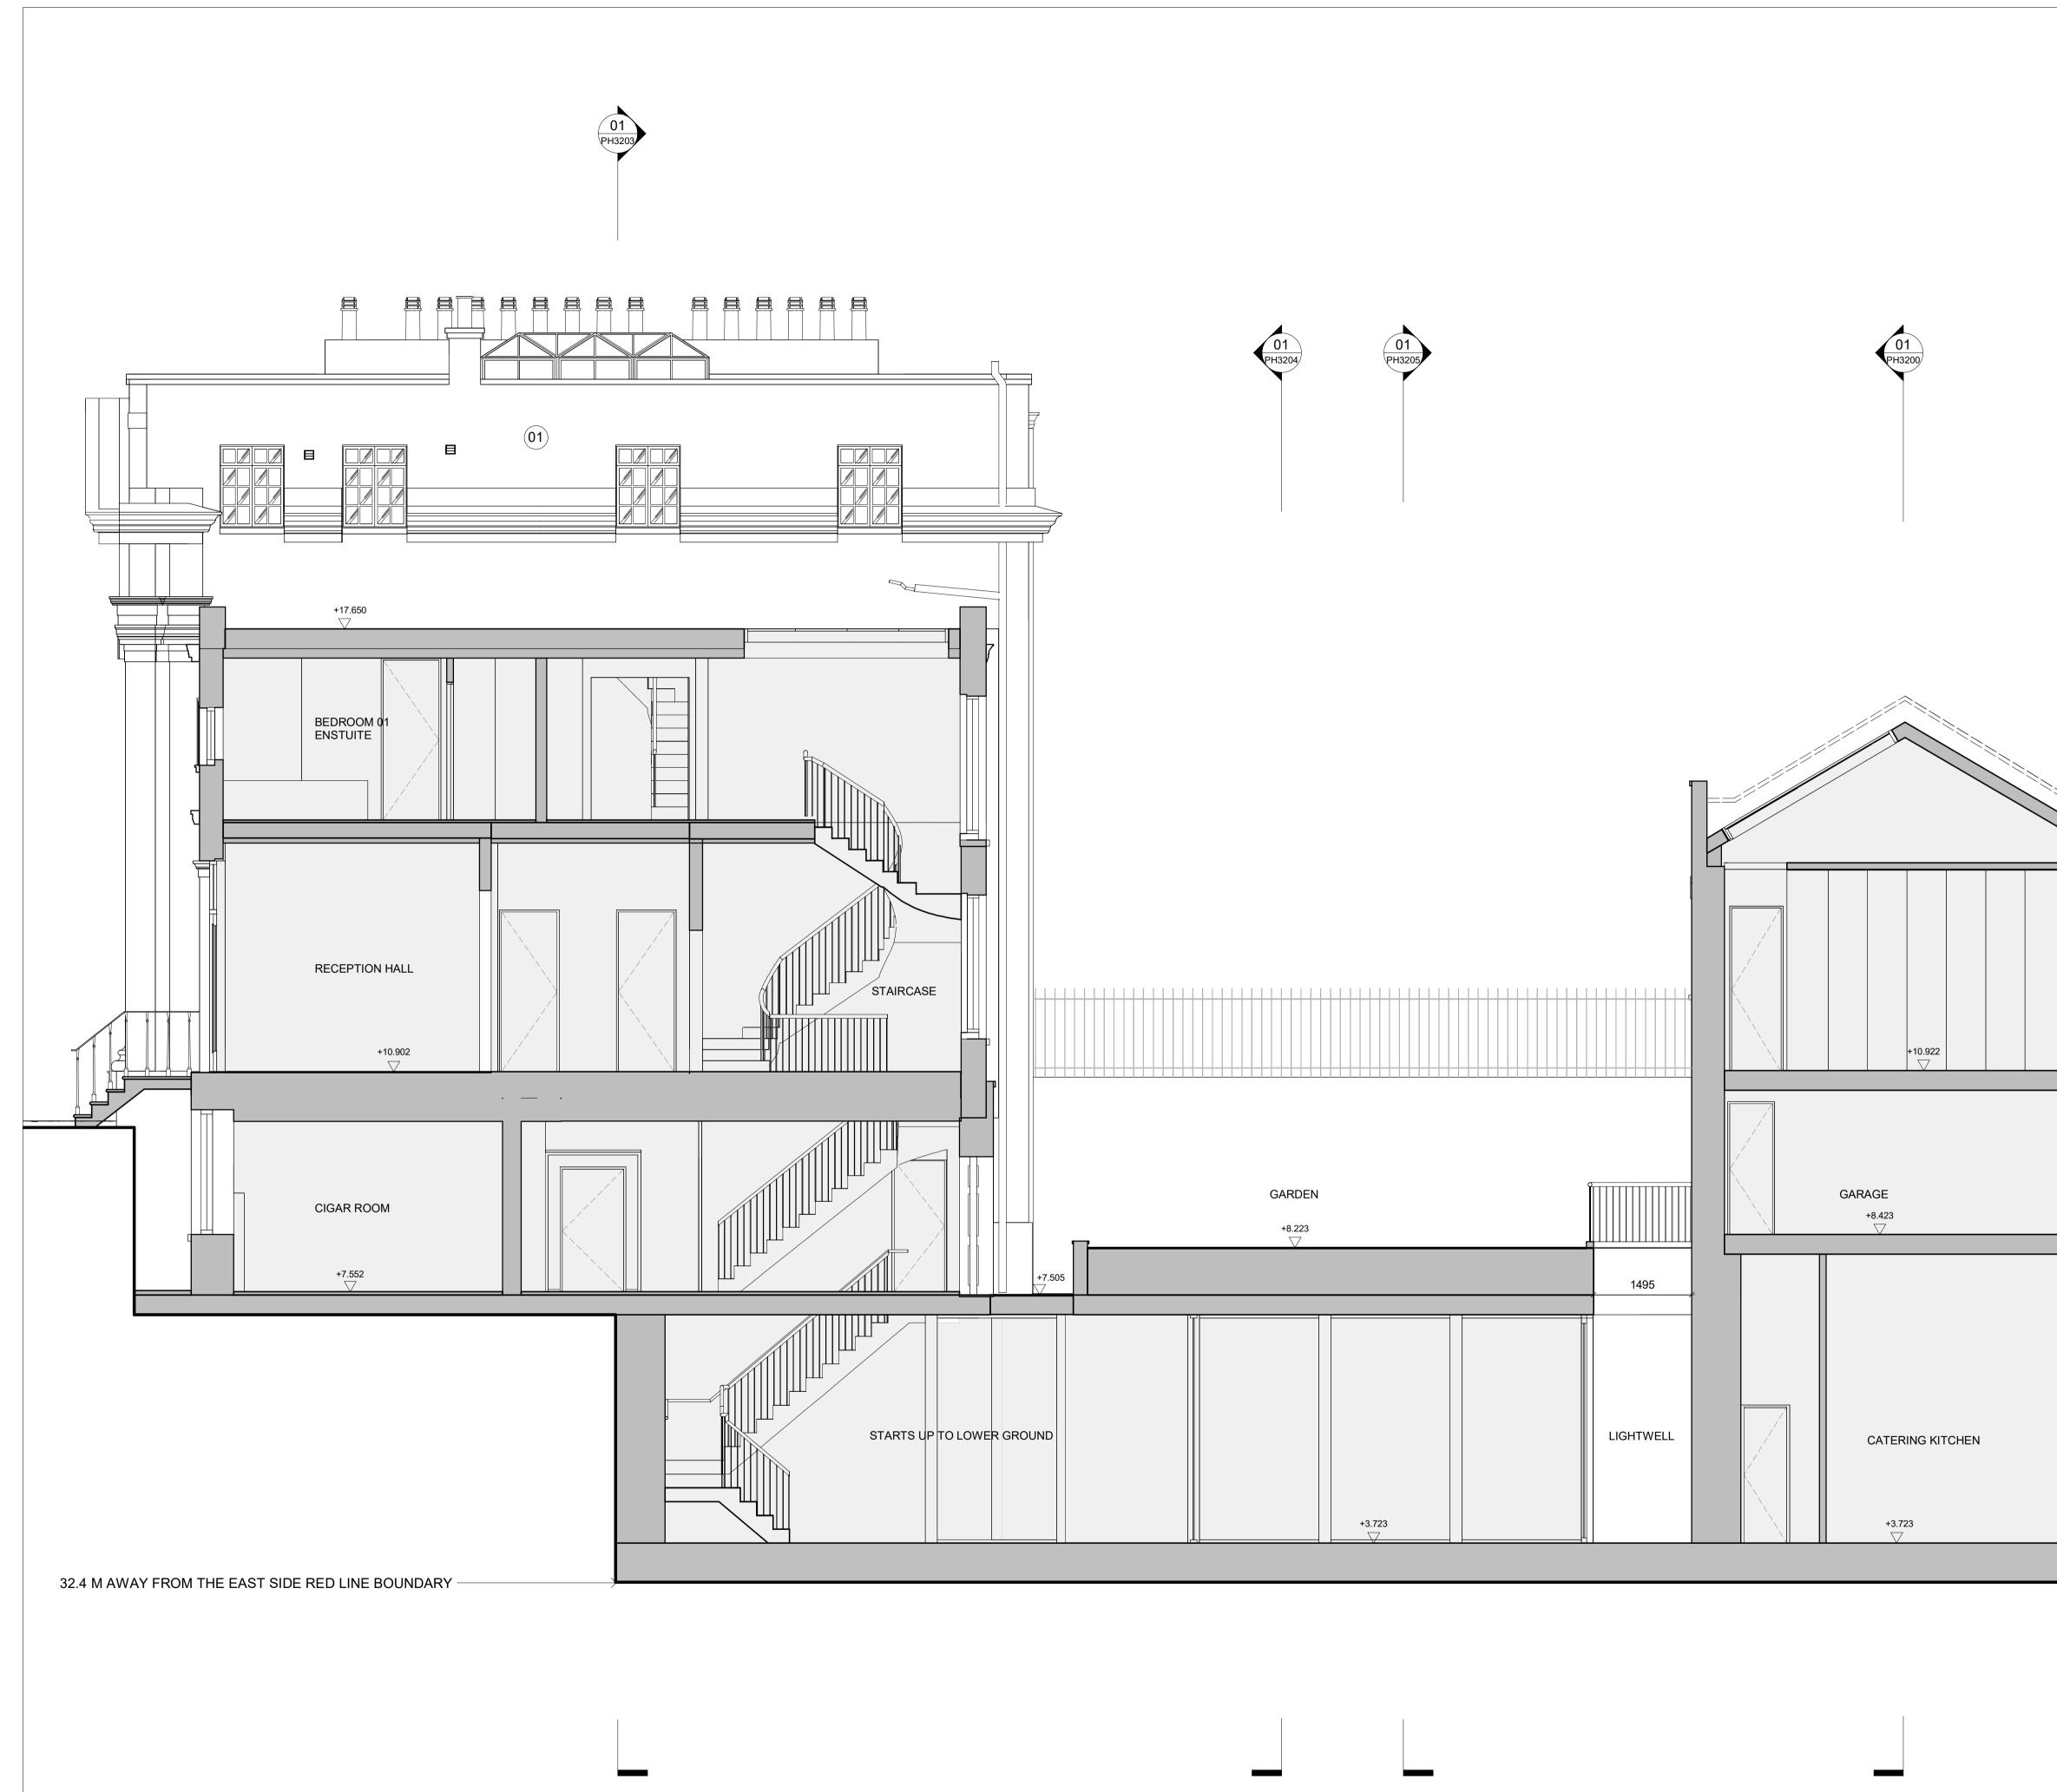

01  $\frac{\text{Proposed Section G}}{1:50}$ 

|    | 01   | PAINTED PLASTER    | General Notes<br>1. Dimensions are in millimetres υ<br>stated otherwise.                              | ınless              |  |
|----|------|--------------------|-------------------------------------------------------------------------------------------------------|---------------------|--|
|    | 02   | PAINTED BRICKWORK  | <ol> <li>Levels are in metres AOD unless stated<br/>otherwise.</li> <li>Dimensions govern.</li> </ol> |                     |  |
|    | 03   | BRICK              |                                                                                                       |                     |  |
|    | 04   | METAL              | Do not scale off drawing.<br>4. All dimensions to be verified on                                      | ı site before       |  |
|    | 05   | TILED ROOF         | proceeding.<br>5. All discrepancies to be notified                                                    | in writing to       |  |
|    | 06   | TIMBER SASH WINDOW | Make Limited 2016                                                                                     |                     |  |
|    | 07   | TIMBER             |                                                                                                       |                     |  |
|    | 08   | GLASS              |                                                                                                       |                     |  |
|    | 09   | STONE              |                                                                                                       |                     |  |
|    |      |                    |                                                                                                       |                     |  |
|    |      |                    |                                                                                                       |                     |  |
|    |      |                    |                                                                                                       |                     |  |
|    |      |                    |                                                                                                       |                     |  |
|    |      |                    |                                                                                                       |                     |  |
|    |      |                    |                                                                                                       |                     |  |
|    |      |                    |                                                                                                       |                     |  |
|    |      |                    |                                                                                                       |                     |  |
|    |      |                    |                                                                                                       |                     |  |
|    |      |                    |                                                                                                       |                     |  |
|    | 7    |                    | =                                                                                                     |                     |  |
|    |      |                    |                                                                                                       |                     |  |
|    |      |                    | 0010.08.22Pre-appREVDateReason For Is                                                                 | VB<br>sue Chk       |  |
|    |      |                    | PLANNING                                                                                              |                     |  |
|    |      |                    |                                                                                                       |                     |  |
|    |      |                    | make                                                                                                  |                     |  |
|    |      |                    | 32 Cleveland Street,<br>London, W1T 4JY                                                               |                     |  |
|    |      |                    | tel +44 (0) 20 7636 5151                                                                              |                     |  |
|    |      |                    | info@makearchitects.com<br>www.makearchitects.com                                                     |                     |  |
|    |      |                    | <sup>Client</sup><br>Mr M Namaki                                                                      |                     |  |
|    |      |                    | 56 Cumberland Terrace                                                                                 |                     |  |
|    |      |                    | London NW1 4HJ                                                                                        |                     |  |
|    |      |                    | Keyplan                                                                                               |                     |  |
|    |      |                    |                                                                                                       |                     |  |
|    |      |                    |                                                                                                       |                     |  |
|    |      |                    |                                                                                                       |                     |  |
|    |      | -RED LINE BOUNDARY |                                                                                                       |                     |  |
| X  |      |                    | Project<br>Gloucester Lodge                                                                           |                     |  |
|    |      |                    | Drawing Title<br>Proposed Section G                                                                   |                     |  |
|    |      |                    |                                                                                                       |                     |  |
|    |      |                    |                                                                                                       | Date                |  |
|    |      |                    | , ,                                                                                                   | 10.08.22<br>Rev No. |  |
| 00 | 2500 | mm<br>5000         | 1202<br>Drawing No.<br>GL-MAK-XX-ZZ-DR-AR-PH32                                                        | 00<br>206           |  |
|    |      |                    |                                                                                                       |                     |  |