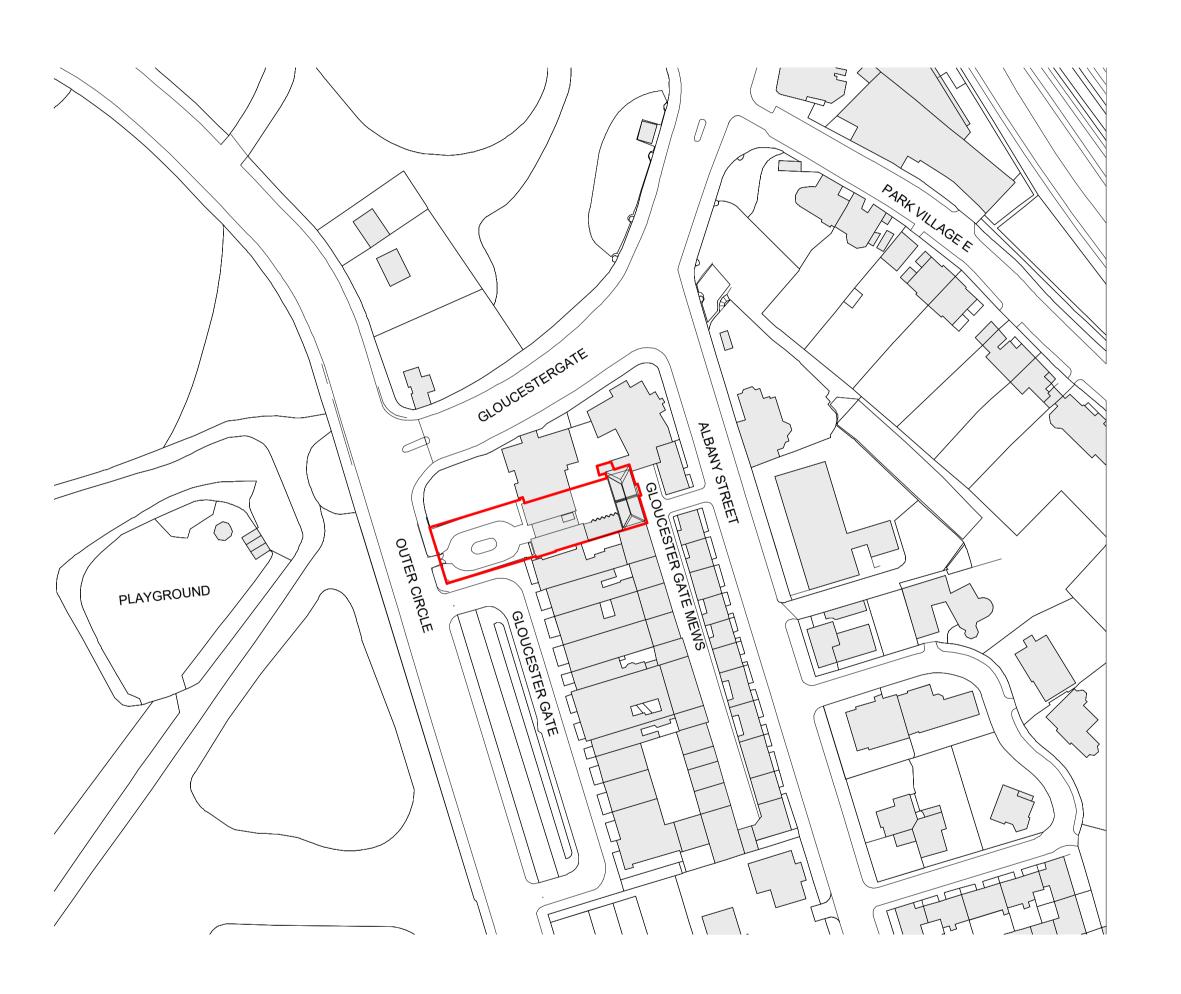

Drawing Title

Proposed Site Plan Site Plan

| Scale at A1               | Date     |
|---------------------------|----------|
| 1:1000                    | 23.01.20 |
| Project No.               | Rev No.  |
| 1202                      | 01       |
| Drawing No.               |          |
| GL-MAK-XX-XX-DR-AR-PH0012 |          |