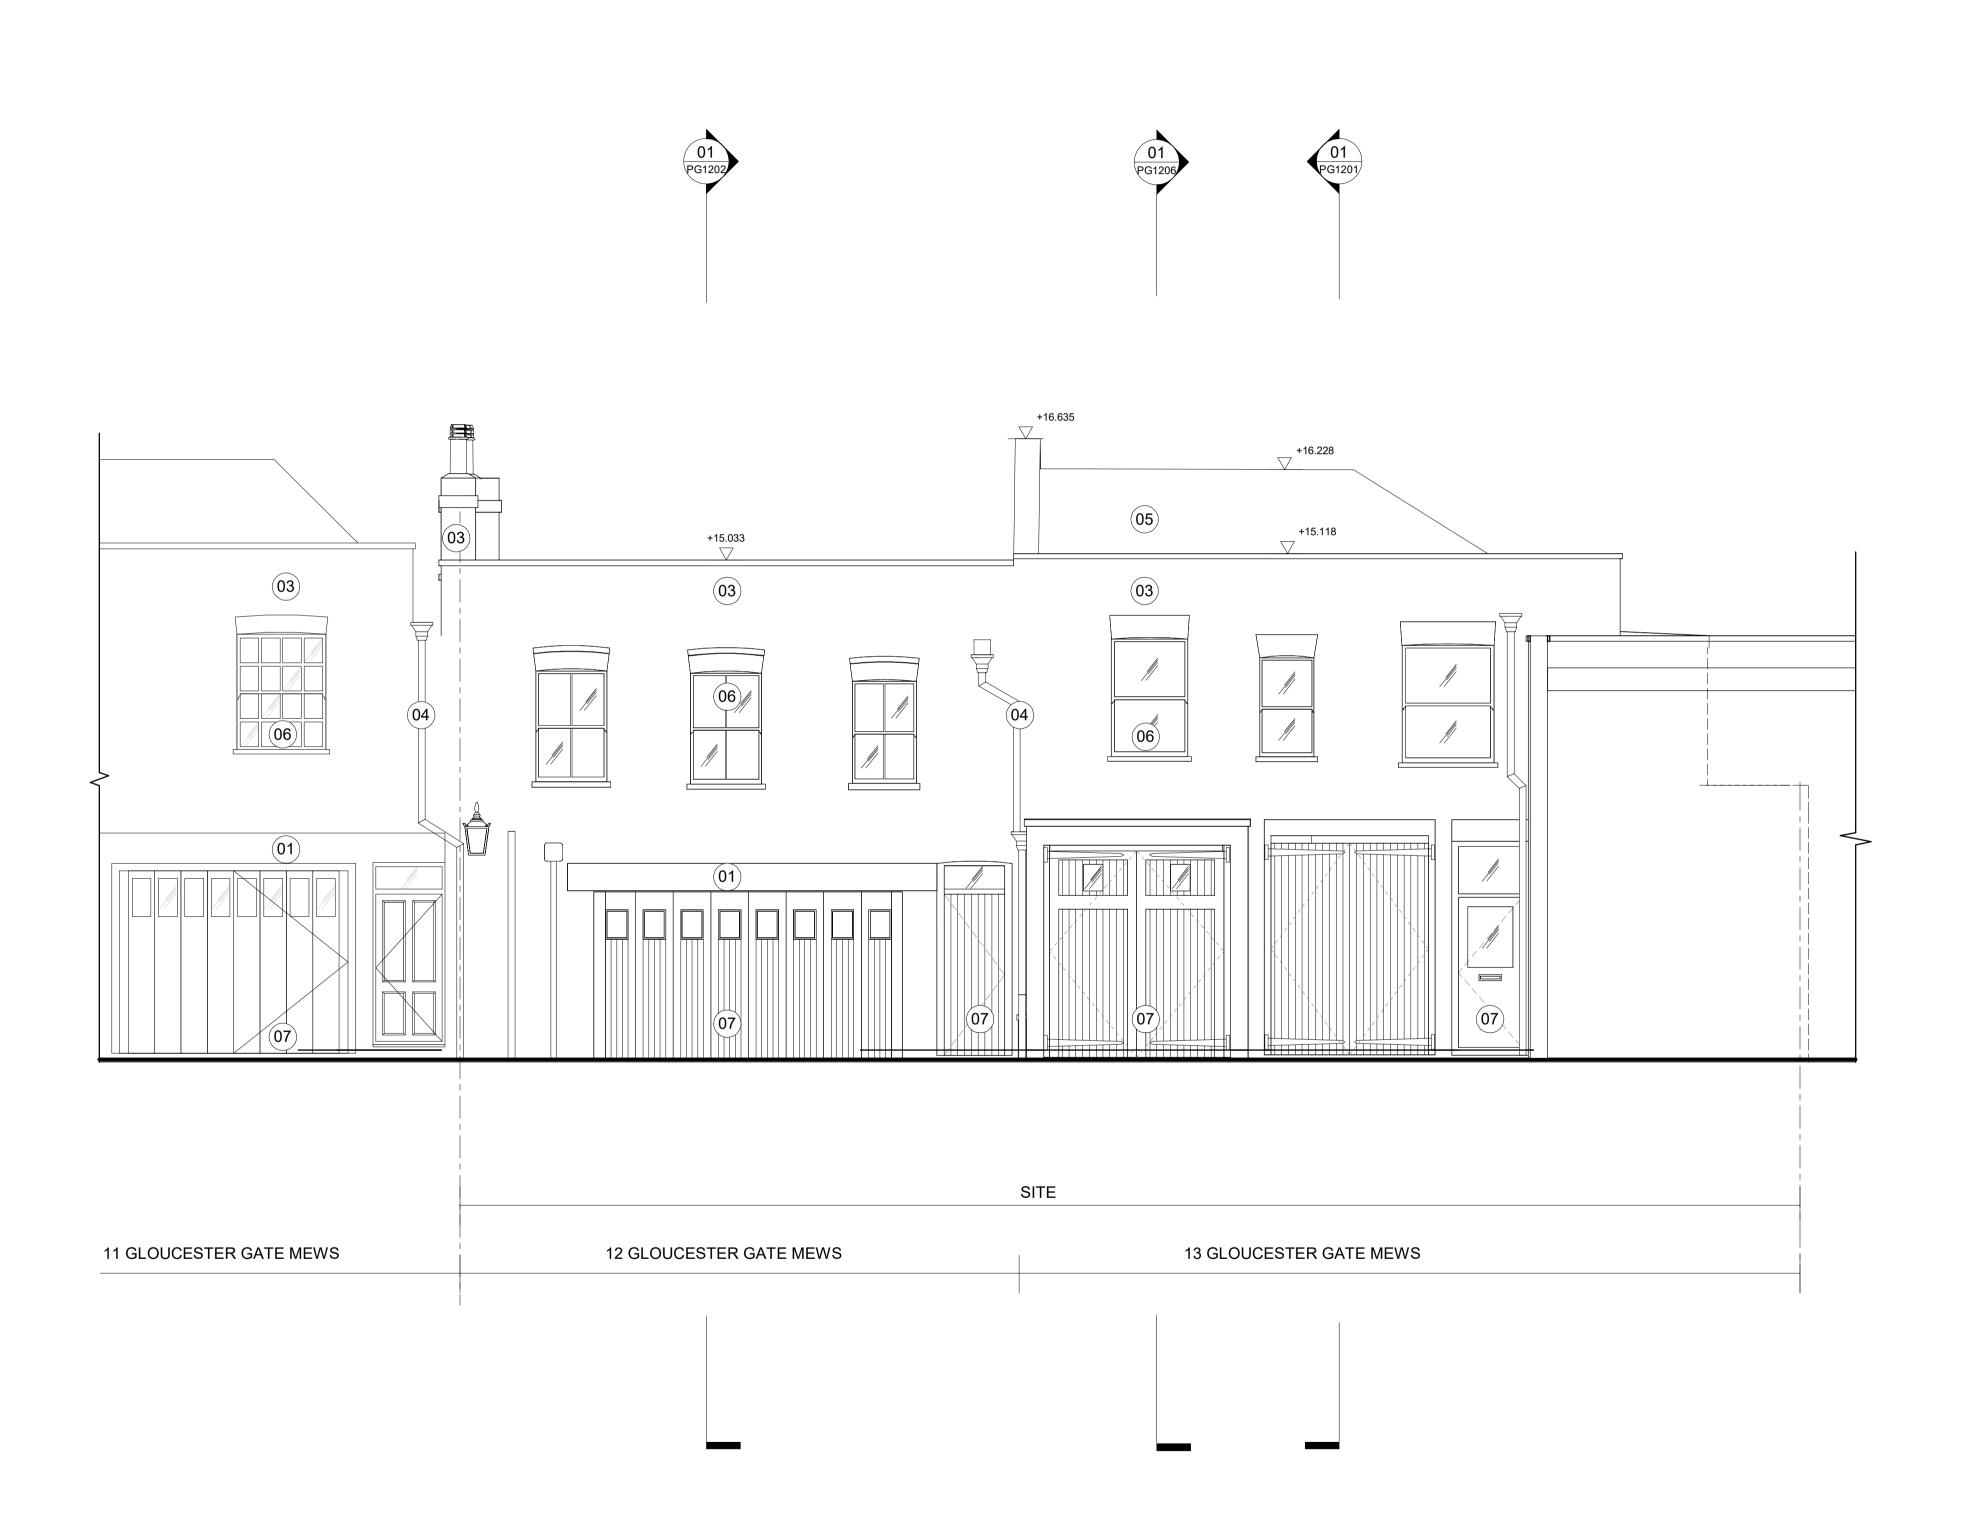

01) PAINTED PLASTER

02 PAINTED BRICKWORK

03 BRICK

04) METAL

05 TILED ROOF

06 TIMBER SASH WINDOW

07 TIMBER

08 GLASS

0m 500 1000

Existing Elevation 02

| Scale at A1                           | Date     |
|---------------------------------------|----------|
| 1 : 50                                | 23.01.20 |
| Project No.                           | Rev No.  |
| 1202                                  | 01       |
| Drawing No. GL-MAK-XX-ZZ-DR-AR-PG1101 |          |