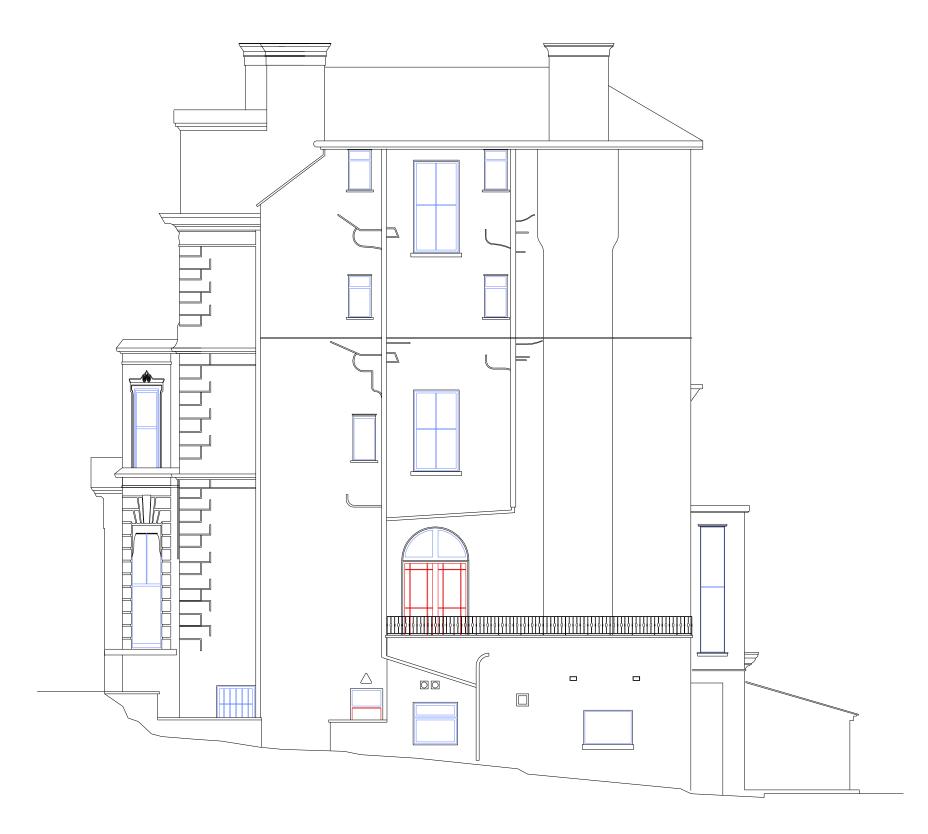

### GENERAL NOTE

This drawing is to be read in conjunction with all other relevant drawings, schedules and specifications issued by Maze & Dean

All interior dimensions including ceiling heights are taken to and from finished surfaces unless otherwise stated. All levels and dimensions must be checked on site.

Any discrepancies with the information depicted in this drawing must be reported in writing to Maze & Dean. Responsibility can not be accepted for alterations made to this drawing without prior permission from Maze & Dean. This drawing must not be photocopied, scaled or reproduced otherwise scale accuracy can not be guaranteed.

accuracy can not be guaranteed. This drawing should not be used in any circumstances for any structural calculation or building constrution / demolition work.

### SITE FLAT 2 8 ROSSLYN HILL LONDON NW3 1PH TITLE PROPOSED - SIDE ELEVATION showing railing DRG No. 423 - 06 SCALE ON A3 19/05/2023 MAZE & DEAN 46 Brookland Rise London NW11 6DS 07768 823 808