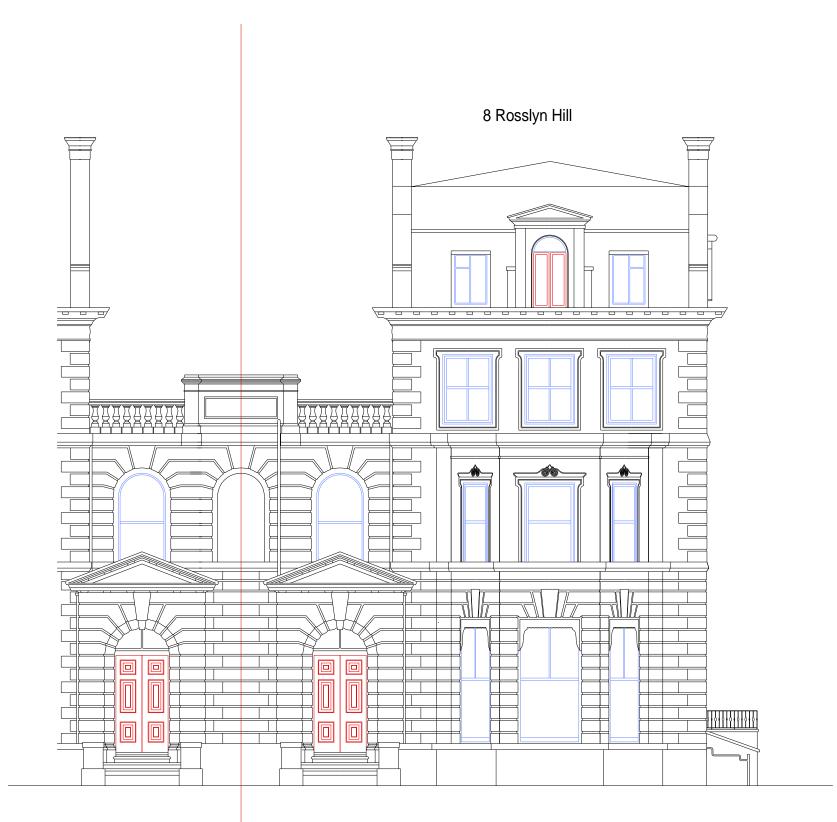

FRONT ELEVATION

| 05  | N 1 1 1 |    | 1 K | 07    | _ |
|-----|---------|----|-----|-------|---|
| GE  | NE      | КA | LΝ  | IC) I |   |
| ~ - |         |    |     | · · · | _ |

This drawing is to be read in conjunction with all other relevant drawings, schedules and specifications issued by Maze & Dean

All interior dimensions including ceiling heights are taken to and from finished surfaces unless otherwise stated. All levels and dimensions must be checked on site.

Any discrepancies with the information depicted in this drawing must be reported in writing to Maze & Dean. Responsibility can not be accepted for alterations made to this drawing without prior permission from Maze & Dean. This drawing must not be photocopied, scaled or reproduced otherwise scale

accuracy can not be guaranteed. This drawing should not be used in any circumstances for any structural calculation or building construction / demolition work.

## SITE FLAT 2 **8 ROSSLYN HILL** LONDON NW3 1PH TITLE **PROPOSED - FRONT ELEVATION** showing railing DRG No. 423 - 04 SCALE ON A3 DATE 1:100 19/05/2023 46 Brookland Rise London NW11 6DS 07768 823 808