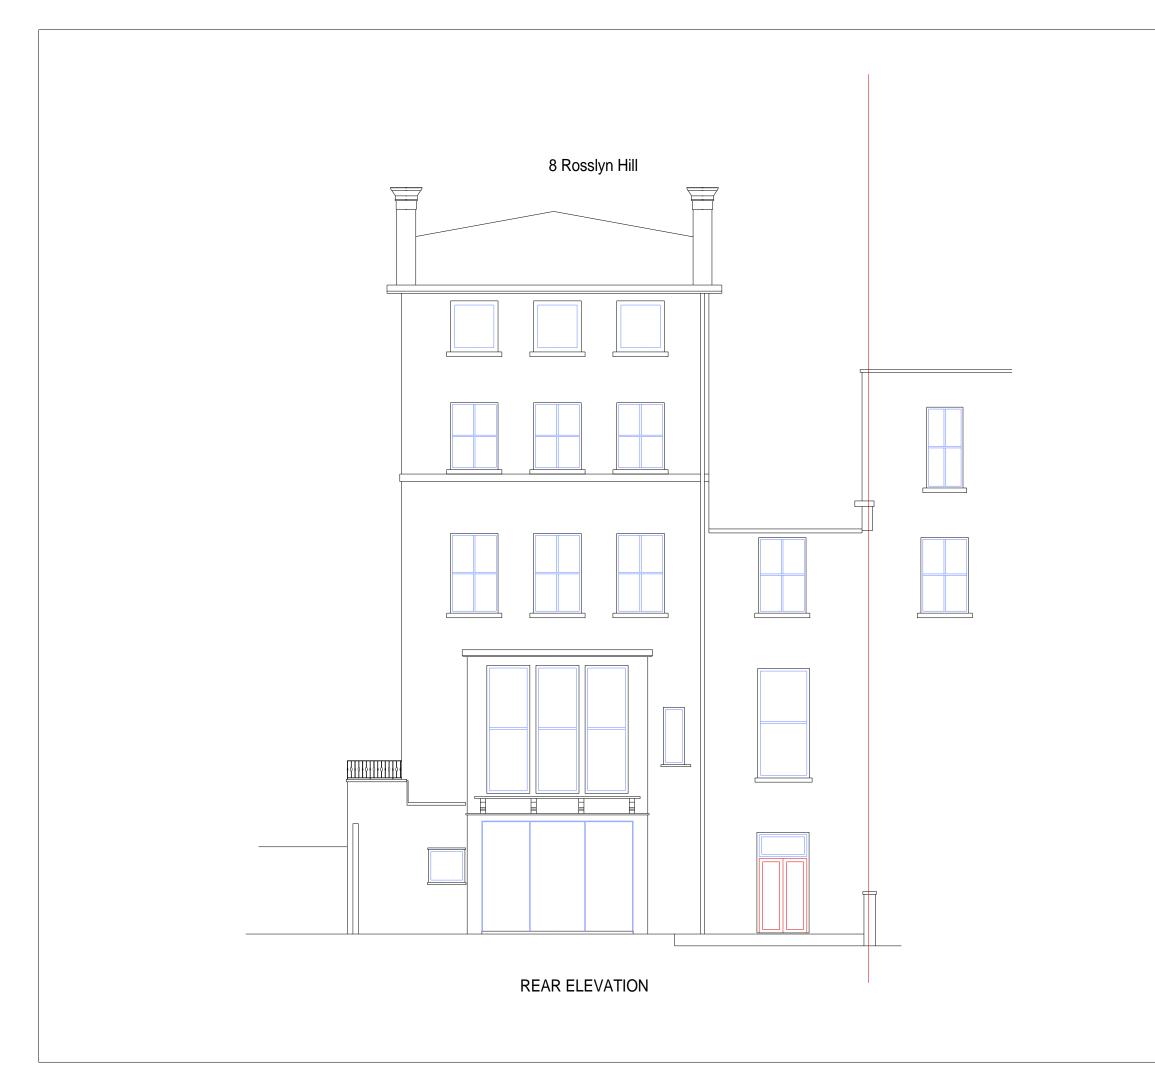

### GENERAL NOTE

This drawing is to be read in conjunction with all other relevant drawings,

All interior dimensions including ceiling heights are taken to and from finished surfaces unless otherwise stated. All levels and dimensions must be checked on site.

on site. Any discrepancies with the information depicted in this drawing must be reported in writing to Maze & Dean. Responsibility can not be accepted for alterations made to this drawing without prior permission from Maze & Dean. This drawing must not be photocopied, scaled or reproduced otherwise scale accuracy can not be guaranteed. This drawing should not be used in any circumstances for any structural calculation or building constrution / demolition work.

# SITE FLAT 2 8 ROSSLYN HILL LONDON NW3 1PH TITLE **PROPOSED - REAR ELEVATION** showing railing DRG No. 423 - 05 SCALE ON A3 DATE 19/05/2023 1:100 46 Brookland Rise London NW11 6DS 07768 823 808

SIDE ELEVATION