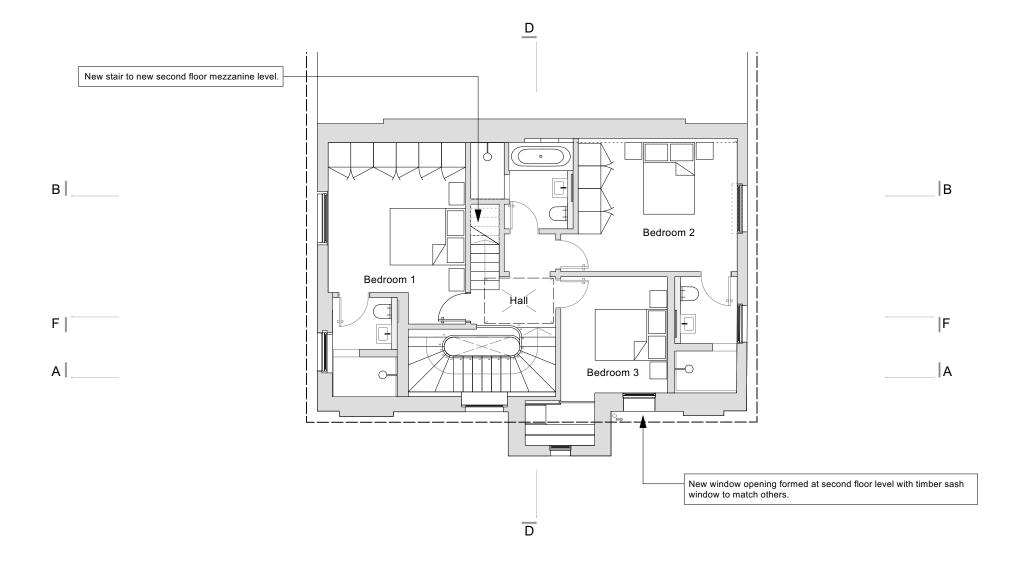

## **SECOND FLOOR - PROPOSED**

0 1 2 5

| PLANNING                                                                                                                                                                                   |
|--------------------------------------------------------------------------------------------------------------------------------------------------------------------------------------------|
| All dimensions must be confirmed on site and verified with the Architect. Any discrepencies on the drawing must be reported to the Architect prior to any works being carried out on site. |
| DO NOT SCALE OFF THIS DRAWING, only use                                                                                                                                                    |

> Project: 9 Steele's Road NW3 4SE

Drawing Title:
Proposed Second Floor Plan

Drawing No.: 1959-P-204

Date 01.12.2021 Drawn by - LDA Scale 1:100 @ A3

greenwayarchitects

Branch Hill Mews, London NW3 7LT Tel +44 (0)20 7435 6091 www.greenwayarchitects.co.uk