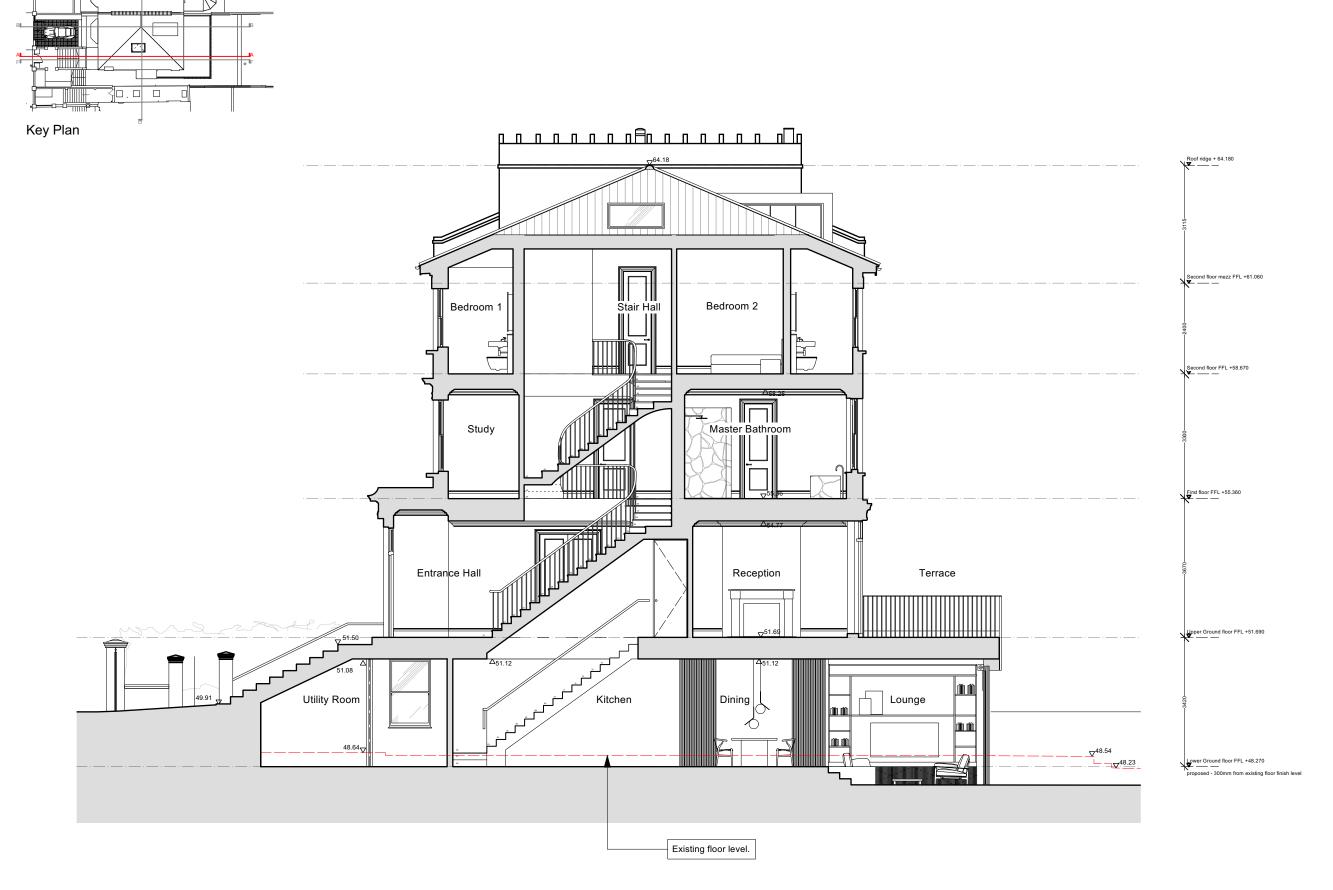

## **SECTION AA - PROPOSED**

PLANNING All dimensions must be confirmed on site and verified with the Architect. Any discrepencies on the drawing must be reported to the Architect prior to any works being carried out on site. DO NOT SCALE OFF THIS DRAWING, only use stated dimensions for setting out purposes. The copyright of this schedule / drawing remains with the Architect. No part of this schedule / drawing may be reproduced in any form or by any means without the written permission of Greenway Architects. Project: 9 Steele's Road NW3 4SE Drawing Title: Proposed Section AA Drawing No.: 1959-P-221 Date 01.12.2021 Drawn by - LDA Scale 1:100 @ A3 greenwayarchitects Branch Hill Mews, London NW3 7LT Tel +44 (0)20 7435 6091 www.greenwayarchitects.co.uk