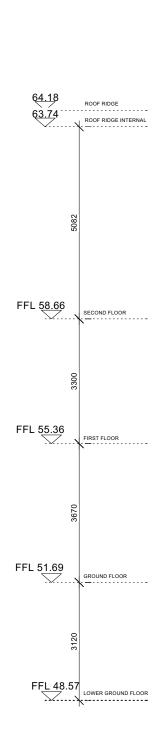

## **SECTION EE - EXISTING**

PLANNING All dimensions must be confirmed on site and verified with the Architect. Any discrepencies on the drawing must be reported to the Architect prior to any works being carried out on site. DO NOT SCALE OFF THIS DRAWING, only use stated dimensions for setting out purposes. The copyright of this schedule / drawing remains with the Architect. No part of this schedule / drawing may be reproduced in any form or by any means without the written permission of Greenway Architects. Project: 9 Steele's Road NW3 4SE Drawing Title: Existing Section EE Drawing No.: 1959-E-125 Date 07.07.2021 Drawn by - LDA Scale 1:100 @ A3