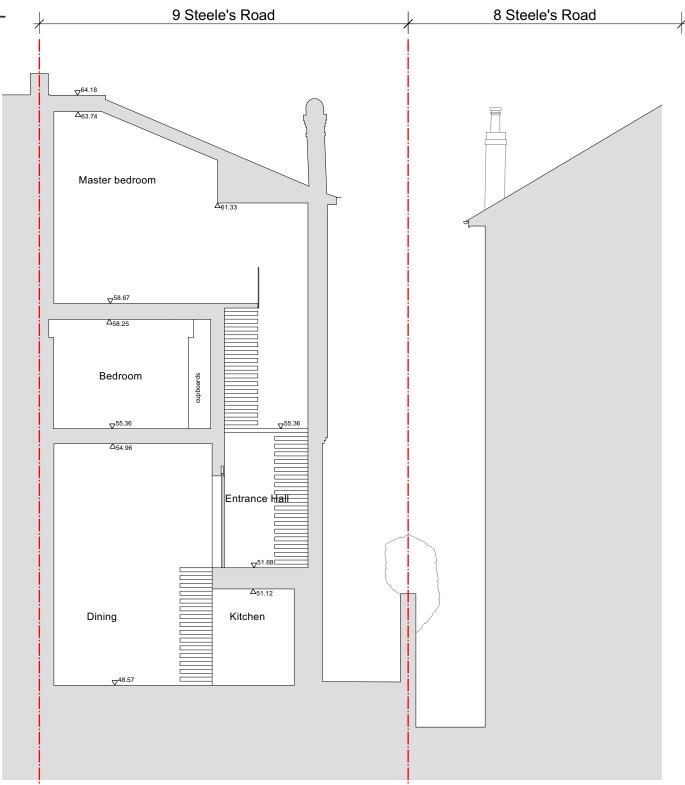

## **SECTION EE - EXISTING**

PLANNING All dimensions must be confirmed on site and verified with the Architect. Any discrepencies on the drawing must be reported to the Architect prior to any works being carried out on site. DO NOT SCALE OFF THIS DRAWING, only use stated dimensions for setting out purposes. The copyright of this schedule / drawing remains with the Architect. No part of this schedule / drawing may be reproduced in any form or by any means without the written permission of Greenway Architects. Project: 9 Steele's Road NW3 4SE Drawing Title: Existing Section EE Drawing No.: 1959-E-125 Date 07.07.2021 Drawn by - LDA Scale 1:100 @ A3