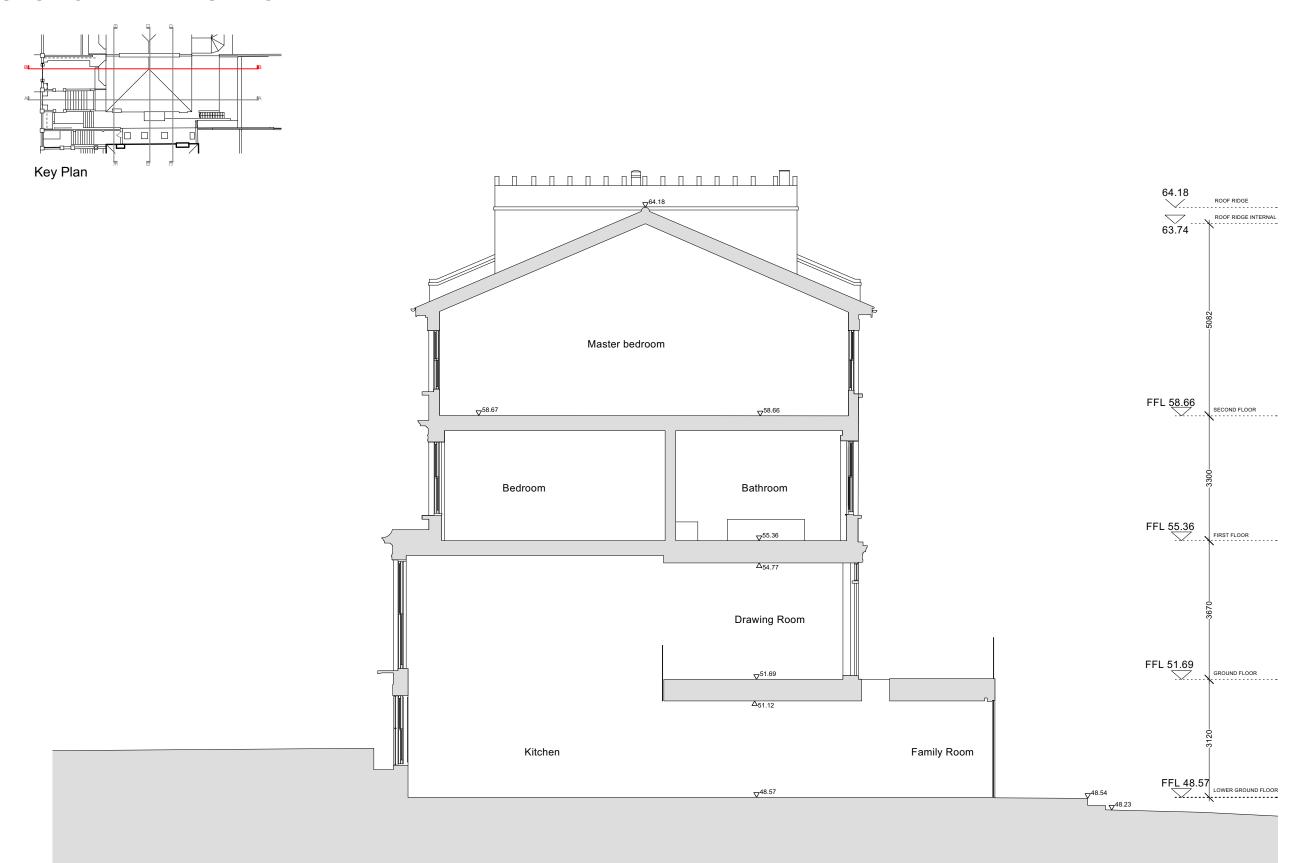

## **SECTION BB - EXISTING**

PLANNING All dimensions must be confirmed on site and verified with the Architect. Any discrepencies on the drawing must be reported to the Architect prior to any works being carried out on site. DO NOT SCALE OFF THIS DRAWING, only use stated dimensions for setting out purposes. The copyright of this schedule / drawing remains with the Architect. No part of this schedule / drawing may be reproduced in any form or by any means without the written permission of Greenway Architects. Project: 9 Steele's Road NW3 4SE Drawing Title: Existing Section BB Drawing No.: 1959-E-122 Date 07.07.2021 Drawn by - LDA Scale 1:100 @ A3 greenwayarchitects Branch Hill Mews, London NW3 7LT Tel +44 (0)20 7435 6091 www.greenwayarchitects.co.uk